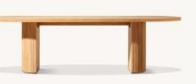

•Overhang: 31/4" at ends

•Top Thickness: 21/4"

•Clearance Under Tabletop: 27¾" •Space Between Legs: 77¾"

•Overall: 21"W x 253/4"D x 30"H

•Seat: 21"W x 211/2"D

•Seat Height: 16" (19" with cushion)

•Overall: 703/4"W x 321/4"D x 25"H (303/4"H with cushion)