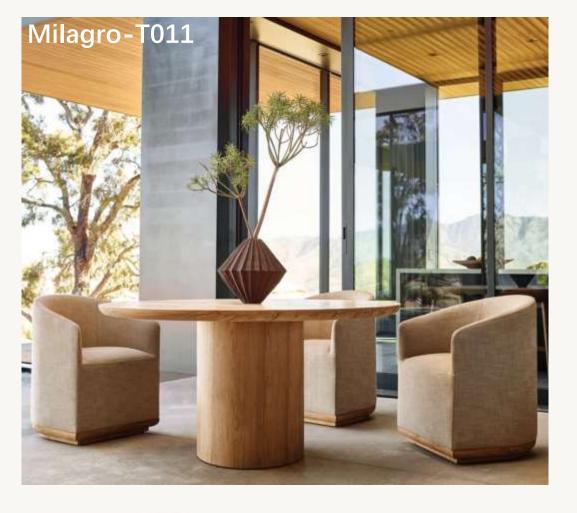

•Widths: 84", 96" •Depth: 271/2" •Height: 271/2" •Seat Height: 8" (15½" with cushion)

 Overall: 31½"W x 31½"D x 27½"H Seat: 291/4"W x 271/2"D

Seat Height:8" (15½" with cushion)

291/4"W x 271/2"D

• Seat Height: 3½" (15½" with cushion)