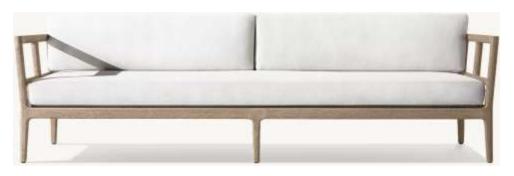

•Widths: 84", 96" •Depth: 271/2" •Height: 271/2" •Seat Height: 8" (15½" with cushion)

 Overall: 31½"W x 31½"D x 27½"H Seat: 291/4"W x 271/2"D

Seat Height:8" (15½" with cushion)

291/4"W x 271/2"D

• Seat Height: 3½" (15½" with cushion)

• 31½"W x 291/4"D x 8"H (151/2"H with cushion)

•Overall (Fully Reclined): 80"W x 31½"D x 8"H (13"H with cushion)

•Back at Highest Setting: 29½"H (34½"H with cushion)

•Seat: 491/4"W x 311/2"D

•96" Table: 96"L x 40"W x 30"H