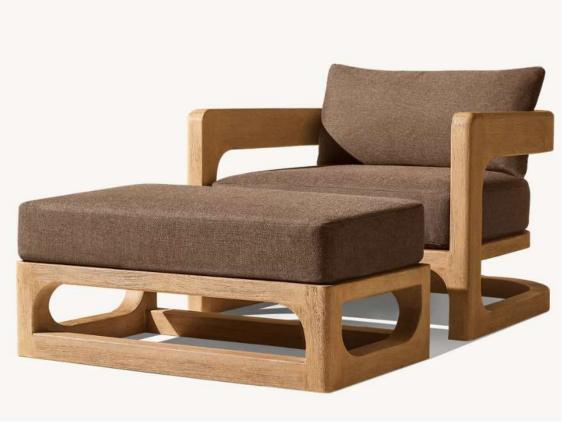

## (SWIVEL) LOUNGE CHAIR

•Overall: 35½"W x 35½"D x 29"H (34"H with cushion)

•Seat: 251/2"W x 301/2"D

•Seat Height With Cushion: 17"

•Arm: 5"W x 24"H

## **OTTOMAN**

•Overall:35½"W x 28"D x 4½"H (17"H with cushion)