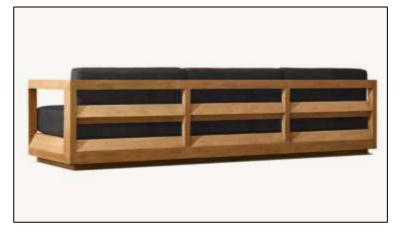

## **SOFA**

•Lengths: 84", 96"

•Depth: 271/2"

•Height: 271/2"

•Seat Height: 8" (151/2" with cushion)