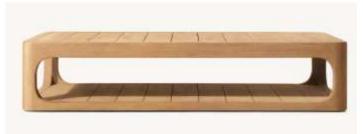

8" at sides

Top Thickness: 1½" Clearance Under Tabletop: 28¼"

Space Between Legs:

53" at sides Weight: 225 lbs.



48" Table: 48" diam., 30"H Top Thickness: 1½"

Clearance Under Tabletop:

28¼"

Base: 271/2" diam.

60" Table: 60" diam., 30"H

Base: 341/2" diam.



Overall: 23"W x 23"D x 27½"H (32"H with

cushion)

Seat: 20"W x 17"D Seat Height: 17" (19½" with cushion) Arm: 1½"W x 27½"H





Overall (Fully Reclined): 27¾"W x 79½"D x 9"H (12½"H with cushion) Back at Highest Setting: 27½"H (31"H with cushion) Seat: 27"W x 52"D



Daybed: 57"W x 69"D x 23½"H (31"H with cushion) Seat: 54"W x 58"D Seat Height: 7" (15½" with cushion) Arm: 1½"W x

23½"H



Overall: 20" sq., 16"H Clearance Under Table: 141/4"



Overall: 22" diam., 16"H Clearance Under Table: 141/4"

# Milagro-T018 Series







48" Table: 48"W x 34"D x 14"H Open Space: 9"H

66" Table: 66"W x 34"D x 14"H Open Space: 9"H

77" Table: 77"W x 34"D x 14"H

Open Space: 9"H



36" Table: 36" diam., 14"H Open Space: 9"H

48" Table: 48" diam., 14"H

Open Space: 9"H







Overall: 34½"W x 33¾"D x 23¼"H (28"H with cushion)

Seat: 30"W x 281/4"D Seat Height: 9" (161/2"

with cushion)

Arm: 21/4"W x 231/4"H



Overall: 34½"W x 33¾"D x 23¼"H (28"H with cushion)

Seat: 30"W x

28¼"D

Seat Height: 9" (16½" with cushion)

Arm: 21/4"W x

23¼"H



34½"W x 20"D x 9"H (14¼"H with cushion)





85¾" Table: 85¾"L x 40"W x 30"H

Top Thickness: 31/4"

Clearance Under Apron: 261/2"

Space Between Legs: 331/4" at ends, 79" at sides



Overall: 23½"W x 23"D x 26"H (30½"H with cushion) Seat: 21"W x 21¾"D

Seat Height: 16" (18" with

cushio