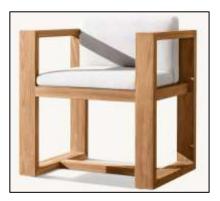

•Seat: 701/2"W x 321/4"D

•Seat Height: 23/4" (16" with cushion)

•Arm: 11/2"W x 25"H

**DIMENSIONS** 

•48"W x 32"D x 13"H

•64"W x 32"D x 13"H

•76"W x 32"D x 13"H

•Overall: 321/4"W x 321/4"D x 25"H (303/4"H with cushion) •Seat: 1093/4"W x 321/4"D

•Seat: 291/4"W x 321/4"D

•Seat Height: 3½" (16" with cushion)

•Arm: 11/2"W x 25"H

•Overall: 110"W x 32"D x 25"H (303/4"H with cushion)

•Seat Height: 23/4" (16" with cushion)

•Arm: 11/2"W x 25"H

•Overall: 221/2"W x 25"D x 27"H