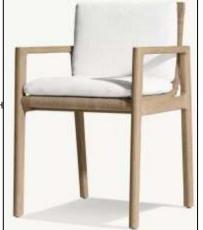

#### **DINING ARMCHAIR**

•Overall: 24"W x 231/2"D x 311/4"H

•Seat: 19"W x 171/2"D

•Seat Height: 19"H

•Arm: 21/2"W x 26"H