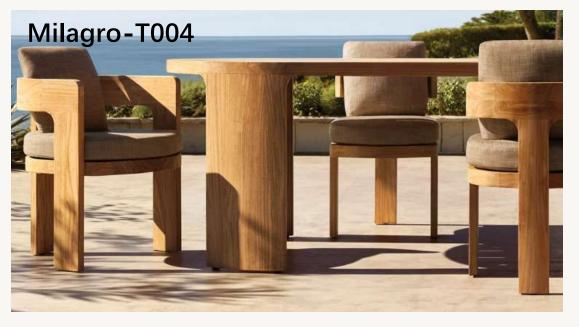

#### **DINNING TABLE**

•72" Table: 72"L x 42"W x 301/2"H

•Top Thickness: 11/2"

•Clearance Under Apron: 26"

•Space Between Legs: 391/2" at ends, 591/2" at

sides