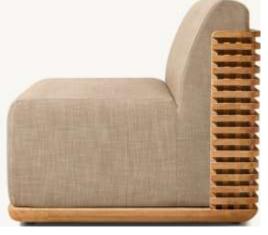

•Widths: 84", 96" •Depth: 271/2" •Height: 271/2" •Seat Height: 8" (15½" with cushion)

 Overall: 31½"W x 31½"D x 27½"H Seat: 291/4"W x 271/2"D

Seat Height:8" (15½" with cushion)

291/4"W x 271/2"D

• Seat Height: 3½" (15½" with cushion)

• 31½"W x 291/4"D x 8"H (151/2"H with cushion)

•Overall (Fully Reclined): 80"W x 31½"D x 8"H (13"H with cushion)

•Back at Highest Setting: 29½"H (34½"H with cushion)

•Seat: 491/4"W x 311/2"D

•96" Table: 96"L x 40"W x 30"H