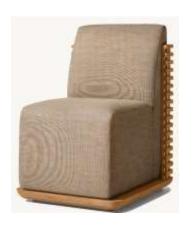

#### **MODULAR SOFA**

•Classic Armless Chair: 31¾"W x 32¾"D x 24½"H

•Classic Left/Right-Arm Chair: 37¼"W x 32¾"D x 24½"H

•Overall Height With Cushion: 25"

•Seat Height: 8" (13" with cushion)

•Arm: 51/2"W x 18"H

## (SWIVEL) LOUNGE CHAIR

•Classic Chair: 37"W x 32¾"D x 24½"H (25"H with cushion)

•Seat: 26"W x 273/4"D

•Seat Height: 8" (141/2" with cushion)

•Arm: 51/2"W x 18"H