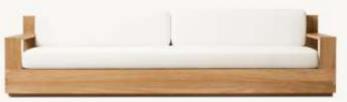

•Widths: 84", 96" •Depth: 271/2" •Height: 271/2" •Seat Height: 8" (15½" with cushion)

 Overall: 31½"W x 31½"D x 27½"H Seat: 291/4"W x 271/2"D

Seat Height:8" (15½" with cushion)

291/4"W x 271/2"D

• Seat Height: 3½" (15½" with cushion)