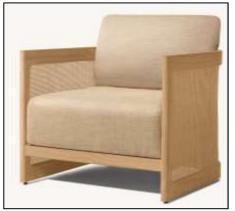

## (SWIVEL) LOUNGE CHAIR

•Overall: 291/4"W x 311/2"D x 271/4"H

•Seat: 291/4"W x 271/2"D

•Seat Height: 31/2"

•(151/2" with cushion)