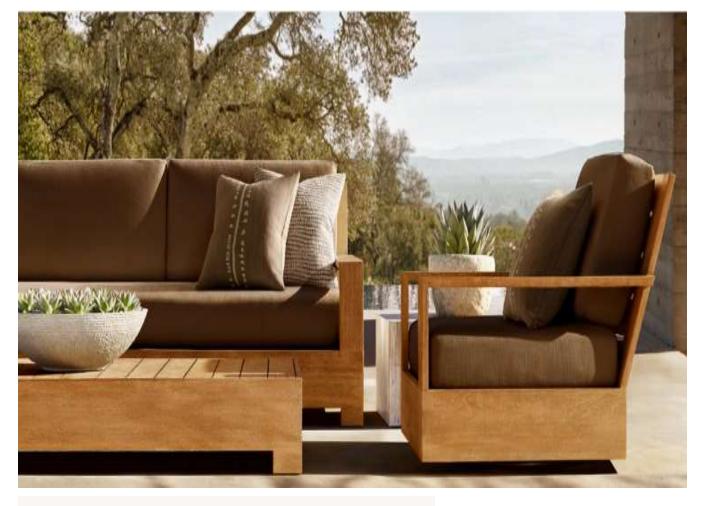

: 34½"W x 33¾"D x 23¼"H (28"H with cushion)

Seat: 30"W x 281/4"D Seat Height: 9" (161/2"

with cushion)

Arm: 21/4"W x 231/4"H



Overall: 34½"W x 33¾"D x 23¼"H (28"H with cushion)

Seat: 30"W x

28¼"D

Seat Height: 9" (16½" with cushion)

Arm: 21/4"W x

23¼"H



34½"W x 20"D x 9"H (14¼"H with cushion)





85¾" Table: 85¾"L x 40"W x 30"H

Top Thickness: 31/4"

Clearance Under Apron: 261/2"

Space Between Legs: 331/4" at ends, 79" at sides



Overall: 23½"W x 23"D x 26"H (30½"H with cushion) Seat: 21"W x 21¾"D

Seat Height: 16" (18" with

cushion)

Arm: 1½"W x 26"H Weight: 21 lbs.





Overall (Fully Reclined): 29½"W x 78¾"D x 10"H (13"H with cushion)
Back at Highest Setting: 30"H (32½"H with

cushion) Seat: 29½"W x 50"D



Overall: 20" sq., 16"H Open Space: 11¾"H

# Milagro-T019 Series







42"W x 29"D x 91/4"H 51"W x 34"D x 91/4"H 73"W x 34"D x 91/4"H

51½" Classic Sofa: 51½"W x 34½"D x 28"H

Overall Height With Cushion: 311/2"

Seat: 43¾"W x 22½"D

Seat Height: 9¼" (16" with cushion) Arm: 3¾"W x 18¼"H







Luxe Chair: 32"W x 38"D x 301/2"H (34"H with

Classic Chair: 291/4"W x 341/2"D x 28"H

Seat Height: 91/4" (16" with cushion)

(31½"H with cushion) Seat: 21¾"W x 22½"D

Arm: 33/4"W x 181/4"H



Classic Chair: 291/4"W x 341/2"D x 28"H (331/4"H

with cushion)

cushion)

Seat: 211/2"W x 253/4"D

Seat Height: 9" (13¾" with cushion)

Arm: 4"W x 181/4"H

Luxe Chair: 31¾"W x 38¼"D x 30½"H (35"H

with cushion)

Seat: 23"W x 28¾"D

Seat Height: 91/4" (163/4" with cushion)

Arm: 41/2"W x 201/4"H



Classic: 29¼"W x 29¼"D x 9¼"H (16"H with

cushion)

Luxe: 32"W x 32"D x 93/4"