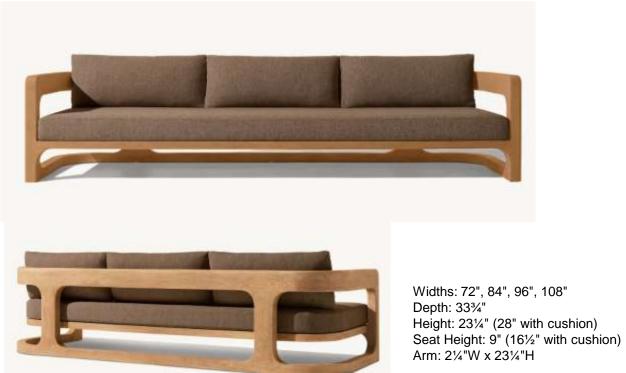

•Overall (Fully Reclined): 32"W x 82"D x 131/2"H •Seat: 311/2"W x 501/2"D

•Widths: 72", 84", 96", 108"

•Depth: 331/2"

•Height: 24¼" (28" with cushion) •Seat Height: 2¾" (16" with cushion)

•Arm: 1½"W x 24¼"H