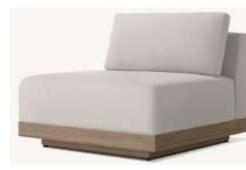

## **SOFA**

•Lengths: 84", 96"

•Depth: 271/2"

•Height: 271/2"

•Seat Height: 8" (151/2" with cushion)