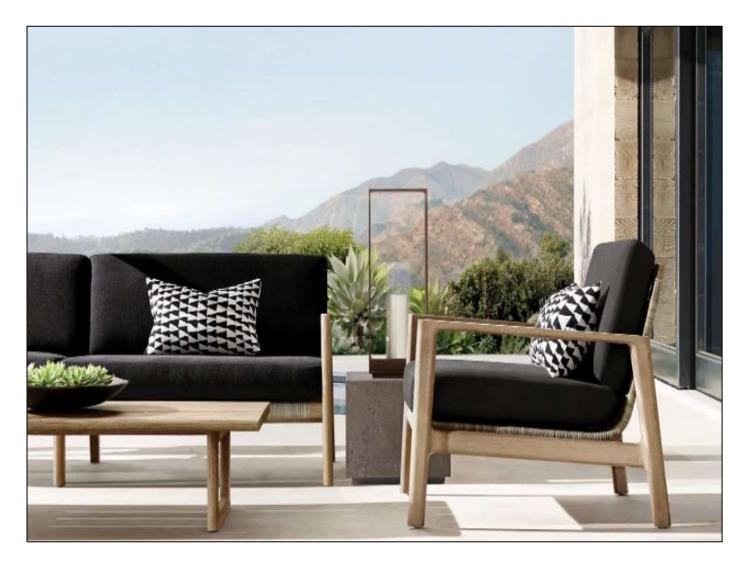

8" Table: 108"L x 40"W x 29"H

Overhang at Ends: 12" Top Thickness: 1¾"

Clearance Under Apron: 27%"

Space Between Legs: 19" at ends, 79" at sides

Weight: 180 lbs.

120" Table: 120"L x 40"W x 29"H

Overhang at Ends: 12" Top Thickness: 1¾"

Clearance Under Apron: 27%"

Space Between Legs: 19" at ends, 91%" at sides

Weight: 232 lbs.

### Milagro-T022 Series







48" Table: 48"W x 28½"D x 12"H Clearance Under Table: 10¾"H

60" Table: 60"W x 28½"D x 12"H Clearance Under Table: 10¾"H

72" Table: 72"W x 28½"D x 12"H Clearance Under Table: 10¾"H

36" Table: 36" diam., 12"H Clearance Under Table: 10¾"H

48" Table: 48" diam., 12"H Clearance Under Table: 10¾"H





Widths: 72", 90", 108" Depth: 351/2"

Height: 28" (30" with cushion) Seat Height: 11" (15" to cushion

crown)

Arm: 13/4"W x 22"H





Overall: 31"W x 35½"D x 28"H (30"H with cushion)
Seat: 27¾"W x 23"D
Seat Height: 11" (15" to cushion crown)
Arm: 1¾"W x 22"H



29%"W x 25%"D x 11"H (15%"H to cushion crown)



Overall: 20" diam., 16"H

Clearance Under Table: 14½"H





Overall (Fully Reclined): 31"W x 83¼"D x 17¾"H Back at Highest Setting: 31¾"H (34"H with cushion) Seat: 27¾"W x 49½"D

Seat Height: 10" (14" to cushion crown)

Arm: 1½"W x 17¾"D





Side Chair: 20"W x 22½"D x 32"H Seat: 19¾"W x 16½"D Seat Height: 17¾" (19½" with cushion)



Armchair: 22¾"W x 22½"D x 32"H (32"H with cushion) Seat: 20"W x 16½"D Seat Height: 17¾" (19½" to cushion crown) Arm: 11/2"W x 251/4"H

72" Table: 72"L x 40"W x 30"H Clearance Under Tabletop: 281/4" Overhang: 10½" at ends, 6¼" at sides

Space Between Legs: 47¼ at

84" Table: 84"L x 4