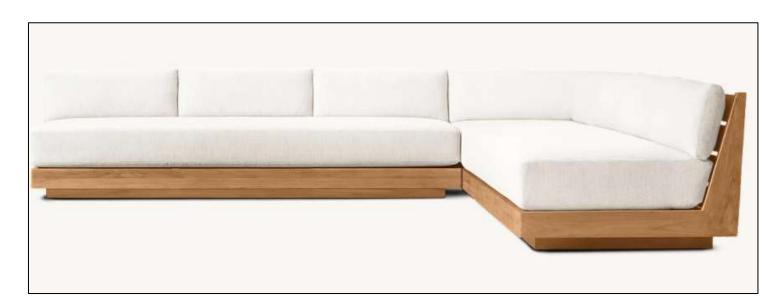

## **SOFA**

•Widths: 72", 84", 96", 108"

•Depth: 351/2" (233/4" with cushion)

•Height: 29" (34" with cushion)

•Seat Height: 17"

•Arm: 5"W x 24"H