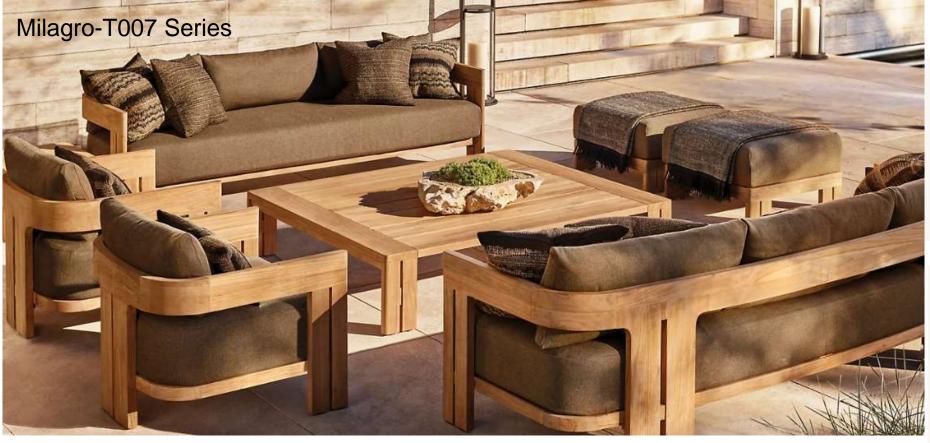

•Widths: 84", 96" •Depth: 271/2" •Height: 271/2" •Seat Height: 8" (15½" with cushion)

 Overall: 31½"W x 31½"D x 27½"H Seat: 291/4"W x 271/2"D

Seat Height:8" (15½" with cushion)

291/4"W x 271/2"D

• Seat Height: 3½" (15½" with cushion)

• 31½"W x 291/4"D x 8"H (151/2"H with cushion)

•Overall (Fully Reclined): 80"W x 31½"D x 8"H (13"H with cushion)

•Back at Highest Setting: 29½"H (34½"H with cushion)

•Seat: 491/4"W x 311/2"D

•96" Table: 96"L x 40"W x 30"H

•Overhang: 31/4" at ends

•Top Thickness: 21/4"

•Clearance Under Tabletop: 27¾" •Space Between Legs: 77¾"

•Overall: 21"W x 253/4"D x 30"H

•Seat: 21"W x 211/2"D

•Seat Height: 16" (19" with cushion)

•Overall: 703/4"W x 321/4"D x 25"H (303/4"H with cushion)

•Seat: 701/2"W x 321/4"D

•Seat Height: 23/4" (16" with cushion)

•Arm: 11/2"W x 25"H

**DIMENSIONS** 

•48"W x 32"D x 13"H

•64"W x 32"D x 13"H

•76"W x 32"D x 13"H

•Overall: 321/4"W x 321/4"D x 25"H (303/4"H with cushion) •Seat: 1093/4"W x 321/4"D

•Seat: 291/4"W x 321/4"D

•Seat Height: 3½" (16" with cushion)

•Arm: 11/2"W x 25"H

•Overall: 110"W x 32"D x 25"H (303/4"H with cushion)

•Seat Height: 23/4" (16" with cushion)

•Arm: 11/2"W x 25"H

•Overall: 221/2"W x 25"D x 27"H