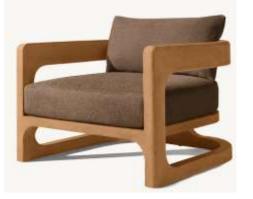

## **SOFA**

•Lengths: 84", 96"

•Depth: 271/2"

•Height: 271/2"

•Seat Height: 8" (151/2" with cushion)

## (SWIVEL) LOUNGE CHAIR

•Overall: 291/4"W x 311/2"D x 271/4"H

•Seat: 291/4"W x 271/2"D

•Seat Height: 31/2"

•(151/2" with cushion)