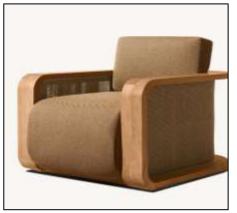

## (SWIVEL) LOUNGE CHAIR

•Overall: 35½"W x 35½"D x 29"H (34"H with cushion)

•Seat: 251/2"W x 301/2"D

•Seat Height With Cushion: 17"

•Arm: 5"W x 24"H