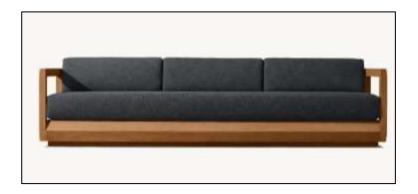

## **SOFA**

•Lengths: 84", 96"

•Depth: 271/2"

•Height: 271/2"

•Seat Height: 8" (151/2" with cushion)