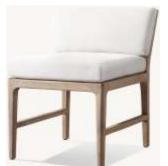

•Widths: 84", 96" •Depth: 271/2" •Height: 271/2" •Seat Height: 8" (15½" with cushion)

 Overall: 31½"W x 31½"D x 27½"H Seat: 291/4"W x 271/2"D

Seat Height:8" (15½" with cushion)

291/4"W x 271/2"D

• Seat Height: 3½" (15½" with cushion)

• 31½"W x 291/4"D x 8"H (151/2"H with cushion)

•Overall (Fully Reclined): 80"W x 31½"D x 8"H (13"H with cushion)

•Back at Highest Setting: 29½"H (34½"H with cushion)

•Seat: 491/4"W x 311/2"D

•96" Table: 96"L x 40"W x 30"H

•Overhang: 31/4" at ends

•Top Thickness: 21/4"

•Clearance Under Tabletop: 27¾" •Space Between Legs: 77¾"

•Overall: 21"W x 253/4"D x 30"H

•Seat: 21"W x 211/2"D

•Seat Height: 16" (19" with cushion)

•Overall: 703/4"W x 321/4"D x 25"H (303/4"H with cushion)