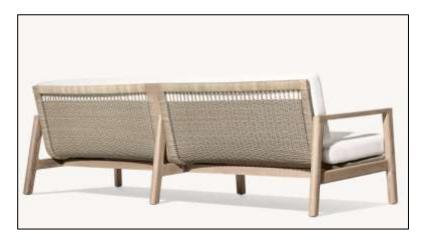

•Widths: 84", 96" •Depth: 271/2" •Height: 271/2" •Seat Height: 8" (15½" with cushion)

 Overall: 31½"W x 31½"D x 27½"H Seat: 291/4"W x 271/2"D

Seat Height:8" (15½" with cushion)

291/4"W x 271/2"D

• Seat Height: 3½" (15½" with cushion)