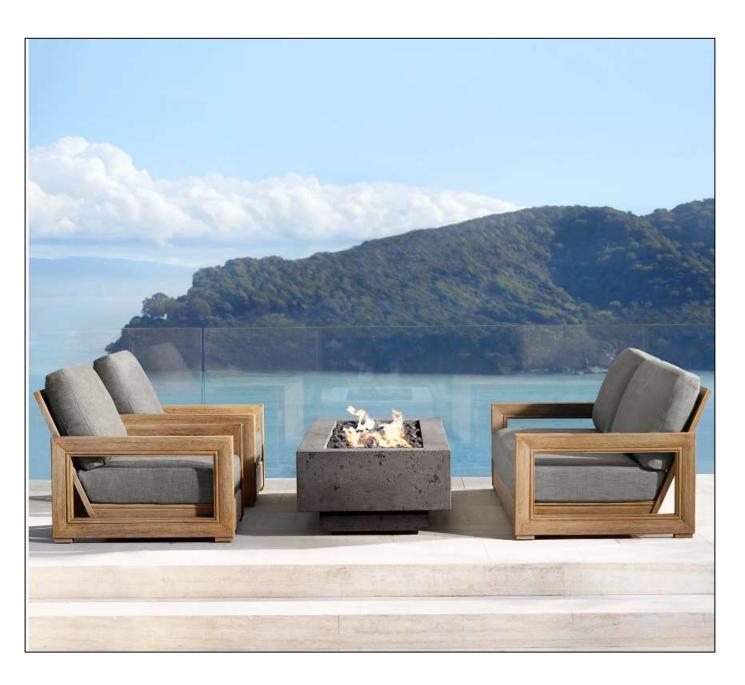

Arm: 2½"W x 19"H

77" Classic Sofa: 77"W x 36"D x 27"H Overall Height With Cushion:  $33\frac{1}{2}$ "H

Seat: 72"W x 21"D Seat Height: 6½" (14¼" with cushion)

Arm: 21/2"W x 19"H

100" Classic Sofa: 100"W x 36"D x

27"H

Overall Height With Cushion: 331/2"H

Seat: 95"W x 21"D

Seat Height: 61/2" (141/4" with cushion)

Arm: 21/2 "W x 19"H

60" Luxe Sofa: 60"W x 39¾"D x

29½"H

Overall Height With Cushion: 37"H

Seat: 55"W x 24"D

Seat Height: 71/2" (16" with cushion)

Arm: 21/2"W x 20"H

84" Luxe Sofa: 84"W x 39¾"D x

29½"H

Overall Height With Cushion: 37"H

Seat: 79"W x 24"D

Seat Height: 7½" (16" with cushion)

Arm: 21/2 "W x 20 "H

108" Luxe Sofa: 108"W x 393/4"D x

29½"H

Overall Height With Cushion: 37"H

Seat: 103"W x 24"D

Seat Height: 7½" (16" with cushion)

Arm: 21/2"W x 20"H







Luxe Ottoman: 29"W x 23½"D x 7½"H (16"H with cushion) Seat: 27"W x 21½"D



Classic Chair: 29"W x 36"D x 27"H

(331/2"H with cushion)

Seat: 24"W x 21"D Seat Height: 6½" (14¼" with cushion) Arm: 2½"W x 19"H

Weight: 105 lbs.

Luxe Chair: 32"W x 393/4"D x 291/2"H

(37"H with cushion) Seat: 27"W x 24"D

Seat Height: 71/2" (16" with cushion)

Arm: 2½"W x 20"H Weight: 105 lbs.



24" sq., 14"H





Overall: 20"W x 22½"D x 33¼"H Seat: 20"W x 17½"D Seat Height: 16" (18" with cushion)



Overall: 23"W x 22½"D x 33¾"H Seat: 20"W x 17¾"D Seat Height: 16" (18" with cushion)

Arm: 1½"W x 25"H



72" Table: 72"L x 40"W x 29"H Overhang at Ends: 12" Top Thickness: 13/4"

Clearance Under Apron: 27%"

Space Between Legs: 19" at ends, 41¾" at sides

Weight: 80 lbs.

84" Table: 84"L x 40"W x 29"H

Ove