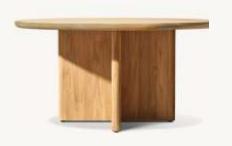

• 31½"W x 291/4"D x 8"H (151/2"H with cushion)

•Overall (Fully Reclined): 80"W x 31½"D x 8"H (13"H with cushion)

•Back at Highest Setting: 29½"H (34½"H with cushion)

•Seat: 491/4"W x 311/2"D

•96" Table: 96"L x 40"W x 30"H