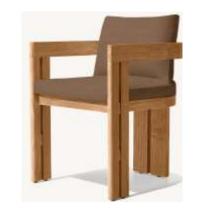

#### **DINING ARMCHAIR**

•Overall: 24"W x 231/2"D x 311/4"H

•Seat: 19"W x 171/2"D

•Seat Height: 19"H

•Arm: 21/2"W x 26"H