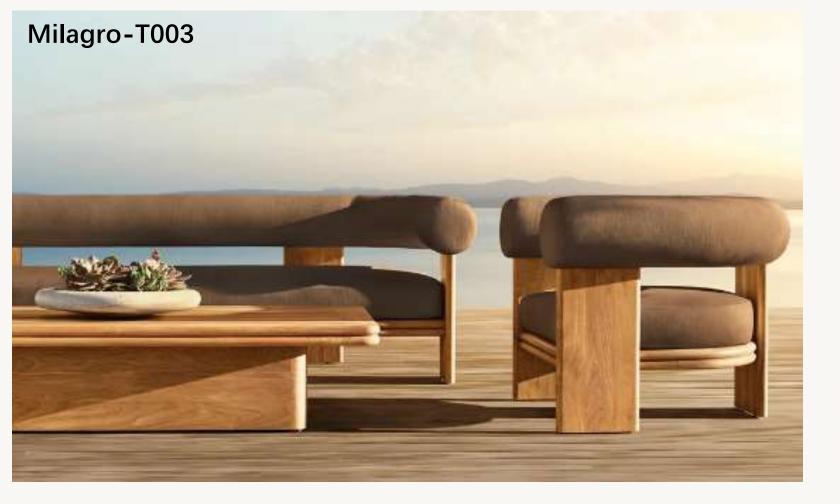

# Milagro-T016 Series

Width: 56½" /63¾"/82½"/92½"/108½"/112"

Depth: 29"D Classic/331/2" Luxe

Height:241/2"

39½" Table: 39½"W x 29½"D x

12"H

Clearance Under Table: 91/2"

63" Table: 63"W x 29½"D x 12"H Clearance Under Table: 9½"

75" Table: 75"W x 29½"D x 12"H Clearance Under Table: 9½"

36" Table: 36" diam., 12"H Clearance Under Table: 10½"

48" Table: 48" diam., 12"H Clearance Under Table: 10½"

Classic Ottoman: 26"W x 27½"D x 9¾"H (14¾"H with cushion) Luxe Ottoman: 32"W x 29½"D x 9½"H (16"H with cushion)

Classic Chair: 301/4"W x 29"D x 24"H

(251/4"H with cushion) Seat: 26"W x 23"D

Seat Height: 9¾" (14¾" with cushion)

Arm: 2"W x 24"H

Classic Chair: 301/4"W x 29"D x 24"H (251/4"H

with cushion)
Seat: 26"W x 23"D
Seat Height: 93/4"
(143/4" with cushion)
Arm: 2"W x 24"H