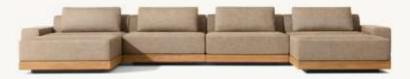

•Widths: 84", 96" •Depth: 271/2" •Height: 271/2" •Seat Height: 8" (15½" with cushion)

 Overall: 31½"W x 31½"D x 27½"H Seat: 291/4"W x 271/2"D

Seat Height:8" (15½" with cushion)

291/4"W x 271/2"D

• Seat Height: 3½" (15½" with cushion)

• 31½"W x 291/4"D x 8"H (151/2"H with cushion)

•Overall (Fully Reclined): 80"W x 31½"D x 8"H (13"H with cushion)

•Back at Highest Setting: 29½"H (34½"H with cushion)

•Seat: 491/4"W x 311/2"D

•96" Table: 96"L x 40"W x 30"H