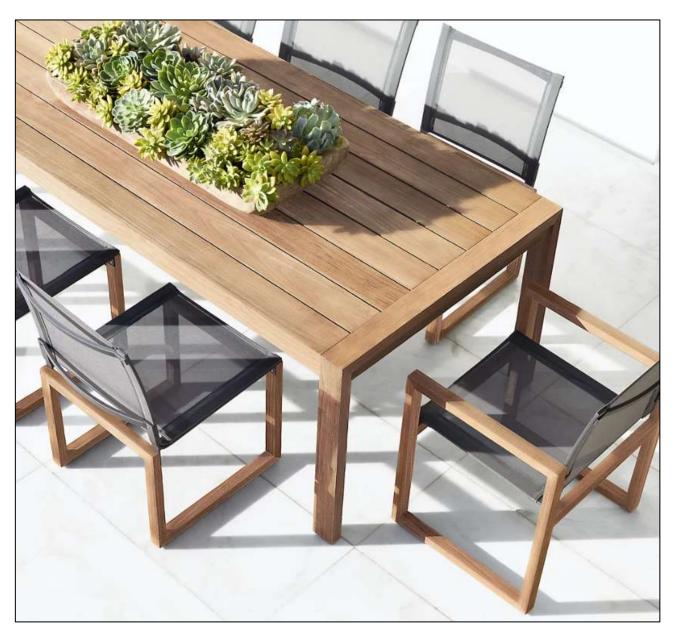

-T016 Series





Width: 56½" /63¾"/82½"/92½"/108½"/112"

Depth: 29"D Classic/331/2" Luxe

Height:241/2"



39½" Table: 39½"W x 29½"D x

12"H

Clearance Under Table: 91/2"

63" Table: 63"W x 29½"D x 12"H Clearance Under Table: 9½"

75" Table: 75"W x 29½"D x 12"H Clearance Under Table: 9½"



36" Table: 36" diam., 12"H Clearance Under Table: 10½"

48" Table: 48" diam., 12"H Clearance Under Table: 10½"







Classic Ottoman: 26"W x 27½"D x 9¾"H (14¾"H with cushion) Luxe Ottoman: 32"W x 29½"D x 9½"H (16"H with cushion)



Classic Chair: 301/4"W x 29"D x 24"H

(251/4"H with cushion) Seat: 26"W x 23"D

Seat Height: 9¾" (14¾" with cushion)

Arm: 2"W x 24"H



Classic Chair: 301/4"W x 29"D x 24"H (251/4"H

with cushion)
Seat: 26"W x 23"D
Seat Height: 93/4"
(143/4" with cushion)
Arm: 2"W x 24"H





Lenght: 59"/72"/84"/94"/108"

Width:391/4" Height:291/2"

Top Thickness: 21/2"

Clearance Under Apron: 251/2"



Side Chair: 193/4"W x 231/2"D x 33"H

Seat: 193/4"W x 18"D

Seat Height: 17¼" (18¼" with cushion)

Weight: 8 lbs.



Overall: 223/4"W x 231/2"D x 33"H

Seat: 193/4"W x 18"D

Seat Height: 171/4" (181/4" with cushion)

Arm: 1½"W x 24"H Weight: 12 lbs.





Overall (Fully Reclined): 25½"W x 81¾"D x 12½"H (15"H with cushion)
Back at Highest Setting: 34"H (35"H with cushion)
Seat: 25½"W x 51"D



Overall (Fully Reclined): 29"W x 79¾"D x 12"H Back at Highest Setting: 34"H Seat: 29"W x 50"D



# Milagro-T017 Series









48"W/60"W/72"W 24"D 11½"H Clearance Under Table: 10"



351/2" diam., 11¼"H 48" diam., 11¼"H

Widths: 68", 94", 108"

Depth: 311/2"

Height: 23¾" (31" with cush