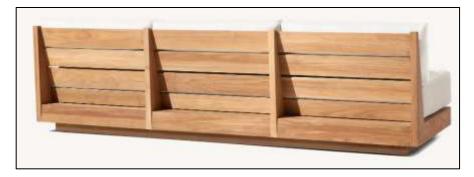

## **SOFA**

•Lengths: 84", 96"

•Depth: 271/2"

•Height: 271/2"

•Seat Height: 8" (151/2" with cushion)