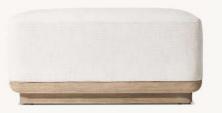

•Widths: 84", 96" •Depth: 271/2" •Height: 271/2" •Seat Height: 8" (15½" with cushion)

 Overall: 31½"W x 31½"D x 27½"H Seat: 291/4"W x 271/2"D

Seat Height:8" (15½" with cushion)

291/4"W x 271/2"D

• Seat Height: 3½" (15½" with cushion)