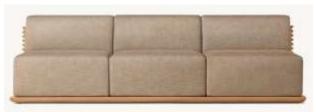

•Widths: 84", 96" •Depth: 271/2" •Height: 271/2" •Seat Height: 8" (15½" with cushion)

 Overall: 31½"W x 31½"D x 27½"H Seat: 291/4"W x 271/2"D

Seat Height:8" (15½" with cushion)

291/4"W x 271/2"D

• Seat Height: 3½" (15½" with cushion)

• 31½"W x 291/4"D x 8"H (151/2"H with cushion)

•Overall (Fully Reclined): 80"W x 31½"D x 8"H (13"H with cushion)

•Back at Highest Setting: 29½"H (34½"H with cushion)

•Seat: 491/4"W x 311/2"D

•96" Table: 96"L x 40"W x 30"H