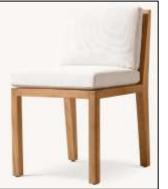

hest Setting: 26"H (34"H with cushion)

Seat: 29½"W x 50½"D



Overall (Fully Reclined): 57¾"W x 78¾"D x 6¾"H (9¾"H with cushion)

Back at Highest Setting: 26"H (34"H with cushion)

Seat: 57¾"W x 50½"D



84" Table: 84"L x 42"W x 30"H

Top Thickness: 21/4"

Clearance Under Apron: 281/2"

Leg: 21/2"W x 21/4"D

Space Between Legs: 37¼" at ends, 72" at sides

92" Table: 92"L x 42"W x 30"H

Top Thickness: 21/4"

Clearance Under Apron: 28%"

Leg: 2½"W x 2¼"D

Space Between Legs: 37¼" at ends, 80" at sides

108" Table: 108"L x 42"W x 30"H

Top Thickness: 2¼"

Apron to Floor: 28½" Leg: 2½"W x 2¼"D

Space Between Legs: 37¼" at ends, 96" at sides

124" Table: 124"L x 42"W x 30"H

Top Thickness: 21/4"

Clearance Under Apron: 281/2"

Leg: 2½"W x 2¼"D

Space Between Legs: 37¼" at ends, 112" at sides





Side Chair: 18½"W x 24"D x 33"H

Seat: 18½"W x 20"D Seat Height: 17"

Armchair: 21¾"W x 24"D x 33"H

Seat: 18½"W x 20"D Seat Height: 17" Arm: 1½"W x 25½"H

# Milagro-T024 Series





Widths: 72", 84", 96", 108", 120"

Depth: 393/4"

Height: 19" (28½" with cushion)
Seat Height: 2½" (14¾" with cushion)
Arm: 6¾"W x 19"H



Overall: 201/4" sq., 16"H Clearance Under Table: 14"



48" Table: 48"W x 32½"D x 11¾"H Clearance Under Table: 7¾"

66" Table: 66¼"W x 32½"D x 11¾"H Clearance Under Table: 7¾"

78" Table: 78¼"W x 32½"D x 11¾"H Clearance Under Table: 7¾"





Overall: 393/4"W x 393/4"D x 201/2"H

Seat: 261/2 "W x 353/4"D

Seat Height: 2¾" (15¼" with cushion) Arm: 6¾"W x 19"H



39%"W x 34%"D x 2%"H (15%"H with cushion)





84" Table: 84¼"L x 40"W x 29½"H

Overhang: 12" at ends Top Thick