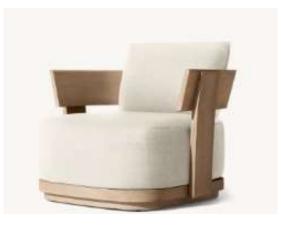

•Widths: 84", 96" •Depth: 271/2" •Height: 271/2" •Seat Height: 8" (15½" with cushion)

 Overall: 31½"W x 31½"D x 27½"H Seat: 291/4"W x 271/2"D

Seat Height:8" (15½" with cushion)

291/4"W x 271/2"D

• Seat Height: 3½" (15½" with cushion)