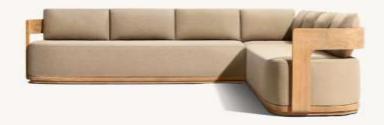

•Back at Highest Setting: 32"H (37"H

with cushion)

•Seat: 49½"W x 31½"D

Overall: 35½"W x 33½"D x 26"H (30¼"H with cushion) Seat: 33"W x 32¼"D Seat Height: 2¼" (17½" with cushion) Arm: 1"W x 26"H

Overall: 35½"W x 33½"D x 26"H (30¼"H with cushion) Seat: 33"W x 32¼"D Seat Height: 2¼" (17½" with cushion) Arm: 1"W x 26"H

Left/Right-Arm Chair: 34½"W x 33½"D x 26"H
Armless Chair: 34"W x 33½"D x 26"H
Corner Chair: 33½"W x 33½"D x 26"H
Left/Right-Arm Chaise: 34½"W x 65"D x 26"H
Ottoman: 33" sq., 17¼"H
Overall Height With
Cushion: 30½"
Seat Height: 2½" (18"
with cushion)

Overall: 22"W x 27½"D x 29"H (32¾"H with cushion) Seat: 19½"W x 19"D Seat Height: 2¾" (19"H with cushion) Weight: 30 lbs.

Overall: 35½"W x 65"D x 26"H (29¾"H with cushion) Seat: 33½"W x 55"D

Left/Right-Arm Chaise: 34½"W x 65"D x 26"H Overall Height With Cushion: 30¼" Seat Height: 2¼" (18" with cushion)D