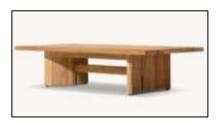

## **COFFEE TABLE**

•24" sq., 10"H

## **CENTER TABLE**

•48"W x 25½"D x 10"H

•64"W x 32"D x 10"H

•76"W x 32"D x 10"H