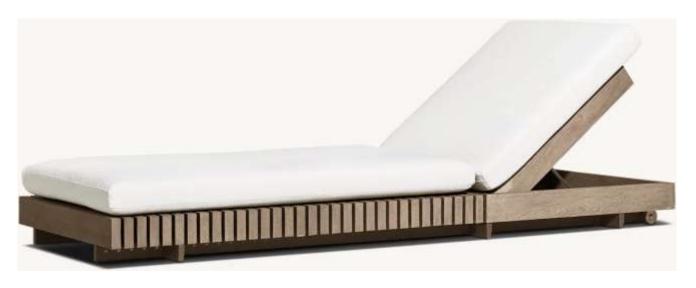

• 31½"W x 291/4"D x 8"H (151/2"H with cushion)

•Overall (Fully Reclined): 80"W x 31½"D x 8"H (13"H with cushion)

•Back at Highest Setting: 29½"H (34½"H with cushion)

•Seat: 491/4"W x 311/2"D

•96" Table: 96"L x 40"W x 30"H

•Overall (Fully Reclined): 82"W x 27½"D x 8"H (12½"H with cushion)

•Back at Highest Setting: 30"H

•Seat: 501/2"W x 271/2"D

•60" Table: 60" diam., 30"H

•Overhang: 20"
•Top Thickness: 11/2"

•Clearance Under Tabletop: 281/2"