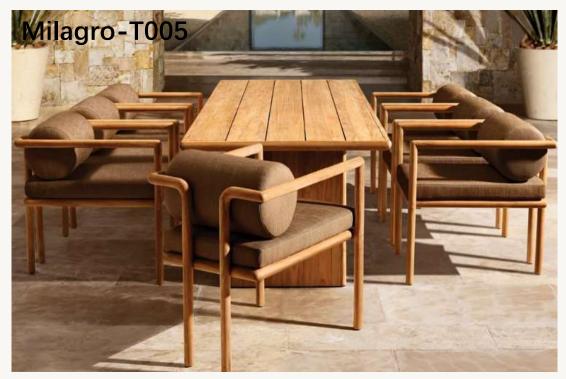

#### **DINNING TABLE**

•72" Table: 72"L x 42"W x 301/2"H

•Top Thickness: 11/2"

•Clearance Under Apron: 26"

•Space Between Legs: 391/2" at ends, 591/2" at

sides