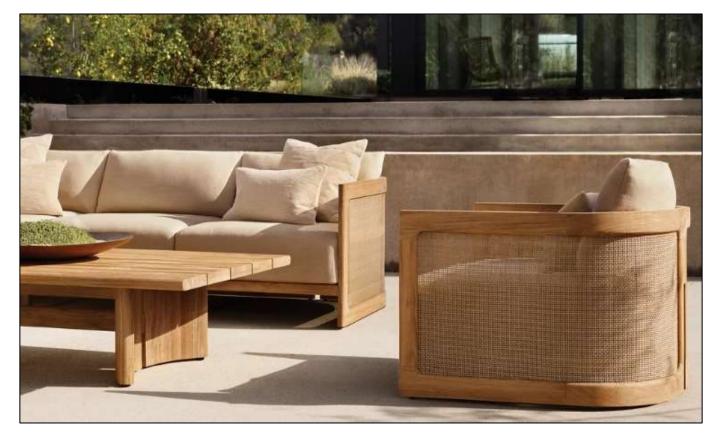

## **SOFA**

•Lengths: 84", 96"

•Depth: 271/2"

•Height: 271/2"

•Seat Height: 8" (151/2" with cushion)

## (SWIVEL) LOUNGE CHAIR

•Overall: 291/4"W x 311/2"D x 271/4"H

•Seat: 291/4"W x 271/2"D

•Seat Height: 31/2"

•(151/2" with cushion)

## **COFFEE TABLE**

•36" Table: 36" diam., 15"H

•48" Table: 48" diam., 15"H