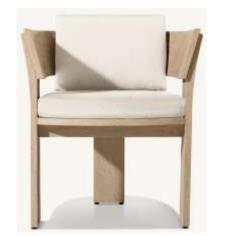

#### **DINING ARMCHAIR**

•Overall: 24"W x 231/2"D x 311/4"H

•Seat: 19"W x 171/2"D

•Seat Height: 19"H

•Arm: 21/2"W x 26"H