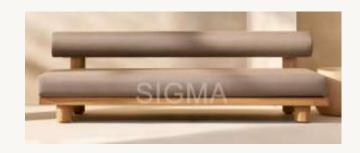

# Milagro-T016 Series

Width: 56½" /63¾"/82½"/92½"/108½"/112"

Depth: 29"D Classic/331/2" Luxe

Height:241/2"

39½" Table: 39½"W x 29½"D x

12"H

Clearance Under Table: 91/2"

63" Table: 63"W x 29½"D x 12"H Clearance Under Table: 9½"