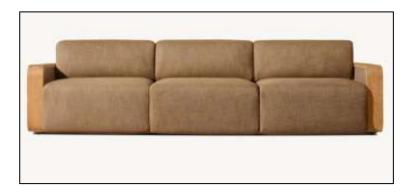

## **SOFA**

•Widths: 72", 84", 96", 108"

•Depth: 351/2" (233/4" with cushion)

•Height: 29" (34" with cushion)

•Seat Height: 17"

•Arm: 5"W x 24"H