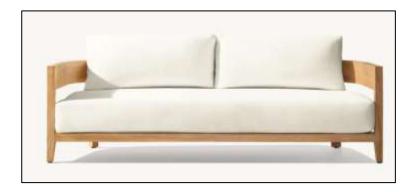

•Widths: 84", 96" •Depth: 271/2" •Height: 271/2" •Seat Height: 8" (15½" with cushion)

 Overall: 31½"W x 31½"D x 27½"H Seat: 291/4"W x 271/2"D

Seat Height:8" (15½" with cushion)

291/4"W x 271/2"D

• Seat Height: 3½" (15½" with cushion)