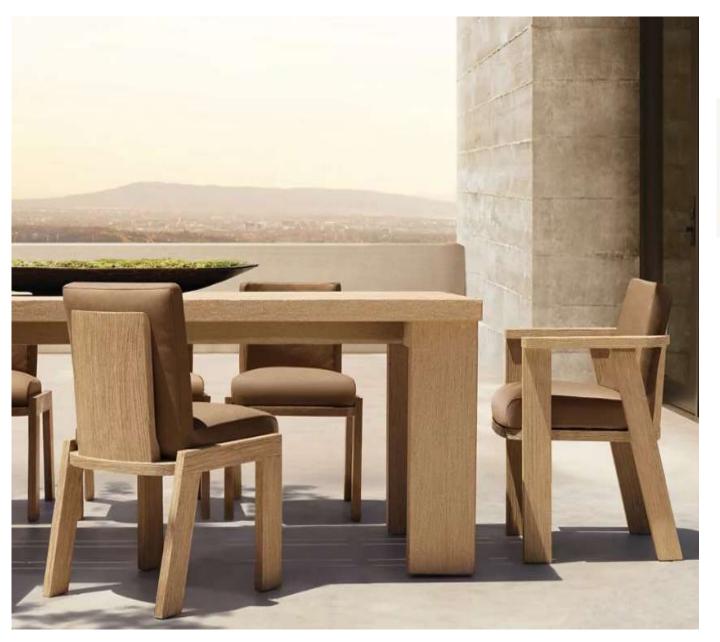

•Widths: 84", 96" •Depth: 271/2" •Height: 271/2" •Seat Height: 8" (15½" with cushion)

 Overall: 31½"W x 31½"D x 27½"H Seat: 291/4"W x 271/2"D

Seat Height:8" (15½" with cushion)

291/4"W x 271/2"D

• Seat Height: 3½" (15½" with cushion)

• 31½"W x 291/4"D x 8"H (151/2"H with cushion)

•Overall (Fully Reclined): 80"W x 31½"D x 8"H (13"H with cushion)

•Back at Highest Setting: 29½"H (34½"H with cushion)

•Seat: 491/4"W x 311/2"D

•96" Table: 96"L x 40"W x 30"H