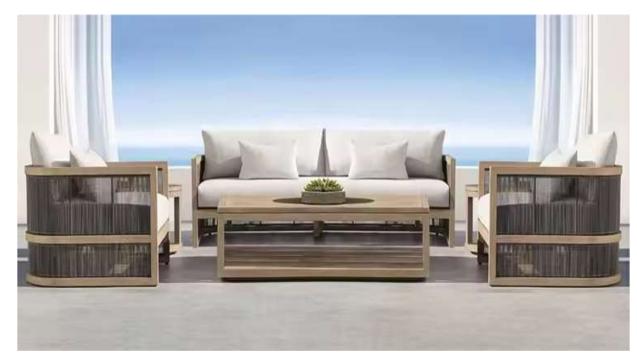

•Widths: 84", 96" •Depth: 271/2" •Height: 271/2" •Seat Height: 8" (15½" with cushion)

 Overall: 31½"W x 31½"D x 27½"H Seat: 291/4"W x 271/2"D

Seat Height:8" (15½" with cushion)

291/4"W x 271/2"D

• Seat Height: 3½" (15½" with cushion)

• 31½"W x 291/4"D x 8"H (151/2"H with cushion)

•Overall (Fully Reclined): 80"W x 31½"D x 8"H (13"H with cushion)

•Back at Highest Setting: 29½"H (34½"H with cushion)

•Seat: 491/4"W x 311/2"D

•96" Table: 96"L x 40"W x 30"H

•Overhang: 31/4" at ends

•Top Thickness: 21/4"

•Clearance Under Tabletop: 27¾" •Space Between Legs: 77¾"

•Overall: 21"W x 253/4"D x 30"H

•Seat: 21"W x 211/2"D

•Seat Height: 16" (19" with cushion)

•Overall: 703/4"W x 321/4"D x 25"H (303/4"H with cushion)

•Seat: 701/2"W x 321/4"D

•Seat Height: 23/4" (16" with cushion)

•Arm: 11/2"W x 25"H

**DIMENSIONS** 

•48"W x 32"D x 13"H

•64"W x 32"D x 13"H

•76"W x 32"D x 13"H

•Overall: 321/4"W x 321/4"D x 25"H (303/4"H with cushion) •Seat: 1093/4"W x 321/4"D