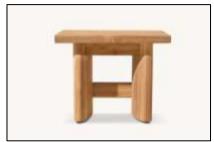

" sq., 17½"H Clearance Under Table: 16"



Overall: 18" diam., 17½"H Clearance Under Table: 16"

# Milagro-T033 Series









48" Coffee Table: 48"W x 29"D x 12"H 66" Coffee Table: 66"W x 36¼"D x 12"H 76" Coffee Table: 76"W x 36¼"D x 12"H



Widths: 72", 84", 96", 108"

Depth: 34"

Height: 24" (28" with cushion) Seat Height: 7" (16" with cushion) Arm: 11/4"W x 24"H





Overall: 33"W x 34"D x 24" (28" with cushion) Seat: 30½"W x 32¾"D Seat Height: 7" (16" with cushion)

Arm: 1¼"W x 24"H



Overall: 33"W x 34"D x 24" H (28" with cushion) Seat: 30½"W x 32¾"D Seat Height: 7" (16" with cushion) Arm: 1¼"W x 24"H



28"W x 30½"D x 10¼"H (16"H with cushion)





84" Table: 84"L x 36¼"W x 29"H

96" Table: 96"L x 43½"W x 29"H

108" Table: 108"L x 43½"W x

29"H

120" Table: 120"L x 43½"W x

29"H



20"W x 20"D x 17"H



Overall: 23"W x 24"D x 28"H (31"H with cushion) Seat: 21"W x 23"D Seat Height: 15½" (18¾"H with cushion)

Arm: 1"W x 28"H





Overall: 79½"W x 27½"D x 10"H (13"H with cushion) Back at Highest Setting: 33½"H (36"H with cushion) Seat: 28¾"W x 50¾"D





20"W x 20"D x 17"H

## Milagro-T034 Series









52" Rectangular Table Overall: 52"W x 25½"D x Clearance Under Table: 12¼"

64" Rectangular Table: 64"W x 32"D x 14"H Clearance Under Table: 12¼"

76" Rectangular Table: 76"W x 32"D x 14"H Clearance Under Table: 121/4"

36" Round Table: 36" diam., 141/4"H Clearance Under Table: 12¼"

48" Round Table: 48" diam., 141/4"H Clearance Under Table: 12¼"

68" Classic Sofa: 68"W x 33¾"D x 26½"H

72" Luxe Sofa: 72"W x 35¾"D x 291/4"H

84" Classic Sofa: 84"W x 33¾"D x 26½"H

90"