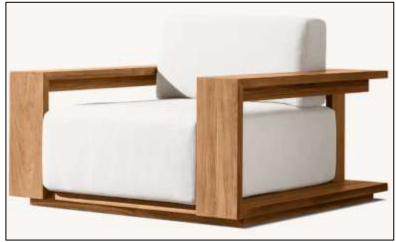

## (SWIVEL) LOUNGE CHAIR

•Overall: 35½"W x 35½"D x 29"H (34"H with cushion)

•Seat: 251/2"W x 301/2"D

•Seat Height With Cushion: 17"

•Arm: 5"W x 24"H