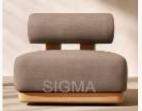

# Milagro-T016 Series

Width: 56½" /63¾"/82½"/92½"/108½"/112"

Depth: 29"D Classic/331/2" Luxe

Height:241/2"

39½" Table: 39½"W x 29½"D x

12"H

Clearance Under Table: 91/2"

63" Table: 63"W x 29½"D x 12"H Clearance Under Table: 9½"