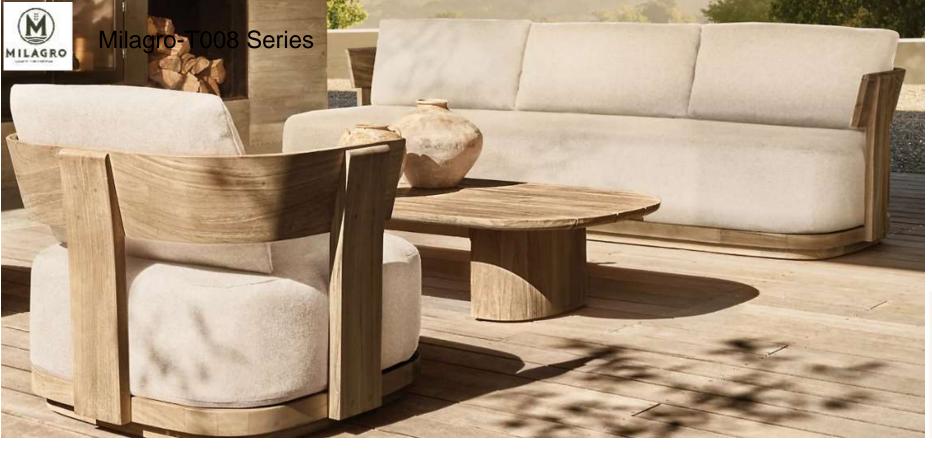

32"W x 14"H Clearance Under Table: 11"



Overall: 281/4" sq., 8"H (17"H with cushion)





84" Table: 84"W x 40"D x 30"H Top Thickness: 2¾" Leg: 6½"W x 1½"D Space Between Legs: 37" at the ends; 71" at the sides



48" Table: 48" diam., 30"H Top Thickness: 2" Clearance Under Tabletop: 28" Base: 32¼" diam. Weight: 123 lbs.



Overall: 21"W x 23"D x 27"H (31¾"H with cushion)
Seat: 20"W x 21¾"D
Seat Height: 17"
(19"H with cushion)
Weight: 20 lbs.



Overall: 22¼"W x 23"D x 27"H (31¾"H with cushion) Seat: 20"W x 21¾"D Seat Height: 17" (19"H with cushion) Arm: 1¼"W x 27"H Weight: 24 lbs.



Overall: 29"W x 82"D x 10¾"H (14½"H with cushion) Back at Highest Setting: 36½"H (39¾"H with cushion) Seat: 29"W x 50¾"D



Overall: 20"W x 20"D x 15"H Space Between Legs: 17" at the ends; 7" at the sides









Overall: 32¾"W x 31¾"D x 24"H (28"H with cushion) Seat: 28¼"W x 22¼"D Seat Height: 3¾" (14½" with cushion) Arm: 1"W x 24"H



Widths: 72", 84", 96", 108" Depth: 31¾" Height: 24" (28" with cushion) Seat Height: 3¾" (14½" with cushion) Arm: 1"W x 24"H



48" Table: 48"W x 24"D x 11¾"H Space Between Legs: 17¼" at sides









Overall: 25"W x 23"D x 28"H (32"H with cushion)

Seat: 203/4"W x 21"D Seat Height: 15¾" (19"H with cushion) Àrm: 1"W x 28"H Weight: 32 lbs.

96" Table: 96"-120"L x 42½"W x 30"H
Top Thickness: 1"
Leg: 26½"W x 8¾"D
Space Between Legs: 54¾"
at sides

Extension: 24"W x 423/4"D

Overall: 323/4"W x 65"D x 24"H (28"H

with cushion)
Seat: 28¼"W x 62¾"D





Overall: 44"W x 39"D x 22"H Seat: 28"W x 23½"D Seat Height: 9½" (16" with cushion) Arm: 8"W x 22"H Weight: 80 lbs