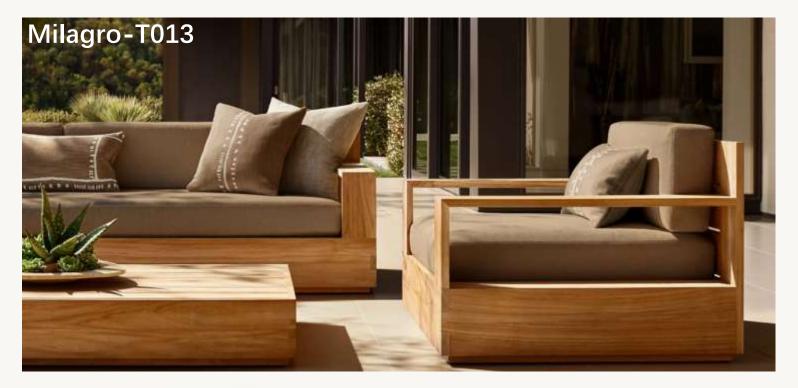

# Milagro-T016 Series

Width: 56½" /63¾"/82½"/92½"/108½"/112"

Depth: 29"D Classic/331/2" Luxe

Height:241/2"

39½" Table: 39½"W x 29½"D x

12"H

Clearance Under Table: 91/2"

63" Table: 63"W x 29½"D x 12"H Clearance Under Table: 9½"

75" Table: 75"W x 29½"D x 12"H Clearance Under Table: 9½"

36" Table: 36" diam., 12"H Clearance Under Table: 10½"

48" Table: 48" diam., 12"H Clearance Under Table: 10½"

Classic Ottoman: 26"W x 27½"D x 9¾"H (14¾"H with cushion) Luxe Ottoman: 32"W x 29½"D x 9½"H (16"H with cushion)

Classic Chair: 301/4"W x 29"D x 24"H

(251/4"H with cushion) Seat: 26"W x 23"D

Seat Height: 9¾" (14¾" with cushion)

Arm: 2"W x 24"H

Classic Chair: 301/4"W x 29"D x 24"H (251/4"H

with cushion)
Seat: 26"W x 23"D
Seat Height: 93/4"
(143/4" with cushion)
Arm: 2"W x 24"H