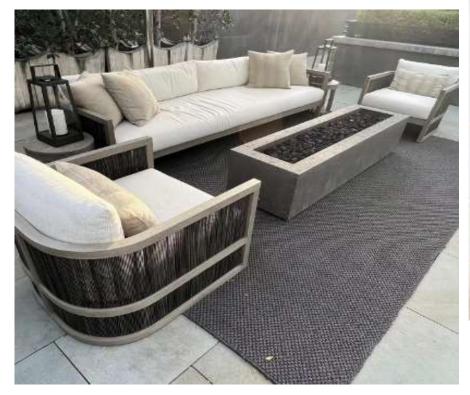

84", 96", 108"

Depth: 33½"

Height: 24¼" (28" with cushion) Seat Height: 2¾" (16" with cushion)

Arm: 11/2"W x 241/4"H





84" Table: 84"W x 40"D x 30"H

Top Thickness: 2¾" Leg: 6½"W x 1½"D

Space Between Legs: 37" at the ends; 71" at

the sides

96" Table: 96"W x 40"D x 30"H

Top Thickness: 2¾" Leg: 6½"W x 1½"D

Space Between Legs: 37" at the ends; 83" at

the sides

108" Table: 108"W x 40"D x 30"H

Top Thickness: 2¾" Leg: 6½"W x 1½"D

Space Between Legs: 37" at the ends; 95" at

the sides

120" Table: 120"W x 40"D x 30"H

Top Thickness: 2¾" Leg: 6½"W x 1½"D

Space Between Legs: 37" at the ends; 107"

at the sides









Overall: 31½"W x 32½"D x 25"H (31¾"H with cushion)/ 50x82.6x63.5cmH

Seat: 28½"W x 29"D

Seat Height: 5" (17" with cushion) Arm: 1½"W x 25"H

# Milagro-T030 Series





Overall:72'W\*31.5"D\*24"H (31"H with cushion) /183\*80\*61CM Seat:69"W\*32"D\*10.5"H (17"H with cushion) Arm:1.5"W



60"W x 32.5"D x 15"H 72"W x 32.5"D x 15"H





Overall:29.5"W\*33.5"D\*24"H (31"H with cushion)/75\*85\*61CM Seat:26.5"W\*32"D\*10.5"H (17"H with cushion) Arm:1.5"W



Ottoman: 29.5"W\*29.5"D\*10.25"H (17"H with cushion)

## Milagro-T031 Series









52" Rectangular Table Overall: 52"W x 25½"D x 14"H

Clearance Under Table: 12¾"

64" Rectangular Table: 64"W x 32"D x 14"H Clearance Under Table: 121/4"

76" Rectangular Table: 76"W x 32"D x 14"H

Clearance Under Table: 12¼"



36" Round Table: 36" diam., 14¼"H Clearance Under Table: 12¼"

48" Round Table: 48" diam., 14¼"H Clearance Under Table: 12¼"

Widths: 72", 90", 106"

Depth: 323/4"

Height: 24½" (26" with cushion