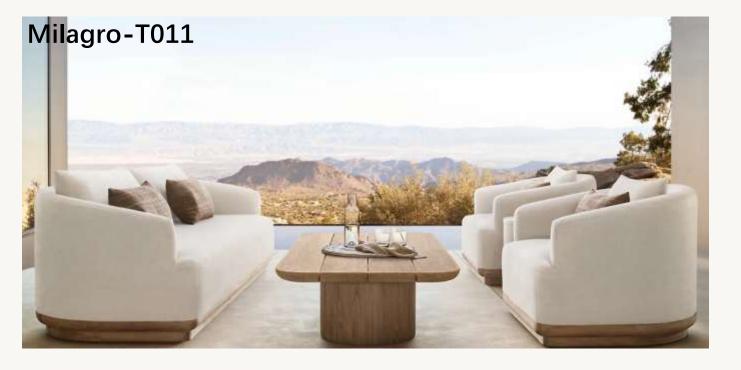

t: 6" (16½" with cushion)



L-Sectional Overall:

26½"H (32"H with cushion)
Sofa Lengths:
77", 116"
Sofa Depth:
41¼"
Sofa Height:
26½" (32"H with cushion)
Seat Height: 6"
(16½" with cushion)



55½" Table: 55½"W x 26"D x 13"H 76" Table: 76"W x 32"D x 13"H



Overall: 38½"W x 41¼"D x 6"H (16½" with cushion)





83" Table: 83"L x 41¾"W x 30"H Overhang: 12¼" at ends, 8½" at sides Top Thickness: 2" Support: 25"W x 3¼"D Space Between Supports: 52"



Overall: 19¼"W x 23¾"D x 30"H Seat: 19¼"W x 19"D Seat Height: 15" (19"H with cushion) Weight: 18 lbs.



Overall: 32¼"W x 80½"D x 6"H (14¾"H with cushion) Back at Highest Setting: 30"H (38"H with cushion) Seat: 32¼"W x 51¼"D



Overall: 22½"W x 23¾"D x 30"H Seat: 19¼"W x 19"D Seat Height: 15" (19"H with cushion) Arm: 1¼"W x 25"H Weight: 24 lbs.





## **SOFA**

•Widths: 72", 84", 96", 108"

•Depth: 351/2" (233/4" with cushion)

•Height: 29" (34" with cushion)

•Seat Height: 17"

•Arm: 5"W x 24"H



## (SWIVEL) LOUNGE CHAIR

•Overall: 35½"W x 35½"D x 29"H (34"H with cushion)

•Seat: 251/2"W x 301/2"D

•Seat Height With Cushion: 17"

•Arm: 5"W x 24"H



## **CHAISE**

•Overall: 35½"W x 65"D x 29"H (31"H with cushion)

•Seat: 251/2"W x 60"D



## **OTTOMAN**

•Overall:35½"W x 28"D x 4½"H (17"H with cushion)



## **COFFEE TABLE**

•36" Table: 36" diam., 15"H

•48" Table: 48" diam., 15"H





## **ROUND DINING TABLE**

•84" Table: 84"L x 42"W x 30"H

•Overhang: 11¾" at ends, 11½" at sides

•Top Thickness: 2"

•Support Columns: 24¾" diam.

•Space Between Supports: 221/2"

•96" Table: 96"L x 42"W x 30"H

•Overhang: 15¾" at ends, 11½" a