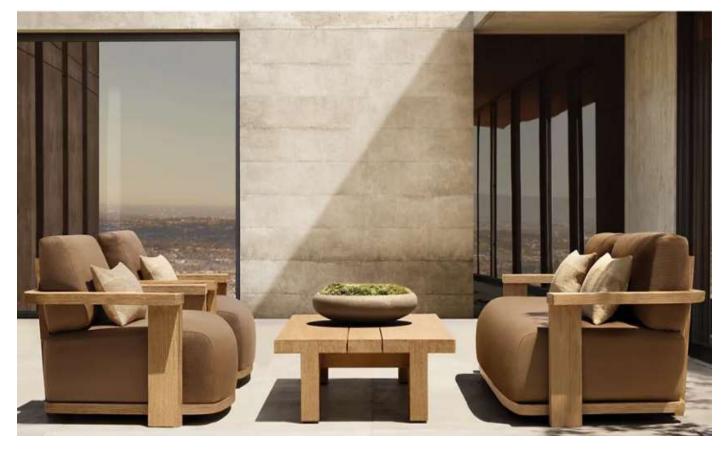

•Widths: 84", 96" •Depth: 271/2" •Height: 271/2" •Seat Height: 8" (15½" with cushion)

 Overall: 31½"W x 31½"D x 27½"H Seat: 291/4"W x 271/2"D

Seat Height:8" (15½" with cushion)

291/4"W x 271/2"D

• Seat Height: 3½" (15½" with cushion)

• 31½"W x 291/4"D x 8"H (151/2"H with cushion)

•Overall (Fully Reclined): 80"W x 31½"D x 8"H (13"H with cushion)

•Back at Highest Setting: 29½"H (34½"H with cushion)

•Seat: 491/4"W x 311/2"D

•96" Table: 96"L x 40"W x 30"H