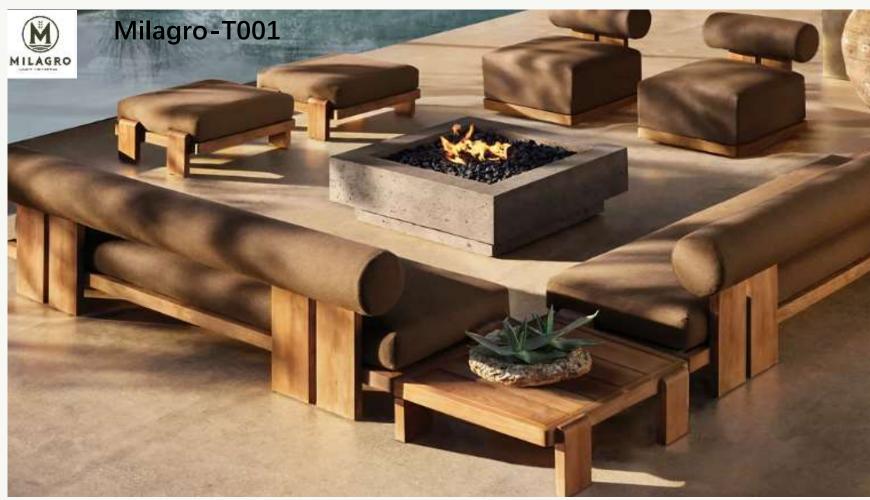

•Widths: 84", 96" •Depth: 271/2" •Height: 271/2" •Seat Height: 8" (15½" with cushion)

 Overall: 31½"W x 31½"D x 27½"H Seat: 291/4"W x 271/2"D

Seat Height:8" (15½" with cushion)

291/4"W x 271/2"D

• Seat Height: 3½" (15½" with cushion)

• 31½"W x 291/4"D x 8"H (151/2"H with cushion)

•Overall (Fully Reclined): 80"W x 31½"D x 8"H (13"H with cushion)

•Back at Highest Setting: 29½"H (34½"H with cushion)

•Seat: 491/4"W x 311/2"D

•96" Table: 96"L x 40"W x 30"H