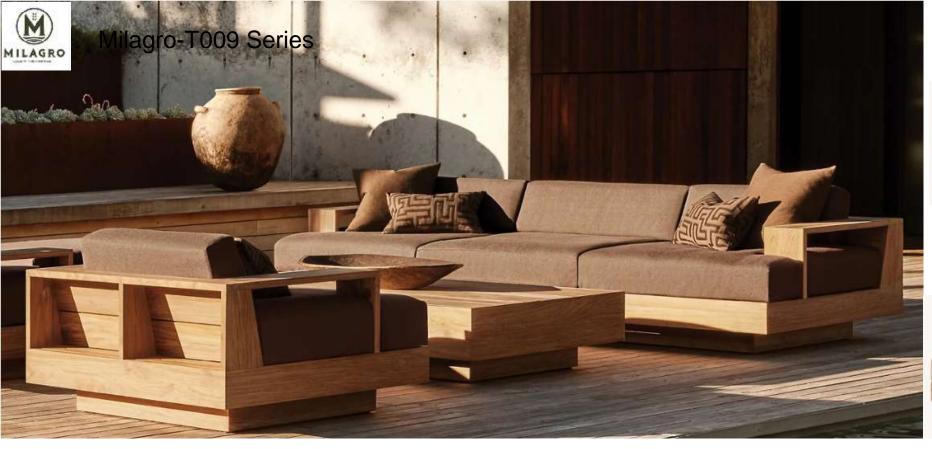

# Milagro-T016 Series

Width: 56½" /63¾"/82½"/92½"/108½"/112"

Depth: 29"D Classic/331/2" Luxe

Height:241/2"

39½" Table: 39½"W x 29½"D x

12"H

Clearance Under Table: 91/2"

63" Table: 63"W x 29½"D x 12"H Clearance Under Table: 9½"

75" Table: 75"W x 29½"D x 12"H Clearance Under Table: 9½"

36" Table: 36" diam., 12"H Clearance Under Table: 10½"

48" Table: 48" diam., 12"H Clearance Under Table: 10½"

Classic Ottoman: 26"W x 27½"D x 9¾"H (14¾"H with cushion) Luxe Ottoman: 32"W x 29½"D x 9½"H (16"H with cushion)

Classic Chair: 301/4"W x 29"D x 24"H

(251/4"H with cushion) Seat: 26"W x 23"D

Seat Height: 9¾" (14¾" with cushion)

Arm: 2"W x 24"H

Classic Chair: 301/4"W x 29"D x 24"H (251/4"H

with cushion)
Seat: 26"W x 23"D
Seat Height: 93/4"
(143/4" with cushion)
Arm: 2"W x 24"H