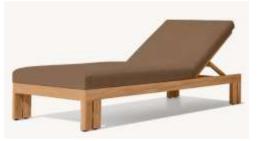

#### **LOUNGE CHAIR**

•Overall: 50"W x 45"D x 263/4"H

(32"H with cushion)

•Seat: 30"W x 34"D

•Seat Height: 61/4" (17" with cushion)

•Arm: 10"W x 20"H