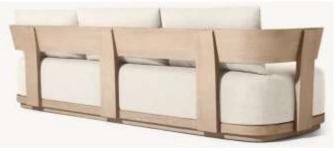

W x 14"H Clearance Under Table: 11"



Overall: 281/4" sq., 8"H (17"H with cushion)





84" Table: 84"W x 40"D x 30"H Top Thickness: 2¾" Leg: 6½"W x 1½"D Space Between Legs: 37" at the ends; 71" at the sides



48" Table: 48" diam., 30"H Top Thickness: 2" Clearance Under Tabletop: 28" Base: 32¼" diam. Weight: 123 lbs.



Overall: 21"W x 23"D x 27"H (31¾"H with cushion)
Seat: 20"W x 21¾"D
Seat Height: 17"
(19"H with cushion)
Weight: 20 lbs.



Overall: 22¼"W x 23"D x 27"H (31¾"H with cushion) Seat: 20"W x 21¾"D Seat Height: 17" (19"H with cushion) Arm: 1¼"W x 27"H Weight: 24 lbs.



Overall: 29"W x 82"D x 10¾"H (14½"H with cushion) Back at Highest Setting: 36½"H (39¾"H with cushion) Seat: 29"W x 50¾"D



Overall: 20"W x 20"D x 15"H Space Between Legs: 17" at the ends; 7" at the sides









Overall: 32¾"W x 31¾"D x 24"H (28"H with cushion) Seat: 28¼"W x 22¼"D Seat Height: 3¾" (14½" with cushion) Arm: 1"W x 24"H



Widths: 72", 84", 96", 108" Depth: 31¾" Height: 24" (28" with cushion) Seat Height: 3¾" (14½" with cushion) Arm: 1"W x 24"H



48" Table: 48"W x 24"D x 11¾"H Space Between Legs: 17¼" at sides









Overall: 25"W x 23"D x 28"H (32"H with cushion)

Seat: 203/4"W x 21"D Seat Height: 15¾" (19"H with cushion) Àrm: 1"W x 28"H Weight: 32 lbs.

96" Table: 96"-120"L x 42½"W x 30"H
Top Thickness: 1"
Leg: 26½"W x 8¾"D
Space Between Legs: 54¾"
at sides

Extension: 24"W x 423/4"D

Overall: 323/4"W x 65"D x 24"H (28"H

with cushion)
Seat: 28¼"W x 62¾"D





Overall: 44"W x 39"D x 22"H Seat: 28"W x 23½"D Seat Height: 9½" (16" with cushion) Arm: 8"W x 22"H Weight: 80 lbs.