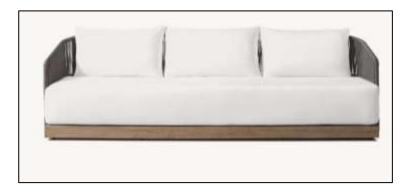

•Widths: 84", 96" •Depth: 271/2" •Height: 271/2" •Seat Height: 8" (15½" with cushion)

 Overall: 31½"W x 31½"D x 27½"H Seat: 291/4"W x 271/2"D

Seat Height:8" (15½" with cushion)

291/4"W x 271/2"D

• Seat Height: 3½" (15½" with cushion)

## **SOFA**

•Lengths: 84", 96"

•Depth: 271/2"

•Height: 271/2"

•Seat Height: 8" (151/2" with cushion)