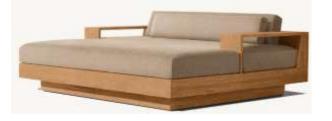

•Widths: 84", 96" •Depth: 271/2" •Height: 271/2" •Seat Height: 8" (15½" with cushion)

 Overall: 31½"W x 31½"D x 27½"H Seat: 291/4"W x 271/2"D

Seat Height:8" (15½" with cushion)

291/4"W x 271/2"D

• Seat Height: 3½" (15½" with cushion)

• 31½"W x 291/4"D x 8"H (151/2"H with cushion)

•Overall (Fully Reclined): 80"W x 31½"D x 8"H (13"H with cushion)

•Back at Highest Setting: 29½"H (34½"H with cushion)

•Seat: 491/4"W x 311/2"D

•96" Table: 96"L x 40"W x 30"H