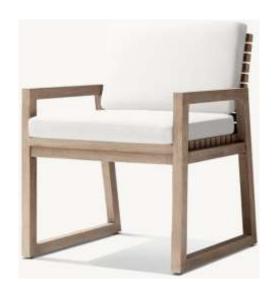

•Widths: 84", 96" •Depth: 271/2" •Height: 271/2" •Seat Height: 8" (15½" with cushion)

 Overall: 31½"W x 31½"D x 27½"H Seat: 291/4"W x 271/2"D

Seat Height:8" (15½" with cushion)

291/4"W x 271/2"D

• Seat Height: 3½" (15½" with cushion)