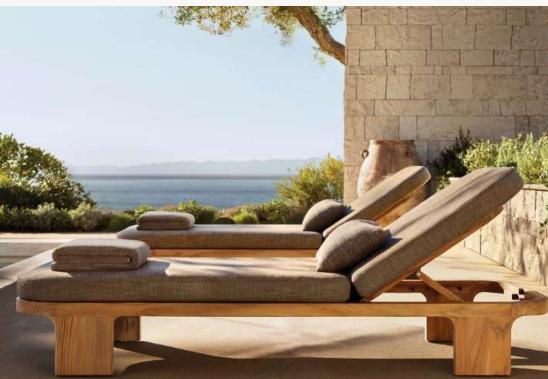

•Widths: 84", 96" •Depth: 271/2" •Height: 271/2" •Seat Height: 8" (15½" with cushion)

 Overall: 31½"W x 31½"D x 27½"H Seat: 291/4"W x 271/2"D

Seat Height:8" (15½" with cushion)

291/4"W x 271/2"D

• Seat Height: 3½" (15½" with cushion)

• 31½"W x 291/4"D x 8"H (151/2"H with cushion)

•Overall (Fully Reclined): 80"W x 31½"D x 8"H (13"H with cushion)

•Back at Highest Setting: 29½"H (34½"H with cushion)

•Seat: 491/4"W x 311/2"D

•96" Table: 96"L x 40"W x 30"H