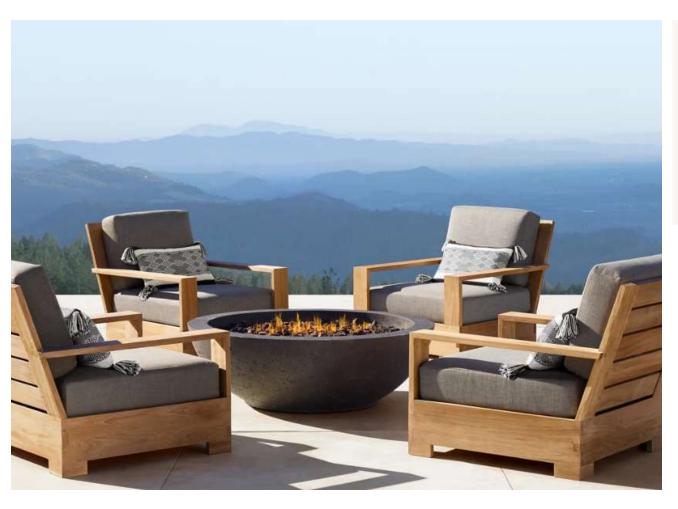

•Widths: 84", 96" •Depth: 271/2" •Height: 271/2" •Seat Height: 8" (15½" with cushion)

 Overall: 31½"W x 31½"D x 27½"H Seat: 291/4"W x 271/2"D

Seat Height:8" (15½" with cushion)

291/4"W x 271/2"D

• Seat Height: 3½" (15½" with cushion)

## **SOFA**

•Lengths: 84", 96"

•Depth: 271/2"

•Height: 271/2"

•Seat Height: 8" (151/2" with cushion)

## (SWIVEL) LOUNGE CHAIR

•Overall: 291/4"W x 311/2"D x 271/4"H

•Seat: 291/4"W x 271/2"D

•Seat Height: 31/2"

•(151/2" with cushion)