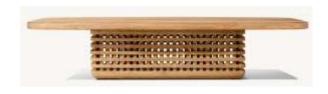

3¾" (19½" with cushion)

•Overall (Fully Reclined): 80"W x 31½"D x 10¾"H (14¼"H with cushion)

•Back at Highest Setting: 32"H (37"H

with cushion)

•Seat: 49½"W x 31½"D









Overall: 35½"W x 33½"D x 26"H (30¼"H with cushion) Seat: 33"W x 32¼"D Seat Height: 2¼" (17½" with cushion) Arm: 1"W x 26"H



Overall: 35½"W x 33½"D x 26"H (30¼"H with cushion) Seat: 33"W x 32¼"D Seat Height: 2¼" (17½" with cushion) Arm: 1"W x 26"H



Left/Right-Arm Chair: 34½"W x 33½"D x 26"H
Armless Chair: 34"W x 33½"D x 26"H
Corner Chair: 33½"W x 33½"D x 26"H
Left/Right-Arm Chaise: 34½"W x 65"D x 26"H
Ottoman: 33" sq., 17¼"H
Overall Height With
Cushion: 30½"
Seat Height: 2½" (18"
with cushion)





96" Table: 96"L x 42"W x 30"H Overhang: 231/4" at ends, 113/4" at sides Top Thickness: 2" Base: 491/2"W x 181/2"D



48" Table: 48"W x 27¾"D x 14"H Top Thickness: 1½"



60" Table: 60" diam., 30"H Overhang: 15" Top Thickness: 2" Base: 30" diam



Overall: 22"W x 27½"D x 29"H (32¾"H with cushion) Seat: 19½"W x 19"D Seat Height: 2¾" (19"H with cushion) Weight: 30 lbs.



Overall: 35½"W x 65"D x 26"H (29¾"H with cushion) Seat: 33½"W x 55"D



Left/Right-Arm Chaise: 34½"W x 65"D x 26"H Overall Height With Cushion: 30¼" Seat Height: 2¼" (18" with cushion)D





Overall: 311/2"W x 321/2"D x 25"H (31¾"H with cushion) Seat: 281/2"W x 29"D

Seat Height: 8" (17" with cushion) Arm: 1½"W x 25"H



Overall: 311/2"W x 321/2"D x 25"H (31¾"H with cushion) Seat: 281/2"W x 29"D

Seat Height: 5" (17" with cushion)

Arm: 1½"W x 25"H



Widths: 72", 84", 96", 108" Depth: 321/4" Height: 25" (31¾" with cushion) Seat Height: