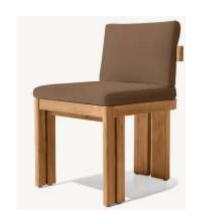

#### **DINING ARMCHAIR**

•Overall: 24"W x 231/2"D x 311/4"H

•Seat: 19"W x 171/2"D

•Seat Height: 19"H

•Arm: 21/2"W x 26"H