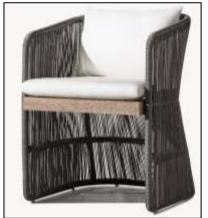

•Widths: 84", 96" •Depth: 271/2" •Height: 271/2" •Seat Height: 8" (15½" with cushion)

 Overall: 31½"W x 31½"D x 27½"H Seat: 291/4"W x 271/2"D

Seat Height:8" (15½" with cushion)

291/4"W x 271/2"D

• Seat Height: 3½" (15½" with cushion)