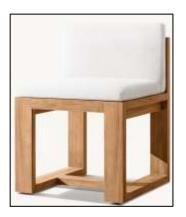

•Overhang: 31/4" at ends

•Top Thickness: 21/4"

•Clearance Under Tabletop: 27¾" •Space Between Legs: 77¾"

•Overall: 21"W x 253/4"D x 30"H

•Seat: 21"W x 211/2"D

•Seat Height: 16" (19" with cushion)

•Overall: 703/4"W x 321/4"D x 25"H (303/4"H with cushion)