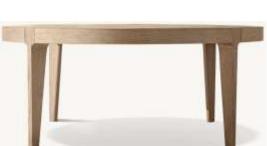

•Overhang: 31/4" at ends

•Top Thickness: 21/4"

•Clearance Under Tabletop: 27¾" •Space Between Legs: 77¾"

•Overall: 21"W x 253/4"D x 30"H

•Seat: 21"W x 211/2"D

•Seat Height: 16" (19" with cushion)

•Overall: 703/4"W x 321/4"D x 25"H (303/4"H with cushion)