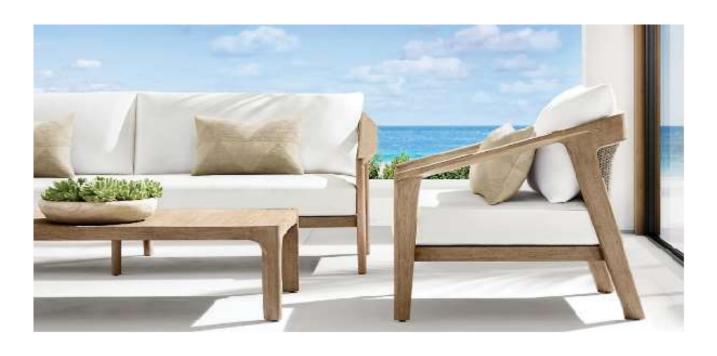

port: 23"W x 2¼"D

Space Between Supports: 76¼" at sides

120" Table: 119¾"L x 39½"W x 29¾"H Overhang: 14" at ends, 8" at sides

Top Thickness: 21/4"

Clearance Under Apron: 26" Support: 23"W x 2½"D

Space Between Supports: 87¼" at sides



Seat Cushion: 18½"W x 18¾"D x 2"H Back Cushion: 18½"W x 2"D 12"H





Overall (Fully Reclined): 28¼"W x 81¼"D x 6"H (10"H with cushion) Back at Highest Setting: 26½"H (29½"H with cushion) Seat: 28"W x 81"D

Weight: 101 lbs.



# Milagro-T027 Series







48" Table: 48"W x 31"D x

12¾"H

Clearance Under Table: 10¾"

60" Table: 60"W x 31"D x

12¾"H

Clearance Under Table: 10¾"

76" Table: 76"W x 31"D x

12¾"H

Clearance Under Table: 10¾"

Widths: 72", 90", 108" Depth: 33½"

Height: 28" (31½" with cushion) Seat Height: 9¾" (15½" with cushion)

Arm: 3½"W





Overall: 24½"W x 24½"D x 4½"H Cushion Height to Crown: 6"



Overall: 31¾"W x 33½"D x 28"H (31½"H with cushion)

Seat: 24½"W x 28½"D

Seat Height: 9¾" (15½" with cushion) Arm: 3¾"W

Weight: 37 lbs.









48" Table: 48" diam., 30"H Top Thickness: 3½"

Clearance Under Tabletop: 26½" Space Between Legs: 33"

Weight: 84 lbs.

60" Table: 60" diam., 30"H Top Thickness: 3½" Clearance Under Tabletop: 26½" Space Between Legs: 41" Weight: 108 lbs.

72" Table: 72" diam., 30"H Top Thickness: 3½"

Clearance Under Tabletop: 26½" Space Between Legs: 49¾"

Weight: 127 lbs.



Armchair: 24"sq. x 30½"H (32"H with cushion)

Seat: 19¾"W x 21"D

Seat Height: 17½" (20½" with cushion)

Arm: 2¼"W x 26"H Weight: 20 lbs.

Side Chair: 22"W x 24"D x 30½"H (32"H with cushion)

Seat: 22"W x 20¾"D

Seat Height: 1