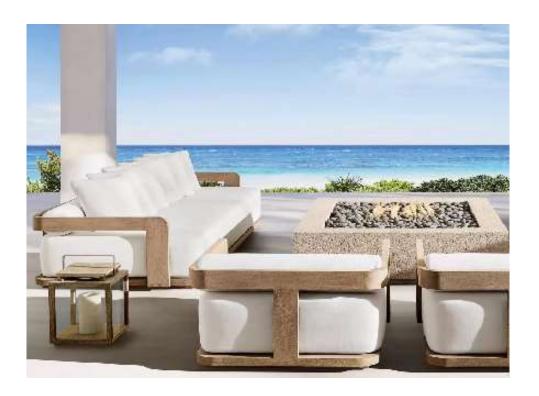

•Back at Highest Setting: 32"H (37"H

with cushion)

•Seat: 49½"W x 31½"D

Overall: 35½"W x 33½"D x 26"H (30¼"H with cushion) Seat: 33"W x 32¼"D Seat Height: 2¼" (17½" with cushion) Arm: 1"W x 26"H

Overall: 35½"W x 33½"D x 26"H (30¼"H with cushion) Seat: 33"W x 32¼"D Seat Height: 2¼" (17½" with cushion) Arm: 1"W x 26"H

Left/Right-Arm Chair: 34½"W x 33½"D x 26"H
Armless Chair: 34"W x 33½"D x 26"H
Corner Chair: 33½"W x 33½"D x 26"H
Left/Right-Arm Chaise: 34½"W x 65"D x 26"H
Ottoman: 33" sq., 17¼"H
Overall Height With
Cushion: 30½"
Seat Height: 2½" (18"
with cushion)

Overall: 22"W x 27½"D x 29"H (32¾"H with cushion) Seat: 19½"W x 19"D Seat Height: 2¾" (19"H with cushion) Weight: 30 lbs.

Overall: 35½"W x 65"D x 26"H (29¾"H with cushion) Seat: 33½"W x 55"D

Left/Right-Arm Chaise: 34½"W x 65"D x 26"H Overall Height With Cushion: 30¼" Seat Height: 2¼" (18" with cushion)D