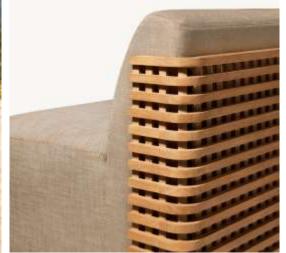

•Widths: 84", 96" •Depth: 271/2" •Height: 271/2" •Seat Height: 8" (15½" with cushion)

 Overall: 31½"W x 31½"D x 27½"H Seat: 291/4"W x 271/2"D

Seat Height:8" (15½" with cushion)

291/4"W x 271/2"D

• Seat Height: 3½" (15½" with cushion)

• 31½"W x 291/4"D x 8"H (151/2"H with cushion)

•Overall (Fully Reclined): 80"W x 31½"D x 8"H (13"H with cushion)

•Back at Highest Setting: 29½"H (34½"H with cushion)

•Seat: 491/4"W x 311/2"D

•96" Table: 96"L x 40"W x 30"H