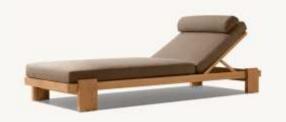

## **CHAISE**

•Overall (Fully Reclined):

•37"W x 781/4"D x 8"H (10"H with cushion)

•Back at Highest Setting: 32"H (341/4"H with cushion)

•Seat: 26"W x 501/2"D

•Arm: 51/2"W x 12"H

## **OTTOMAN**

•Overall (Fully Reclined):

•37"W x 781/4"D x 8"H (10"H with cushion)

•Back at Highest Setting: 32"H (341/4"H with cushion)

•Seat: 26"W x 501/2"D

•Arm: 51/2"W x 12"H