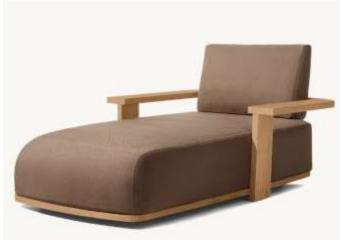

•Widths: 84", 96" •Depth: 271/2" •Height: 271/2" •Seat Height: 8" (15½" with cushion)

 Overall: 31½"W x 31½"D x 27½"H Seat: 291/4"W x 271/2"D

Seat Height:8" (15½" with cushion)

291/4"W x 271/2"D

• Seat Height: 3½" (15½" with cushion)

• 31½"W x 291/4"D x 8"H (151/2"H with cushion)

•Overall (Fully Reclined): 80"W x 31½"D x 8"H (13"H with cushion)

•Back at Highest Setting: 29½"H (34½"H with cushion)

•Seat: 491/4"W x 311/2"D

•96" Table: 96"L x 40"W x 30"H