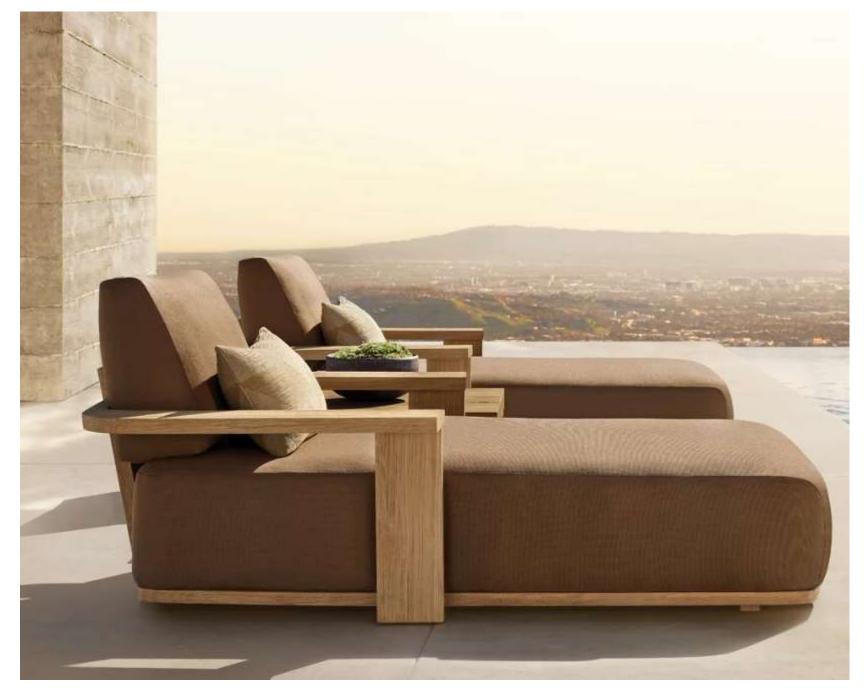

• 31½"W x 291/4"D x 8"H (151/2"H with cushion)

•Overall (Fully Reclined): 80"W x 31½"D x 8"H (13"H with cushion)

•Back at Highest Setting: 29½"H (34½"H with cushion)

•Seat: 491/4"W x 311/2"D

•96" Table: 96"L x 40"W x 30"H

•Overall (Fully Reclined): 82"W x 27½"D x 8"H (12½"H with cushion)

•Back at Highest Setting: 30"H

•Seat: 501/2"W x 271/2"D

•60" Table: 60" diam., 30"H

•Overhang: 20"
•Top Thickness: 11/2"

•Clearance Under Tabletop: 281/2"