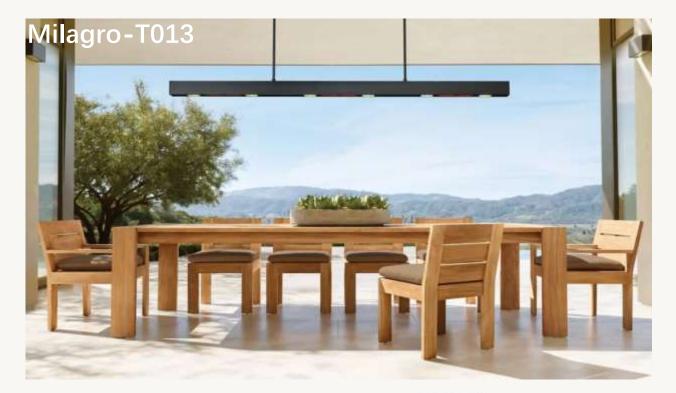

#### **DINNING TABLE**

•72" Table: 72"L x 42"W x 301/2"H

•Top Thickness: 11/2"

•Clearance Under Apron: 26"

•Space Between Legs: 391/2" at ends, 591/2" at

sides