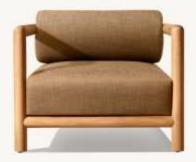

•Widths: 84", 96" •Depth: 271/2" •Height: 271/2" •Seat Height: 8" (15½" with cushion)

 Overall: 31½"W x 31½"D x 27½"H Seat: 291/4"W x 271/2"D

Seat Height:8" (15½" with cushion)

291/4"W x 271/2"D

• Seat Height: 3½" (15½" with cushion)

• 31½"W x 291/4"D x 8"H (151/2"H with cushion)

•Overall (Fully Reclined): 80"W x 31½"D x 8"H (13"H with cushion)

•Back at Highest Setting: 29½"H (34½"H with cushion)

•Seat: 491/4"W x 311/2"D

•96" Table: 96"L x 40"W x 30"H

•Overhang: 31/4" at ends

•Top Thickness: 21/4"

•Clearance Under Tabletop: 27¾" •Space Between Legs: 77¾"

•Overall: 21"W x 253/4"D x 30"H

•Seat: 21"W x 211/2"D

•Seat Height: 16" (19" with cushion)

•Overall: 703/4"W x 321/4"D x 25"H (303/4"H with cushion)

•Seat: 701/2"W x 321/4"D

•Seat Height: 23/4" (16" with cushion)

•Arm: 11/2"W x 25"H

**DIMENSIONS** 

•48"W x 32"D x 13"H

•64"W x 32"D x 13"H

•76"W x 32"D x 13"H

•Overall: 321/4"W x 321/4"D x 25"H (303/4"H with cushion) •Seat: 1093/4"W x 321/4"D

•Seat: 291/4"W x 321/4"D

•Seat Height: 3½" (16" with cushion)

•Arm: 11/2"W x 25"H

•Overall: 110"W x 32"D x 25"H (303/4"H with cushion)

•Seat Height: 23/4" (16" with cushion)

•Arm: 11/2"W x 25"H

•Overall: 221/2"W x 25"D x 27"H