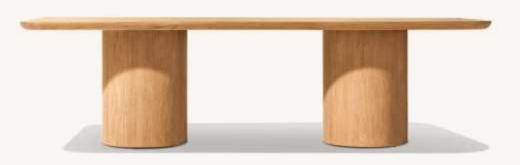

## **ROUND DINING TABLE**

•84" Table: 84"L x 42"W x 30"H

•Overhang: 11¾" at ends, 11½" at sides

•Top Thickness: 2"

•Support Columns: 24¾" diam.

•Space Between Supports: 221/2"

•96" Table: 96"L x 42"W x 30"H

•Overhang: 15¾" at ends, 11½" at sides

•Top Thickness: 2"

•Support Columns: 24¾" diam.

•Space Between Supports: 261/2"