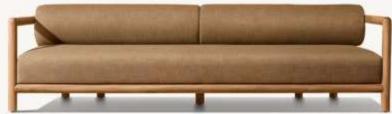

•Widths: 84", 96" •Depth: 271/2" •Height: 271/2" •Seat Height: 8" (15½" with cushion)

 Overall: 31½"W x 31½"D x 27½"H Seat: 291/4"W x 271/2"D

Seat Height:8" (15½" with cushion)

291/4"W x 271/2"D

• Seat Height: 3½" (15½" with cushion)

• 31½"W x 291/4"D x 8"H (151/2"H with cushion)

•Overall (Fully Reclined): 80"W x 31½"D x 8"H (13"H with cushion)

•Back at Highest Setting: 29½"H (34½"H with cushion)

•Seat: 491/4"W x 311/2"D

•96" Table: 96"L x 40"W x 30"H

•Overhang: 31/4" at ends

•Top Thickness: 21/4"

•Clearance Under Tabletop: 27¾" •Space Between Legs: 77¾"

•Overall: 21"W x 253/4"D x 30"H

•Seat: 21"W x 211/2"D

•Seat Height: 16" (19" with cushion)

•Overall: 703/4"W x 321/4"D x 25"H (303/4"H with cushion)

•Seat: 701/2"W x 321/4"D

•Seat Height: 23/4" (16" with cushion)

•Arm: 11/2"W x 25"H

**DIMENSIONS** 

•48"W x 32"D x 13"H

•64"W x 32"D x 13"H

•76"W x 32"D x 13"H

•Overall: 321/4"W x 321/4"D x 25"H (303/4"H with cushion) •Seat: 1093/4"W x 321/4"D

•Seat: 291/4"W x 321/4"D

•Seat Height: 3½" (16" with cushion)

•Arm: 11/2"W x 25"H

•Overall: 110"W x 32"D x 25"H (303/4"H with cushion)

•Seat Height: 23/4" (16" with cushion)

•Arm: 11/2"W x 25"H

•Overall: 221/2"W x 25"D x 27"H