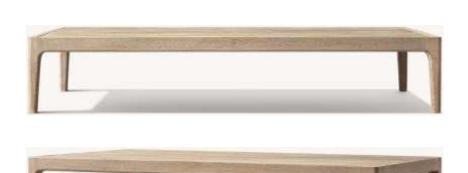

•Overhang: 31/4" at ends

•Top Thickness: 21/4"

•Clearance Under Tabletop: 27¾" •Space Between Legs: 77¾"

•Overall: 21"W x 253/4"D x 30"H

•Seat: 21"W x 211/2"D

•Seat Height: 16" (19" with cushion)

•Overall: 703/4"W x 321/4"D x 25"H (303/4"H with cushion)