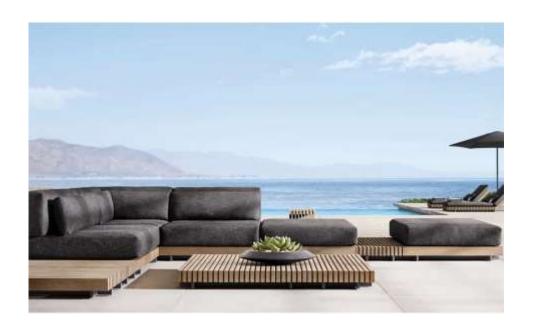

-T025 Series





Widths: 72", 96"

Depth: 42½"
Height: 30" (31" with cushion)
Seat Height: 7" (14½" with cushion)
Arm: 5½"W x 19"H





Overall: 36"W x 42½"D x 30"H (31"H with cushion)

Seat: 25"W x 21"D

Seat Height: 7" (14½" with cushion)

Arm: 5½"W x 19"H



36"W x 24"D x 7"H (141/2"H with cushion)

# Milagro-T026 Series





Armless Chair: 39"W x 41"D x 22"H; 82 lbs. Left/Right-Arm Corner Chair: 41"W x 41"D x

22"H: 106 lbs.

Overall Height With Cushion: 28½ Seat Height: 6" (14½" with cushion)



Overall: 39" sq., 5½"H Top Thickness: 3½" Weight: 60 lbs



L-Sectional Overall: 160"W x 121"D x 22"H Armless Chair: 39"W x 41"D x 22"H

Left/Right-Arm Corner Chair: 41"W x 41"D x 22"H

Overall Height With Cushion: 28½ Seat Height: 6" (14½" with cushion) Coffee Table: 39" sq., 5½"H; 60 lbs.





Overall: 39"W x 41"D x 22"H (28½"H with cushion) Seat: 39"W x 41"D Seat Height: 6" (14½" with cushion)

Weight: 44 lbs.



39"W x 39"D x 6"H (14½"H with cushion) Weight: 34 lbs.



Overall: 39"W x 41"D x 22"H (28½"H with cushion) Seat: 39"W x 41"D

Seat Height: 6" (14½" with cushion) Weight: 77 lbs.





Seat Cushion: 18½"W x 18¾"D x 2"H Back Cushion: 18½"W x 2"D 12"H



84" Table: 84"L x 39½"W x 29¾"H Overhang: 14" at ends, 8" at sides

Top Thickness: 2¼"
Clearance Under Apron: 26"
Support: 23"W x 2¼"D

Space Between Supports: 51½" at sides

96" Table: 96%"L x 39%"W x 29¾"H Overhang: 14" at ends, 8" at sides

Top Thickness: 21/4"

Clearance Under Apron: 26" Support: 23"W x 21/4"D

Space Between Supports: 64" at sides

108" Table: 108"L x 39½"W x 29¾"H Overhang: 14" at ends, 8" at side