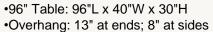

•Overhang: 31/4" at ends

•Top Thickness: 21/4"

•Clearance Under Tabletop: 27¾" •Space Between Legs: 77¾"

•Overall: 21"W x 253/4"D x 30"H

•Seat: 21"W x 211/2"D

•Seat Height: 16" (19" with cushion)

•Overall: 703/4"W x 321/4"D x 25"H (303/4"H with cushion)