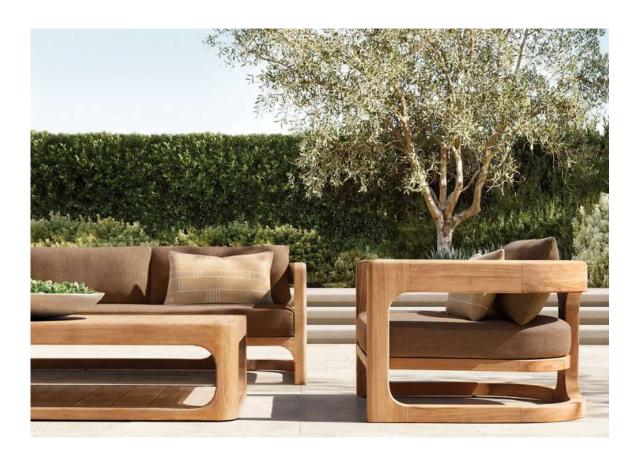

## **SOFA**

•Widths: 72", 84", 96", 108"

•Depth: 351/2" (233/4" with cushion)

•Height: 29" (34" with cushion)

•Seat Height: 17"

•Arm: 5"W x 24"H

## (SWIVEL) LOUNGE CHAIR

•Overall: 35½"W x 35½"D x 29"H (34"H with cushion)

•Seat: 251/2"W x 301/2"D

•Seat Height With Cushion: 17"

•Arm: 5"W x 24"H

## **COFFEE TABLE**

•36" Table: 36" diam., 15"H

•48" Table: 48" diam., 15"H