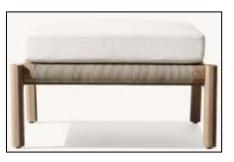

•Widths: 84", 96" •Depth: 271/2" •Height: 271/2" •Seat Height: 8" (15½" with cushion)

 Overall: 31½"W x 31½"D x 27½"H Seat: 291/4"W x 271/2"D

Seat Height:8" (15½" with cushion)

291/4"W x 271/2"D

• Seat Height: 3½" (15½" with cushion)