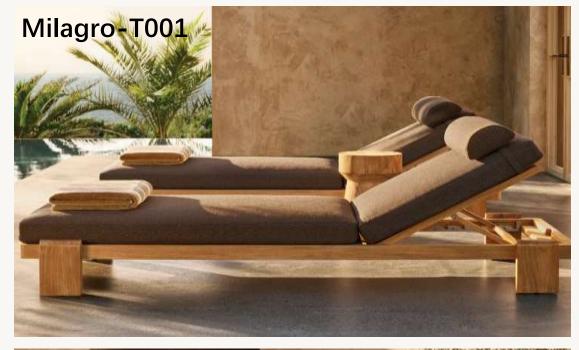

## **CHAISE**

•Overall (Fully Reclined):

•37"W x 781/4"D x 8"H (10"H with cushion)

•Back at Highest Setting: 32"H (341/4"H with cushion)

•Seat: 26"W x 501/2"D

•Arm: 51/2"W x 12"H

## **OTTOMAN**

•Overall (Fully Reclined):

•37"W x 781/4"D x 8"H (10"H with cushion)

•Back at Highest Setting: 32"H (341/4"H with cushion)

•Seat: 26"W x 501/2"D

•Arm: 51/2"W x 12"H