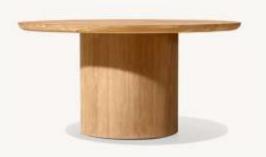

#### **ROUND DINING TABLE**

•48" Table: 48" diam., 30"H

•Top Thickness: 2"

•Base: 211/4" diam.

•60" Table: 60" diam., 30"H

•Top Thickness: 2"

•Base: 261/2" diam.