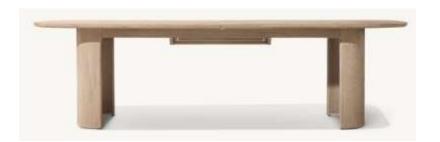

#### **DINNING TABLE**

•72" Table: 72"L x 42"W x 301/2"H

•Top Thickness: 11/2"

•Clearance Under Apron: 26"

•Space Between Legs: 391/2" at ends, 591/2" at

sides