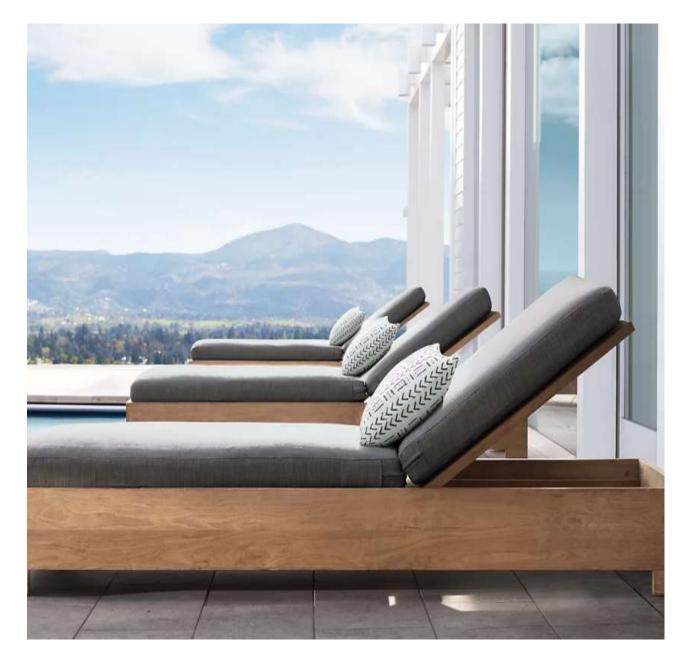

## **SOFA**

•Lengths: 84", 96"

•Depth: 271/2"

•Height: 271/2"

•Seat Height: 8" (151/2" with cushion)

## (SWIVEL) LOUNGE CHAIR

•Overall: 291/4"W x 311/2"D x 271/4"H

•Seat: 291/4"W x 271/2"D

•Seat Height: 31/2"

•(151/2" with cushion)