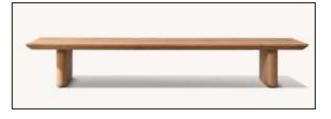

•Widths: 84", 96" •Depth: 271/2" •Height: 271/2" •Seat Height: 8" (15½" with cushion)

 Overall: 31½"W x 31½"D x 27½"H Seat: 291/4"W x 271/2"D

Seat Height:8" (15½" with cushion)

291/4"W x 271/2"D

• Seat Height: 3½" (15½" with cushion)