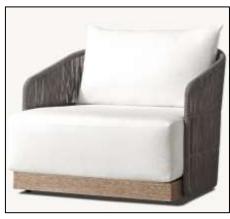

•Widths: 84", 96" •Depth: 271/2" •Height: 271/2" •Seat Height: 8" (15½" with cushion)

 Overall: 31½"W x 31½"D x 27½"H Seat: 291/4"W x 271/2"D

Seat Height:8" (15½" with cushion)

291/4"W x 271/2"D

• Seat Height: 3½" (15½" with cushion)

• 31½"W x 291/4"D x 8"H (151/2"H with cushion)

•Overall (Fully Reclined): 80"W x 31½"D x 8"H (13"H with cushion)

•Back at Highest Setting: 29½"H (34½"H with cushion)

•Seat: 491/4"W x 311/2"D

•96" Table: 96"L x 40"W x 30"H