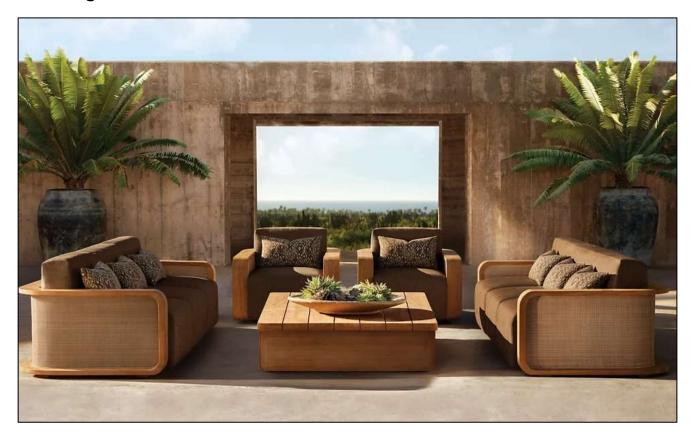

all: 321/2"W x 323/4"D x 241/2"H (26"H with cushion) Seat: 271/2"W x 23"D Seat Height: 8½" (16½" with cushion)

Arm: 2½"W x 24½"H



Overall: 321/2 "W x 32¾"D x 24½"H (26"H with cushion)
Seat: 27½"W x 23"D Seat Height: 8½" (16½" with cushion) Arm: 2½"W x 24½"H





84" Table: 84"L x 40"W x 30"H Overhang: 12½" at ends

96" Table: 96"L x 40"W x 30"H Overhang: 12½" at ends

108" Table: 108"L x 40"W x 30"H

Overhang: 12½" at ends



48" Table: 48" diam., 30"H

60" Table: 60" diam., 30"H



Overall: 23"W x 20"D x 27"H (29%"H with cushion) Seat: 19"W x 18"D Seat Height: 17%" (20%" with

Seat Height: 1/% cushion)

Arm: 2"W x 27"H







Overall (Fully Reclined): 32½"W x 78¾"D x 11"H (15"H with cushion)
Back at Highest Setting:
30½"H (35½"H with
cushion)
Seat: 28"W x 46"D

## Milagro-T032 Series









52" Rectangular Table Overall: 52"W x 25½"D x 14"H Clearance Under Table: 12½"

64" Rectangular Table: 64"W x 32"D x 14"H
Clearance Under Table: 12¼"

76" Rectangular Table: 76"W x 32"D x 14"H
Clearance Under Table: 121/4"

36" Round Table: 36" diam., 14¼"H Clearance Under Table: 12¼"

48" Round Table: 48" diam., 14¼"H Clearance Under Table: 12¼" Widths: 72", 84", 96", 108"

Depth: 401/2"

Height: 21" (291/4" with cushion) Seat Height: 20" (16" with cushion)

Arm: 41/2"W x 211/4"H





Overall: 331/2"W x 381/2"D x 211/4"H (291/2" with cushion) Seat: 231/2"W x 381/2"D Seat Height: 2" (17" with cushion)

Arm: 4½"W x 21¼"H



Overall: 331/2"W x 38½"D x 23"H (29¾" with cushion) Seat: 231/2"W x 381/2"D Seat Height: 2½" (17" with cushion) Arm: 4½"W x 23"H



23¾"W x 20"D x 1¾"H (16¾"H wi