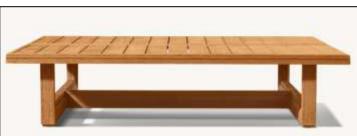

•Overall (Fully Reclined): 32"W x 82"D x 131/2"H •Seat: 311/2"W x 501/2"D

•Widths: 72", 84", 96", 108"

•Depth: 331/2"

•Height: 24¼" (28" with cushion) •Seat Height: 2¾" (16" with cushion)

•Arm: 1½"W x 24¼"H

DIMENSIONS
•48"W x 24"D x 15"H
•64"W x 313/4"D x 15"H
•76"W x 313/4"D x 15"H

•Overall: 361/2 "W x 341/4 "D x

27½"H

•Seat: 27"W x 291/4"D

•Seat Height: 17" (with cushion)

•Arm: 8"W x 271/2"H

•Right-Arm L-Sectional Overall: 104"W x 104"D x 241/4"H