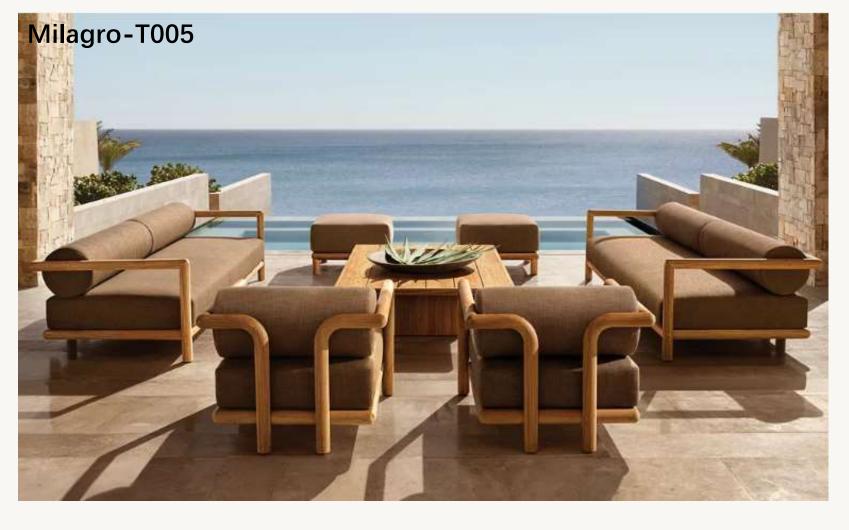

•Widths: 84", 96" •Depth: 271/2" •Height: 271/2" •Seat Height: 8" (15½" with cushion)

 Overall: 31½"W x 31½"D x 27½"H Seat: 291/4"W x 271/2"D

Seat Height:8" (15½" with cushion)

291/4"W x 271/2"D

• Seat Height: 3½" (15½" with cushion)

• 31½"W x 291/4"D x 8"H (151/2"H with cushion)

•Overall (Fully Reclined): 80"W x 31½"D x 8"H (13"H with cushion)

•Back at Highest Setting: 29½"H (34½"H with cushion)

•Seat: 491/4"W x 311/2"D

•96" Table: 96"L x 40"W x 30"H

•Overhang: 31/4" at ends

•Top Thickness: 21/4"

•Clearance Under Tabletop: 27¾" •Space Between Legs: 77¾"

•Overall: 21"W x 253/4"D x 30"H

•Seat: 21"W x 211/2"D

•Seat Height: 16" (19" with cushion)

•Overall: 703/4"W x 321/4"D x 25"H (303/4"H with cushion)

•Seat: 701/2"W x 321/4"D

•Seat Height: 23/4" (16" with cushion)

•Arm: 11/2"W x 25"H

**DIMENSIONS** 

•48"W x 32"D x 13"H

•64"W x 32"D x 13"H

•76"W x 32"D x 13"H

•Overall: 321/4"W x 321/4"D x 25"H (303/4"H with cushion) •Seat: 1093/4"W x 321/4"D

•Seat: 291/4"W x 321/4"D

•Seat Height: 3½" (16" with cushion)

•Arm: 11/2"W x 25"H

•Overall: 110"W x 32"D x 25"H (303/4"H with cushion)

•Seat Height: 23/4" (16" with cushion)

•Arm: 11/2"W x 25"H

•Overall: 221/2"W x 25"D x 27"H