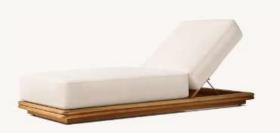

• 31½"W x 291/4"D x 8"H (151/2"H with cushion)

•Overall (Fully Reclined): 80"W x 31½"D x 8"H (13"H with cushion)

•Back at Highest Setting: 29½"H (34½"H with cushion)

•Seat: 491/4"W x 311/2"D

•96" Table: 96"L x 40"W x 30"H