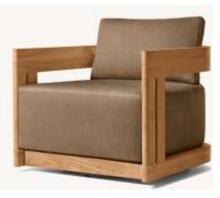

•Widths: 84", 96" •Depth: 271/2" •Height: 271/2" •Seat Height: 8" (15½" with cushion)

 Overall: 31½"W x 31½"D x 27½"H Seat: 291/4"W x 271/2"D

Seat Height:8" (15½" with cushion)

291/4"W x 271/2"D

• Seat Height: 3½" (15½" with cushion)

• 31½"W x 291/4"D x 8"H (151/2"H with cushion)

•Overall (Fully Reclined): 80"W x 31½"D x 8"H (13"H with cushion)

•Back at Highest Setting: 29½"H (34½"H with cushion)

•Seat: 491/4"W x 311/2"D

•96" Table: 96"L x 40"W x 30"H

•Overhang: 31/4" at ends

•Top Thickness: 21/4"

•Clearance Under Tabletop: 27¾" •Space Between Legs: 77¾"

•Overall: 21"W x 253/4"D x 30"H

•Seat: 21"W x 211/2"D

•Seat Height: 16" (19" with cushion)

•Overall: 703/4"W x 321/4"D x 25"H (303/4"H with cushion)

•Seat: 701/2"W x 321/4"D

•Seat Height: 23/4" (16" with cushion)

•Arm: 11/2"W x 25"H

**DIMENSIONS** 

•48"W x 32"D x 13"H

•64"W x 32"D x 13"H

•76"W x 32"D x 13"H

•Overall: 321/4"W x 321/4"D x 25"H (303/4"H with cushion) •Seat: 1093/4"W x 321/4"D

•Seat: 291/4"W x 321/4"D

•Seat Height: 3½" (16" with cushion)

•Arm: 11/2"W x 25"H

•Overall: 110"W x 32"D x 25"H (303/4"H with cushion)

•Seat Height: 23/4" (16" with cushion)

•Arm: 11/2"W x 25"H

•Overall: 221/2"W x 25"D x 27"H