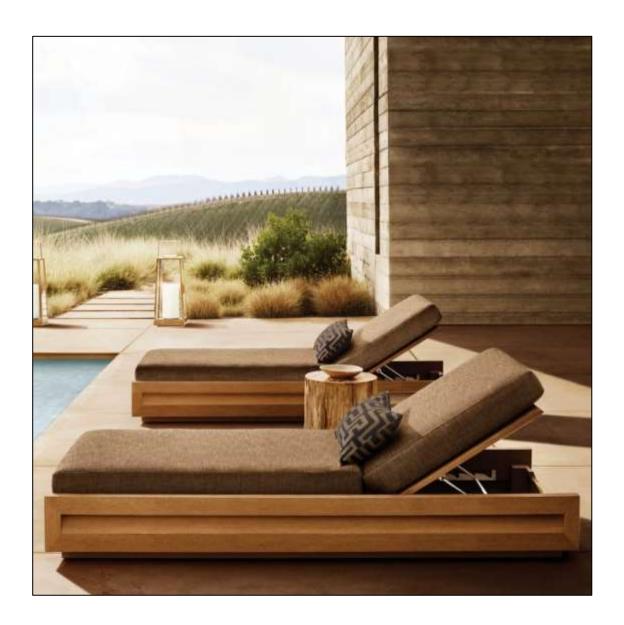

"H Clearance Under Table: 12¼"

Widths: 72", 90", 106"

Depth: 323/4"

Height: 24½" (26" with cushion) Seat Height: 8½" (16½" with cushion)

Arm: 2½"W x 24½"H





Overall: 321/2"W x 323/4"D x 241/2"H (26"H with cushion) Seat: 271/2"W x 23"D Seat Height: 8½" (16½" with cushion)

Arm: 2½"W x 24½"H



Overall: 321/2 "W x 32¾"D x 24½"H (26"H with cushion)
Seat: 27½"W x 23"D Seat Height: 8½" (16½" with cushion) Arm: 2½"W x 24½"H





84" Table: 84"L x 40"W x 30"H Overhang: 12½" at ends

96" Table: 96"L x 40"W x 30"H Overhang: 12½" at ends

108" Table: 108"L x 40"W x 30"H

Overhang: 12½" at ends



48" Table: 48" diam., 30"H

60" Table: 60" diam., 30"H



Overall: 23"W x 20"D x 27"H (29%"H with cushion) Seat: 19"W x 18"D Seat Height: 17%" (20%" with

Seat Height: 1/% cushion)

Arm: 2"W x 27"H







Overall (Fully Reclined): 32½"W x 78¾"D x 11"H (15"H with cushion)
Back at Highest Setting:
30½"H (35½"H with
cushion)
Seat: 28"W x 46"D

## Milagro-T032 Series









52" Rectangular Table Overall: 52"W x 25½"D x 14"H Clearance Under Table: 12½"

64" Rectangular Table: 64"W x 32"D x 14"H
Clearance Under Table: 12¼"

76" Rectangular Table: 76"W x 32"D x 14"H
Clearance Under Table: 121/4"

36" Round Table: 36" diam., 14¼"H Clearance Under Table: 12¼"

48" Round Table: 48" diam., 14¼"H Clearance Under Table: 12¼" Widths: 72", 84", 96", 108"

Depth: 401/2"

Height: 21" (291/4" with cushion) Seat Height: 20" (16" with cushion)

Arm: 41/2"W x 211/4"H





Overall: 331/2"W x 381/2"D x 211/4"H (291/2" with cushion) Seat: 231/2"W x 381/2"D Seat Height: 2" (17" with cushion)

Arm: 4½"W x 21