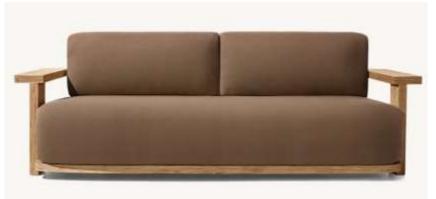

•Widths: 84", 96" •Depth: 271/2" •Height: 271/2" •Seat Height: 8" (15½" with cushion)

 Overall: 31½"W x 31½"D x 27½"H Seat: 291/4"W x 271/2"D

Seat Height:8" (15½" with cushion)

291/4"W x 271/2"D

• Seat Height: 3½" (15½" with cushion)

• 31½"W x 291/4"D x 8"H (151/2"H with cushion)

•Overall (Fully Reclined): 80"W x 31½"D x 8"H (13"H with cushion)

•Back at Highest Setting: 29½"H (34½"H with cushion)

•Seat: 491/4"W x 311/2"D

•96" Table: 96"L x 40"W x 30"H