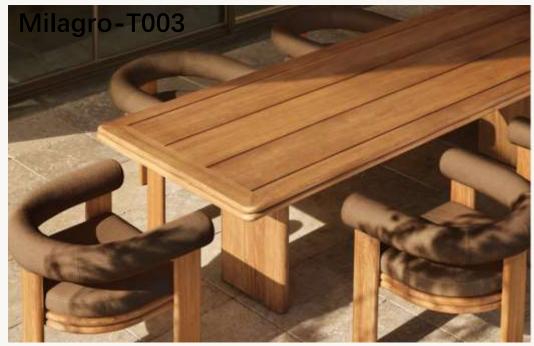

rhang: 16" at ends; 12" at sides

•Top Thickness: 11/2"

•Clearance Under Tabletop: 281/2"

•Space Between Legs: 48"





•Overall (Fully Reclined): 82"W x 27½"D x 8"H (12½"H with cushion)

•Back at Highest Setting: 30"H

•Seat: 501/2"W x 271/2"D



•60" Table: 60" diam., 30"H

•Overhang: 20"
•Top Thickness: 11/2"

•Clearance Under Tabletop: 281/2"

Base: 20" diam.





•Widths: 84", 100" •Depth: 341/4" •Height: 271/2" •Seat Height: 91/2" •Arm: 27½"W



•Armless Sofa: 84" x 353/4"D x 271/2"H

•Left/Right-Side Table Armless Sofa: 108" x 33¾"D x 27½"H

•Seat Height: 15¾"

•Corner Table: 331/2" sq., 73/4"H

**DIMENSIONS** •48"W x 32"D x 131 •60"W x 32"D x 131 •76"W x 32"D x 131



•Overall: 361/2"W x 341/4"D x 27½"H

•Seat: 27"W x 291/4"D

•Seat Height: 17" (with cushion)

•Arm: 8"W x 27½"H







•Overall: 271/2"W x 241/2"D x 27"H

•Seat: 213/4"W x 211/2"D •Seat Height: 15¾"
•Arm: 4¾"W



•96" Table: 96"L x 40"W x 30"H •Overhang: 16" at ends; 12" at sides

•Top Thickness: 1½"

•Clearance Under Tabletop: 28½" •Space Between Legs: 48"



•Overall (Fully Reclined): 32"W x 82"D x 131/2"H •Seat: 311/2"W x 501/2"D





•Widths: 72", 84", 96", 108"

•Depth: 331/2"

•Height: 24¼" (28" with cushion) •Seat Height: 2¾" (16" with cushion)

•Arm: 1½"W x 24¼"H





DIMENSIONS
•48"W x 24"D x 15"H
•64"W x 313/4"D x 15"H
•76"W x 313/4"D x 15"H



•Overall: 361/2 "W x 341/4 "D x

27½"H

•Seat: 27"W x 291/4"D

•Seat Height: 17" (with cushion)

•Arm: 8"W x 271/2"H

•Right-Arm L-Sectional Overall: 104"W x 104"D x 241/4"H

• Two-Seat Right-Arm Sofa: 70½"W x 33½"D x 24¼"H

• Corner: 331/2"W x 331/2