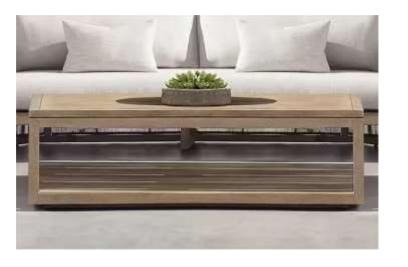

## **CENTER TABLE**

•48"W x 25½"D x 10"H

•64"W x 32"D x 10"H

•76"W x 32"D x 10"H