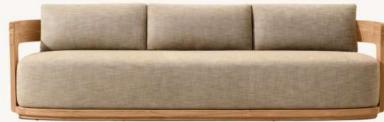

Under Tabletop: 281/2"

Base: 20" diam.





•Widths: 84", 100" •Depth: 341/4" •Height: 271/2" •Seat Height: 91/2" •Arm: 27½"W



•Armless Sofa: 84" x 353/4"D x 271/2"H

•Left/Right-Side Table Armless Sofa: 108" x 33¾"D x 27½"H

•Seat Height: 15¾"

•Corner Table: 331/2" sq., 73/4"H

**DIMENSIONS** •48"W x 32"D x 131 •60"W x 32"D x 131 •76"W x 32"D x 131



•Overall: 361/2"W x 341/4"D x 27½"H

•Seat: 27"W x 291/4"D

•Seat Height: 17" (with cushion)

•Arm: 8"W x 27½"H







•Overall: 271/2"W x 241/2"D x 27"H

•Seat: 213/4"W x 211/2"D •Seat Height: 15¾"
•Arm: 4¾"W



•96" Table: 96"L x 40"W x 30"H •Overhang: 16" at ends; 12" at sides

•Top Thickness: 1½"

•Clearance Under Tabletop: 28½" •Space Between Legs: 48"



•Overall (Fully Reclined): 32"W x 82"D x 131/2"H •Seat: 311/2"W x 501/2"D





•Widths: 72", 84", 96", 108"

•Depth: 331/2"

•Height: 24¼" (28" with cushion) •Seat Height: 2¾" (16" with cushion)

•Arm: 1½"W x 24¼"H





DIMENSIONS
•48"W x 24"D x 15"H
•64"W x 313/4"D x 15"H
•76"W x 313/4"D x 15"H



•Overall: 361/2 "W x 341/4 "D x

27½"H

•Seat: 27"W x 291/4"D

•Seat Height: 17" (with cushion)

•Arm: 8"W x 271/2"H

•Right-Arm L-Sectional Overall: 104"W x 104"D x 241/4"H

• Two-Seat Right-Arm Sofa: 70½"W x 33½"D x 24¼"H

• Corner: 331/2"W x 331/2"D x 241/4"H

• Two-Seat Left-Arm Sofa: 70½"W x 33½"D x 24¼"H

Overall Height With Cushion: 29¾"

• Seat Height: 2¾" (16" with cushion)

Arm: 1½"W x 24¼"H











•Overall: 271/2"W x 241/2"D x 27"H

•Seat: 21¾"W x 21½"D •Seat Height: 15¾" •Arm: 4¾"W

•72" Table: 72" diam., 30"H

•Overhang: 16"
•Top Thickness: 2"

•Clearanc