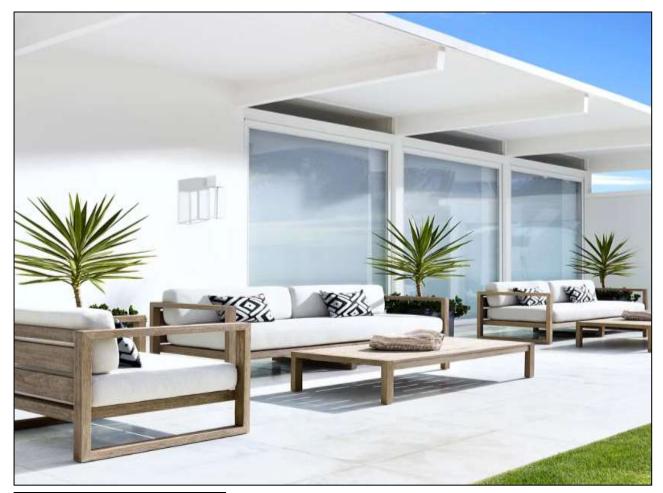

•Seat: 291/4"W x 271/2"D

•Seat Height: 31/2"

•(151/2" with cushion)



## **COFFEE TABLE**

•24" sq., 10"H



## **CENTER TABLE**

•48"W x 25½"D x 10"H

•64"W x 32"D x 10"H

•76"W x 32"D x 10"H



## **OTTOMAN**

•Overall (Fully Reclined):

•37"W x 781/4"D x 8"H (10"H with cushion)

•Back at Highest Setting: 32"H (341/4"H with cushion)

•Seat: 26"W x 501/2"D

•Arm: 51/2"W x 12"H

# Milagro-T016 Series





Width: 56½" /63¾"/82½"/92½"/108½"/112"

Depth: 29"D Classic/331/2" Luxe

Height:241/2"



39½" Table: 39½"W x 29½"D x

12"H

Clearance Under Table: 91/2"

63" Table: 63"W x 29½"D x 12"H Clearance Under Table: 9½"

75" Table: 75"W x 29½"D x 12"H Clearance Under Table: 9½"



36" Table: 36" diam., 12"H Clearance Under Table: 10½"

48" Table: 48" diam., 12"H Clearance Under Table: 10½"







Classic Ottoman: 26"W x 27½"D x 9¾"H (14¾"H with cushion) Luxe Ottoman: 32"W x 29½"D x 9½"H (16"H with cushion)



Classic Chair: 301/4"W x 29"D x 24"H

(251/4"H with cushion) Seat: 26"W x 23"D

Seat Height: 9¾" (14¾" with cushion)

Arm: 2"W x 24"H



Classic Chair: 301/4"W x 29"D x 24"H (251/4"H

with cushion)
Seat: 26"W x 23"D
Seat Height: 93/4"
(143/4" with cushion)
Arm: 2"W x 24"H





Lenght: 59"/72"/84"/94"/108"

Width:391/4" Height:291/2"

Top Thickness: 21/2"

Clearance Under Apron: 251/2"



Side Chair: 193/4"W x 231/2"D x 33"H

Seat: 193/4"W x 18"D

Seat Height: 17¼" (18¼" with cushion)

Weight: 8 lbs.



Overall: 223/4"W x 231/2"D x 33"H

Seat: 193/4"W x 18"D

Seat Height: 171/4" (181/4" with cushion)

Arm: 1½"W x 24"H Weight: 12 lbs.





Overall (Fully Reclined): 25½"W x