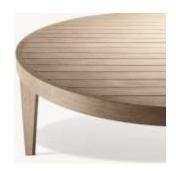

•Overhang: 31/4" at ends

•Top Thickness: 21/4"

•Clearance Under Tabletop: 27¾" •Space Between Legs: 77¾"

•Overall: 21"W x 253/4"D x 30"H

•Seat: 21"W x 211/2"D

•Seat Height: 16" (19" with cushion)

•Overall: 703/4"W x 321/4"D x 25"H (303/4"H with cushion)