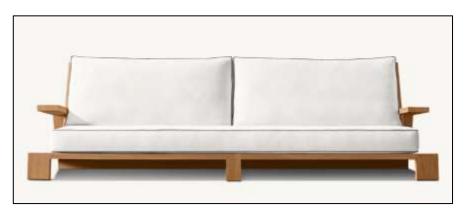

•Widths: 84", 96" •Depth: 271/2" •Height: 271/2" •Seat Height: 8" (15½" with cushion)

 Overall: 31½"W x 31½"D x 27½"H Seat: 291/4"W x 271/2"D

Seat Height:8" (15½" with cushion)

291/4"W x 271/2"D

• Seat Height: 3½" (15½" with cushion)

• 31½"W x 291/4"D x 8"H (151/2"H with cushion)

•Overall (Fully Reclined): 80"W x 31½"D x 8"H (13"H with cushion)

•Back at Highest Setting: 29½"H (34½"H with cushion)

•Seat: 491/4"W x 311/2"D

•96" Table: 96"L x 40"W x 30"H