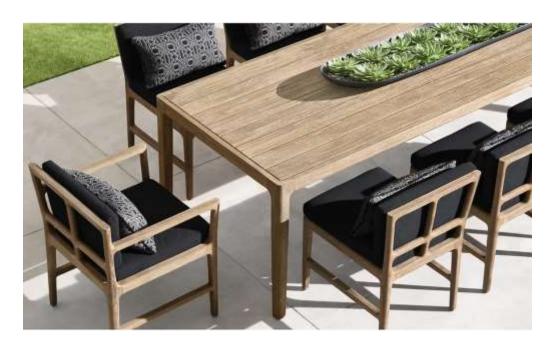

•Widths: 84", 96" •Depth: 271/2" •Height: 271/2" •Seat Height: 8" (15½" with cushion)

 Overall: 31½"W x 31½"D x 27½"H Seat: 291/4"W x 271/2"D

Seat Height:8" (15½" with cushion)

291/4"W x 271/2"D

• Seat Height: 3½" (15½" with cushion)

• 31½"W x 291/4"D x 8"H (151/2"H with cushion)

•Overall (Fully Reclined): 80"W x 31½"D x 8"H (13"H with cushion)

•Back at Highest Setting: 29½"H (34½"H with cushion)

•Seat: 491/4"W x 311/2"D

•96" Table: 96"L x 40"W x 30"H

•Overhang: 31/4" at ends

•Top Thickness: 21/4"

•Clearance Under Tabletop: 27¾" •Space Between Legs: 77¾"

•Overall: 21"W x 253/4"D x 30"H

•Seat: 21"W x 211/2"D

•Seat Height: 16" (19" with cushion)

•Overall: 703/4"W x 321/4"D x 25"H (303/4"H with cushion)