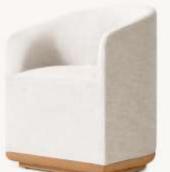

#### **DINING ARMCHAIR**

•Overall: 24"W x 231/2"D x 311/4"H

•Seat: 19"W x 171/2"D

•Seat Height: 19"H

•Arm: 21/2"W x 26"H