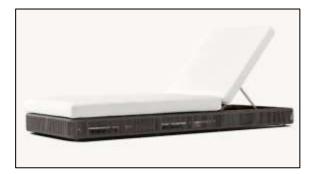

• 31½"W x 291/4"D x 8"H (151/2"H with cushion)

•Overall (Fully Reclined): 80"W x 31½"D x 8"H (13"H with cushion)

•Back at Highest Setting: 29½"H (34½"H with cushion)

•Seat: 491/4"W x 311/2"D

•96" Table: 96"L x 40"W x 30"H