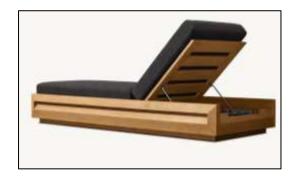

• 31½"W x 291/4"D x 8"H (151/2"H with cushion)

•Overall (Fully Reclined): 80"W x 31½"D x 8"H (13"H with cushion)

•Back at Highest Setting: 29½"H (34½"H with cushion)

•Seat: 491/4"W x 311/2"D

•96" Table: 96"L x 40"W x 30"H

•Overall (Fully Reclined): 82"W x 27½"D x 8"H (12½"H with cushion)

•Back at Highest Setting: 30"H

•Seat: 501/2"W x 271/2"D

•60" Table: 60" diam., 30"H

•Overhang: 20"
•Top Thickness: 11/2"

•Clearance Under Tabletop: 281/2"