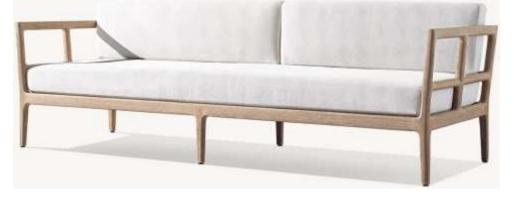

•Widths: 84", 96" •Depth: 271/2" •Height: 271/2" •Seat Height: 8" (15½" with cushion)

 Overall: 31½"W x 31½"D x 27½"H Seat: 291/4"W x 271/2"D

Seat Height:8" (15½" with cushion)

291/4"W x 271/2"D

• Seat Height: 3½" (15½" with cushion)

• 31½"W x 291/4"D x 8"H (151/2"H with cushion)

•Overall (Fully Reclined): 80"W x 31½"D x 8"H (13"H with cushion)

•Back at Highest Setting: 29½"H (34½"H with cushion)

•Seat: 491/4"W x 311/2"D

•96" Table: 96"L x 40"W x 30"H