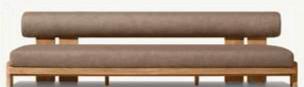

•Widths: 84", 96" •Depth: 271/2" •Height: 271/2" •Seat Height: 8" (15½" with cushion)

 Overall: 31½"W x 31½"D x 27½"H Seat: 291/4"W x 271/2"D

Seat Height:8" (15½" with cushion)

291/4"W x 271/2"D

• Seat Height: 3½" (15½" with cushion)

• 31½"W x 291/4"D x 8"H (151/2"H with cushion)

•Overall (Fully Reclined): 80"W x 31½"D x 8"H (13"H with cushion)

•Back at Highest Setting: 29½"H (34½"H with cushion)

•Seat: 491/4"W x 311/2"D

•96" Table: 96"L x 40"W x 30"H