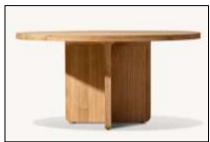

## **ROUND DINING TABLE**

•84" Table: 84"L x 42"W x 30"H

•Overhang: 11¾" at ends, 11½" at sides

•Top Thickness: 2"

•Support Columns: 24¾" diam.

•Space Between Supports: 221/2"

•96" Table: 96"L x 42"W x 30"H

•Overhang: 15¾" at ends, 11½" at sides

•Top Thickness: 2"

•Support Columns: 24¾" diam.

•Space Between Supports: 261/2"