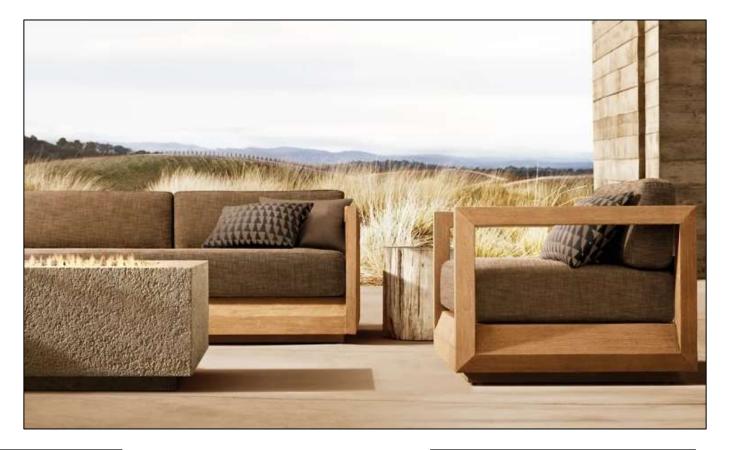

\*61CM Seat:69"W\*32"D\*10.5"H (17"H with cushion) Arm:1.5"W



60"W x 32.5"D x 15"H 72"W x 32.5"D x 15"H





Overall:29.5"W\*33.5"D\*24"H (31"H with cushion)/75\*85\*61CM Seat:26.5"W\*32"D\*10.5"H (17"H with cushion) Arm:1.5"W



Ottoman: 29.5"W\*29.5"D\*10.25"H (17"H with cushion)

## Milagro-T031 Series









52" Rectangular Table Overall: 52"W x 25½"D x 14"H

Clearance Under Table: 12¾"

64" Rectangular Table: 64"W x 32"D x 14"H Clearance Under Table: 121/4"

76" Rectangular Table: 76"W x 32"D x 14"H

Clearance Under Table: 12¼"



36" Round Table: 36" diam., 14¼"H Clearance Under Table: 12¼"

48" Round Table: 48" diam., 14¼"H Clearance Under Table: 12¼"

Widths: 72", 90", 106"

Depth: 323/4"

Height: 24½" (26" with cushion) Seat Height: 8½" (16½" with cushion)

Arm: 2½"W x 24½"H





Overall: 321/2"W x 323/4"D x 241/2"H (26"H with cushion) Seat: 271/2"W x 23"D Seat Height: 8½" (16½" with cushion)

Arm: 2½"W x 24½"H



Overall: 321/2 "W x 32¾"D x 24½"H (26"H with cushion)
Seat: 27½"W x 23"D Seat Height: 8½" (16½" with cushion) Arm: 2½"W x 24½"H





84" Table: 84"L x 40"W x 30"H Overhang: 12½" at ends

96" Table: 96"L x 40"W x 30"H Overhang: 12½" at ends

108" Table: 108"L x 40"W x 30"H

Overhang: 12½" at ends



48" Table: 48" diam., 30"H

60" Table: 60" diam., 30"H



Overall: 23"W x 20"D x 27"H (29%"H with cushion) Seat: 19"W x 18"D Seat Height: 17%" (20%" with

Seat Height: 1/% cushion)

Arm: 2"W x 27"H







Overall (Fully Reclined): 32½"W x 78¾"D x 11"H (15"H with cushion)
Back at Highest Setting:
30½"H (35½"H with
cushion)
Seat: 28"W x 46"D

## Milagro-T032