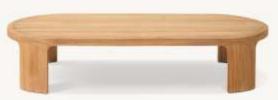

ofa: 84" x 353/4"D x 271/2"H

•Left/Right-Side Table Armless Sofa: 108" x 33¾"D x 27½"H

•Seat Height: 15¾"

•Corner Table: 331/2" sq., 73/4"H

**DIMENSIONS** •48"W x 32"D x 131 •60"W x 32"D x 131 •76"W x 32"D x 131



•Overall: 361/2"W x 341/4"D x 27½"H

•Seat: 27"W x 291/4"D

•Seat Height: 17" (with cushion)

•Arm: 8"W x 27½"H







•Overall: 271/2"W x 241/2"D x 27"H

•Seat: 213/4"W x 211/2"D •Seat Height: 15¾"
•Arm: 4¾"W



•96" Table: 96"L x 40"W x 30"H •Overhang: 16" at ends; 12" at sides

•Top Thickness: 1½"

•Clearance Under Tabletop: 28½" •Space Between Legs: 48"



•Overall (Fully Reclined): 32"W x 82"D x 131/2"H •Seat: 311/2"W x 501/2"D





•Widths: 72", 84", 96", 108"

•Depth: 331/2"

•Height: 24¼" (28" with cushion) •Seat Height: 2¾" (16" with cushion)

•Arm: 1½"W x 24¼"H





DIMENSIONS
•48"W x 24"D x 15"H
•64"W x 313/4"D x 15"H
•76"W x 313/4"D x 15"H



•Overall: 361/2 "W x 341/4 "D x

27½"H

•Seat: 27"W x 291/4"D

•Seat Height: 17" (with cushion)

•Arm: 8"W x 271/2"H

•Right-Arm L-Sectional Overall: 104"W x 104"D x 241/4"H

• Two-Seat Right-Arm Sofa: 70½"W x 33½"D x 24¼"H

• Corner: 331/2"W x 331/2"D x 241/4"H

• Two-Seat Left-Arm Sofa: 70½"W x 33½"D x 24¼"H

Overall Height With Cushion: 29¾"

• Seat Height: 2¾" (16" with cushion)

Arm: 1½"W x 24¼"H











•Overall: 271/2"W x 241/2"D x 27"H

•Seat: 21¾"W x 21½"D •Seat Height: 15¾" •Arm: 4¾"W

•72" Table: 72" diam., 30"H

•Overhang: 16"
•Top Thickness: 2"

•Clearance Under Tabletop: 28"

•Base: 40" diam.

•Overall: 18"W x 23"D x 271/2"H

•Seat: 18"W x 16"D

•Seat Height: 13¾" (19½" with cushion)

•Overal