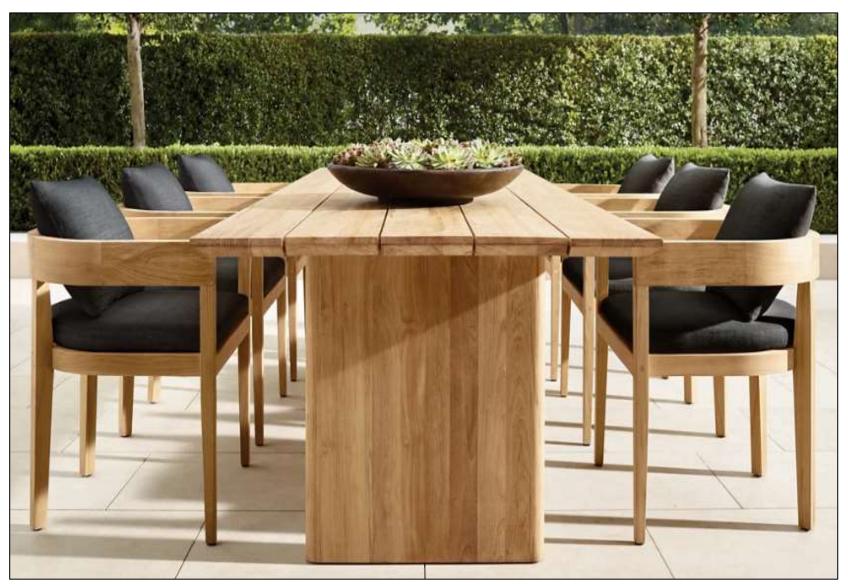

## **ROUND DINING TABLE**

•84" Table: 84"L x 42"W x 30"H

•Overhang: 11¾" at ends, 11½" at sides

•Top Thickness: 2"

•Support Columns: 24¾" diam.

•Space Between Supports: 221/2"

•96" Table: 96"L x 42"W x 30"H

•Overhang: 15¾" at ends, 11½" at sides

•Top Thickness: 2"

•Support Columns: 24¾" diam.

•Space Between Supports: 261/2"

#### **DINING ARMCHAIR**

•Overall: 24"W x 231/2"D x 311/4"H

•Seat: 19"W x 171/2"D

•Seat Height: 19"H

•Arm: 21/2"W x 26"H