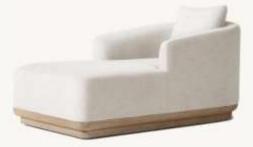

• 31½"W x 291/4"D x 8"H (151/2"H with cushion)

•Overall (Fully Reclined): 80"W x 31½"D x 8"H (13"H with cushion)

•Back at Highest Setting: 29½"H (34½"H with cushion)

•Seat: 491/4"W x 311/2"D

•96" Table: 96"L x 40"W x 30"H