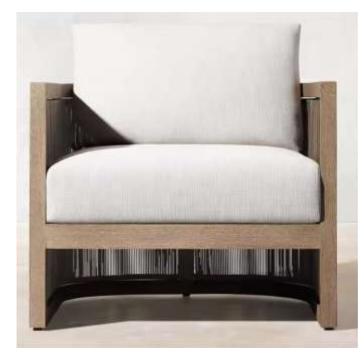

•Widths: 84", 96" •Depth: 271/2" •Height: 271/2" •Seat Height: 8" (15½" with cushion)

 Overall: 31½"W x 31½"D x 27½"H Seat: 291/4"W x 271/2"D

Seat Height:8" (15½" with cushion)

291/4"W x 271/2"D

• Seat Height: 3½" (15½" with cushion)

• 31½"W x 291/4"D x 8"H (151/2"H with cushion)

•Overall (Fully Reclined): 80"W x 31½"D x 8"H (13"H with cushion)

•Back at Highest Setting: 29½"H (34½"H with cushion)

•Seat: 491/4"W x 311/2"D

•96" Table: 96"L x 40"W x 30"H

•Overhang: 31/4" at ends

•Top Thickness: 21/4"

•Clearance Under Tabletop: 27¾" •Space Between Legs: 77¾"

•Overall: 21"W x 253/4"D x 30"H

•Seat: 21"W x 211/2"D

•Seat Height: 16" (19" with cushion)

•Overall: 703/4"W x 321/4"D x 25"H (303/4"H with cushion)

•Seat: 701/2"W x 321/4"D

•Seat Height: 23/4" (16" with cushion)

•Arm: 11/2"W x 25"H

**DIMENSIONS** 

•48"W x 32"D x 13"H

•64"W x 32"D x 13"H

•76"W x 32"D x 13"H

•Overall: 321/4"W x 321/4"D x 25"H (303/4"H with cushion) •Seat: 1093/4"W x 321/4"D