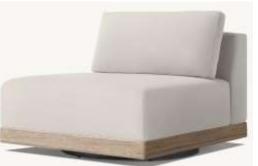

## **SOFA**

•Lengths: 84", 96"

•Depth: 271/2"

•Height: 271/2"

•Seat Height: 8" (151/2" with cushion)