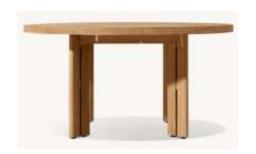

## **ROUND DINING TABLE**

•84" Table: 84"L x 42"W x 30"H

•Overhang: 11¾" at ends, 11½" at sides

•Top Thickness: 2"

•Support Columns: 24¾" diam.

•Space Between Supports: 221/2"

•96" Table: 96"L x 42"W x 30"H

•Overhang: 15¾" at ends, 11½" at sides

•Top Thickness: 2"

•Support Columns: 24¾" diam.

•Space Between Supports: 261/2"