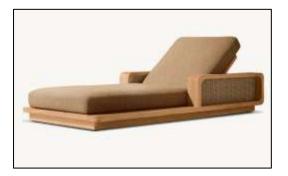

n)

Arm: 41/2"W x 211/4"H





Overall: 331/2"W x 381/2"D x 211/4"H (291/2" with cushion) Seat: 231/2"W x 381/2"D Seat Height: 2" (17" with cushion)

Arm: 4½"W x 21¼"H



Overall: 331/2"W x 38½"D x 23"H (29¾" with cushion) Seat: 231/2"W x 381/2"D Seat Height: 2½" (17" with cushion) Arm: 4½"W x 23"H



23¾"W x 20"D x 1¾"H (16¾"H with cushion)





84" Table: 84"L x 40"W x 30"H Top Thickness: 2"

96" Table: 96"L x 40"W x 30"H Top Thickness: 2"

108" Table: 108"L x 42"W x 30"H

Top Thickness: 2"

120" Table: 120"L x 42"W x 30"H

Top Thickness: 2"



48" Table: 48" diam., 30"H Base: 24"W x 24"D

60" Table: 60" diam., 30"H Base: 32"W x 32"D

72" Table: 72" diam., 30"H Base: 36"W x 36"D



Overall: 22½"W x 24"D x 33"H Seat: 20"W x 13½"D Seat Height: 18" (19½" with cushion)

Arm: 1¼"W x 22½"H







Overall (Fully Reclined): 80%"W x 39½"D x 14½"H
Back at Highest Setting: 28¾"H (28¾" with cushion)
Seat: 42¾"W x 29½"D
Seat Height: 4½" (11¼" with cushion)



Overall: 19" sq., 17½"H Clearance Under Table: 16"



Overall: 18" diam., 17½"H Clearance Under Table: 16"

# Milagro-T033 Series









48" Coffee Table: 48"W x 29"D x 12"H 66" Coffee Table: 66"W x 36¼"D x 12"H 76" Coffee Table: 76"W x 36¼"D x 12"H



Widths: 72", 84", 96", 108"

Depth: 34"

Height: 24" (28" with cushion) Seat Height: 7" (16" with cushion) Arm: 11/4"W x 24"H





Overall: 33"W x 34"D x 24" (28" with cushion) Seat: 30½"W x 32¾"D Seat Height: 7" (16" with cushion)

Arm: 1¼"W x 24"H



Overall: 33"W x 34"D x 24" H (28" with cushion) Seat: 30½"W x 32¾"D Seat Height: 7" (16" with cushion) Arm: 1¼"W x 24"H



28"W x