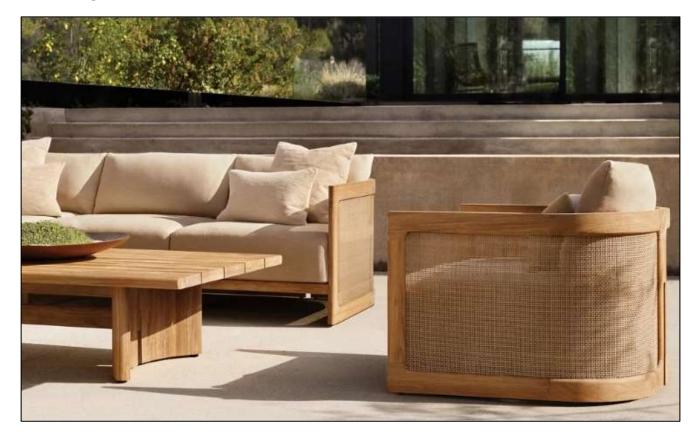

23"H



23¾"W x 20"D x 1¾"H (16¾"H with cushion)





84" Table: 84"L x 40"W x 30"H Top Thickness: 2"

96" Table: 96"L x 40"W x 30"H Top Thickness: 2"

108" Table: 108"L x 42"W x 30"H

Top Thickness: 2"

120" Table: 120"L x 42"W x 30"H

Top Thickness: 2"



48" Table: 48" diam., 30"H Base: 24"W x 24"D

60" Table: 60" diam., 30"H Base: 32"W x 32"D

72" Table: 72" diam., 30"H Base: 36"W x 36"D



Overall: 22½"W x 24"D x 33"H Seat: 20"W x 13½"D Seat Height: 18" (19½" with cushion)

Arm: 1¼"W x 22½"H







Overall (Fully Reclined): 80%"W x 39½"D x 14½"H
Back at Highest Setting: 28¾"H (28¾" with cushion)
Seat: 42¾"W x 29½"D
Seat Height: 4½" (11¼" with cushion)



Overall: 19" sq., 17½"H Clearance Under Table: 16"



Overall: 18" diam., 17½"H Clearance Under Table: 16"

# Milagro-T033 Series









48" Coffee Table: 48"W x 29"D x 12"H 66" Coffee Table: 66"W x 36¼"D x 12"H 76" Coffee Table: 76"W x 36¼"D x 12"H



Widths: 72", 84", 96", 108"

Depth: 34"

Height: 24" (28" with cushion) Seat Height: 7" (16" with cushion) Arm: 11/4"W x 24"H





Overall: 33"W x 34"D x 24" (28" with cushion) Seat: 30½"W x 32¾"D Seat Height: 7" (16" with cushion)

Arm: 1¼"W x 24"H



Overall: 33"W x 34"D x 24" H (28" with cushion) Seat: 30½"W x 32¾"D Seat Height: 7" (16" with cushion) Arm: 1¼"W x 24"H



28"W x 30½"D x 10¼"H (16"H with cushion)





84" Table: 84"L x 36¼"W x 29"H

96" Table: 96"L x 43½"W x 29"H

108" Table: 108"L x 43½"W x

29"H

120" Table: 120"L x 43½"W x

29"H



20"W x 20"D x 17"H



Overall: 23"W x 24"D x 28"H (31"H with cushion) Seat: 21"W x 23"D Seat Height: 15½" (18¾"H with