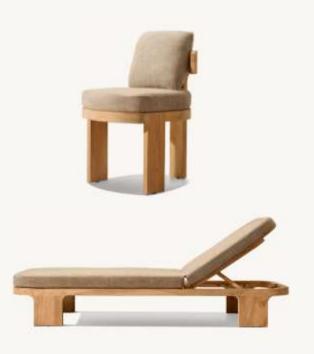

•Widths: 84", 96" •Depth: 271/2" •Height: 271/2" •Seat Height: 8" (15½" with cushion)

 Overall: 31½"W x 31½"D x 27½"H Seat: 291/4"W x 271/2"D

Seat Height:8" (15½" with cushion)

291/4"W x 271/2"D

• Seat Height: 3½" (15½" with cushion)

• 31½"W x 291/4"D x 8"H (151/2"H with cushion)

•Overall (Fully Reclined): 80"W x 31½"D x 8"H (13"H with cushion)

•Back at Highest Setting: 29½"H (34½"H with cushion)

•Seat: 491/4"W x 311/2"D

•96" Table: 96"L x 40"W x 30"H