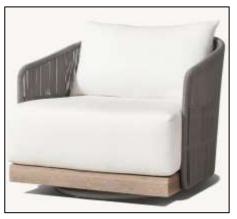

•Widths: 84", 96" •Depth: 271/2" •Height: 271/2" •Seat Height: 8" (15½" with cushion)

 Overall: 31½"W x 31½"D x 27½"H Seat: 291/4"W x 271/2"D

Seat Height:8" (15½" with cushion)

291/4"W x 271/2"D

• Seat Height: 3½" (15½" with cushion)

• 31½"W x 291/4"D x 8"H (151/2"H with cushion)

•Overall (Fully Reclined): 80"W x 31½"D x 8"H (13"H with cushion)

•Back at Highest Setting: 29½"H (34½"H with cushion)

•Seat: 491/4"W x 311/2"D

•96" Table: 96"L x 40"W x 30"H