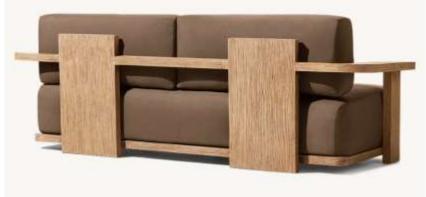

•Widths: 84", 96" •Depth: 271/2" •Height: 271/2" •Seat Height: 8" (15½" with cushion)

 Overall: 31½"W x 31½"D x 27½"H Seat: 291/4"W x 271/2"D

Seat Height:8" (15½" with cushion)

291/4"W x 271/2"D

• Seat Height: 3½" (15½" with cushion)

• 31½"W x 291/4"D x 8"H (151/2"H with cushion)

•Overall (Fully Reclined): 80"W x 31½"D x 8"H (13"H with cushion)

•Back at Highest Setting: 29½"H (34½"H with cushion)

•Seat: 491/4"W x 311/2"D

•96" Table: 96"L x 40"W x 30"H