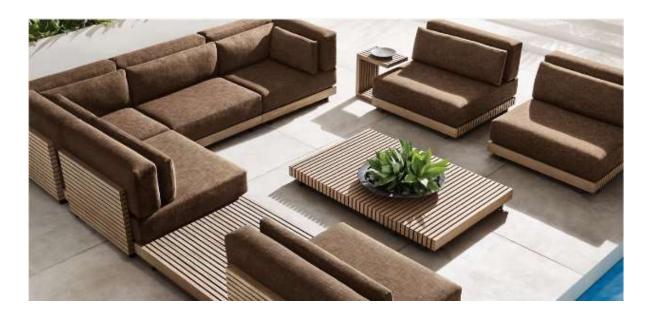

ickness: 1¼"

Clearance Under Tabletop: 25¾"

Leg: 6"W x 11/2"D

Space Between Legs: 37%" at ends, 84%" at sides



Overall (Fully Reclined): 29½"W x 78¾"D x 6¾"H (9¾"H with cushion)

Back at Highest Setting: 26"H (34"H with cushion)

Seat: 29½"W x 50½"D



Side Chair: 21¼"W x 23"D x

27½"H

Seat: 21¼"W x 21½"D Seat Height: 17" (19½" with

cushion)



Armchair: 27½"W x 23"D x 27½"H

Seat: 20½"W x 21½"D Seat Height: 17" (19½" with cushion)

Arm: 3½"W x 27½"H

# Milagro-T025 Series





Widths: 72", 96"

Depth: 42½"
Height: 30" (31" with cushion)
Seat Height: 7" (14½" with cushion)
Arm: 5½"W x 19"H





Overall: 36"W x 42½"D x 30"H (31"H with cushion)

Seat: 25"W x 21"D

Seat Height: 7" (14½" with cushion)

Arm: 5½"W x 19"H



36"W x 24"D x 7"H (141/2"H with cushion)

# Milagro-T026 Series





Armless Chair: 39"W x 41"D x 22"H; 82 lbs. Left/Right-Arm Corner Chair: 41"W x 41"D x

22"H: 106 lbs.

Overall Height With Cushion: 28½ Seat Height: 6" (14½" with cushion)



Overall: 39" sq., 5½"H Top Thickness: 3½" Weight: 60 lbs



L-Sectional Overall: 160"W x 121"D x 22"H Armless Chair: 39"W x 41"D x 22"H

Left/Right-Arm Corner Chair: 41"W x 41"D x 22"H

Overall Height With Cushion: 28½ Seat Height: 6" (14½" with cushion) Coffee Table: 39" sq., 5½"H; 60 lbs.





Overall: 39"W x 41"D x 22"H (28½"H with cushion) Seat: 39"W x 41"D Seat Height: 6" (14½" with cushion)

Weight: 44 lbs.



39"W x 39"D x 6"H (14½"H with cushion) Weight: 34 lbs.



Overall: 39"W x 41"D x 22"H (28½"H with cushion) Seat: 39"W x 41"D

Seat Height: 6" (14½" with cushion) Weight: 77 lbs.





Seat Cushion: 18½"