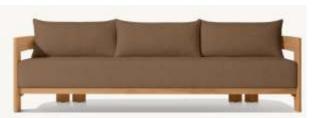

•Widths: 84", 96" •Depth: 271/2" •Height: 271/2" •Seat Height: 8" (15½" with cushion)

 Overall: 31½"W x 31½"D x 27½"H Seat: 291/4"W x 271/2"D

Seat Height:8" (15½" with cushion)

291/4"W x 271/2"D

• Seat Height: 3½" (15½" with cushion)

• 31½"W x 291/4"D x 8"H (151/2"H with cushion)

•Overall (Fully Reclined): 80"W x 31½"D x 8"H (13"H with cushion)

•Back at Highest Setting: 29½"H (34½"H with cushion)

•Seat: 491/4"W x 311/2"D

•96" Table: 96"L x 40"W x 30"H

•Overhang: 31/4" at ends

•Top Thickness: 21/4"

•Clearance Under Tabletop: 27¾" •Space Between Legs: 77¾"

•Overall: 21"W x 253/4"D x 30"H

•Seat: 21"W x 211/2"D

•Seat Height: 16" (19" with cushion)

•Overall: 703/4"W x 321/4"D x 25"H (303/4"H with cushion)

•Seat: 701/2"W x 321/4"D

•Seat Height: 23/4" (16" with cushion)

•Arm: 11/2"W x 25"H

**DIMENSIONS** 

•48"W x 32"D x 13"H

•64"W x 32"D x 13"H

•76"W x 32"D x 13"H

•Overall: 321/4"W x 321/4"D x 25"H (303/4"H with cushion) •Seat: 1093/4"W x 321/4"D

•Seat: 291/4"W x 321/4"D

•Seat Height: 3½" (16" with cushion)

•Arm: 11/2"W x 25"H

•Overall: 110"W x 32"D x 25"H (303/4"H with cushion)

•Seat Height: 23/4" (16" with cushion)

•Arm: 11/2"W x 25"H

•Overall: 221/2"W x 25"D x 27"H