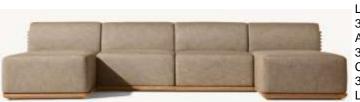

•Overhang: 31/4" at ends

•Top Thickness: 21/4"

•Clearance Under Tabletop: 27¾" •Space Between Legs: 77¾"

•Overall: 21"W x 253/4"D x 30"H

•Seat: 21"W x 211/2"D

•Seat Height: 16" (19" with cushion)

•Overall: 703/4"W x 321/4"D x 25"H (303/4"H with cushion)

•Seat: 701/2"W x 321/4"D

•Seat Height: 23/4" (16" with cushion)

•Arm: 11/2"W x 25"H

**DIMENSIONS** 

•48"W x 32"D x 13"H

•64"W x 32"D x 13"H

•76"W x 32"D x 13"H

•Overall: 321/4"W x 321/4"D x 25"H (303/4"H with cushion) •Seat: 1093/4"W x 321/4"D

•Seat: 291/4"W x 321/4"D

•Seat Height: 3½" (16" with cushion)

•Arm: 11/2"W x 25"H

•Overall: 110"W x 32"D x 25"H (303/4"H with cushion)

•Seat Height: 23/4" (16" with cushion)

•Arm: 11/2"W x 25"H

•Overall: 221/2"W x 25"D x 27"H