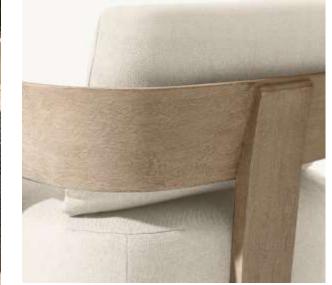

2"W x 14"H Clearance Under Table: 11"



Overall: 281/4" sq., 8"H (17"H with cushion)





84" Table: 84"W x 40"D x 30"H Top Thickness: 2¾" Leg: 6½"W x 1½"D Space Between Legs: 37" at the ends; 71" at the sides



48" Table: 48" diam., 30"H Top Thickness: 2" Clearance Under Tabletop: 28" Base: 32¼" diam. Weight: 123 lbs.



Overall: 21"W x 23"D x 27"H (31¾"H with cushion)
Seat: 20"W x 21¾"D
Seat Height: 17"
(19"H with cushion)
Weight: 20 lbs.



Overall: 22¼"W x 23"D x 27"H (31¾"H with cushion) Seat: 20"W x 21¾"D Seat Height: 17" (19"H with cushion) Arm: 1¼"W x 27"H Weight: 24 lbs.



Overall: 29"W x 82"D x 10¾"H (14½"H with cushion) Back at Highest Setting: 36½"H (39¾"H with cushion) Seat: 29"W x 50¾"D



Overall: 20"W x 20"D x 15"H Space Between Legs: 17" at the ends; 7" at the sides









Overall: 32¾"W x 31¾"D x 24"H (28"H with cushion) Seat: 28¼"W x 22¼"D Seat Height: 3¾" (14½" with cushion) Arm: 1"W x 24"H



Widths: 72", 84", 96", 108" Depth: 31¾" Height: 24" (28" with cushion) Seat Height: 3¾" (14½" with cushion) Arm: 1"W x 24"H



48" Table: 48"W x 24"D x 11¾"H Space Between Legs: 17¼" at sides









Overall: 25"W x 23"D x 28"H (32"H with cushion)

Seat: 203/4"W x 21"D Seat Height: 15¾" (19"H with cushion) Àrm: 1"W x 28"H Weight: 32 lbs.

96" Table: 96"-120"L x 42½"W x 30"H
Top Thickness: 1"
Leg: 26½"W x 8¾"D
Space Between Legs: 54¾"
at sides

Extension: 24"W x 423/4"D

Overall: 323/4"W x 65"D x 24"H (28"H

with cushion)
Seat: 28¼"W x 62¾"D





Overall: 44"W x 39"D x 22"H Seat: 28"W x 23½"D Seat Height: 9½" (16" with cushion) Arm: 8"W x 22"H Weight: 80 lbs.