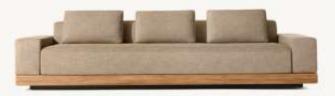

•Widths: 84", 96" •Depth: 271/2" •Height: 271/2" •Seat Height: 8" (15½" with cushion)

 Overall: 31½"W x 31½"D x 27½"H Seat: 291/4"W x 271/2"D

Seat Height:8" (15½" with cushion)

291/4"W x 271/2"D

• Seat Height: 3½" (15½" with cushion)

• 31½"W x 291/4"D x 8"H (151/2"H with cushion)

•Overall (Fully Reclined): 80"W x 31½"D x 8"H (13"H with cushion)

•Back at Highest Setting: 29½"H (34½"H with cushion)

•Seat: 491/4"W x 311/2"D

•96" Table: 96"L x 40"W x 30"H