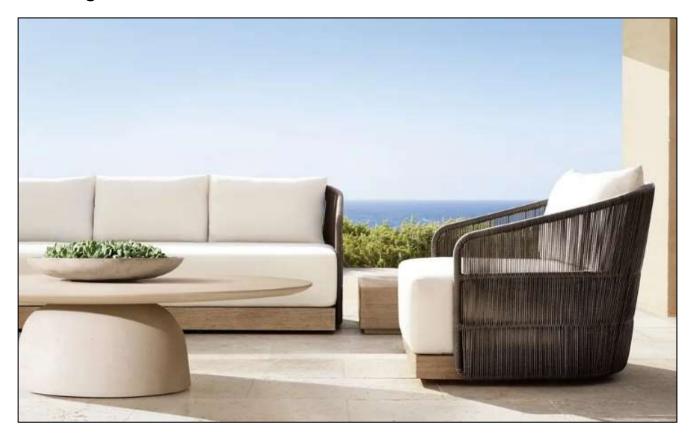

•Widths: 84", 96" •Depth: 271/2" •Height: 271/2" •Seat Height: 8" (15½" with cushion)

 Overall: 31½"W x 31½"D x 27½"H Seat: 291/4"W x 271/2"D

Seat Height:8" (15½" with cushion)

291/4"W x 271/2"D

• Seat Height: 3½" (15½" with cushion)

## **SOFA**

•Lengths: 84", 96"

•Depth: 271/2"

•Height: 271/2"

•Seat Height: 8" (151/2" with cushion)