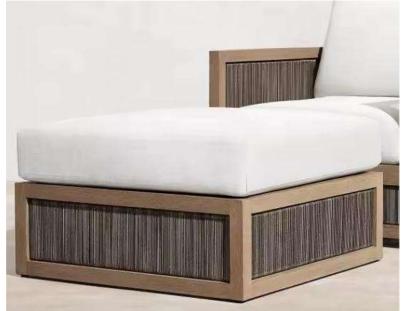

•Widths: 84", 96" •Depth: 271/2" •Height: 271/2" •Seat Height: 8" (15½" with cushion)

 Overall: 31½"W x 31½"D x 27½"H Seat: 291/4"W x 271/2"D

Seat Height:8" (15½" with cushion)

291/4"W x 271/2"D

• Seat Height: 3½" (15½" with cushion)

• 31½"W x 291/4"D x 8"H (151/2"H with cushion)

•Overall (Fully Reclined): 80"W x 31½"D x 8"H (13"H with cushion)

•Back at Highest Setting: 29½"H (34½"H with cushion)

•Seat: 491/4"W x 311/2"D

•96" Table: 96"L x 40"W x 30"H

•Overhang: 31/4" at ends

•Top Thickness: 21/4"

•Clearance Under Tabletop: 27¾" •Space Between Legs: 77¾"

•Overall: 21"W x 253/4"D x 30"H

•Seat: 21"W x 211/2"D

•Seat Height: 16" (19" with cushion)

•Overall: 703/4"W x 321/4"D x 25"H (303/4"H with cushion)

•Seat: 701/2"W x 321/4"D

•Seat Height: 23/4" (16" with cushion)

•Arm: 11/2"W x 25"H

**DIMENSIONS** 

•48"W x 32"D x 13"H

•64"W x 32"D x 13"H

•76"W x 32"D x 13"H

•Overall: 321/4"W x 321/4"D x 25"H (303/4"H with cushion) •Seat: 1093/4"W x 321/4"D