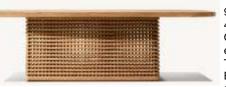

rance Under Tabletop: 281/4"

•Base: 41½" diam.

•Overall: 18"W x 23"D x 271/2"H

•Seat: 18"W x 16"D

•Seat Height: 13¾" (19½" with cushion)

•Overall (Fully Reclined): 80"W x 31½"D x 10¾"H (14¼"H with cushion)

•Back at Highest Setting: 32"H (37"H

with cushion)

•Seat: 49½"W x 31½"D









Overall: 35½"W x 33½"D x 26"H (30¼"H with cushion) Seat: 33"W x 32¼"D Seat Height: 2¼" (17½" with cushion) Arm: 1"W x 26"H



Overall: 35½"W x 33½"D x 26"H (30¼"H with cushion) Seat: 33"W x 32¼"D Seat Height: 2¼" (17½" with cushion) Arm: 1"W x 26"H



Left/Right-Arm Chair: 34½"W x 33½"D x 26"H
Armless Chair: 34"W x 33½"D x 26"H
Corner Chair: 33½"W x 33½"D x 26"H
Left/Right-Arm Chaise: 34½"W x 65"D x 26"H
Ottoman: 33" sq., 17¼"H
Overall Height With
Cushion: 30½"
Seat Height: 2½" (18"
with cushion)





96" Table: 96"L x 42"W x 30"H Overhang: 231/4" at ends, 113/4" at sides Top Thickness: 2" Base: 491/2"W x 181/2"D



48" Table: 48"W x 27¾"D x 14"H Top Thickness: 1½"



60" Table: 60" diam., 30"H Overhang: 15" Top Thickness: 2" Base: 30" diam



Overall: 22"W x 27½"D x 29"H (32¾"H with cushion) Seat: 19½"W x 19"D Seat Height: 2¾" (19"H with cushion) Weight: 30 lbs.



Overall: 35½"W x 65"D x 26"H (29¾"H with cushion) Seat: 33½"W x 55"D



Left/Right-Arm Chaise: 34½"W x 65"D x 26"H Overall Height With Cushion: 30¼" Seat Height: 2¼" (18" with cushion)D





Overall: 311/2"W x 321/2"D x 25"H (31¾"H with cushion) Seat: 281/2"W x 29"D

Seat Height: 8" (17" with cushion) Arm: 1½"W x 25"H



Overall: 311/2"W x 321/2"D x 25"H (31¾"H with cushion) Seat: 281/2"W x 29"D

Seat Height: 5" (17" with