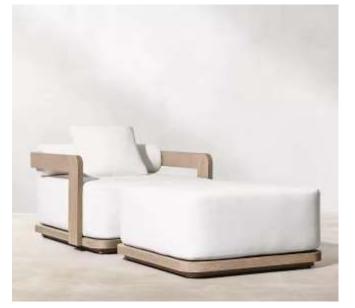

•Back at Highest Setting: 32"H (37"H

with cushion)

•Seat: 49½"W x 31½"D

Overall: 35½"W x 33½"D x 26"H (30¼"H with cushion) Seat: 33"W x 32¼"D Seat Height: 2¼" (17½" with cushion) Arm: 1"W x 26"H

Overall: 35½"W x 33½"D x 26"H (30¼"H with cushion) Seat: 33"W x 32¼"D Seat Height: 2¼" (17½" with cushion) Arm: 1"W x 26"H

Left/Right-Arm Chair: 34½"W x 33½"D x 26"H
Armless Chair: 34"W x 33½"D x 26"H
Corner Chair: 33½"W x 33½"D x 26"H
Left/Right-Arm Chaise: 34½"W x 65"D x 26"H
Ottoman: 33" sq., 17¼"H
Overall Height With
Cushion: 30½"
Seat Height: 2½" (18"
with cushion)

Overall: 22"W x 27½"D x 29"H (32¾"H with cushion) Seat: 19½"W x 19"D Seat Height: 2¾" (19"H with cushion) Weight: 30 lbs.

Overall: 35½"W x 65"D x 26"H (29¾"H with cushion) Seat: 33½"W x 55"D

Left/Right-Arm Chaise: 34½"W x 65"D x 26"H Overall Height With Cushion: 30¼" Seat Height: 2¼" (18" with cushion)D