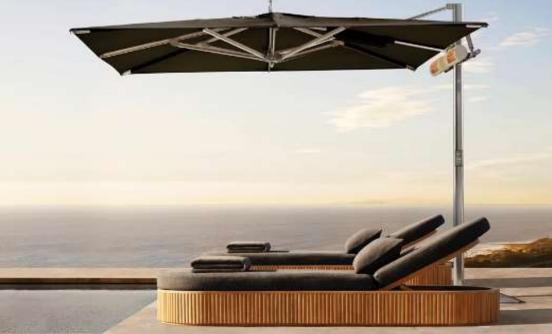

• 31½"W x 291/4"D x 8"H (151/2"H with cushion)

•Overall (Fully Reclined): 80"W x 31½"D x 8"H (13"H with cushion)

•Back at Highest Setting: 29½"H (34½"H with cushion)

•Seat: 491/4"W x 311/2"D

•96" Table: 96"L x 40"W x 30"H

•Overall (Fully Reclined): 82"W x 27½"D x 8"H (12½"H with cushion)

•Back at Highest Setting: 30"H

•Seat: 501/2"W x 271/2"D

•60" Table: 60" diam., 30"H

•Overhang: 20"
•Top Thickness: 11/2"

•Clearance Under Tabletop: 281/2"