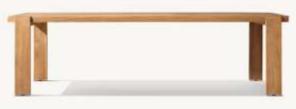

•Overhang: 31/4" at ends

•Top Thickness: 21/4"

•Clearance Under Tabletop: 27¾" •Space Between Legs: 77¾"

•Overall: 21"W x 253/4"D x 30"H

•Seat: 21"W x 211/2"D

•Seat Height: 16" (19" with cushion)

•Overall: 703/4"W x 321/4"D x 25"H (303/4"H with cushion)