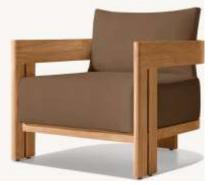

•Widths: 84", 96" •Depth: 271/2" •Height: 271/2" •Seat Height: 8" (15½" with cushion)

 Overall: 31½"W x 31½"D x 27½"H Seat: 291/4"W x 271/2"D

Seat Height:8" (15½" with cushion)

291/4"W x 271/2"D

• Seat Height: 3½" (15½" with cushion)

• 31½"W x 291/4"D x 8"H (151/2"H with cushion)

•Overall (Fully Reclined): 80"W x 31½"D x 8"H (13"H with cushion)

•Back at Highest Setting: 29½"H (34½"H with cushion)

•Seat: 491/4"W x 311/2"D

•96" Table: 96"L x 40"W x 30"H

•Overhang: 31/4" at ends

•Top Thickness: 21/4"

•Clearance Under Tabletop: 27¾" •Space Between Legs: 77¾"

•Overall: 21"W x 253/4"D x 30"H

•Seat: 21"W x 211/2"D

•Seat Height: 16" (19" with cushion)

•Overall: 703/4"W x 321/4"D x 25"H (303/4"H with cushion)

•Seat: 701/2"W x 321/4"D

•Seat Height: 23/4" (16" with cushion)

•Arm: 11/2"W x 25"H

**DIMENSIONS** 

•48"W x 32"D x 13"H

•64"W x 32"D x 13"H

•76"W x 32"D x 13"H

•Overall: 321/4"W x 321/4"D x 25"H (303/4"H with cushion) •Seat: 1093/4"W x 321/4"D

•Seat: 291/4"W x 321/4"D

•Seat Height: 3½" (16" with cushion)

•Arm: 11/2"W x 25"H

•Overall: 110"W x 32"D x 25"H (303/4"H with cushion)

•Seat Height: 23/4" (16" with cushion)

•Arm: 11/2"W x 25"H

•Overall: 221/2"W x 25"D x 27"H