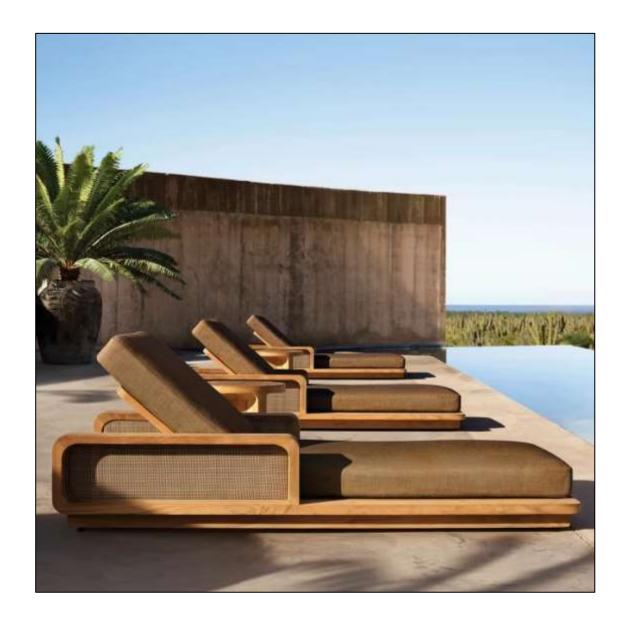

ion)

Arm: 41/2"W x 211/4"H





Overall: 331/2"W x 381/2"D x 211/4"H (291/2" with cushion) Seat: 231/2"W x 381/2"D Seat Height: 2" (17" with cushion)

Arm: 4½"W x 21¼"H



Overall: 331/2"W x 38½"D x 23"H (29¾" with cushion) Seat: 231/2"W x 381/2"D Seat Height: 2½" (17" with cushion) Arm: 4½"W x 23"H



23¾"W x 20"D x 1¾"H (16¾"H with cushion)





84" Table: 84"L x 40"W x 30"H Top Thickness: 2"

96" Table: 96"L x 40"W x 30"H Top Thickness: 2"

108" Table: 108"L x 42"W x 30"H

Top Thickness: 2"

120" Table: 120"L x 42"W x 30"H

Top Thickness: 2"



48" Table: 48" diam., 30"H Base: 24"W x 24"D

60" Table: 60" diam., 30"H Base: 32"W x 32"D

72" Table: 72" diam., 30"H Base: 36"W x 36"D



Overall: 22½"W x 24"D x 33"H Seat: 20"W x 13½"D Seat Height: 18" (19½" with cushion)

Arm: 1¼"W x 22½"H







Overall (Fully Reclined): 80%"W x 39½"D x 14½"H
Back at Highest Setting: 28¾"H (28¾" with cushion)
Seat: 42¾"W x 29½"D
Seat Height: 4½" (11¼" with cushion)



Overall: 19" sq., 17½"H Clearance Under Table: 16"



Overall: 18" diam., 17½"H Clearance Under Table: 16"

# Milagro-T033 Series









48" Coffee Table: 48"W x 29"D x 12"H 66" Coffee Table: 66"W x 36¼"D x 12"H 76" Coffee Table: 76"W x 36¼"D x 12"H



Widths: 72", 84", 96", 108"

Depth: 34"

Height: 24" (28" with cushion) Seat Height: 7" (16" with cushion) Arm: 11/4"W x 24"H





Overall: 33"W x 34"D x 24" (28" with cushion) Seat: 30½"W x 32¾"D Seat Height: 7" (16" with cushion)

Arm: 1¼"W x 24"H



Overall: 33"W x 34"D x 24" H (28" with cushion) Seat: 30½"W x 32¾"D Seat Height: 7" (16" with cushion) Arm: 1¼"W x 24"H



28"W