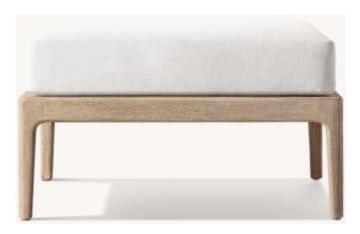

9%"H (33"H with cushion) Seat: 27"W x 50%"D (15"H with cushion) Arm: 2½"W

Weight: 76 lbs.



# Milagro-T028 Series





Widths: 60", 72", 84", 96", 108"

Depth: 33"

Height: 26½" (31½" with cushion) Seat Height: 11½" (18" with cushion)

Arm: 1¾"W x 26½"H

48" Table: 48"W x 34"D x 12"H Clearance Under Table: 9¾"

66" Table: 66"W x 34"D x 12"H Clearance Under Table: 9¾"

76" Table: 76"W x 34"D x 12"H Clearance Under Table: 9¾"







Overall (Fully Reclined): 29%"W x 80%"D x 10"H (14"H with cushion)

Back at Highest Setting: 34"H (37"H with cushion)

Seat: 29¾"W x 49"D



Overall: 33"W x 33"D x 26½"H (31½"H with cushion)

Seat: 27"W x 30¾"D

Seat Height: 11½" (18" with cushion)

Arm: 1¾"W x 26½"H Weight: 35 lbs.





Seat Cushion: 30"W x 50"D x 31/4"H Back Cushion: 30"W x 21/2"D x 291/2"H



30"W x 22"D x 11¼" (16¼" with cushion)

Seat Cushion: 19½"W x 20¼"D x 3¼"H Back Cushion: 22¾"W x 2"D x 11¾"H







Armchair: 24%"W x 24%"D x 31"H

Seat: 19"W x 21½"D

Seat Height: 17" (20%" with cushion)

Arm: 1½"W x 26½"H

Side Chair: 22"W x 24¼"D x 31"H

Seat: 19"W x 21½"D

Seat Height: 17" (20½" with cushion)

Seat Cushion: 19"W x 21"D x 3%"H

Back Cushion: 22"W x 2"D x

11½"H





84" Table: 84"L x 38"W x 30"H

Top Thickness: 2½"

Clearance Under Tabletop: 27%"

Leg: 2½"W x 2½"D

Space Between Legs: 33" at ends, 79" at sides

96" Table: 96"L x 38"W x 30"H

Top Thickness: 21/2"

Clearance Under Tabletop: 27%"

Leg: 2½"W x 2½"D

Space Between Legs: 33" at ends, 91" at sides

108" Table: 108"L x 38"W x 30"H

Top Thickness: 21/2"

Clearance Under Tabletop: 27½"

Leg: 2½"W x 2½"D

Space