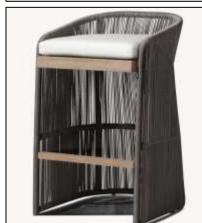

•Widths: 84", 96" •Depth: 271/2" •Height: 271/2" •Seat Height: 8" (15½" with cushion)

 Overall: 31½"W x 31½"D x 27½"H Seat: 291/4"W x 271/2"D

Seat Height:8" (15½" with cushion)

291/4"W x 271/2"D

• Seat Height: 3½" (15½" with cushion)