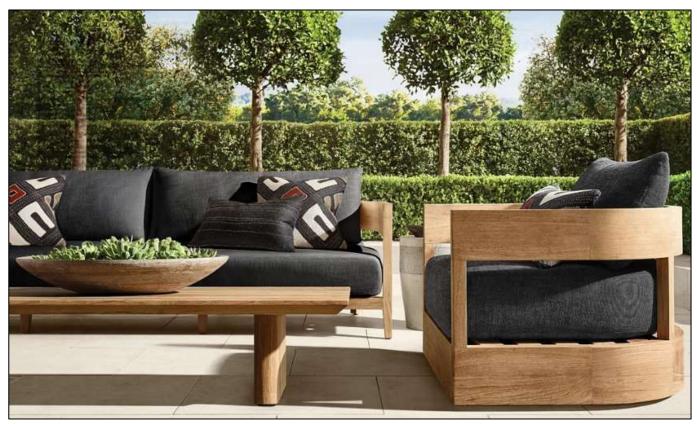

:291/2"

Top Thickness: 21/2"

Clearance Under Apron: 251/2"



Side Chair: 193/4"W x 231/2"D x 33"H

Seat: 193/4"W x 18"D

Seat Height: 17¼" (18¼" with cushion)

Weight: 8 lbs.



Overall: 223/4"W x 231/2"D x 33"H

Seat: 193/4"W x 18"D

Seat Height: 171/4" (181/4" with cushion)

Arm: 1½"W x 24"H Weight: 12 lbs.





Overall (Fully Reclined): 25½"W x 81¾"D x 12½"H (15"H with cushion)
Back at Highest Setting: 34"H (35"H with cushion)
Seat: 25½"W x 51"D



Overall (Fully Reclined): 29"W x 79¾"D x 12"H Back at Highest Setting: 34"H Seat: 29"W x 50"D



# Milagro-T017 Series









48"W/60"W/72"W 24"D 11½"H Clearance Under Table: 10"



351/2" diam., 11¼"H 48" diam., 11¼"H

Widths: 68", 94", 108"

Depth: 311/2"

Height: 23¾" (31" with cushion) Seat Height: 7" (15½" with cushion)

Arm: 1½"W







Overall: 31½" sq. x 23¾"H (31"H with cushion) Seat: 28½"W x 21"D

Seat Height: 7" (15½" with cushion)

Arm: 1½"W x 23¾"H



Overall: 31½" sq. x 23¾"H (29"H with

cushion)

Seat: 28½"W x 21"D Seat Height: 7" (15½" with cushion)

Arm: 1½"W x 23½"H



31½" sq., 7"H (16"H with cushion)





84" Table: 84"L x 40½"W x 30"H

Overhang: 12¾" at ends;

8" at sides

Top Thickness: 1½" Clearance Under Tabletop: 28¼"

Space Between Legs:

53" at sides Weight: 225 lbs.



48" Table: 48" diam., 30"H Top Thickness: 1½"

Clearance Under Tabletop:

28¼"

Base: 271/2" diam.

60" Table: 60" diam., 30"H

Base: 341/2" diam.



Overall: 23"W x 23"D x 27½"H (32"H with

cushion)

Seat: 20"W x 17"D Seat Height: 17" (19½" with cushion) Arm: 1½"W x 27½"H





Overall (Fully Reclined): 27¾"W x 79½"D x 9"H (12½"H