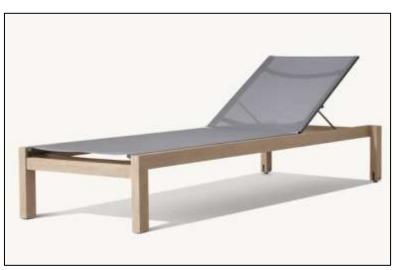

•Overall: 18"W x 23"D x 271/2"H

•Seat: 18"W x 16"D

•Seat Height: 13¾" (19½" with cushion)

•Overall (Fully Reclined): 80"W x 31½"D

x 103/4"H (141/4"H with cushion)

•Back at Highest Setting: 32"H (37"H with

cushion)

•Back at Highest Setting: 32"H (37"H

with cushion)

•Seat: 49½"W x 31½"D

Overall: 35½"W x 33½"D x 26"H (30¼"H with cushion) Seat: 33"W x 32¼"D Seat Height: 2¼" (17½" with cushion) Arm: 1"W x 26"H

Overall: 35½"W x 33½"D x 26"H (30¼"H with cushion) Seat: 33"W x 32¼"D Seat Height: 2¼" (17½" with cushion) Arm: 1"W x 26"H