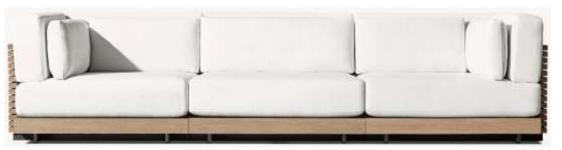

## **SOFA**

•Lengths: 84", 96"

•Depth: 271/2"

•Height: 271/2"

•Seat Height: 8" (151/2" with cushion)