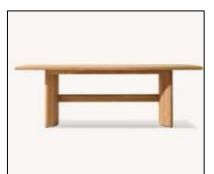

39½"D x 14½"H
Back at Highest Setting: 28¾"H (28¾" with cushion)
Seat: 42¾"W x 29½"D
Seat Height: 4½" (11¼" with cushion)



Overall: 19" sq., 17½"H Clearance Under Table: 16"



Overall: 18" diam., 17½"H Clearance Under Table: 16"

# Milagro-T033 Series









48" Coffee Table: 48"W x 29"D x 12"H 66" Coffee Table: 66"W x 36¼"D x 12"H 76" Coffee Table: 76"W x 36¼"D x 12"H



Widths: 72", 84", 96", 108"

Depth: 34"

Height: 24" (28" with cushion) Seat Height: 7" (16" with cushion) Arm: 11/4"W x 24"H





Overall: 33"W x 34"D x 24" (28" with cushion) Seat: 30½"W x 32¾"D Seat Height: 7" (16" with cushion)

Arm: 1¼"W x 24"H



Overall: 33"W x 34"D x 24" H (28" with cushion) Seat: 30½"W x 32¾"D Seat Height: 7" (16" with cushion) Arm: 1¼"W x 24"H



28"W x 30½"D x 10¼"H (16"H with cushion)





84" Table: 84"L x 36¼"W x 29"H

96" Table: 96"L x 43½"W x 29"H

108" Table: 108"L x 43½"W x

29"H

120" Table: 120"L x 43½"W x

29"H



20"W x 20"D x 17"H



Overall: 23"W x 24"D x 28"H (31"H with cushion) Seat: 21"W x 23"D Seat Height: 15½" (18¾"H with cushion)

Arm: 1"W x 28"H





Overall: 79½"W x 27½"D x 10"H (13"H with cushion) Back at Highest Setting: 33½"H (36"H with cushion) Seat: 28¾"W x 50¾"D





20"W x 20"D x 17"H

## Milagro-T034 Series









52" Rectangular Table Overall: 52"W x 25½"D x Clearance Under Table: 12¼"

64" Rectangular Table: 64"W x 32"D x 14"H Clearance Under Table: 12¼"

76" Rectangular Table: 76"W x 32"D x 14"H Clearance Under Table: 121/4"

36" Round Table: 36" diam., 141/4"H Clearance Under Table: 12¼"

48" Round Table: 48" diam., 141/4"H Clearance Under