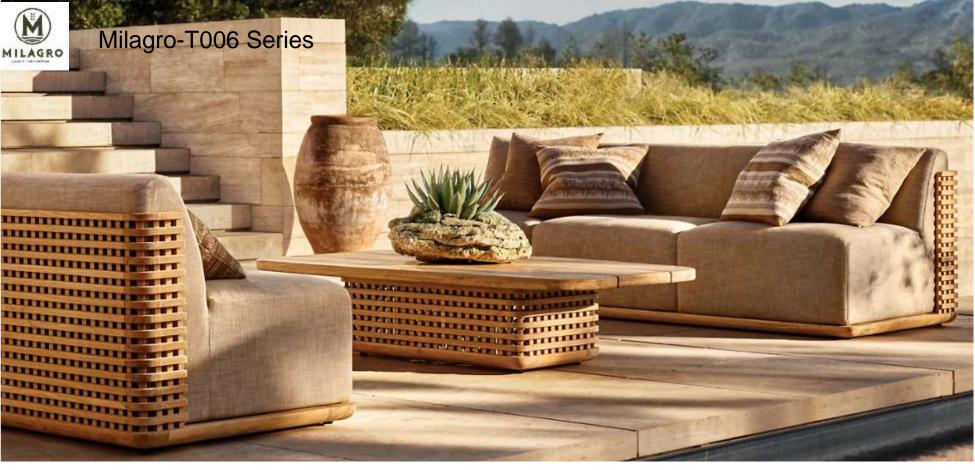

•Widths: 84", 96" •Depth: 271/2" •Height: 271/2" •Seat Height: 8" (15½" with cushion)

 Overall: 31½"W x 31½"D x 27½"H Seat: 291/4"W x 271/2"D

Seat Height:8" (15½" with cushion)

291/4"W x 271/2"D

• Seat Height: 3½" (15½" with cushion)

• 31½"W x 291/4"D x 8"H (151/2"H with cushion)

•Overall (Fully Reclined): 80"W x 31½"D x 8"H (13"H with cushion)

•Back at Highest Setting: 29½"H (34½"H with cushion)

•Seat: 491/4"W x 311/2"D

•96" Table: 96"L x 40"W x 30"H