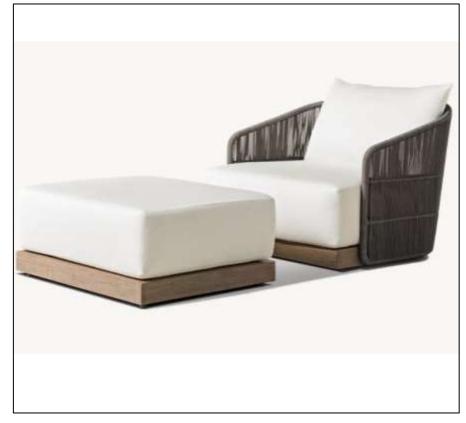

•Widths: 84", 96" •Depth: 271/2" •Height: 271/2" •Seat Height: 8" (15½" with cushion)

 Overall: 31½"W x 31½"D x 27½"H Seat: 291/4"W x 271/2"D

Seat Height:8" (15½" with cushion)

291/4"W x 271/2"D

• Seat Height: 3½" (15½" with cushion)

• 31½"W x 291/4"D x 8"H (151/2"H with cushion)

•Overall (Fully Reclined): 80"W x 31½"D x 8"H (13"H with cushion)

•Back at Highest Setting: 29½"H (34½"H with cushion)

•Seat: 491/4"W x 311/2"D

•96" Table: 96"L x 40"W x 30"H