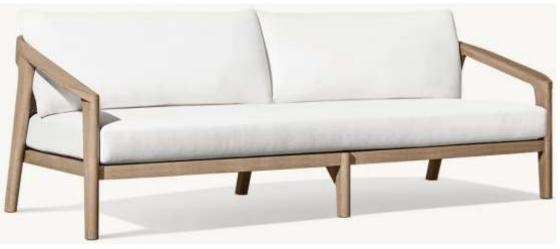

des

96" Table: 96%"L x 39%"W x 29¾"H Overhang: 14" at ends, 8" at sides

Top Thickness: 21/4"

Clearance Under Apron: 26" Support: 23"W x 21/4"D

Space Between Supports: 64" at sides

108" Table: 108"L x 39½"W x 29¾"H Overhang: 14" at ends, 8" at sides

Top Thickness: 21/4"

Clearance Under Apron: 26" Support: 23"W x 2¼"D

Space Between Supports: 76¼" at sides

120" Table: 119¾"L x 39½"W x 29¾"H Overhang: 14" at ends, 8" at sides

Top Thickness: 21/4"

Clearance Under Apron: 26" Support: 23"W x 2½"D

Space Between Supports: 87¼" at sides



Seat Cushion: 18½"W x 18¾"D x 2"H Back Cushion: 18½"W x 2"D 12"H





Overall (Fully Reclined): 28¼"W x 81¼"D x 6"H (10"H with cushion) Back at Highest Setting: 26½"H (29½"H with cushion) Seat: 28"W x 81"D

Weight: 101 lbs.



# Milagro-T027 Series







48" Table: 48"W x 31"D x

12¾"H

Clearance Under Table: 10¾"

60" Table: 60"W x 31"D x

12¾"H

Clearance Under Table: 10¾"

76" Table: 76"W x 31"D x

12¾"H

Clearance Under Table: 10¾"

Widths: 72", 90", 108" Depth: 33½"

Height: 28" (31½" with cushion) Seat Height: 9¾" (15½" with cushion)

Arm: 3½"W





Overall: 24½"W x 24½"D x 4½"H Cushion Height to Crown: 6"



Overall: 31¾"W x 33½"D x 28"H (31½"H with cushion)

Seat: 24½"W x 28½"D

Seat Height: 9¾" (15½" with cushion) Arm: 3¾"W

Weight: 37 lbs.









48" Table: 48" diam., 30"H Top Thickness: 3½"

Clearance Under Tabletop: 26½" Space Between Legs: 33"

Weight: 84 lbs.

60" Table: 60" diam., 30"H Top Thickness: 3½" Clearance Under Tabletop: 26½" Space Between Legs: 41" Weight: 108 lbs.

72" Table: 72" diam., 30"H Top Thickness: 3