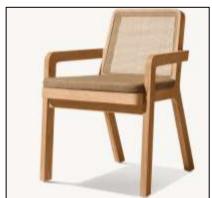

#### **DINING ARMCHAIR**

•Overall: 24"W x 231/2"D x 311/4"H

•Seat: 19"W x 171/2"D

•Seat Height: 19"H

•Arm: 21/2"W x 26"H