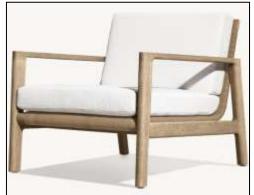

•Widths: 84", 96" •Depth: 271/2" •Height: 271/2" •Seat Height: 8" (15½" with cushion)

 Overall: 31½"W x 31½"D x 27½"H Seat: 291/4"W x 271/2"D

Seat Height:8" (15½" with cushion)

291/4"W x 271/2"D

• Seat Height: 3½" (15½" with cushion)