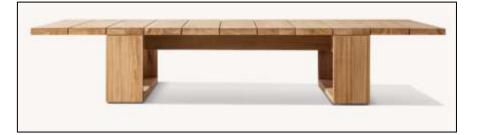

•Overhang: 31/4" at ends

•Top Thickness: 21/4"

•Clearance Under Tabletop: 27¾" •Space Between Legs: 77¾"

•Overall: 21"W x 253/4"D x 30"H

•Seat: 21"W x 211/2"D

•Seat Height: 16" (19" with cushion)

•Overall: 703/4"W x 321/4"D x 25"H (303/4"H with cushion)