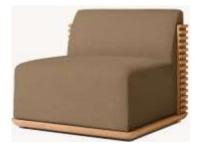

•Widths: 84", 96" •Depth: 271/2" •Height: 271/2" •Seat Height: 8" (15½" with cushion)

 Overall: 31½"W x 31½"D x 27½"H Seat: 291/4"W x 271/2"D

Seat Height:8" (15½" with cushion)

291/4"W x 271/2"D

• Seat Height: 3½" (15½" with cushion)

• 31½"W x 291/4"D x 8"H (151/2"H with cushion)

•Overall (Fully Reclined): 80"W x 31½"D x 8"H (13"H with cushion)

•Back at Highest Setting: 29½"H (34½"H with cushion)

•Seat: 491/4"W x 311/2"D

•96" Table: 96"L x 40"W x 30"H