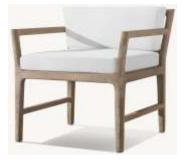

•Widths: 84", 96" •Depth: 271/2" •Height: 271/2" •Seat Height: 8" (15½" with cushion)

 Overall: 31½"W x 31½"D x 27½"H Seat: 291/4"W x 271/2"D

Seat Height:8" (15½" with cushion)

291/4"W x 271/2"D

• Seat Height: 3½" (15½" with cushion)

• 31½"W x 291/4"D x 8"H (151/2"H with cushion)

•Overall (Fully Reclined): 80"W x 31½"D x 8"H (13"H with cushion)

•Back at Highest Setting: 29½"H (34½"H with cushion)

•Seat: 491/4"W x 311/2"D

•96" Table: 96"L x 40"W x 30"H

•Overhang: 31/4" at ends

•Top Thickness: 21/4"

•Clearance Under Tabletop: 27¾" •Space Between Legs: 77¾"

•Overall: 21"W x 253/4"D x 30"H

•Seat: 21"W x 211/2"D

•Seat Height: 16" (19" with cushion)

•Overall: 703/4"W x 321/4"D x 25"H (303/4"H with cushion)