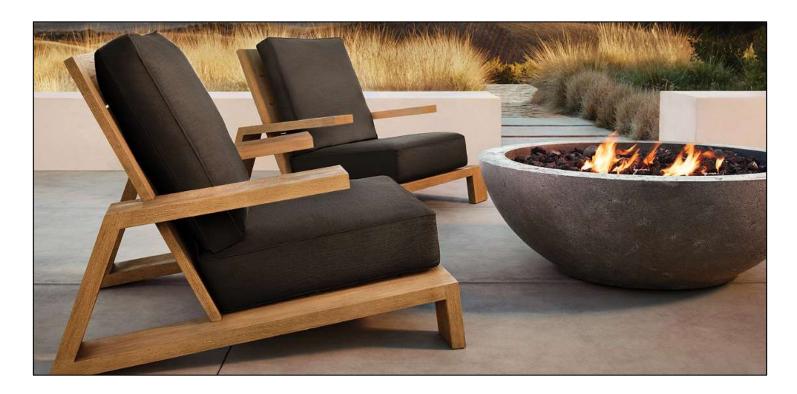

•Widths: 84", 96" •Depth: 271/2" •Height: 271/2" •Seat Height: 8" (15½" with cushion)

 Overall: 31½"W x 31½"D x 27½"H Seat: 291/4"W x 271/2"D

Seat Height:8" (15½" with cushion)

291/4"W x 271/2"D

• Seat Height: 3½" (15½" with cushion)

• 31½"W x 291/4"D x 8"H (151/2"H with cushion)

•Overall (Fully Reclined): 80"W x 31½"D x 8"H (13"H with cushion)

•Back at Highest Setting: 29½"H (34½"H with cushion)

•Seat: 491/4"W x 311/2"D

•96" Table: 96"L x 40"W x 30"H