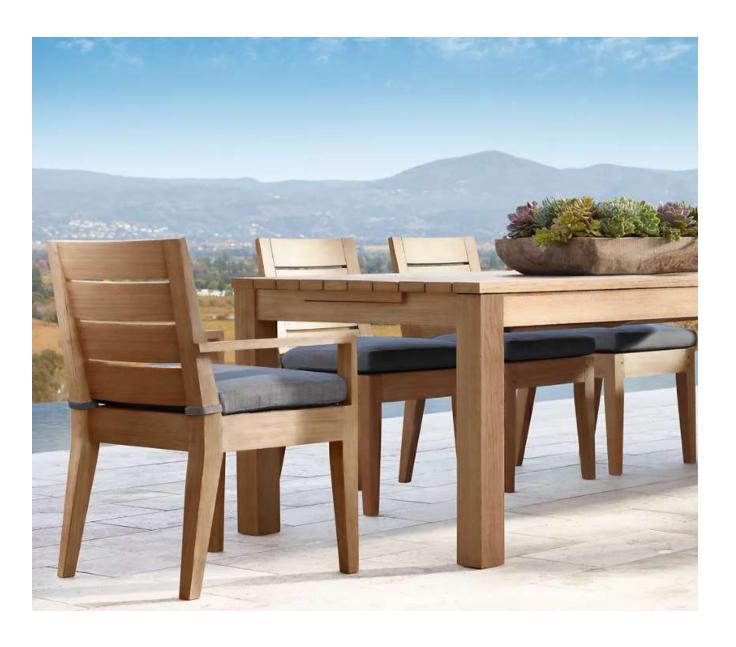

•Widths: 84", 96" •Depth: 271/2" •Height: 271/2" •Seat Height: 8" (15½" with cushion)

 Overall: 31½"W x 31½"D x 27½"H Seat: 291/4"W x 271/2"D

Seat Height:8" (15½" with cushion)

291/4"W x 271/2"D

• Seat Height: 3½" (15½" with cushion)

• 31½"W x 291/4"D x 8"H (151/2"H with cushion)

•Overall (Fully Reclined): 80"W x 31½"D x 8"H (13"H with cushion)

•Back at Highest Setting: 29½"H (34½"H with cushion)

•Seat: 491/4"W x 311/2"D

•96" Table: 96"L x 40"W x 30"H