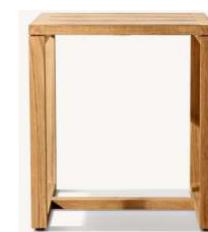

•Overhang: 31/4" at ends

•Top Thickness: 21/4"

•Clearance Under Tabletop: 27¾" •Space Between Legs: 77¾"

•Overall: 21"W x 253/4"D x 30"H

•Seat: 21"W x 211/2"D

•Seat Height: 16" (19" with cushion)

•Overall: 703/4"W x 321/4"D x 25"H (303/4"H with cushion)