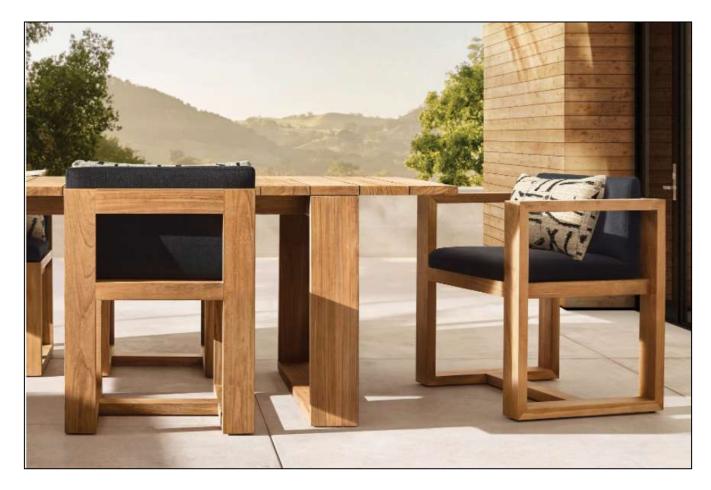

#### **DINING ARMCHAIR**

•Overall: 24"W x 231/2"D x 311/4"H

•Seat: 19"W x 171/2"D

•Seat Height: 19"H

•Arm: 21/2"W x 26"H

#### **DINNING TABLE**

•72" Table: 72"L x 42"W x 301/2"H

•Top Thickness: 11/2"

•Clearance Under Apron: 26"

•Space Between Legs: 391/2" at ends, 591/2" at

sides