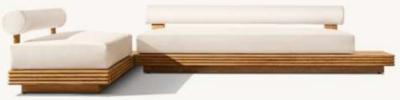

# Milagro-T016 Series

Width: 56½" /63¾"/82½"/92½"/108½"/112"

Depth: 29"D Classic/331/2" Luxe

Height:241/2"

39½" Table: 39½"W x 29½"D x

12"H

Clearance Under Table: 91/2"

63" Table: 63"W x 29½"D x 12"H Clearance Under Table: 9½"

Lenght: 59"/72"/84"/94"/108"

Width:391/4" Height:291/2"

Top Thickness: 21/2"

Clearance Under Apron: 251/2"

Side Chair: 193/4"W x 231/2"D x 33"H

Seat: 193/4"W x 18"D

Seat Height: 17¼" (18¼" with cushion)

Weight: 8 lbs.

Overall: 223/4"W x 231/2"D x 33"H

Seat: 193/4"W x 18"D

Seat Height: 171/4" (181/4" with cushion)

Arm: 1½"W x 24"H Weight: 12 lbs.

Overall (Fully Reclined): 25½"W x 81¾"D x 12½"H (15"H with cushion)
Back at Highest Setting: 34"H (35"H with cushion)
Seat: 25½"W x 51"D