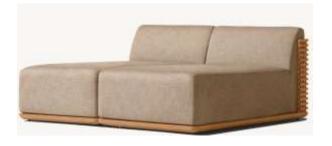

#### **SOFA**

•Widths: 96", 108", 120"

•Depth: 45"

•Height: 26¾"H (32"H with cushion)

•Seat Height: 61/4" (17" with cushion)

•Arm: 10"W x 20"H

#### **MODULAR U-CHAISE SECTIONAL**

•Overall: 200"W x 90"D x 263/4"H

Armless Chair: 45"W x 45"D x 26¾"H

Left/Right-Arm Chair:

55"W x 45"D x 263/4"H

· Overall Height With Cushion: 32"

• Seat Height: 61/4" (17" with cushion)