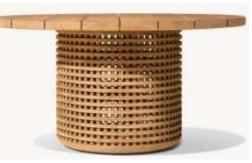

Base: 20" diam.

•Widths: 84", 100" •Depth: 341/4" •Height: 271/2" •Seat Height: 91/2" •Arm: 27½"W

•Armless Sofa: 84" x 353/4"D x 271/2"H

•Left/Right-Side Table Armless Sofa: 108" x 33¾"D x 27½"H

•Seat Height: 15¾"

•Corner Table: 331/2" sq., 73/4"H

**DIMENSIONS** •48"W x 32"D x 131 •60"W x 32"D x 131 •76"W x 32"D x 131

•Overall: 361/2"W x 341/4"D x 27½"H

•Seat: 27"W x 291/4"D

•Seat Height: 17" (with cushion)

•Arm: 8"W x 27½"H