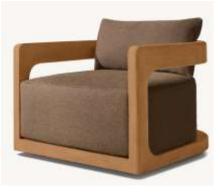

## **SOFA**

•Lengths: 84", 96"

•Depth: 271/2"

•Height: 271/2"

•Seat Height: 8" (151/2" with cushion)

## (SWIVEL) LOUNGE CHAIR

•Overall: 291/4"W x 311/2"D x 271/4"H

•Seat: 291/4"W x 271/2"D

•Seat Height: 31/2"

•(151/2" with cushion)