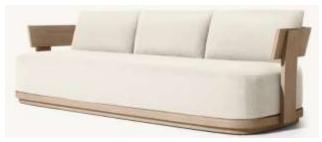

•Widths: 84", 96" •Depth: 271/2" •Height: 271/2" •Seat Height: 8" (15½" with cushion)

 Overall: 31½"W x 31½"D x 27½"H Seat: 291/4"W x 271/2"D

Seat Height:8" (15½" with cushion)

291/4"W x 271/2"D

• Seat Height: 3½" (15½" with cushion)