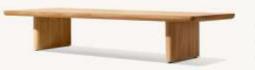

•Widths: 84", 96" •Depth: 271/2" •Height: 271/2" •Seat Height: 8" (15½" with cushion)

 Overall: 31½"W x 31½"D x 27½"H Seat: 291/4"W x 271/2"D

Seat Height:8" (15½" with cushion)

291/4"W x 271/2"D

• Seat Height: 3½" (15½" with cushion)

• 31½"W x 291/4"D x 8"H (151/2"H with cushion)

•Overall (Fully Reclined): 80"W x 31½"D x 8"H (13"H with cushion)

•Back at Highest Setting: 29½"H (34½"H with cushion)

•Seat: 491/4"W x 311/2"D

•96" Table: 96"L x 40"W x 30"H

•Overhang: 31/4" at ends

•Top Thickness: 21/4"

•Clearance Under Tabletop: 27¾" •Space Between Legs: 77¾"

•Overall: 21"W x 253/4"D x 30"H

•Seat: 21"W x 211/2"D

•Seat Height: 16" (19" with cushion)

•Overall: 703/4"W x 321/4"D x 25"H (303/4"H with cushion)

•Seat: 701/2"W x 321/4"D

•Seat Height: 23/4" (16" with cushion)

•Arm: 11/2"W x 25"H

**DIMENSIONS** 

•48"W x 32"D x 13"H

•64"W x 32"D x 13"H

•76"W x 32"D x 13"H

•Overall: 321/4"W x 321/4"D x 25"H (303/4"H with cushion) •Seat: 1093/4"W x 321/4"D

•Seat: 291/4"W x 321/4"D

•Seat Height: 3½" (16" with cushion)

•Arm: 11/2"W x 25"H

•Overall: 110"W x 32"D x 25"H (303/4"H with cushion)

•Seat Height: 23/4" (16" with cushion)

•Arm: 11/2"W x 25"H

•Overall: 221/2"W x 25"D x 27"H