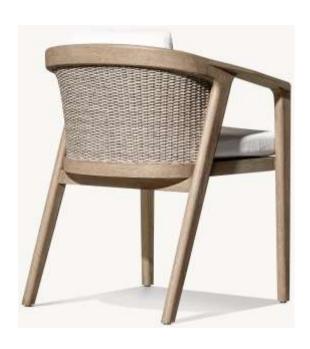

#### **DINING ARMCHAIR**

•Overall: 24"W x 231/2"D x 311/4"H

•Seat: 19"W x 171/2"D

•Seat Height: 19"H

•Arm: 21/2"W x 26"H