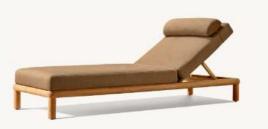

## **CHAISE**

•Overall (Fully Reclined):

•37"W x 781/4"D x 8"H (10"H with cushion)

•Back at Highest Setting: 32"H (341/4"H with cushion)

•Seat: 26"W x 501/2"D

•Arm: 51/2"W x 12"H

## **OTTOMAN**

•Overall (Fully Reclined):

•37"W x 781/4"D x 8"H (10"H with cushion)

•Back at Highest Setting: 32"H (341/4"H with cushion)

•Seat: 26"W x 501/2"D

•Arm: 51/2"W x 12"H