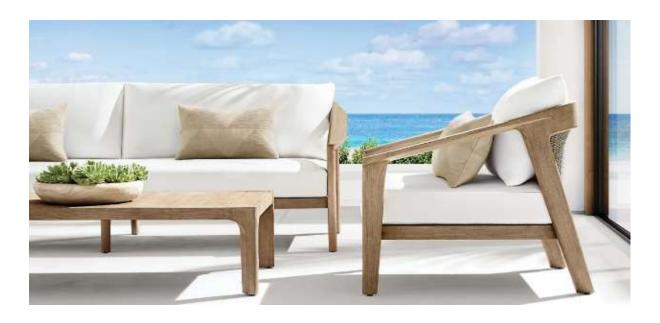

sides

96" Table: 96%"L x 39%"W x 29¾"H Overhang: 14" at ends, 8" at sides

Top Thickness: 21/4"

Clearance Under Apron: 26" Support: 23"W x 21/4"D

Space Between Supports: 64" at sides

108" Table: 108"L x 39½"W x 29¾"H Overhang: 14" at ends, 8" at sides

Top Thickness: 21/4"

Clearance Under Apron: 26" Support: 23"W x 2¼"D

Space Between Supports: 76¼" at sides

120" Table: 119¾"L x 39½"W x 29¾"H Overhang: 14" at ends, 8" at sides

Top Thickness: 21/4"

Clearance Under Apron: 26" Support: 23"W x 2½"D

Space Between Supports: 87¼" at sides



Seat Cushion: 18½"W x 18¾"D x 2"H Back Cushion: 18½"W x 2"D 12"H





Overall (Fully Reclined): 28¼"W x 81¼"D x 6"H (10"H with cushion) Back at Highest Setting: 26½"H (29½"H with cushion) Seat: 28"W x 81"D

Weight: 101 lbs.



# Milagro-T027 Series







48" Table: 48"W x 31"D x

12¾"H

Clearance Under Table: 10¾"

60" Table: 60"W x 31"D x

12¾"H

Clearance Under Table: 10¾"

76" Table: 76"W x 31"D x

12¾"H

Clearance Under Table: 10¾"

Widths: 72", 90", 108" Depth: 33½"

Height: 28" (31½" with cushion) Seat Height: 9¾" (15½" with cushion)

Arm: 3½"W





Overall: 24½"W x 24½"D x 4½"H Cushion Height to Crown: 6"



Overall: 31¾"W x 33½"D x 28"H (31½"H with cushion)

Seat: 24½"W x 28½"D

Seat Height: 9¾" (15½" with cushion) Arm: 3¾"W

Weight: 37 lbs.









48" Table: 48" diam., 30"H Top Thickness: 3½"

Clearance Under Tabletop: 26½" Space Between Legs: 33"

Weight: 84 lbs.

60" Table: 60" diam., 30"H Top Thickness: 3½" Clearance Under Tabletop: 26½" Space Between Legs: 41" Weight: 108 lbs.

72" Table: 72" diam., 30"H Top Thickness: