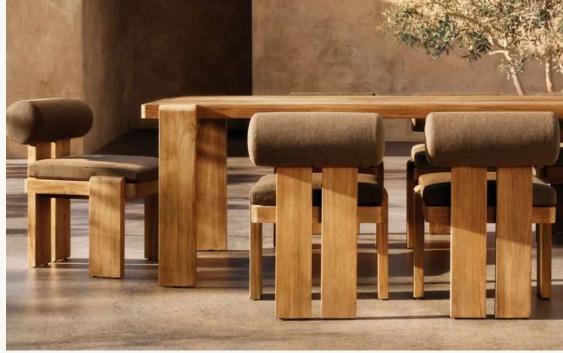

#### **DINING ARMCHAIR**

•Overall: 24"W x 231/2"D x 311/4"H

•Seat: 19"W x 171/2"D

•Seat Height: 19"H

•Arm: 21/2"W x 26"H

#### **DINNING TABLE**

•72" Table: 72"L x 42"W x 301/2"H

•Top Thickness: 11/2"

•Clearance Under Apron: 26"

•Space Between Legs: 391/2" at ends, 591/2" at

sides