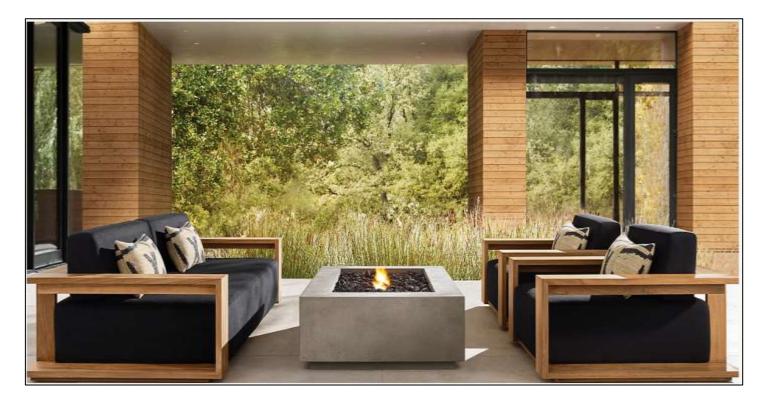

•Widths: 84", 96" •Depth: 271/2" •Height: 271/2" •Seat Height: 8" (15½" with cushion)

 Overall: 31½"W x 31½"D x 27½"H Seat: 291/4"W x 271/2"D

Seat Height:8" (15½" with cushion)

291/4"W x 271/2"D

• Seat Height: 3½" (15½" with cushion)

• 31½"W x 291/4"D x 8"H (151/2"H with cushion)

•Overall (Fully Reclined): 80"W x 31½"D x 8"H (13"H with cushion)

•Back at Highest Setting: 29½"H (34½"H with cushion)

•Seat: 491/4"W x 311/2"D

•96" Table: 96"L x 40"W x 30"H