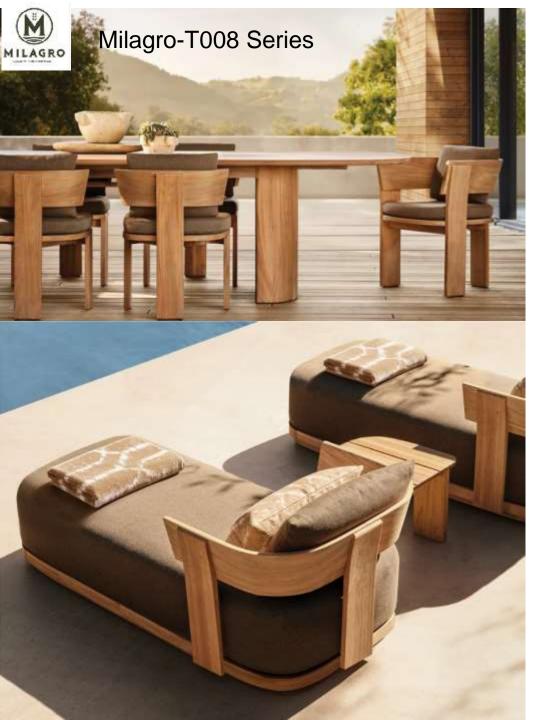

# Milagro-T016 Series

Width: 56½" /63¾"/82½"/92½"/108½"/112"

Depth: 29"D Classic/331/2" Luxe

Height:241/2"

39½" Table: 39½"W x 29½"D x

12"H

Clearance Under Table: 91/2"

63" Table: 63"W x 29½"D x 12"H Clearance Under Table: 9½"

75" Table: 75"W x 29½"D x 12"H Clearance Under Table: 9½"

36" Table: 36" diam., 12"H Clearance Under Table: 10½"

48" Table: 48" diam., 12"H Clearance Under Table: 10½"

Classic Ottoman: 26"W x 27½"D x 9¾"H (14¾"H with cushion) Luxe Ottoman: 32"W x 29½"D x 9½"H (16"H with cushion)

Classic Chair: 301/4"W x 29"D x 24"H

(251/4"H with cushion) Seat: 26"W x 23"D

Seat Height: 9¾" (14¾" with cushion)

Arm: 2"W x 24"H

Classic Chair: 301/4"W x 29"D x 24"H (251/4"H

with cushion)
Seat: 26"W x 23"D
Seat Height: 93/4"
(143/4" with cushion)
Arm: 2"W x 24"H