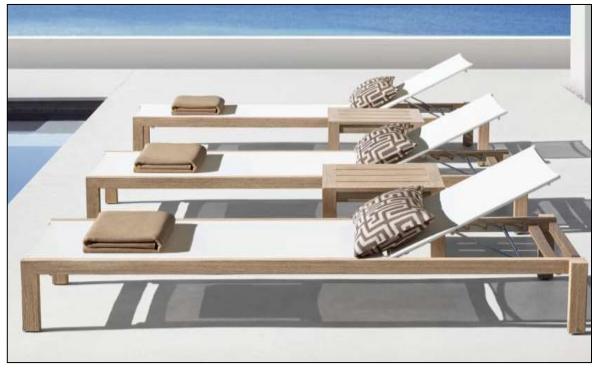

eat Height: 9¾" (14¾" with cushion)

Arm: 2"W x 24"H



Classic Chair: 301/4"W x 29"D x 24"H (251/4"H

with cushion)
Seat: 26"W x 23"D
Seat Height: 93/4"
(143/4" with cushion)
Arm: 2"W x 24"H





Lenght: 59"/72"/84"/94"/108"

Width:391/4" Height:291/2"

Top Thickness: 21/2"

Clearance Under Apron: 251/2"



Side Chair: 193/4"W x 231/2"D x 33"H

Seat: 193/4"W x 18"D

Seat Height: 17¼" (18¼" with cushion)

Weight: 8 lbs.



Overall: 223/4"W x 231/2"D x 33"H

Seat: 193/4"W x 18"D

Seat Height: 171/4" (181/4" with cushion)

Arm: 1½"W x 24"H Weight: 12 lbs.





Overall (Fully Reclined): 25½"W x 81¾"D x 12½"H (15"H with cushion)
Back at Highest Setting: 34"H (35"H with cushion)
Seat: 25½"W x 51"D



Overall (Fully Reclined): 29"W x 79¾"D x 12"H Back at Highest Setting: 34"H Seat: 29"W x 50"D



# Milagro-T017 Series









48"W/60"W/72"W 24"D 11½"H Clearance Under Table: 10"



351/2" diam., 11¼"H 48" diam., 11¼"H

Widths: 68", 94", 108"

Depth: 311/2"

Height: 23¾" (31" with cushion) Seat Height: 7" (15½" with cushion)

Arm: 1½"W







Overall: 31½" sq. x 23¾"H (31"H with cushion) Seat: 28½"W x 21"D

Seat Height: 7" (15½" with cushion)

Arm: 1½"W x 23¾"H



Overall: 31½" sq. x 23¾"H (29"H with

cushion)

Seat: 28½"W x 21"D Seat Height: 7" (15½" with cushion)

Arm: 1½"W x 23½"H



31½" sq., 7"H (16"H with cushion)





84" Table: 84"L x 40½"W x 30"H

Overhang: 12¾" at ends;

8" at sides

Top Thickness: 1½" Clearance Under Tabletop: 28¼"

Space Between Legs:

53" at sides Weight: 225 lbs.



48" Table: 48" diam., 30"H Top Thickness: 1½"

Clearance Under Tabletop:

28¼"

Base: