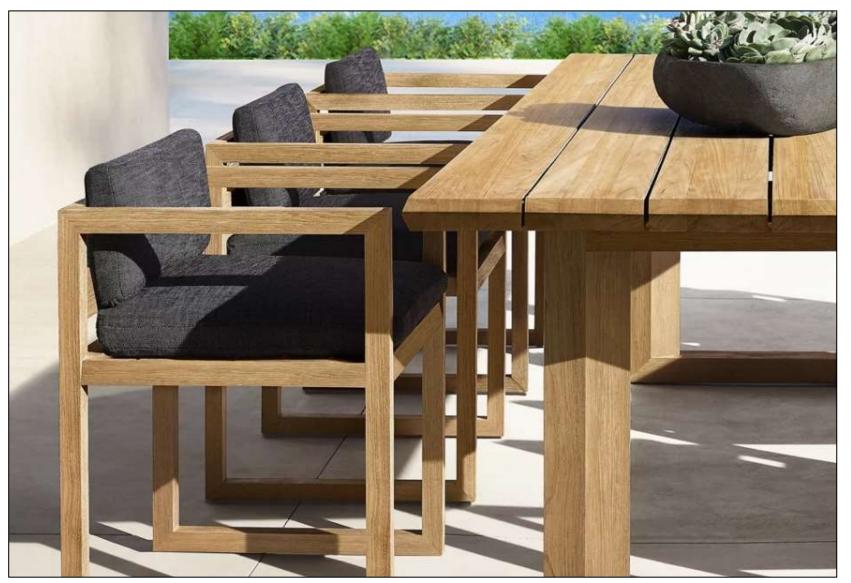

with cushion)

## Milagro-T031 Series









52" Rectangular Table Overall: 52"W x 25½"D x 14"H

Clearance Under Table: 12¾"

64" Rectangular Table: 64"W x 32"D x 14"H Clearance Under Table: 121/4"

76" Rectangular Table: 76"W x 32"D x 14"H

Clearance Under Table: 12¼"



36" Round Table: 36" diam., 14¼"H Clearance Under Table: 12¼"

48" Round Table: 48" diam., 14¼"H Clearance Under Table: 12¼"

Widths: 72", 90", 106"

Depth: 323/4"

Height: 24½" (26" with cushion) Seat Height: 8½" (16½" with cushion)

Arm: 2½"W x 24½"H





Overall: 321/2"W x 323/4"D x 241/2"H (26"H with cushion) Seat: 271/2"W x 23"D Seat Height: 8½" (16½" with cushion)

Arm: 2½"W x 24½"H



Overall: 321/2 "W x 32¾"D x 24½"H (26"H with cushion)
Seat: 27½"W x 23"D Seat Height: 8½" (16½" with cushion) Arm: 2½"W x 24½"H





84" Table: 84"L x 40"W x 30"H Overhang: 12½" at ends

96" Table: 96"L x 40"W x 30"H Overhang: 12½" at ends

108" Table: 108"L x 40"W x 30"H

Overhang: 12½" at ends



48" Table: 48" diam., 30"H

60" Table: 60" diam., 30"H



Overall: 23"W x 20"D x 27"H (29%"H with cushion) Seat: 19"W x 18"D Seat Height: 17%" (20%" with

Seat Height: 1/% cushion)

Arm: 2"W x 27"H







Overall (Fully Reclined): 32½"W x 78¾"D x 11"H (15"H with cushion)
Back at Highest Setting:
30½"H (35½"H with
cushion)
Seat: 28"W x 46"D

## Milagro-T032 Series









52" Rectangular Table Overall: 52"W x 25½"D x 14"H Clearance Under Table: 12½"

64" Rectangular Table: 64"W x 32"D x 14"H
Clearance Under Table: 12¼"

76" Rectangular Table: 76"W x 32"D x 14"H
Clearance Under Table: 121/4"

36" Round Table: 36" diam., 14