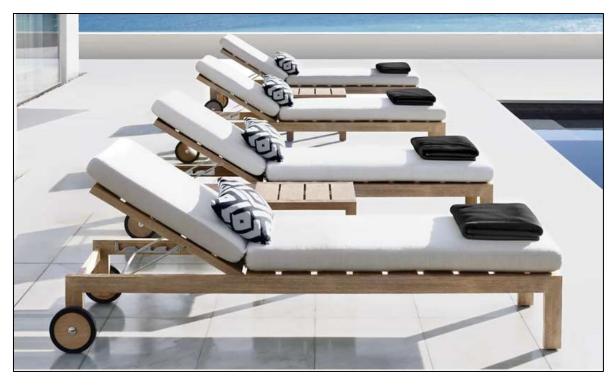

., 12"H Clearance Under Table: 10½"







Classic Ottoman: 26"W x 27½"D x 9¾"H (14¾"H with cushion) Luxe Ottoman: 32"W x 29½"D x 9½"H (16"H with cushion)



Classic Chair: 301/4"W x 29"D x 24"H

(251/4"H with cushion) Seat: 26"W x 23"D

Seat Height: 9¾" (14¾" with cushion)

Arm: 2"W x 24"H



Classic Chair: 301/4"W x 29"D x 24"H (251/4"H

with cushion)
Seat: 26"W x 23"D
Seat Height: 93/4"
(143/4" with cushion)
Arm: 2"W x 24"H





Lenght: 59"/72"/84"/94"/108"

Width:391/4" Height:291/2"

Top Thickness: 21/2"

Clearance Under Apron: 251/2"



Side Chair: 193/4"W x 231/2"D x 33"H

Seat: 193/4"W x 18"D

Seat Height: 17¼" (18¼" with cushion)

Weight: 8 lbs.



Overall: 223/4"W x 231/2"D x 33"H

Seat: 193/4"W x 18"D

Seat Height: 171/4" (181/4" with cushion)

Arm: 1½"W x 24"H Weight: 12 lbs.





Overall (Fully Reclined): 25½"W x 81¾"D x 12½"H (15"H with cushion)
Back at Highest Setting: 34"H (35"H with cushion)
Seat: 25½"W x 51"D



Overall (Fully Reclined): 29"W x 79¾"D x 12"H Back at Highest Setting: 34"H Seat: 29"W x 50"D



# Milagro-T017 Series









48"W/60"W/72"W 24"D 11½"H Clearance Under Table: 10"



351/2" diam., 11¼"H 48" diam., 11¼"H

Widths: 68", 94", 108"

Depth: 311/2"

Height: 23¾" (31" with cushion) Seat Height: 7" (15½" with cushion)

Arm: 1½"W







Overall: 31½" sq. x 23¾"H (31"H with cushion) Seat: 28½"W x 21"D

Seat Height: 7" (15½" with cushion)

Arm: 1½"W x 23¾"H



Overall: 31½" sq. x 23¾"H (29"H with

cushion)

Seat: 28½"W x 21"D Seat Height: 7" (15½" with cushion)

Arm: 1½"W x 23½"H



31½" sq., 7"H (16"H with cushion)





84" Table: 84"L x 40½