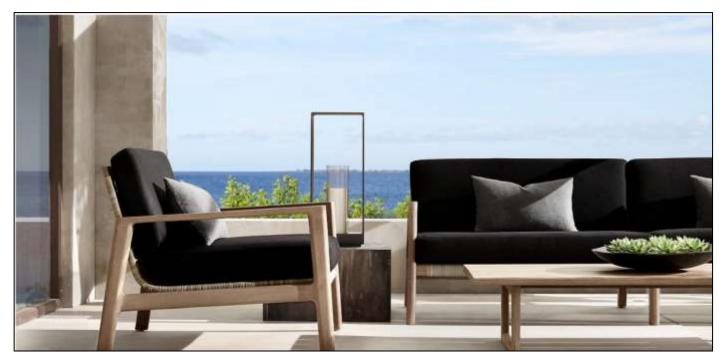

•Widths: 84", 96" •Depth: 271/2" •Height: 271/2" •Seat Height: 8" (15½" with cushion)

 Overall: 31½"W x 31½"D x 27½"H Seat: 291/4"W x 271/2"D

Seat Height:8" (15½" with cushion)

291/4"W x 271/2"D

• Seat Height: 3½" (15½" with cushion)

• 31½"W x 291/4"D x 8"H (151/2"H with cushion)

•Overall (Fully Reclined): 80"W x 31½"D x 8"H (13"H with cushion)

•Back at Highest Setting: 29½"H (34½"H with cushion)

•Seat: 491/4"W x 311/2"D

•96" Table: 96"L x 40"W x 30"H

## **SOFA**

•Widths: 72", 84", 96", 108"

•Depth: 351/2" (233/4" with cushion)

•Height: 29" (34" with cushion)

•Seat Height: 17"

•Arm: 5"W x 24"H

## (SWIVEL) LOUNGE CHAIR

•Overall: 35½"W x 35½"D x 29"H (34"H with cushion)

•Seat: 251/2"W x 301/2"D

•Seat Height With Cushion: 17"

•Arm: 5"W x 24"H