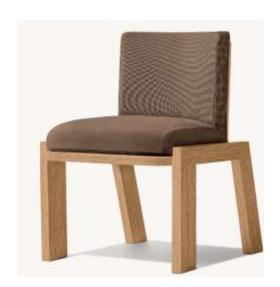

•Widths: 84", 96" •Depth: 271/2" •Height: 271/2" •Seat Height: 8" (15½" with cushion)

 Overall: 31½"W x 31½"D x 27½"H Seat: 291/4"W x 271/2"D

Seat Height:8" (15½" with cushion)

291/4"W x 271/2"D

• Seat Height: 3½" (15½" with cushion)