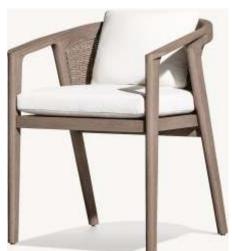

#### **DINING ARMCHAIR**

•Overall: 24"W x 231/2"D x 311/4"H

•Seat: 19"W x 171/2"D

•Seat Height: 19"H

•Arm: 21/2"W x 26"H