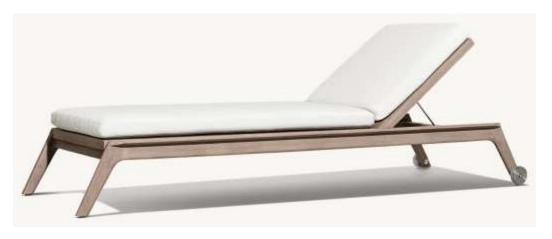

• 31½"W x 291/4"D x 8"H (151/2"H with cushion)

•Overall (Fully Reclined): 80"W x 31½"D x 8"H (13"H with cushion)

•Back at Highest Setting: 29½"H (34½"H with cushion)

•Seat: 491/4"W x 311/2"D

•96" Table: 96"L x 40"W x 30"H

•Overall (Fully Reclined): 82"W x 27½"D x 8"H (12½"H with cushion)

•Back at Highest Setting: 30"H

•Seat: 501/2"W x 271/2"D

•60" Table: 60" diam., 30"H

•Overhang: 20"
•Top Thickness: 11/2"

•Clearance Under Tabletop: 281/2"