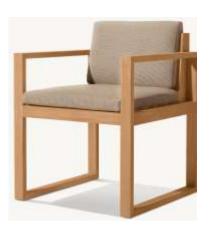

#### **DINING ARMCHAIR**

•Overall: 24"W x 231/2"D x 311/4"H

•Seat: 19"W x 171/2"D

•Seat Height: 19"H

•Arm: 21/2"W x 26"H