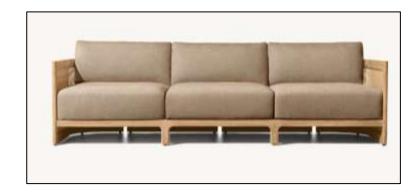

•Widths: 84", 96" •Depth: 271/2" •Height: 271/2" •Seat Height: 8" (15½" with cushion)

 Overall: 31½"W x 31½"D x 27½"H Seat: 291/4"W x 271/2"D

Seat Height:8" (15½" with cushion)

291/4"W x 271/2"D

• Seat Height: 3½" (15½" with cushion)

## **SOFA**

•Lengths: 84", 96"

•Depth: 271/2"

•Height: 271/2"

•Seat Height: 8" (151/2" with cushion)