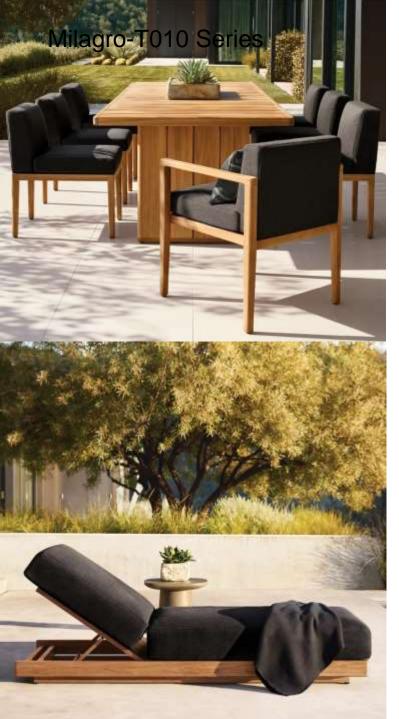

)
Weight: 20 lbs.



Overall: 44"W x 65"D x 22"H Seat: 28"W x 60¾"D Arm: 8"W x 22"H



Overall: 76"W x 65"D x 26"H
Seat Height: 9½"
(16" with cushion)



Overall: 24½"W x 23"D x 26"H (28½"H with cushion) Seat: 19¾"W x 22½"D Seat Height: 16½" (19"H with cushion) Arm: 2"W x 25"H Weight: 24 lbs.





Overall: 38½"W x 41¼"D x 26½"H (32"H with cushion) Seat: 38½"W x 26½"D Seat Height: 6" (16½" with cushion)



Overall: 38½"W x 41¼"D x 26½"H (32"H with cushion) Seat: 38½"W x 26½"D Seat Height: 6" (16½" with cushion)



L-Sectional Overall:

26½"H (32"H with cushion)
Sofa Lengths:
77", 116"
Sofa Depth:
41¼"
Sofa Height:
26½" (32"H with cushion)
Seat Height: 6"
(16½" with cushion)



55½" Table: 55½"W x 26"D x 13"H 76" Table: 76"W x 32"D x 13"H



Overall: 38½"W x 41¼"D x 6"H (16½" with cushion)





83" Table: 83"L x 41¾"W x 30"H Overhang: 12¼" at ends, 8½" at sides Top Thickness: 2" Support: 25"W x 3¼"D Space Between Supports: 52"



Overall: 19¼"W x 23¾"D x 30"H Seat: 19¼"W x 19"D Seat Height: 15" (19"H with cushion) Weight: 18 lbs.



Overall: 32¼"W x 80½"D x 6"H (14¾"H with cushion) Back at Highest Setting: 30"H (38"H with cushion) Seat: 32¼"W x 51¼"D



Overall: 22½"W x 23¾"D x 30"H Seat: 19¼"W x 19"D Seat Height: 15" (19"H with cushion) Arm: 1¼"W x 25"H Weight: 24 lbs.





## **SOFA**

•Widths: 72", 84", 96", 108"

•Depth: 351/2" (233/4" with cushion)

•Height: 29" (34" with cushion)

•Seat Height: 17"

•Arm: 5"W x 24"H



## (SWIVEL) LOUNGE CHAIR

•Overall: 35½"W x 35½"D x 29"H (34"H with cushion)

•Seat: 251/2"W x 301/2"D

•Seat Height With Cushion: 17"

•Arm: 5"W x 24"H