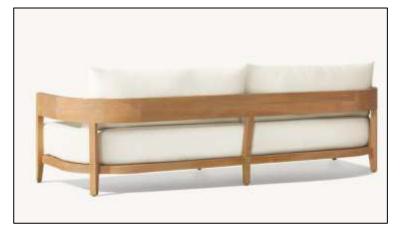

•Widths: 84", 96" •Depth: 271/2" •Height: 271/2" •Seat Height: 8" (15½" with cushion)

 Overall: 31½"W x 31½"D x 27½"H Seat: 291/4"W x 271/2"D

Seat Height:8" (15½" with cushion)

291/4"W x 271/2"D

• Seat Height: 3½" (15½" with cushion)