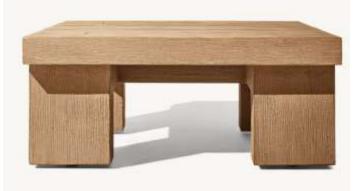

•Overhang: 31/4" at ends

•Top Thickness: 21/4"

•Clearance Under Tabletop: 27¾" •Space Between Legs: 77¾"

•Overall: 21"W x 253/4"D x 30"H

•Seat: 21"W x 211/2"D

•Seat Height: 16" (19" with cushion)

•Overall: 703/4"W x 321/4"D x 25"H (303/4"H with cushion)

•Seat: 701/2"W x 321/4"D

•Seat Height: 23/4" (16" with cushion)

•Arm: 11/2"W x 25"H

**DIMENSIONS** 

•48"W x 32"D x 13"H

•64"W x 32"D x 13"H

•76"W x 32"D x 13"H

•Overall: 321/4"W x 321/4"D x 25"H (303/4"H with cushion) •Seat: 1093/4"W x 321/4"D