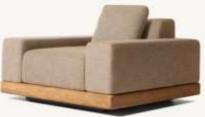

•Widths: 84", 96" •Depth: 271/2" •Height: 271/2" •Seat Height: 8" (15½" with cushion)

 Overall: 31½"W x 31½"D x 27½"H Seat: 291/4"W x 271/2"D

Seat Height:8" (15½" with cushion)

291/4"W x 271/2"D

• Seat Height: 3½" (15½" with cushion)