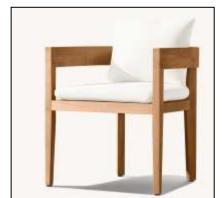

#### **DINING ARMCHAIR**

•Overall: 24"W x 231/2"D x 311/4"H

•Seat: 19"W x 171/2"D

•Seat Height: 19"H

•Arm: 21/2"W x 26"H