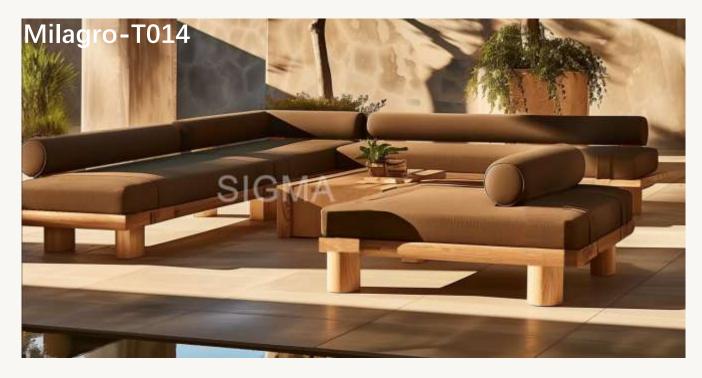

# Milagro-T016 Series

Width: 56½" /63¾"/82½"/92½"/108½"/112"

Depth: 29"D Classic/331/2" Luxe

Height:241/2"

39½" Table: 39½"W x 29½"D x

12"H

Clearance Under Table: 91/2"

63" Table: 63"W x 29½"D x 12"H Clearance Under Table: 9½"