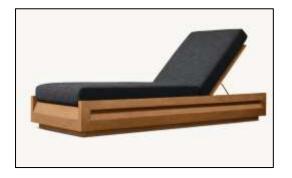

• 31½"W x 291/4"D x 8"H (151/2"H with cushion)

•Overall (Fully Reclined): 80"W x 31½"D x 8"H (13"H with cushion)

•Back at Highest Setting: 29½"H (34½"H with cushion)

•Seat: 491/4"W x 311/2"D

•96" Table: 96"L x 40"W x 30"H

•Overall (Fully Reclined): 82"W x 27½"D x 8"H (12½"H with cushion)

•Back at Highest Setting: 30"H

•Seat: 501/2"W x 271/2"D

•60" Table: 60" diam., 30"H

•Overhang: 20"
•Top Thickness: 11/2"

•Clearance Under Tabletop: 281/2"