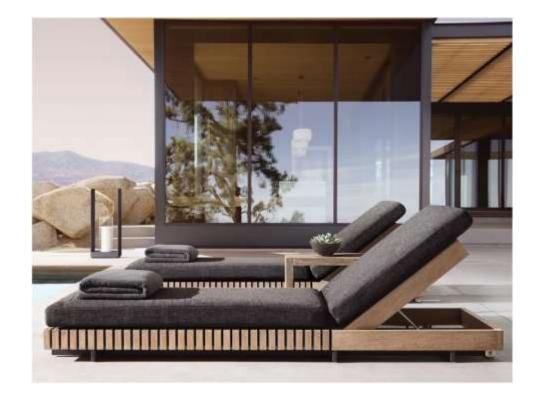

• 31½"W x 291/4"D x 8"H (151/2"H with cushion)

•Overall (Fully Reclined): 80"W x 31½"D x 8"H (13"H with cushion)

•Back at Highest Setting: 29½"H (34½"H with cushion)

•Seat: 491/4"W x 311/2"D

•96" Table: 96"L x 40"W x 30"H

•Overall (Fully Reclined): 82"W x 27½"D x 8"H (12½"H with cushion)

•Back at Highest Setting: 30"H

•Seat: 501/2"W x 271/2"D

•60" Table: 60" diam., 30"H

•Overhang: 20"
•Top Thickness: 11/2"

•Clearance Under Tabletop: 281/2"