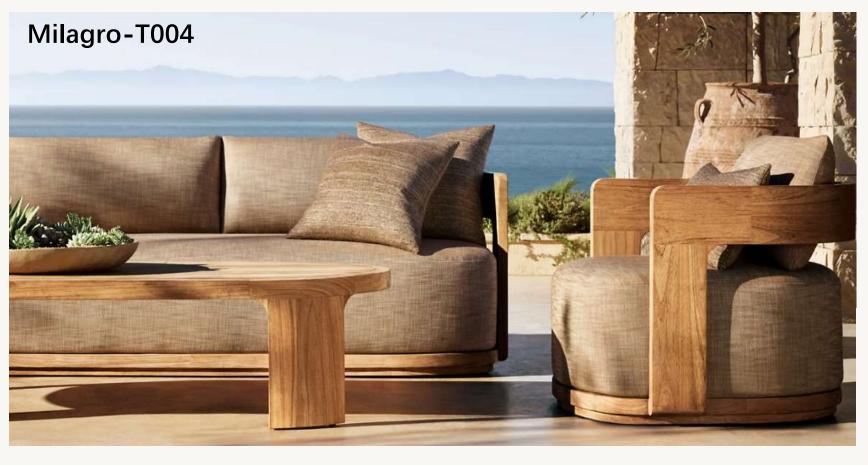

ce Under Tabletop: 281/2"

Base: 20" diam.





•Widths: 84", 100" •Depth: 341/4" •Height: 271/2" •Seat Height: 91/2" •Arm: 27½"W



•Armless Sofa: 84" x 353/4"D x 271/2"H

•Left/Right-Side Table Armless Sofa: 108" x 33¾"D x 27½"H

•Seat Height: 15¾"

•Corner Table: 331/2" sq., 73/4"H

**DIMENSIONS** •48"W x 32"D x 131 •60"W x 32"D x 131 •76"W x 32"D x 131



•Overall: 361/2"W x 341/4"D x 27½"H

•Seat: 27"W x 291/4"D

•Seat Height: 17" (with cushion)

•Arm: 8"W x 27½"H







•Overall: 271/2"W x 241/2"D x 27"H

•Seat: 213/4"W x 211/2"D •Seat Height: 15¾"
•Arm: 4¾"W



•96" Table: 96"L x 40"W x 30"H •Overhang: 16" at ends; 12" at sides

•Top Thickness: 1½"

•Clearance Under Tabletop: 28½" •Space Between Legs: 48"



•Overall (Fully Reclined): 32"W x 82"D x 131/2"H •Seat: 311/2"W x 501/2"D





•Widths: 72", 84", 96", 108"

•Depth: 331/2"

•Height: 24¼" (28" with cushion) •Seat Height: 2¾" (16" with cushion)

•Arm: 1½"W x 24¼"H





DIMENSIONS
•48"W x 24"D x 15"H
•64"W x 313/4"D x 15"H
•76"W x 313/4"D x 15"H



•Overall: 361/2 "W x 341/4 "D x

27½"H

•Seat: 27"W x 291/4"D

•Seat Height: 17" (with cushion)

•Arm: 8"W x 271/2"H

•Right-Arm L-Sectional Overall: 104"W x 104"D x 241/4"H

• Two-Seat Right-Arm Sofa: 70½"W x 33½"D x 24¼"H

• Corner: 331/2"W x 331/2"D x 241/4"H

• Two-Seat Left-Arm Sofa: 70½"W x 33½"D x 24¼"H

Overall Height With Cushion: 29¾"

• Seat Height: 2¾" (16" with cushion)

Arm: 1½"W x 24¼"H











•Overall: 271/2"W x 241/2"D x 27"H

•Seat: 21¾"W x 21½"D •Seat Height: 15¾" •Arm: 4¾"W

•72" Table: 72" diam., 30"H

•Overhang: 16"
•Top Thickness: 2"

•Cleara