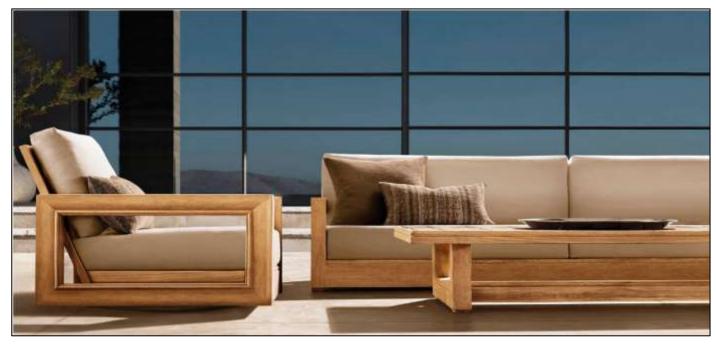

Base: 20" diam.

•Widths: 84", 100" •Depth: 341/4" •Height: 271/2" •Seat Height: 91/2" •Arm: 27½"W

•Armless Sofa: 84" x 353/4"D x 271/2"H

•Left/Right-Side Table Armless Sofa: 108" x 33¾"D x 27½"H

•Seat Height: 15¾"

•Corner Table: 331/2" sq., 73/4"H

**DIMENSIONS** •48"W x 32"D x 131 •60"W x 32"D x 131 •76"W x 32"D x 131

•Overall: 361/2"W x 341/4"D x 27½"H

•Seat: 27"W x 291/4"D

•Seat Height: 17" (with cushion)

•Arm: 8"W x 27½"H

•Overall: 271/2"W x 241/2"D x 27"H

•Seat: 213/4"W x 211/2"D •Seat Height: 15¾"
•Arm: 4¾"W

•96" Table: 96"L x 40"W x 30"H •Overhang: 16" at ends; 12" at sides

•Top Thickness: 1½"

•Clearance Under Tabletop: 28½" •Space Between Legs: 48"