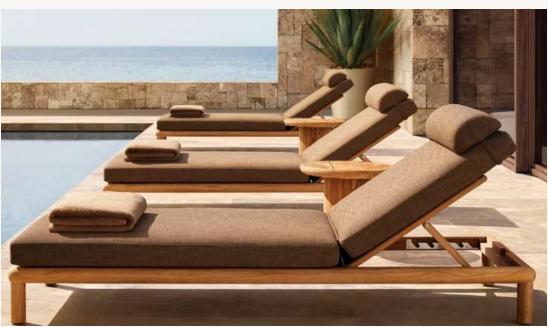

## **CHAISE**

•Overall (Fully Reclined):

•37"W x 781/4"D x 8"H (10"H with cushion)

•Back at Highest Setting: 32"H (341/4"H with cushion)

•Seat: 26"W x 501/2"D

•Arm: 51/2"W x 12"H

## **OTTOMAN**

•Overall (Fully Reclined):

•37"W x 781/4"D x 8"H (10"H with cushion)

•Back at Highest Setting: 32"H (341/4"H with cushion)

•Seat: 26"W x 501/2"D

•Arm: 51/2"W x 12"H