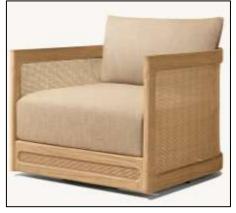

## (SWIVEL) LOUNGE CHAIR

•Overall: 291/4"W x 311/2"D x 271/4"H

•Seat: 291/4"W x 271/2"D

•Seat Height: 31/2"

•(151/2" with cushion)