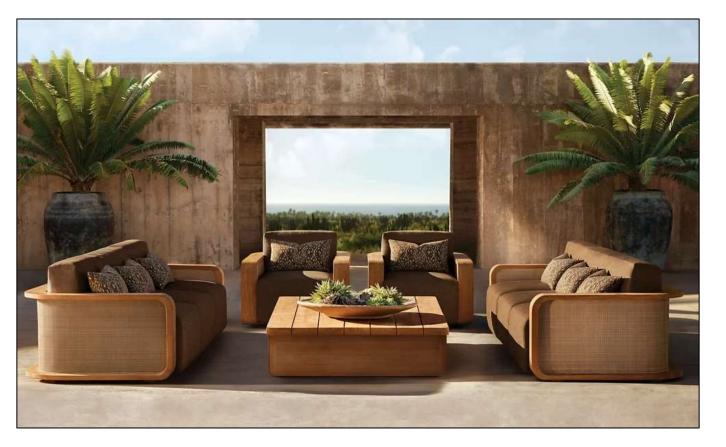

## **SOFA**

•Widths: 72", 84", 96", 108"

•Depth: 351/2" (233/4" with cushion)

•Height: 29" (34" with cushion)

•Seat Height: 17"

•Arm: 5"W x 24"H

## (SWIVEL) LOUNGE CHAIR

•Overall: 35½"W x 35½"D x 29"H (34"H with cushion)

•Seat: 251/2"W x 301/2"D

•Seat Height With Cushion: 17"

•Arm: 5"W x 24"H

## **CHAISE**

•Overall: 35½"W x 65"D x 29"H (31"H with cushion)

•Seat: 251/2"W x 60"D

## **OTTOMAN**

•Overall:35½"W x 28"D x 4½"H (17"H with cushion)

## **COFFEE TABLE**

•36" Table: 36" diam., 15"H

•48" Table: 48" diam., 15"H