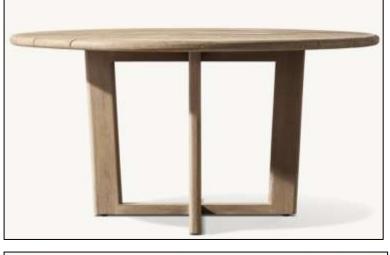

## **ROUND DINING TABLE**

•84" Table: 84"L x 42"W x 30"H

•Overhang: 11¾" at ends, 11½" at sides

•Top Thickness: 2"

•Support Columns: 24¾" diam.

•Space Between Supports: 221/2"

•96" Table: 96"L x 42"W x 30"H

•Overhang: 15¾" at ends, 11½" at sides

•Top Thickness: 2"

•Support Columns: 24¾" diam.

•Space Between Supports: 261/2"