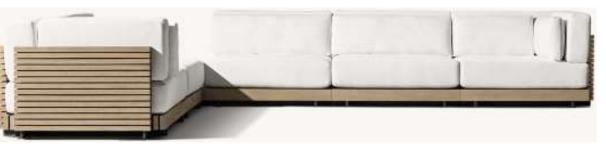

## **SOFA**

•Lengths: 84", 96"

•Depth: 271/2"

•Height: 271/2"

•Seat Height: 8" (151/2" with cushion)