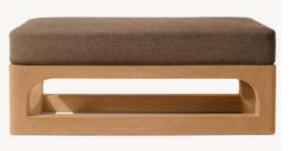

ion) Seat: 27"W x 52"D



Daybed: 57"W x 69"D x 23½"H (31"H with cushion) Seat: 54"W x 58"D Seat Height: 7" (15½" with cushion) Arm: 1½"W x

23½"H



Overall: 20" sq., 16"H Clearance Under Table: 141/4"



Overall: 22" diam., 16"H Clearance Under Table: 141/4"

# Milagro-T018 Series







48" Table: 48"W x 34"D x 14"H Open Space: 9"H

66" Table: 66"W x 34"D x 14"H Open Space: 9"H

77" Table: 77"W x 34"D x 14"H

Open Space: 9"H



36" Table: 36" diam., 14"H Open Space: 9"H

48" Table: 48" diam., 14"H

Open Space: 9"H







Overall: 34½"W x 33¾"D x 23¼"H (28"H with cushion)

Seat: 30"W x 281/4"D Seat Height: 9" (161/2"

with cushion)

Arm: 21/4"W x 231/4"H



Overall: 34½"W x 33¾"D x 23¼"H (28"H with cushion)

Seat: 30"W x

28¼"D

Seat Height: 9" (16½" with cushion)

Arm: 21/4"W x

23¼"H



34½"W x 20"D x 9"H (14¼"H with cushion)





85¾" Table: 85¾"L x 40"W x 30"H

Top Thickness: 31/4"

Clearance Under Apron: 261/2"

Space Between Legs: 331/4" at ends, 79" at sides



Overall: 23½"W x 23"D x 26"H (30½"H with cushion) Seat: 21"W x 21¾"D

Seat Height: 16" (18" with

cushion)

Arm: 1½"W x 26"H Weight: 21 lbs.





Overall (Fully Reclined): 29½"W x 78¾"D x 10"H (13"H with cushion)
Back at Highest Setting: 30"H (32½"H with

cushion) Seat: 29½"W x 50"D



Overall: 20" sq., 16"H Open Space: 11¾"H

# Milagro-T019 Series







42"W x 29"D x 91/4"H 51"W x 34"D x 91/4"H 73"W x 34"D x 91/4"H

51½" Classic Sofa: 51½"W x 34½"D x 28"H

Overall Height With Cushion: 311/2"

Seat: 43¾"W x 22½"D

Seat Height: 9¼" (16" with cushion) Arm: 3¾"W x 18¼"H







Luxe Chair: 32"W x 38"D x 301/2"H