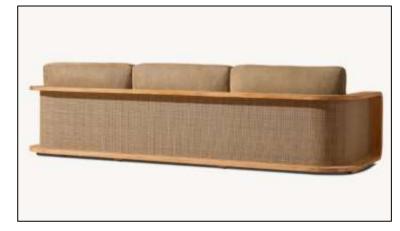

## **SOFA**

•Widths: 72", 84", 96", 108"

•Depth: 351/2" (233/4" with cushion)

•Height: 29" (34" with cushion)

•Seat Height: 17"

•Arm: 5"W x 24"H