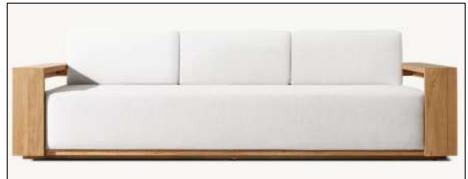

•Widths: 84", 96" •Depth: 271/2" •Height: 271/2" •Seat Height: 8" (15½" with cushion)

 Overall: 31½"W x 31½"D x 27½"H Seat: 291/4"W x 271/2"D

Seat Height:8" (15½" with cushion)

291/4"W x 271/2"D

• Seat Height: 3½" (15½" with cushion)

• 31½"W x 291/4"D x 8"H (151/2"H with cushion)

•Overall (Fully Reclined): 80"W x 31½"D x 8"H (13"H with cushion)

•Back at Highest Setting: 29½"H (34½"H with cushion)

•Seat: 491/4"W x 311/2"D

•96" Table: 96"L x 40"W x 30"H