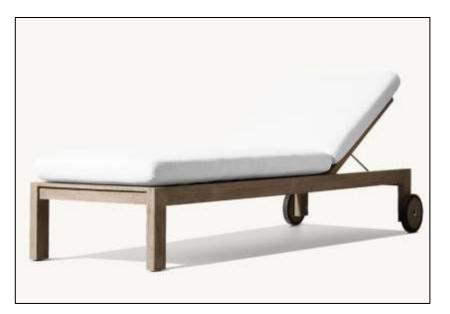

• 31½"W x 291/4"D x 8"H (151/2"H with cushion)

•Overall (Fully Reclined): 80"W x 31½"D x 8"H (13"H with cushion)

•Back at Highest Setting: 29½"H (34½"H with cushion)

•Seat: 491/4"W x 311/2"D

•96" Table: 96"L x 40"W x 30"H

•Overall (Fully Reclined): 82"W x 27½"D x 8"H (12½"H with cushion)

•Back at Highest Setting: 30"H

•Seat: 501/2"W x 271/2"D

•60" Table: 60" diam., 30"H

•Overhang: 20"
•Top Thickness: 11/2"

•Clearance Under Tabletop: 281/2"