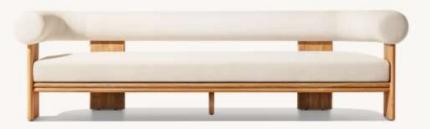

# Milagro-T016 Series

Width: 56½" /63¾"/82½"/92½"/108½"/112"

Depth: 29"D Classic/331/2" Luxe

Height:241/2"

39½" Table: 39½"W x 29½"D x

12"H

Clearance Under Table: 91/2"

63" Table: 63"W x 29½"D x 12"H Clearance Under Table: 9½"

Lenght: 59"/72"/84"/94"/108"

Width:391/4" Height:291/2"

Top Thickness: 21/2"

Clearance Under Apron: 251/2"

Side Chair: 193/4"W x 231/2"D x 33"H

Seat: 193/4"W x 18"D

Seat Height: 17¼" (18¼" with cushion)

Weight: 8 lbs.

Overall: 223/4"W x 231/2"D x 33"H

Seat: 193/4"W x 18"D

Seat Height: 171/4" (181/4" with cushion)

Arm: 1½"W x 24"H Weight: 12 lbs.

Overall (Fully Reclined): 25½"W x 81¾"D x 12½"H (15"H with cushion)
Back at Highest Setting: 34"H (35"H with cushion)
Seat: 25½"W x 51"D