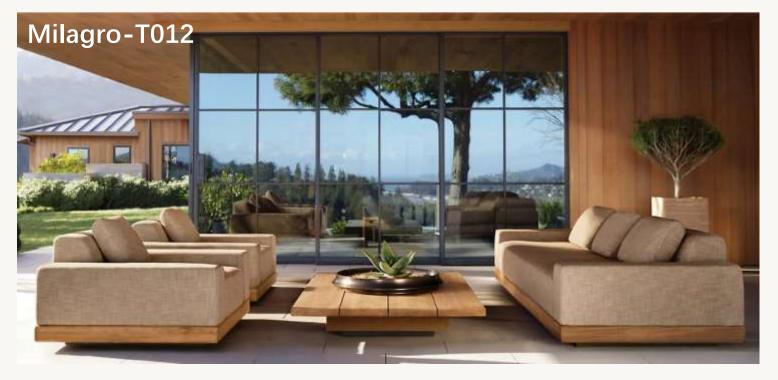

•Widths: 84", 96" •Depth: 271/2" •Height: 271/2" •Seat Height: 8" (15½" with cushion)

 Overall: 31½"W x 31½"D x 27½"H Seat: 291/4"W x 271/2"D

Seat Height:8" (15½" with cushion)

291/4"W x 271/2"D

• Seat Height: 3½" (15½" with cushion)

• 31½"W x 291/4"D x 8"H (151/2"H with cushion)

•Overall (Fully Reclined): 80"W x 31½"D x 8"H (13"H with cushion)

•Back at Highest Setting: 29½"H (34½"H with cushion)

•Seat: 491/4"W x 311/2"D

•96" Table: 96"L x 40"W x 30"H