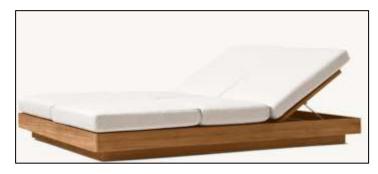

• 31½"W x 291/4"D x 8"H (151/2"H with cushion)

•Overall (Fully Reclined): 80"W x 31½"D x 8"H (13"H with cushion)

•Back at Highest Setting: 29½"H (34½"H with cushion)

•Seat: 491/4"W x 311/2"D

•96" Table: 96"L x 40"W x 30"H

•Overall (Fully Reclined): 82"W x 27½"D x 8"H (12½"H with cushion)

•Back at Highest Setting: 30"H

•Seat: 501/2"W x 271/2"D

•60" Table: 60" diam., 30"H

•Overhang: 20"
•Top Thickness: 11/2"

•Clearance Under Tabletop: 281/2"