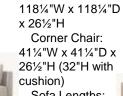

Base: 20" diam.

•Widths: 84", 100" •Depth: 341/4" •Height: 271/2" •Seat Height: 91/2" •Arm: 27½"W

•Armless Sofa: 84" x 353/4"D x 271/2"H

•Left/Right-Side Table Armless Sofa: 108" x 33¾"D x 27½"H

•Seat Height: 15¾"