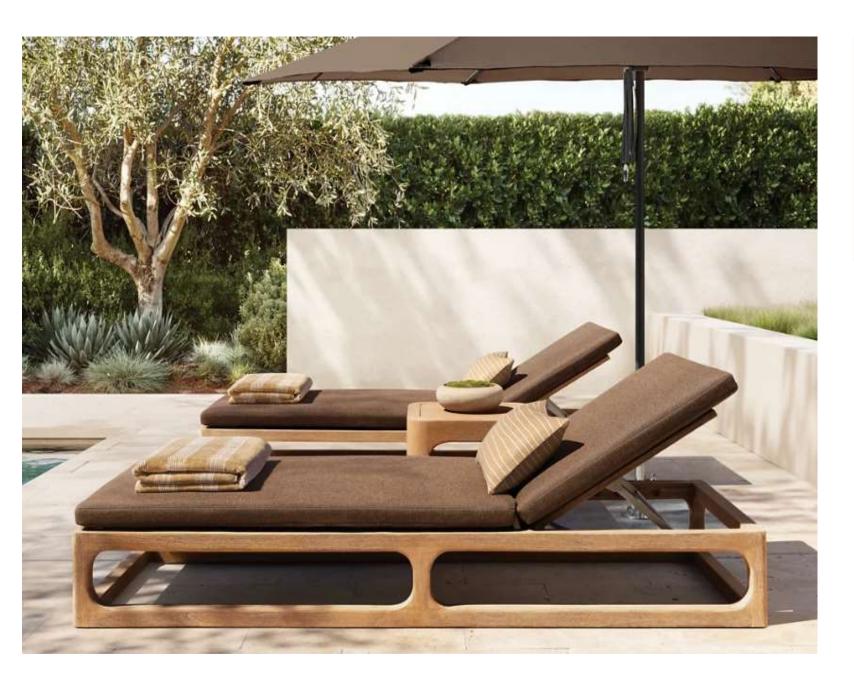

pace: 9"H

66" Table: 66"W x 34"D x 14"H Open Space: 9"H

77" Table: 77"W x 34"D x 14"H

Open Space: 9"H



36" Table: 36" diam., 14"H Open Space: 9"H

48" Table: 48" diam., 14"H

Open Space: 9"H







Overall: 34½"W x 33¾"D x 23¼"H (28"H with cushion)

Seat: 30"W x 281/4"D Seat Height: 9" (161/2"

with cushion)

Arm: 21/4"W x 231/4"H



Overall: 34½"W x 33¾"D x 23¼"H (28"H with cushion)

Seat: 30"W x

28¼"D

Seat Height: 9" (16½" with cushion)

Arm: 21/4"W x

23¼"H



34½"W x 20"D x 9"H (14¼"H with cushion)





85¾" Table: 85¾"L x 40"W x 30"H

Top Thickness: 31/4"

Clearance Under Apron: 261/2"

Space Between Legs: 331/4" at ends, 79" at sides



Overall: 23½"W x 23"D x 26"H (30½"H with cushion) Seat: 21"W x 21¾"D

Seat Height: 16" (18" with

cushion)

Arm: 1½"W x 26"H Weight: 21 lbs.





Overall (Fully Reclined): 29½"W x 78¾"D x 10"H (13"H with cushion)
Back at Highest Setting: 30"H (32½"H with

cushion) Seat: 29½"W x 50"D



Overall: 20" sq., 16"H Open Space: 11¾"H

# Milagro-T019 Series







42"W x 29"D x 91/4"H 51"W x 34"D x 91/4"H 73"W x 34"D x 91/4"H

51½" Classic Sofa: 51½"W x 34½"D x 28"H

Overall Height With Cushion: 311/2"

Seat: 43¾"W x 22½"D

Seat Height: 9¼" (16" with cushion) Arm: 3¾"W x 18¼"H







Luxe Chair: 32"W x 38"D x 301/2"H (34"H with

Classic Chair: 291/4"W x 341/2"D x 28"H

Seat Height: 91/4" (16" with cushion)

(31½"H with cushion) Seat: 21¾"W x 22½"D

Arm: 33/4"W x 181/4"H



Classic Chair: 291/4"W x 341/2"D x 28"H (331/4"H

with cushion)

cushion)

Seat: 211/2"W x 253/4"D

Seat Height: 9" (13¾" with cushion)

Arm: 4"W x 181/4"H

Luxe Chair