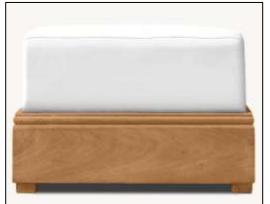

Arm: 2½"W x 19"H

77" Classic Sofa: 77"W x 36"D x 27"H Overall Height With Cushion:  $33\frac{1}{2}$ "H

Seat: 72"W x 21"D Seat Height: 6½" (14¼" with cushion)

Arm: 21/2"W x 19"H

100" Classic Sofa: 100"W x 36"D x

27"H

Overall Height With Cushion: 331/2"H

Seat: 95"W x 21"D

Seat Height: 61/2" (141/4" with cushion)

Arm: 21/2 "W x 19"H

60" Luxe Sofa: 60"W x 39¾"D x

29½"H

Overall Height With Cushion: 37"H

Seat: 55"W x 24"D

Seat Height: 71/2" (16" with cushion)

Arm: 21/2"W x 20"H

84" Luxe Sofa: 84"W x 39¾"D x

29½"H

Overall Height With Cushion: 37"H

Seat: 79"W x 24"D

Seat Height: 7½" (16" with cushion)

Arm: 21/2 "W x 20 "H

108" Luxe Sofa: 108"W x 393/4"D x

29½"H

Overall Height With Cushion: 37"H

Seat: 103"W x 24"D

Seat Height: 7½" (16" with cushion)

Arm: 21/2"W x 20"H







Luxe Ottoman: 29"W x 23½"D x 7½"H (16"H with cushion) Seat: 27"W x 21½"D



Classic Chair: 29"W x 36"D x 27"H

(331/2"H with cushion)

Seat: 24"W x 21"D Seat Height: 6½" (14¼" with cushion) Arm: 2½"W x 19"H

Weight: 105 lbs.

Luxe Chair: 32"W x 393/4"D x 291/2"H

(37"H with cushion) Seat: 27"W x 24"D

Seat Height: 71/2" (16" with cushion)

Arm: 2½"W x 20"H Weight: 105 lbs.



24" sq., 14"H





Overall: 20"W x 22½"D x 33¼"H Seat: 20"W x 17½"D Seat Height: 16" (18" with cushion)



Overall: 23"W x 22½"D x 33¾"H Seat: 20"W x 17¾"D Seat Height: 16" (18" with cushion)

Arm: 1½"W x 25"H



72" Table: 72"L x 40"W x 29"H Overhang at Ends: 12" Top Thickness: 13/4"

Clearance Under Apron: 27%"

Space Between Legs: 19" at ends, 41¾" at sides

Weight: 80 lbs.

84" Table: 84"L x 40"W x 29"H

Overh