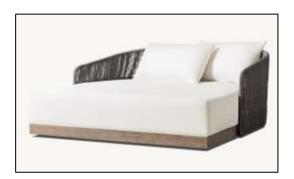

## **SOFA**

•Lengths: 84", 96"

•Depth: 271/2"

•Height: 271/2"

•Seat Height: 8" (151/2" with cushion)