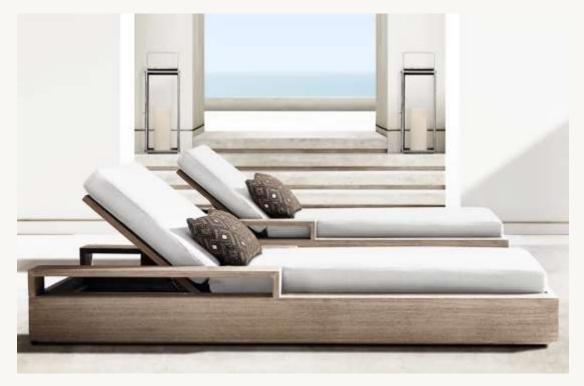

Overall: 223/4"W x 231/2"D x 33"H

Seat: 193/4"W x 18"D

Seat Height: 171/4" (181/4" with cushion)

Arm: 1½"W x 24"H Weight: 12 lbs.

Overall (Fully Reclined): 25½"W x 81¾"D x 12½"H (15"H with cushion)
Back at Highest Setting: 34"H (35"H with cushion)
Seat: 25½"W x 51"D

Overall (Fully Reclined): 29"W x 79¾"D x 12"H Back at Highest Setting: 34"H Seat: 29"W x 50"D