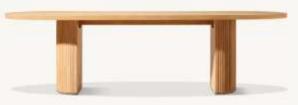

•Overhang: 31/4" at ends

•Top Thickness: 21/4"

•Clearance Under Tabletop: 27¾" •Space Between Legs: 77¾"

•Overall: 21"W x 253/4"D x 30"H

•Seat: 21"W x 211/2"D

•Seat Height: 16" (19" with cushion)

•Overall: 703/4"W x 321/4"D x 25"H (303/4"H with cushion)