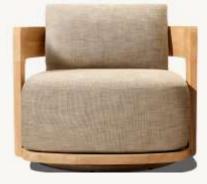

## (SWIVEL) LOUNGE CHAIR

•Overall: 35½"W x 35½"D x 29"H (34"H with cushion)

•Seat: 251/2"W x 301/2"D

•Seat Height With Cushion: 17"

•Arm: 5"W x 24"H