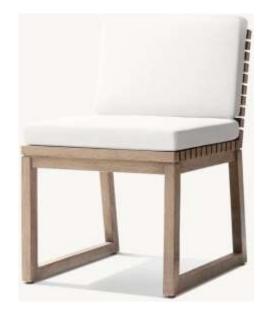

## **SIDE CHAIR**

•Side Chair: 21"W x 23"D x 32"H

•Seat: 21"W x 181/2"D

•Seat Height: 17"

•(18½" with cushion)