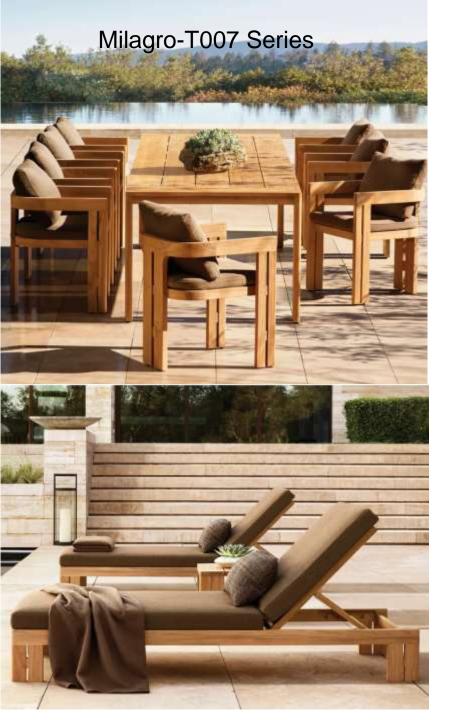

#### **DINNING TABLE**

•72" Table: 72"L x 42"W x 301/2"H

•Top Thickness: 11/2"

•Clearance Under Apron: 26"

•Space Between Legs: 391/2" at ends, 591/2" at

sides