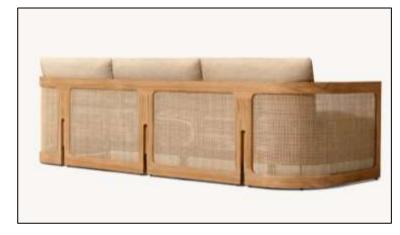

•Widths: 84", 96" •Depth: 271/2" •Height: 271/2" •Seat Height: 8" (15½" with cushion)

 Overall: 31½"W x 31½"D x 27½"H Seat: 291/4"W x 271/2"D

Seat Height:8" (15½" with cushion)

291/4"W x 271/2"D

• Seat Height: 3½" (15½" with cushion)

## **SOFA**

•Lengths: 84", 96"

•Depth: 271/2"

•Height: 271/2"

•Seat Height: 8" (151/2" with cushion)