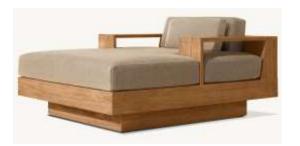

•Widths: 84", 96" •Depth: 271/2" •Height: 271/2" •Seat Height: 8" (15½" with cushion)

 Overall: 31½"W x 31½"D x 27½"H Seat: 291/4"W x 271/2"D

Seat Height:8" (15½" with cushion)

291/4"W x 271/2"D

• Seat Height: 3½" (15½" with cushion)

• 31½"W x 291/4"D x 8"H (151/2"H with cushion)

•Overall (Fully Reclined): 80"W x 31½"D x 8"H (13"H with cushion)

•Back at Highest Setting: 29½"H (34½"H with cushion)

•Seat: 491/4"W x 311/2"D

•96" Table: 96"L x 40"W x 30"H