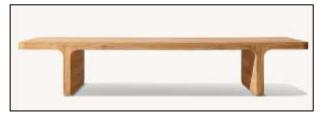

21/2"W x 323/4"D x 241/2"H (26"H with cushion) Seat: 271/2"W x 23"D Seat Height: 8½" (16½" with cushion)

Arm: 2½"W x 24½"H



Overall: 321/2 "W x 32¾"D x 24½"H (26"H with cushion)
Seat: 27½"W x 23"D Seat Height: 8½" (16½" with cushion) Arm: 2½"W x 24½"H





84" Table: 84"L x 40"W x 30"H Overhang: 12½" at ends

96" Table: 96"L x 40"W x 30"H Overhang: 12½" at ends

108" Table: 108"L x 40"W x 30"H

Overhang: 12½" at ends



48" Table: 48" diam., 30"H

60" Table: 60" diam., 30"H



Overall: 23"W x 20"D x 27"H (29%"H with cushion) Seat: 19"W x 18"D Seat Height: 17%" (20%" with

Seat Height: 1/% cushion)

Arm: 2"W x 27"H







Overall (Fully Reclined): 32½"W x 78¾"D x 11"H (15"H with cushion)
Back at Highest Setting:
30½"H (35½"H with
cushion)
Seat: 28"W x 46"D

## Milagro-T032 Series









52" Rectangular Table Overall: 52"W x 25½"D x 14"H Clearance Under Table: 12½"

64" Rectangular Table: 64"W x 32"D x 14"H
Clearance Under Table: 12¼"

76" Rectangular Table: 76"W x 32"D x 14"H
Clearance Under Table: 121/4"

36" Round Table: 36" diam., 14¼"H Clearance Under Table: 12¼"

48" Round Table: 48" diam., 14¼"H Clearance Under Table: 12¼" Widths: 72", 84", 96", 108"

Depth: 401/2"

Height: 21" (291/4" with cushion) Seat Height: 20" (16" with cushion)

Arm: 41/2"W x 211/4"H





Overall: 331/2"W x 381/2"D x 211/4"H (291/2" with cushion) Seat: 231/2"W x 381/2"D Seat Height: 2" (17" with cushion)

Arm: 4½"W x 21¼"H



Overall: 331/2"W x 38½"D x 23"H (29¾" with cushion) Seat: 231/2"W x 381/2"D Seat Height: 2½" (17" with cushion) Arm: 4½"W x 23"H



23¾"W x 20"D x 1¾"H (16¾"H with cus