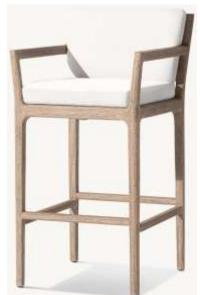

Overall: 34" sq., 42"H Clearance Under Tabletop: 40%" Overhang: 2%" at ends, 4" at sides Space Between Legs: 24%" at sides

Counter Stool: 22¾"W x 22¾"D x 40½"H

Seat: 20"W x 16¾"D x 26½"H
(28¾"H with cushion)

Arm: 1½"W x 33¾"H

Footrest: 8¼"H

Barstool: 22%"W x 22%"D x 44"H Seat: 20"W x 16%"D x 30"H (31%"H with cushion) Arm: 1½"W x 37%"H Footrest: 12%"H