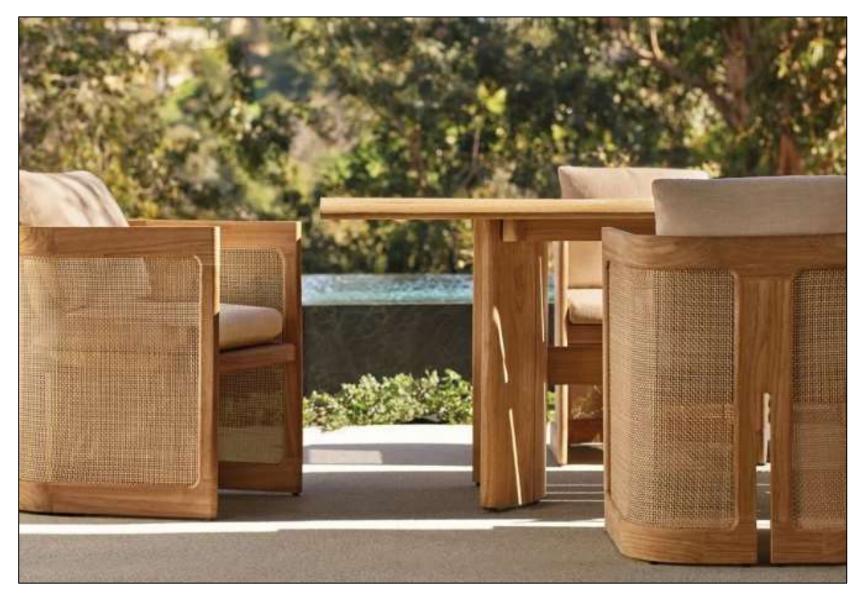

x 39½"D x 14½"H
Back at Highest Setting: 28¾"H (28¾" with cushion)
Seat: 42¾"W x 29½"D
Seat Height: 4½" (11¼" with cushion)



Overall: 19" sq., 17½"H Clearance Under Table: 16"



Overall: 18" diam., 17½"H Clearance Under Table: 16"

# Milagro-T033 Series









48" Coffee Table: 48"W x 29"D x 12"H 66" Coffee Table: 66"W x 36¼"D x 12"H 76" Coffee Table: 76"W x 36¼"D x 12"H



Widths: 72", 84", 96", 108"

Depth: 34"

Height: 24" (28" with cushion) Seat Height: 7" (16" with cushion) Arm: 11/4"W x 24"H





Overall: 33"W x 34"D x 24" (28" with cushion) Seat: 30½"W x 32¾"D Seat Height: 7" (16" with cushion)

Arm: 1¼"W x 24"H



Overall: 33"W x 34"D x 24" H (28" with cushion) Seat: 30½"W x 32¾"D Seat Height: 7" (16" with cushion) Arm: 1¼"W x 24"H



28"W x 30½"D x 10¼"H (16"H with cushion)





84" Table: 84"L x 36¼"W x 29"H

96" Table: 96"L x 43½"W x 29"H

108" Table: 108"L x 43½"W x

29"H

120" Table: 120"L x 43½"W x

29"H



20"W x 20"D x 17"H



Overall: 23"W x 24"D x 28"H (31"H with cushion) Seat: 21"W x 23"D Seat Height: 15½" (18¾"H with cushion)

Arm: 1"W x 28"H





Overall: 79½"W x 27½"D x 10"H (13"H with cushion) Back at Highest Setting: 33½"H (36"H with cushion) Seat: 28¾"W x 50¾"D





20"W x 20"D x 17"H

## Milagro-T034 Series









52" Rectangular Table Overall: 52"W x 25½"D x Clearance Under Table: 12¼"

64" Rectangular Table: 64"W x 32"D x 14"H Clearance Under Table: 12¼"

76" Rectangular Table: 76"W x 32"D x 14"H Clearance Under Table: 121/4"

36" Round Table: 36" diam., 141/4"H Clearance Under Table: 12¼"

48" Round Table: 48" diam., 141/4"H Clearance Und