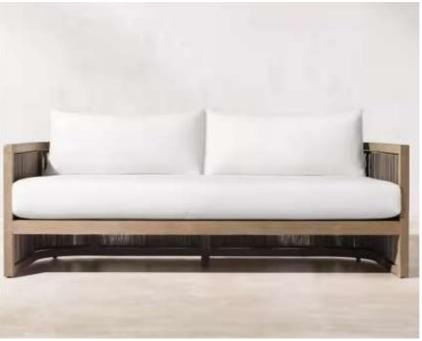

## **SOFA**

•Lengths: 84", 96"

•Depth: 271/2"

•Height: 271/2"

•Seat Height: 8" (151/2" with cushion)