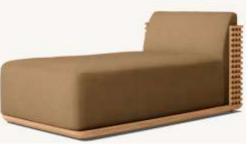

## **CHAISE**

•Overall: 35½"W x 65"D x 29"H (31"H with cushion)

•Seat: 251/2"W x 60"D