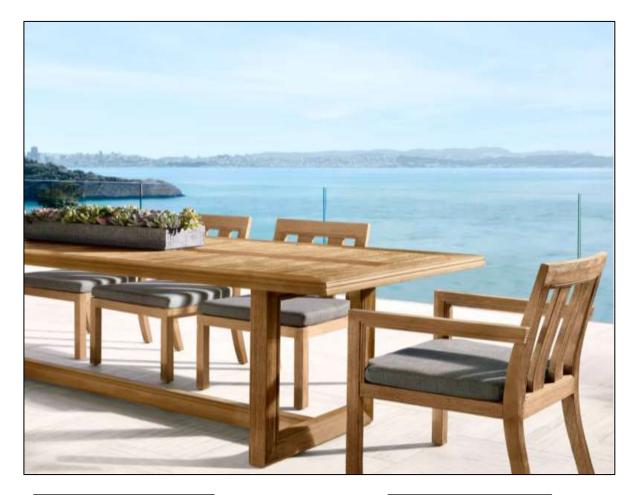

•Widths: 84", 96" •Depth: 271/2" •Height: 271/2" •Seat Height: 8" (15½" with cushion)

 Overall: 31½"W x 31½"D x 27½"H Seat: 291/4"W x 271/2"D

Seat Height:8" (15½" with cushion)

291/4"W x 271/2"D

• Seat Height: 3½" (15½" with cushion)

• 31½"W x 291/4"D x 8"H (151/2"H with cushion)

•Overall (Fully Reclined): 80"W x 31½"D x 8"H (13"H with cushion)

•Back at Highest Setting: 29½"H (34½"H with cushion)

•Seat: 491/4"W x 311/2"D

•96" Table: 96"L x 40"W x 30"H

•Overhang: 31/4" at ends

•Top Thickness: 21/4"

•Clearance Under Tabletop: 27¾" •Space Between Legs: 77¾"

•Overall: 21"W x 253/4"D x 30"H

•Seat: 21"W x 211/2"D

•Seat Height: 16" (19" with cushion)

•Overall: 703/4"W x 321/4"D x 25"H (303/4"H with cushion)