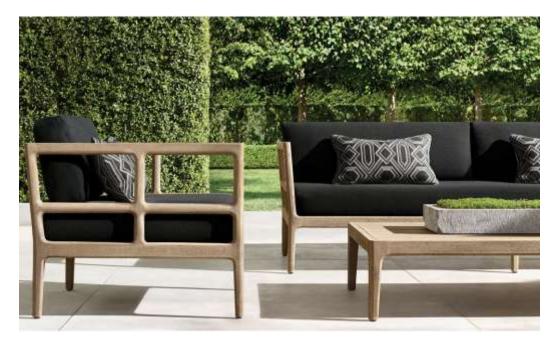

mchair: 24"sq. x 30½"H (32"H with cushion)

Seat: 19¾"W x 21"D

Seat Height: 17½" (20½" with cushion)

Arm: 2¼"W x 26"H Weight: 20 lbs.

Side Chair: 22"W x 24"D x 30½"H (32"H with cushion)

Seat: 22"W x 20¾"D

Seat Height: 17½" (20½" with cushion)

Weight: 18 lbs.







Overall (Fully Reclined): 33"W x 85%"D x 11½"H (15"H with cushion) Back at Highest Setting: 29%"H (33"H with cushion) Seat: 27"W x 50%"D (15"H with cushion) Arm: 2½"W

Weight: 76 lbs.



# Milagro-T028 Series





Widths: 60", 72", 84", 96", 108"

Depth: 33"

Height: 26½" (31½" with cushion) Seat Height: 11½" (18" with cushion)

Arm: 1¾"W x 26½"H

48" Table: 48"W x 34"D x 12"H Clearance Under Table: 9¾"

66" Table: 66"W x 34"D x 12"H Clearance Under Table: 9¾"

76" Table: 76"W x 34"D x 12"H Clearance Under Table: 9¾"







Overall (Fully Reclined): 29%"W x 80%"D x 10"H (14"H with cushion)

Back at Highest Setting: 34"H (37"H with cushion)

Seat: 29¾"W x 49"D



Overall: 33"W x 33"D x 26½"H (31½"H with cushion)

Seat: 27"W x 30¾"D

Seat Height: 11½" (18" with cushion)

Arm: 1¾"W x 26½"H Weight: 35 lbs.





Seat Cushion: 30"W x 50"D x 31/4"H Back Cushion: 30"W x 21/2"D x 291/2"H



30"W x 22"D x 11¼" (16¼" with cushion)

Seat Cushion: 19½"W x 20¼"D x 3¼"H Back Cushion: 22¾"W x 2"D x 11¾"H







Armchair: 24%"W x 24%"D x 31"H

Seat: 19"W x 21½"D

Seat Height: 17" (20%" with cushion)

Arm: 1½"W x 26½"H

Side Chair: 22"W x 24¼"D x 31"H

Seat: 19"W x 21½"D

Seat Height: 17" (20½" with cushion)

Seat Cushion: 19"W x 21"D x 3%"H

Back Cushion: 22"W x 2"D x

11½"H





84" Table: 84"L x 38"W x 30"H

Top Thickness