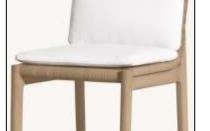

## **SIDE CHAIR**

•Side Chair: 21"W x 23"D x 32"H

•Seat: 21"W x 181/2"D

•Seat Height: 17"

•(18½" with cushion)

## **ARMCHAIR**

•Armchair: 26"W x 23"D x 32"H

•Seat: 19"W x 181/2"D

•Seat Height: 17" (181/2" with cushion)

•Arm: 31/2"W x 231/2"H