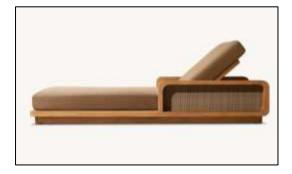

Arm: 41/2"W x 211/4"H





Overall: 331/2"W x 381/2"D x 211/4"H (291/2" with cushion) Seat: 231/2"W x 381/2"D Seat Height: 2" (17" with cushion)

Arm: 4½"W x 21¼"H



Overall: 331/2"W x 38½"D x 23"H (29¾" with cushion) Seat: 231/2"W x 381/2"D Seat Height: 2½" (17" with cushion) Arm: 4½"W x 23"H



23¾"W x 20"D x 1¾"H (16¾"H with cushion)





84" Table: 84"L x 40"W x 30"H Top Thickness: 2"

96" Table: 96"L x 40"W x 30"H Top Thickness: 2"

108" Table: 108"L x 42"W x 30"H

Top Thickness: 2"

120" Table: 120"L x 42"W x 30"H

Top Thickness: 2"



48" Table: 48" diam., 30"H Base: 24"W x 24"D

60" Table: 60" diam., 30"H Base: 32"W x 32"D

72" Table: 72" diam., 30"H Base: 36"W x 36"D



Overall: 22½"W x 24"D x 33"H Seat: 20"W x 13½"D Seat Height: 18" (19½" with cushion)

Arm: 1¼"W x 22½"H







Overall (Fully Reclined): 80%"W x 39½"D x 14½"H
Back at Highest Setting: 28¾"H (28¾" with cushion)
Seat: 42¾"W x 29½"D
Seat Height: 4½" (11¼" with cushion)



Overall: 19" sq., 17½"H Clearance Under Table: 16"



Overall: 18" diam., 17½"H Clearance Under Table: 16"

# Milagro-T033 Series









48" Coffee Table: 48"W x 29"D x 12"H 66" Coffee Table: 66"W x 36¼"D x 12"H 76" Coffee Table: 76"W x 36¼"D x 12"H



Widths: 72", 84", 96", 108"

Depth: 34"

Height: 24" (28" with cushion) Seat Height: 7" (16" with cushion) Arm: 11/4"W x 24"H





Overall: 33"W x 34"D x 24" (28" with cushion) Seat: 30½"W x 32¾"D Seat Height: 7" (16" with cushion)

Arm: 1¼"W x 24"H



Overall: 33"W x 34"D x 24" H (28" with cushion) Seat: 30½"W x 32¾"D Seat Height: 7" (16" with cushion) Arm: 1¼"W x 24"H



28"W x 3