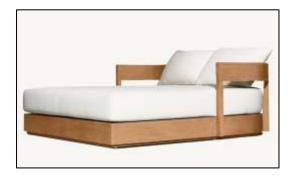

## **SOFA**

•Lengths: 84", 96"

•Depth: 271/2"

•Height: 271/2"

•Seat Height: 8" (151/2" with cushion)

## (SWIVEL) LOUNGE CHAIR

•Overall: 291/4"W x 311/2"D x 271/4"H

•Seat: 291/4"W x 271/2"D

•Seat Height: 31/2"

•(151/2" with cushion)