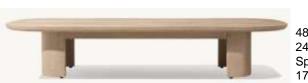

•Overhang: 31/4" at ends

•Top Thickness: 21/4"

•Clearance Under Tabletop: 27¾" •Space Between Legs: 77¾"

•Overall: 21"W x 253/4"D x 30"H

•Seat: 21"W x 211/2"D

•Seat Height: 16" (19" with cushion)

•Overall: 703/4"W x 321/4"D x 25"H (303/4"H with cushion)