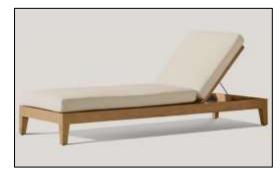

## **CHAISE**

•Overall (Fully Reclined):

•37"W x 781/4"D x 8"H (10"H with cushion)

•Back at Highest Setting: 32"H (341/4"H with cushion)

•Seat: 26"W x 501/2"D

•Arm: 51/2"W x 12"H

## **OTTOMAN**

•Overall (Fully Reclined):

•37"W x 781/4"D x 8"H (10"H with cushion)

•Back at Highest Setting: 32"H (341/4"H with cushion)

•Seat: 26"W x 501/2"D

•Arm: 51/2"W x 12"H