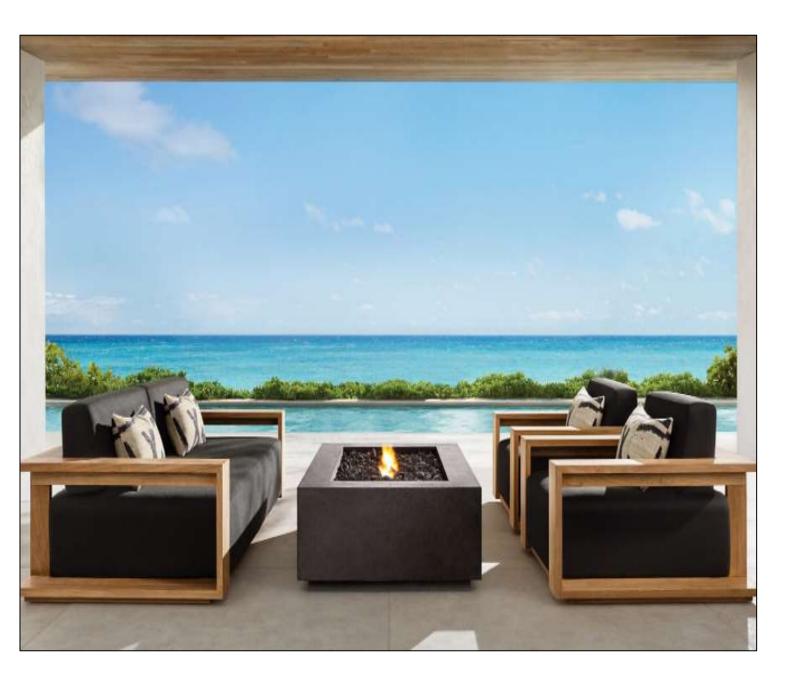

## **SOFA**

•Widths: 72", 84", 96", 108"

•Depth: 351/2" (233/4" with cushion)

•Height: 29" (34" with cushion)

•Seat Height: 17"

•Arm: 5"W x 24"H

## (SWIVEL) LOUNGE CHAIR

•Overall: 35½"W x 35½"D x 29"H (34"H with cushion)

•Seat: 251/2"W x 301/2"D

•Seat Height With Cushion: 17"

•Arm: 5"W x 24"H

## **CHAISE**

•Overall: 35½"W x 65"D x 29"H (31"H with cushion)

•Seat: 251/2"W x 60"D

## **OTTOMAN**

•Overall:35½"W x 28"D x 4½"H (17"H with cushion)

## **COFFEE TABLE**

•36" Table: 36" diam., 15"H

•48" Table: 48" diam., 15"H