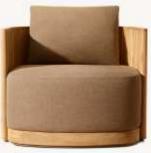

## (SWIVEL) LOUNGE CHAIR

•Overall: 291/4"W x 311/2"D x 271/4"H

•Seat: 291/4"W x 271/2"D

•Seat Height: 31/2"

•(151/2" with cushion)