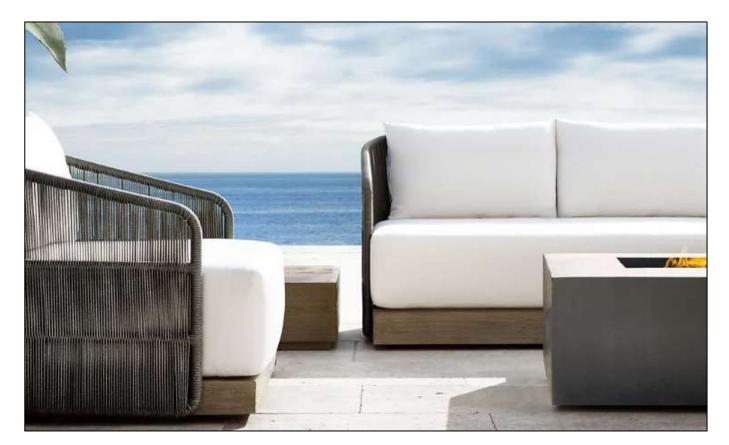

•Widths: 84", 96" •Depth: 271/2" •Height: 271/2" •Seat Height: 8" (15½" with cushion)

 Overall: 31½"W x 31½"D x 27½"H Seat: 291/4"W x 271/2"D

Seat Height:8" (15½" with cushion)

291/4"W x 271/2"D

• Seat Height: 3½" (15½" with cushion)

• 31½"W x 291/4"D x 8"H (151/2"H with cushion)

•Overall (Fully Reclined): 80"W x 31½"D x 8"H (13"H with cushion)

•Back at Highest Setting: 29½"H (34½"H with cushion)

•Seat: 491/4"W x 311/2"D

•96" Table: 96"L x 40"W x 30"H