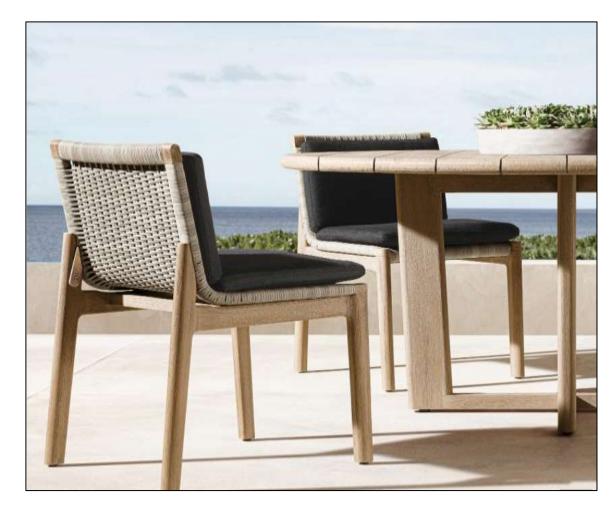

## **ROUND DINING TABLE**

•84" Table: 84"L x 42"W x 30"H

•Overhang: 11¾" at ends, 11½" at sides

•Top Thickness: 2"

•Support Columns: 24¾" diam.

•Space Between Supports: 221/2"

•96" Table: 96"L x 42"W x 30"H

•Overhang: 15¾" at ends, 11½" at sides

•Top Thickness: 2"

•Support Columns: 24¾" diam.

•Space Between Supports: 261/2"