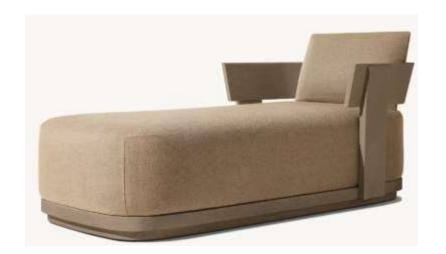

## **CHAISE**

•Overall (Fully Reclined):

•37"W x 781/4"D x 8"H (10"H with cushion)

•Back at Highest Setting: 32"H (341/4"H with cushion)

•Seat: 26"W x 501/2"D

•Arm: 51/2"W x 12"H

## **OTTOMAN**

•Overall (Fully Reclined):

•37"W x 781/4"D x 8"H (10"H with cushion)

•Back at Highest Setting: 32"H (341/4"H with cushion)

•Seat: 26"W x 501/2"D

•Arm: 51/2"W x 12"H