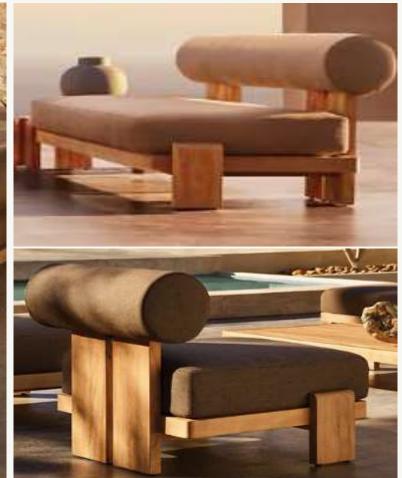

•Widths: 84", 96" •Depth: 271/2" •Height: 271/2" •Seat Height: 8" (15½" with cushion)

 Overall: 31½"W x 31½"D x 27½"H Seat: 291/4"W x 271/2"D

Seat Height:8" (15½" with cushion)

291/4"W x 271/2"D

• Seat Height: 3½" (15½" with cushion)

• 31½"W x 291/4"D x 8"H (151/2"H with cushion)

•Overall (Fully Reclined): 80"W x 31½"D x 8"H (13"H with cushion)

•Back at Highest Setting: 29½"H (34½"H with cushion)

•Seat: 491/4"W x 311/2"D

•96" Table: 96"L x 40"W x 30"H