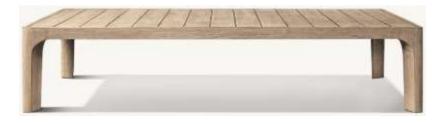

s

96" Table: 96%"L x 39%"W x 29¾"H Overhang: 14" at ends, 8" at sides

Top Thickness: 21/4"

Clearance Under Apron: 26" Support: 23"W x 21/4"D

Space Between Supports: 64" at sides

108" Table: 108"L x 39½"W x 29¾"H Overhang: 14" at ends, 8" at sides

Top Thickness: 21/4"

Clearance Under Apron: 26" Support: 23"W x 2¼"D

Space Between Supports: 76¼" at sides

120" Table: 119¾"L x 39½"W x 29¾"H Overhang: 14" at ends, 8" at sides

Top Thickness: 21/4"

Clearance Under Apron: 26" Support: 23"W x 2½"D

Space Between Supports: 87¼" at sides



Seat Cushion: 18½"W x 18¾"D x 2"H Back Cushion: 18½"W x 2"D 12"H





Overall (Fully Reclined): 28¼"W x 81¼"D x 6"H (10"H with cushion) Back at Highest Setting: 26½"H (29½"H with cushion) Seat: 28"W x 81"D

Weight: 101 lbs.



# Milagro-T027 Series







48" Table: 48"W x 31"D x

12¾"H

Clearance Under Table: 10¾"

60" Table: 60"W x 31"D x

12¾"H

Clearance Under Table: 10¾"

76" Table: 76"W x 31"D x

12¾"H

Clearance Under Table: 10¾"

Widths: 72", 90", 108" Depth: 33½"

Height: 28" (31½" with cushion) Seat Height: 9¾" (15½" with cushion)

Arm: 3½"W





Overall: 24½"W x 24½"D x 4½"H Cushion Height to Crown: 6"



Overall: 31¾"W x 33½"D x 28"H (31½"H with cushion)

Seat: 24½"W x 28½"D

Seat Height: 9¾" (15½" with cushion) Arm: 3¾"W

Weight: 37 lbs.









48" Table: 48" diam., 30"H Top Thickness: 3½"

Clearance Under Tabletop: 26½" Space Between Legs: 33"

Weight: 84 lbs.

60" Table: 60" diam., 30"H Top Thickness: 3½" Clearance Under Tabletop: 26½" Space Between Legs: 41" Weight: 108 lbs.

72" Table: 72" diam., 30"H Top Thickness: 3½"