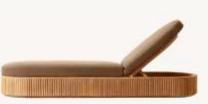

• 31½"W x 291/4"D x 8"H (151/2"H with cushion)

•Overall (Fully Reclined): 80"W x 31½"D x 8"H (13"H with cushion)

•Back at Highest Setting: 29½"H (34½"H with cushion)

•Seat: 491/4"W x 311/2"D

•96" Table: 96"L x 40"W x 30"H

•Overall (Fully Reclined): 82"W x 27½"D x 8"H (12½"H with cushion)

•Back at Highest Setting: 30"H

•Seat: 501/2"W x 271/2"D

•60" Table: 60" diam., 30"H

•Overhang: 20"
•Top Thickness: 11/2"

•Clearance Under Tabletop: 281/2"