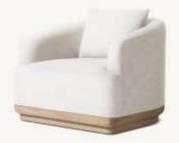

•Widths: 84", 96" •Depth: 271/2" •Height: 271/2" •Seat Height: 8" (15½" with cushion)

 Overall: 31½"W x 31½"D x 27½"H Seat: 291/4"W x 271/2"D

Seat Height:8" (15½" with cushion)

291/4"W x 271/2"D

• Seat Height: 3½" (15½" with cushion)