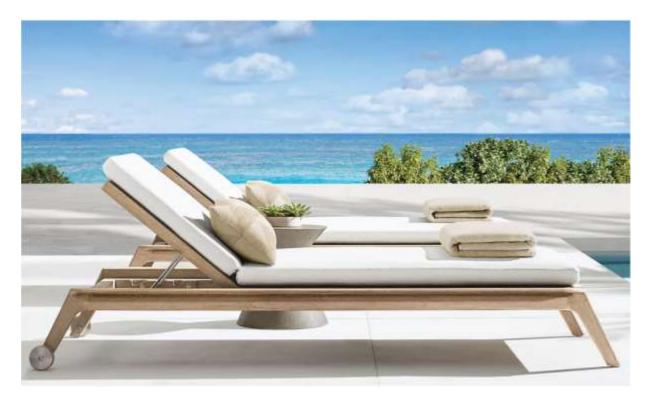

• 31½"W x 291/4"D x 8"H (151/2"H with cushion)

•Overall (Fully Reclined): 80"W x 31½"D x 8"H (13"H with cushion)

•Back at Highest Setting: 29½"H (34½"H with cushion)

•Seat: 491/4"W x 311/2"D

•96" Table: 96"L x 40"W x 30"H

•Overall (Fully Reclined): 82"W x 27½"D x 8"H (12½"H with cushion)

•Back at Highest Setting: 30"H

•Seat: 501/2"W x 271/2"D

•60" Table: 60" diam., 30"H

•Overhang: 20"
•Top Thickness: 11/2"

•Clearance Under Tabletop: 281/2"