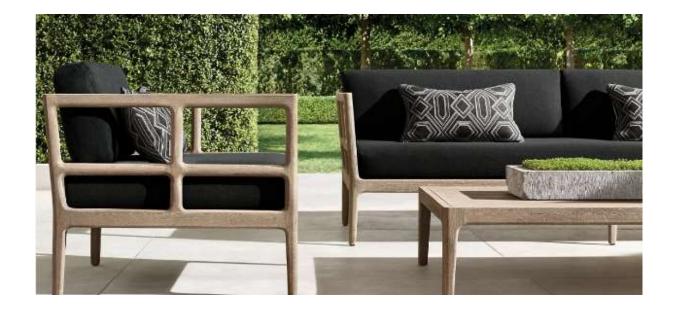

Clearance Under Tabletop: 26½" Space Between Legs: 33"

Weight: 84 lbs.

60" Table: 60" diam., 30"H Top Thickness: 3½" Clearance Under Tabletop: 26½" Space Between Legs: 41" Weight: 108 lbs.

72" Table: 72" diam., 30"H Top Thickness: 3½"

Clearance Under Tabletop: 26½" Space Between Legs: 49¾"

Weight: 127 lbs.



Armchair: 24"sq. x 30½"H (32"H with cushion)

Seat: 19¾"W x 21"D

Seat Height: 17½" (20½" with cushion)

Arm: 2¼"W x 26"H Weight: 20 lbs.

Side Chair: 22"W x 24"D x 30½"H (32"H with cushion)

Seat: 22"W x 20¾"D

Seat Height: 17½" (20½" with cushion)

Weight: 18 lbs.







Overall (Fully Reclined): 33"W x 85%"D x 11½"H (15"H with cushion) Back at Highest Setting: 29%"H (33"H with cushion) Seat: 27"W x 50%"D (15"H with cushion) Arm: 2½"W

Weight: 76 lbs.



# Milagro-T028 Series





Widths: 60", 72", 84", 96", 108"

Depth: 33"

Height: 26½" (31½" with cushion) Seat Height: 11½" (18" with cushion)

Arm: 1¾"W x 26½"H

48" Table: 48"W x 34"D x 12"H Clearance Under Table: 9¾"

66" Table: 66"W x 34"D x 12"H Clearance Under Table: 9¾"

76" Table: 76"W x 34"D x 12"H Clearance Under Table: 9¾"







Overall (Fully Reclined): 29%"W x 80%"D x 10"H (14"H with cushion)

Back at Highest Setting: 34"H (37"H with cushion)

Seat: 29¾"W x 49"D



Overall: 33"W x 33"D x 26½"H (31½"H with cushion)

Seat: 27"W x 30¾"D

Seat Height: 11½" (18" with cushion)

Arm: 1¾"W x 26½"H Weight: 35 lbs.





Seat Cushion: 30"W x 50"D x 31/4"H Back Cushion: 30"W x 21/2"D x 291/2"H



30"W x 22"D x 11¼" (16¼" with cushion)

Seat Cushion: 19½"W x 20¼"D x 3¼"H Back Cushion: 22¾"W x 2"D x 11¾"H