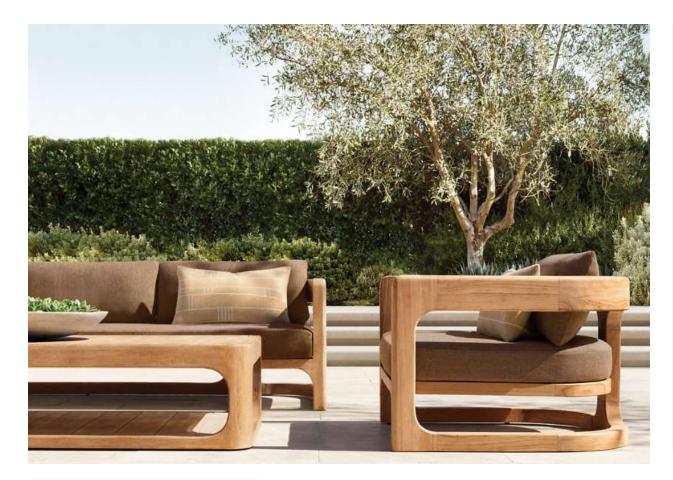

## **SOFA**

•Widths: 72", 84", 96", 108"

•Depth: 351/2" (233/4" with cushion)

•Height: 29" (34" with cushion)

•Seat Height: 17"

•Arm: 5"W x 24"H

## (SWIVEL) LOUNGE CHAIR

•Overall: 35½"W x 35½"D x 29"H (34"H with cushion)

•Seat: 251/2"W x 301/2"D

•Seat Height With Cushion: 17"

•Arm: 5"W x 24"H

## **CHAISE**

•Overall: 35½"W x 65"D x 29"H (31"H with cushion)

•Seat: 251/2"W x 60"D

## **OTTOMAN**

•Overall:35½"W x 28"D x 4½"H (17"H with cushion)