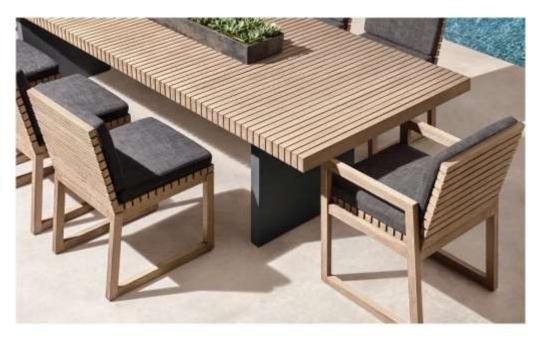

#### **DINNING TABLE**

•72" Table: 72"L x 42"W x 301/2"H

•Top Thickness: 11/2"

•Clearance Under Apron: 26"

•Space Between Legs: 391/2" at ends, 591/2" at

sides