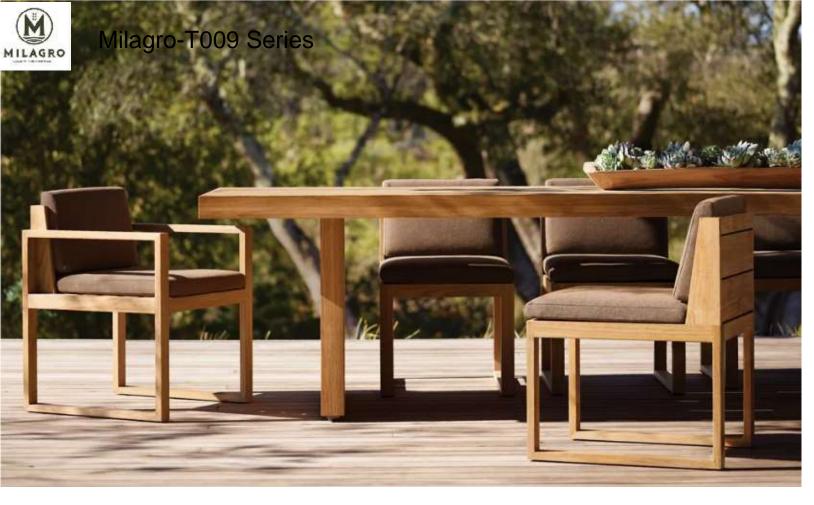

Height: 15¾" (19"H with cushion) Àrm: 1"W x 28"H Weight: 32 lbs.

96" Table: 96"-120"L x 42½"W x 30"H
Top Thickness: 1"
Leg: 26½"W x 8¾"D
Space Between Legs: 54¾"
at sides

Extension: 24"W x 423/4"D

Overall: 323/4"W x 65"D x 24"H (28"H

with cushion)
Seat: 28¼"W x 62¾"D





Overall: 44"W x 39"D x 22"H Seat: 28"W x 23½"D Seat Height: 9½" (16" with cushion) Arm: 8"W x 22"H Weight: 80 lbs.



Overall: 44"W x 39"D x 22"H (26"H with cushion) Seat: 28"W x 23½"D Seat Height: 9½" (16" with cushion) Arm: 8"W x 22"H Weight: 104 lbs.



Left/Right-Arm Daybed: 56"W x 56"D x 22"H Armless Daybed: 56"W x 56"D x 22"H Seat Height: 9½" (16" with cushion) Arm: 8"W x 22"H



66" Table: 66"W x 36"D x 13"H 76" Table: 76"W x 36"D x 13"H 84" Table: 84"W x 36"D x 13"H



44"W x 29½"D x 9½"H (16"H with cushion)





84" Table: 84"W x 40"D x 30"H Top Thickness: 3" Clearance Under Tabletop: 27" Space Between Supports: 15¾" at ends, 4¼" at sides



Overall: 19¾"W x 23"D x 26"H (28½"H with cushion)
Seat: 19¾"W x 22½"D
Seat Height: 16½" (19"H with cushion)
Weight: 20 lbs.



Overall: 44"W x 65"D x 22"H Seat: 28"W x 60¾"D Arm: 8"W x 22"H



Overall: 76"W x 65"D x 26"H
Seat Height: 9½"
(16" with cushion)



Overall: 24½"W x 23"D x 26"H (28½"H with cushion) Seat: 19¾"W x 22½"D Seat Height: 16½" (19"H with cushion) Arm: 2"W x 25"H Weight: 24 lbs.





Overall: 38½"W x 41¼"D x 26½"H (32"H with cushion) Seat: 38½"W x 26½"D Seat Height: 6" (16½" with cushion)



Overall: 38½"W x 41¼"D x 26½"H (32"H with cushion) Seat: 38½"W x 26½"D Seat Height: 6" (16½" with cushion)



L-Sectional Overall:

26½"H (32"H with