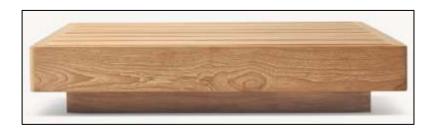

sides Space Between Legs: 54%" at sides



Overall: 34" sq., 42"H Clearance Under Tabletop: 40%" Overhang: 2%" at ends, 4" at sides Space Between Legs: 24%" at sides



Counter Stool: 22¾"W x 22¾"D x 40½"H

Seat: 20"W x 16¾"D x 26½"H
(28¾"H with cushion)

Arm: 1½"W x 33¾"H

Footrest: 8¼"H

Barstool: 22%"W x 22%"D x 44"H Seat: 20"W x 16%"D x 30"H (31%"H with cushion) Arm: 1½"W x 37%"H Footrest: 12%"H

# Milagro-T023 Series







48" Table: 48"W x 30½"D x

10½"H

Clearance Under Table: 21/4"H

60" Table: 60"W x 30½"D x

10½"H

Clearance Under Table: 21/4"H

72" Table: 72"W x 30½"D x

10½"H

Clearance Under Table: 21/4"H

Overall: 35½"W x 24½"D x 6¾"H; Clearance Under Table: 2½"H





Widths: 621/2", 93", 108"

Depth: 37"

Height: 25½" (26" with cushion) Seat Height: 6¾" (15" with cushion)



Overall: 35½" sq., 6¾"H Clearance Under Table: 2¼"H





Corner Chair: 37"W x 37"D x 25½"H 62½" Sofa: 62½"W x 37"D x 25½"H 93" Sofa: 93"W x 37"D x 25½"H 108" Sofa: 108"W x 37"D x 25½"H Overall Height With Cushion: 26" Seat Height: 6¾"H (15"H with cushion)



29½"W x 29½"D x 6¾"H (15"H with cushion)



Overall: 29½"W x 37"D x 25½"H (26"H with cushion)

Seat: 30"D

Seat Height: 6¾"H (15"H with cushion)





Overall (Fully Reclined): 29½"W x 78¾"D x 6¾"H (9¾"H with cushion)

Back at Highest Setting: 26"H (34"H with cushion)

Seat: 29½"W x 50½"D



Overall (Fully Reclined): 57¾"W x 78¾"D x 6¾"H (9¾"H with cushion)

Back at Highest Setting: 26"H (34"H with cushion)

Seat: 57¾"W x 50½"D



84" Table: 84"L x 42"W x 30"H

Top Thickness: 21/4"

Clearance Under Apron: 281/2"

Leg: 21/2"W x 21/4"D