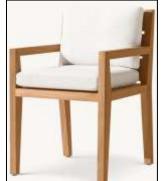

st Setting: 26"H (34"H with cushion)

Seat: 29½"W x 50½"D



Overall (Fully Reclined): 57¾"W x 78¾"D x 6¾"H (9¾"H with cushion)

Back at Highest Setting: 26"H (34"H with cushion)

Seat: 57¾"W x 50½"D



84" Table: 84"L x 42"W x 30"H

Top Thickness: 21/4"

Clearance Under Apron: 281/2"

Leg: 21/2"W x 21/4"D

Space Between Legs: 37¼" at ends, 72" at sides

92" Table: 92"L x 42"W x 30"H

Top Thickness: 21/4"

Clearance Under Apron: 28%"

Leg: 2½"W x 2¼"D

Space Between Legs: 37¼" at ends, 80" at sides

108" Table: 108"L x 42"W x 30"H

Top Thickness: 2¼"

Apron to Floor: 28½" Leg: 2½"W x 2¼"D

Space Between Legs: 37¼" at ends, 96" at sides

124" Table: 124"L x 42"W x 30"H

Top Thickness: 21/4"

Clearance Under Apron: 281/2"

Leg: 2½"W x 2¼"D

Space Between Legs: 37¼" at ends, 112" at sides





Side Chair: 18½"W x 24"D x 33"H

Seat: 18½"W x 20"D Seat Height: 17"

Armchair: 21¾"W x 24"D x 33"H

Seat: 18½"W x 20"D Seat Height: 17" Arm: 1½"W x 25½"H

# Milagro-T024 Series





Widths: 72", 84", 96", 108", 120"

Depth: 393/4"

Height: 19" (28½" with cushion)
Seat Height: 2½" (14¾" with cushion)
Arm: 6¾"W x 19"H



Overall: 201/4" sq., 16"H Clearance Under Table: 14"



48" Table: 48"W x 32½"D x 11¾"H Clearance Under Table: 7¾"

66" Table: 66¼"W x 32½"D x 11¾"H Clearance Under Table: 7¾"

78" Table: 78¼"W x 32½"D x 11¾"H Clearance Under Table: 7¾"





Overall: 393/4"W x 393/4"D x 201/2"H

Seat: 261/2 "W x 353/4"D

Seat Height: 2¾" (15¼" with cushion) Arm: 6¾"W x 19"H



39%"W x 34%"D x 2%"H (15%"H with cushion)





84" Table: 84¼"L x 40"W x 29½"H

Overhang: 12" at ends Top Thickne