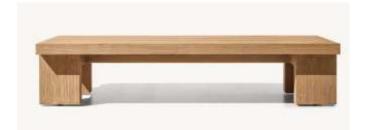

• 31½"W x 291/4"D x 8"H (151/2"H with cushion)

•Overall (Fully Reclined): 80"W x 31½"D x 8"H (13"H with cushion)

•Back at Highest Setting: 29½"H (34½"H with cushion)

•Seat: 491/4"W x 311/2"D

•96" Table: 96"L x 40"W x 30"H

•Overhang: 31/4" at ends

•Top Thickness: 21/4"

•Clearance Under Tabletop: 27¾" •Space Between Legs: 77¾"

•Overall: 21"W x 253/4"D x 30"H

•Seat: 21"W x 211/2"D

•Seat Height: 16" (19" with cushion)

•Overall: 703/4"W x 321/4"D x 25"H (303/4"H with cushion)