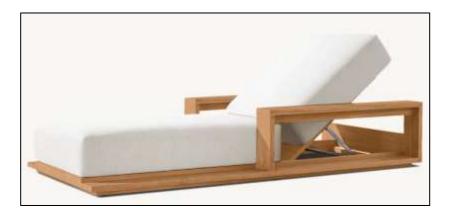

• 31½"W x 291/4"D x 8"H (151/2"H with cushion)

•Overall (Fully Reclined): 80"W x 31½"D x 8"H (13"H with cushion)

•Back at Highest Setting: 29½"H (34½"H with cushion)

•Seat: 491/4"W x 311/2"D

•96" Table: 96"L x 40"W x 30"H

•Overall (Fully Reclined): 82"W x 27½"D x 8"H (12½"H with cushion)

•Back at Highest Setting: 30"H

•Seat: 501/2"W x 271/2"D

•60" Table: 60" diam., 30"H

•Overhang: 20"
•Top Thickness: 11/2"

•Clearance Under Tabletop: 281/2"