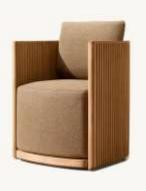

•Widths: 84", 96" •Depth: 271/2" •Height: 271/2" •Seat Height: 8" (15½" with cushion)

 Overall: 31½"W x 31½"D x 27½"H Seat: 291/4"W x 271/2"D

Seat Height:8" (15½" with cushion)

291/4"W x 271/2"D

• Seat Height: 3½" (15½" with cushion)