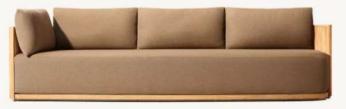

## **SOFA**

•Lengths: 84", 96"

•Depth: 271/2"

•Height: 271/2"

•Seat Height: 8" (151/2" with cushion)