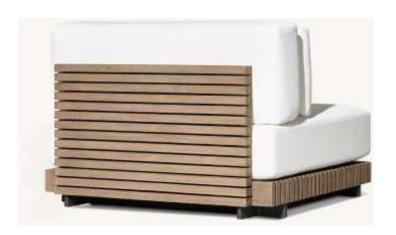

•Widths: 84", 96" •Depth: 271/2" •Height: 271/2" •Seat Height: 8" (15½" with cushion)

 Overall: 31½"W x 31½"D x 27½"H Seat: 291/4"W x 271/2"D

Seat Height:8" (15½" with cushion)

291/4"W x 271/2"D

• Seat Height: 3½" (15½" with cushion)