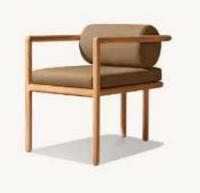

#### **DINING ARMCHAIR**

•Overall: 24"W x 231/2"D x 311/4"H

•Seat: 19"W x 171/2"D

•Seat Height: 19"H

•Arm: 21/2"W x 26"H