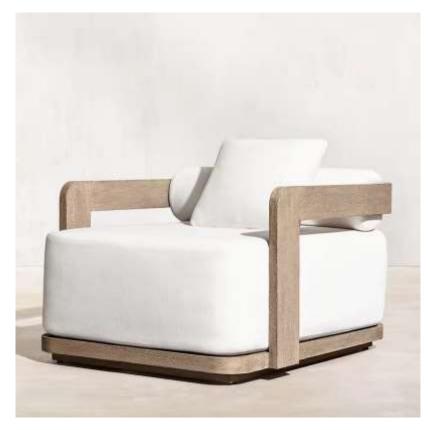

•Widths: 84", 96" •Depth: 271/2" •Height: 271/2" •Seat Height: 8" (15½" with cushion)

 Overall: 31½"W x 31½"D x 27½"H Seat: 291/4"W x 271/2"D

Seat Height:8" (15½" with cushion)

291/4"W x 271/2"D

• Seat Height: 3½" (15½" with cushion)