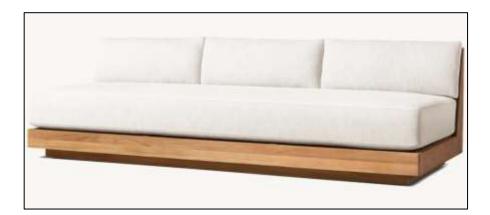

## **SOFA**

•Lengths: 84", 96"

•Depth: 271/2"

•Height: 271/2"

•Seat Height: 8" (151/2" with cushion)