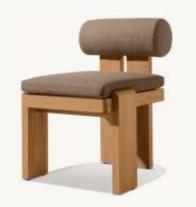

#### **DINING ARMCHAIR**

•Overall: 24"W x 231/2"D x 311/4"H

•Seat: 19"W x 171/2"D

•Seat Height: 19"H

•Arm: 21/2"W x 26"H