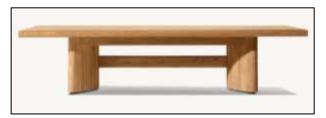

## **COFFEE TABLE**

•24" sq., 10"H

## **CENTER TABLE**

•48"W x 25½"D x 10"H

•64"W x 32"D x 10"H

•76"W x 32"D x 10"H