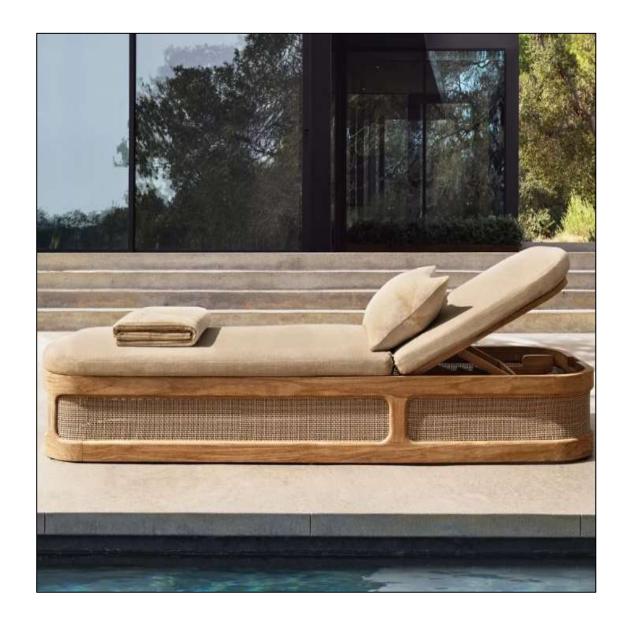

•Widths: 84", 96" •Depth: 271/2" •Height: 271/2" •Seat Height: 8" (15½" with cushion)

 Overall: 31½"W x 31½"D x 27½"H Seat: 291/4"W x 271/2"D

Seat Height:8" (15½" with cushion)

291/4"W x 271/2"D

• Seat Height: 3½" (15½" with cushion)

• 31½"W x 291/4"D x 8"H (151/2"H with cushion)

•Overall (Fully Reclined): 80"W x 31½"D x 8"H (13"H with cushion)

•Back at Highest Setting: 29½"H (34½"H with cushion)

•Seat: 491/4"W x 311/2"D

•96" Table: 96"L x 40"W x 30"H