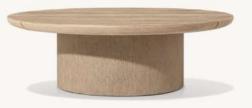

•Overhang: 31/4" at ends

•Top Thickness: 21/4"

•Clearance Under Tabletop: 27¾" •Space Between Legs: 77¾"

•Overall: 21"W x 253/4"D x 30"H

•Seat: 21"W x 211/2"D

•Seat Height: 16" (19" with cushion)

•Overall: 703/4"W x 321/4"D x 25"H (303/4"H with cushion)