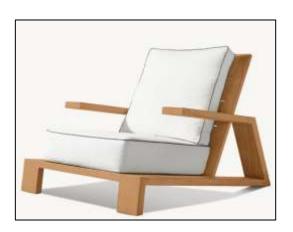

•Widths: 84", 96" •Depth: 271/2" •Height: 271/2" •Seat Height: 8" (15½" with cushion)

 Overall: 31½"W x 31½"D x 27½"H Seat: 291/4"W x 271/2"D

Seat Height:8" (15½" with cushion)

291/4"W x 271/2"D

• Seat Height: 3½" (15½" with cushion)

• 31½"W x 291/4"D x 8"H (151/2"H with cushion)

•Overall (Fully Reclined): 80"W x 31½"D x 8"H (13"H with cushion)

•Back at Highest Setting: 29½"H (34½"H with cushion)

•Seat: 491/4"W x 311/2"D

•96" Table: 96"L x 40"W x 30"H