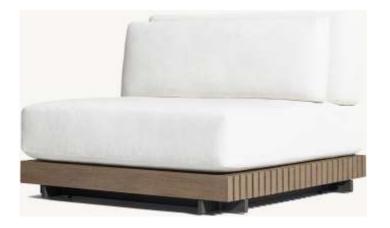

## (SWIVEL) LOUNGE CHAIR

•Overall: 291/4"W x 311/2"D x 271/4"H

•Seat: 291/4"W x 271/2"D

•Seat Height: 31/2"

•(151/2" with cushion)