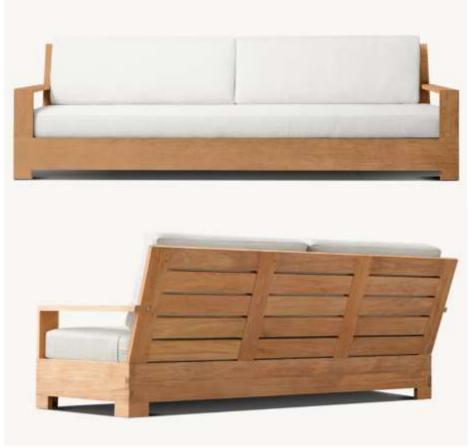

34½"W x 33¾"D x 23¼"H (28"H with cushion)

Seat: 30"W x 281/4"D Seat Height: 9" (161/2"

with cushion)

Arm: 21/4"W x 231/4"H



Overall: 34½"W x 33¾"D x 23¼"H (28"H with cushion)

Seat: 30"W x

28¼"D

Seat Height: 9" (16½" with cushion)

Arm: 21/4"W x

23¼"H



34½"W x 20"D x 9"H (14¼"H with cushion)





85¾" Table: 85¾"L x 40"W x 30"H

Top Thickness: 31/4"

Clearance Under Apron: 261/2"

Space Between Legs: 331/4" at ends, 79" at sides



Overall: 23½"W x 23"D x 26"H (30½"H with cushion) Seat: 21"W x 21¾"D

Seat Height: 16" (18" with

cushion)

Arm: 1½"W x 26"H Weight: 21 lbs.





Overall (Fully Reclined): 29½"W x 78¾"D x 10"H (13"H with cushion)
Back at Highest Setting: 30"H (32½"H with

cushion) Seat: 29½"W x 50"D



Overall: 20" sq., 16"H Open Space: 11¾"H

# Milagro-T019 Series







42"W x 29"D x 91/4"H 51"W x 34"D x 91/4"H 73"W x 34"D x 91/4"H

51½" Classic Sofa: 51½"W x 34½"D x 28"H

Overall Height With Cushion: 311/2"

Seat: 43¾"W x 22½"D

Seat Height: 9¼" (16" with cushion) Arm: 3¾"W x 18¼"H







Luxe Chair: 32"W x 38"D x 301/2"H (34"H with

Classic Chair: 291/4"W x 341/2"D x 28"H

Seat Height: 91/4" (16" with cushion)

(31½"H with cushion) Seat: 21¾"W x 22½"D

Arm: 33/4"W x 181/4"H



Classic Chair: 291/4"W x 341/2"D x 28"H (331/4"H

with cushion)

cushion)

Seat: 211/2"W x 253/4"D

Seat Height: 9" (13¾" with cushion)

Arm: 4"W x 181/4"H

Luxe Chair: 31¾"W x 38¼"D x 30½"H (35"H

with cushion)

Seat: 23"W x 28¾"D

Seat Height: 91/4" (163/4" with cushion)

Arm: 41/2"W x 201/4"H



Classic: 29¼"W x 29¼"D x 9¼"H (16"H with

cushion)

Luxe: 32"W x 32"D x 93/4"H