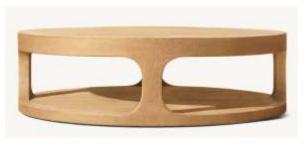

H Top Thickness: 1½"

Clearance Under Tabletop:

28¼"

Base: 271/2" diam.

60" Table: 60" diam., 30"H

Base: 341/2" diam.



Overall: 23"W x 23"D x 27½"H (32"H with

cushion)

Seat: 20"W x 17"D Seat Height: 17" (19½" with cushion) Arm: 1½"W x 27½"H





Overall (Fully Reclined): 27¾"W x 79½"D x 9"H (12½"H with cushion) Back at Highest Setting: 27½"H (31"H with cushion) Seat: 27"W x 52"D



Daybed: 57"W x 69"D x 23½"H (31"H with cushion) Seat: 54"W x 58"D Seat Height: 7" (15½" with cushion) Arm: 1½"W x

23½"H



Overall: 20" sq., 16"H Clearance Under Table: 141/4"



Overall: 22" diam., 16"H Clearance Under Table: 141/4"

# Milagro-T018 Series







48" Table: 48"W x 34"D x 14"H Open Space: 9"H

66" Table: 66"W x 34"D x 14"H Open Space: 9"H

77" Table: 77"W x 34"D x 14"H

Open Space: 9"H



36" Table: 36" diam., 14"H Open Space: 9"H

48" Table: 48" diam., 14"H

Open Space: 9"H







Overall: 34½"W x 33¾"D x 23¼"H (28"H with cushion)

Seat: 30"W x 281/4"D Seat Height: 9" (161/2"

with cushion)

Arm: 21/4"W x 231/4"H



Overall: 34½"W x 33¾"D x 23¼"H (28"H with cushion)

Seat: 30"W x

28¼"D

Seat Height: 9" (16½" with cushion)

Arm: 21/4"W x

23¼"H



34½"W x 20"D x 9"H (14¼"H with cushion)





85¾" Table: 85¾"L x 40"W x 30"H

Top Thickness: 31/4"

Clearance Under Apron: 261/2"

Space Between Legs: 331/4" at ends, 79" at sides



Overall: 23½"W x 23"D x 26"H (30½"H with cushion) Seat: 21"W x 21¾"D

Seat Height: 16" (18" with

cushion)

Arm: 1½"W x 26"H Weight: 21 lbs.





Overall (Fully Reclined): 29½"W x 78¾"D x 10"H (13"H with cushion)
Back at Highest Setting: 30"H (32½"