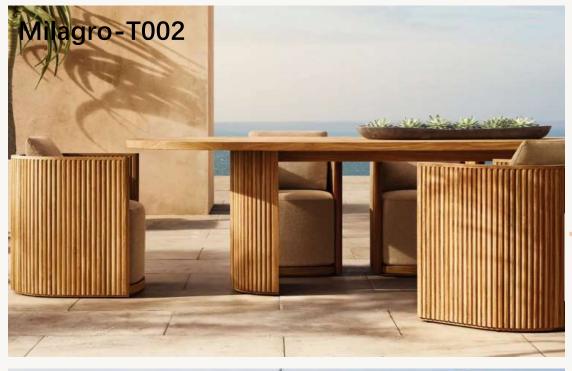

with cushion)

•Seat: 491/4"W x 311/2"D



•96" Table: 96"L x 40"W x 30"H

•Overhang: 31/4" at ends

•Top Thickness: 21/4"

•Clearance Under Tabletop: 27¾" •Space Between Legs: 77¾"





•Overall: 21"W x 253/4"D x 30"H

•Seat: 21"W x 211/2"D

•Seat Height: 16" (19" with cushion)





•Overall: 703/4"W x 321/4"D x 25"H (303/4"H with cushion)

•Seat: 701/2"W x 321/4"D

•Seat Height: 23/4" (16" with cushion)

•Arm: 11/2"W x 25"H



**DIMENSIONS** 

•48"W x 32"D x 13"H

•64"W x 32"D x 13"H

•76"W x 32"D x 13"H



•Overall: 321/4"W x 321/4"D x 25"H (303/4"H with cushion) •Seat: 1093/4"W x 321/4"D

•Seat: 291/4"W x 321/4"D

•Seat Height: 3½" (16" with cushion)

•Arm: 11/2"W x 25"H

•Overall: 110"W x 32"D x 25"H (303/4"H with cushion)

•Seat Height: 23/4" (16" with cushion)

•Arm: 11/2"W x 25"H





•Overall: 221/2"W x 25"D x 27"H

•Seat: 221/2"W x 25"D

•Seat Height (with Cushion): 18"

•Arm: 1½"W x 27"H



•96" Table: 96"L x 40"W x 30"H •Overhang: 16" at ends; 12" at sides

•Top Thickness: 11/2"

•Clearance Under Tabletop: 281/2"

•Space Between Legs: 48"





•Overall (Fully Reclined): 82"W x 27½"D x 8"H (12½"H with cushion)

•Back at Highest Setting: 30"H

•Seat: 501/2"W x 271/2"D



•60" Table: 60" diam., 30"H

•Overhang: 20"
•Top Thickness: 11/2"

•Clearance Under Tabletop: 281/2"

Base: 20" diam.





•Widths: 84", 100" •Depth: 341/4" •Height: 271/2" •Seat Height: 91/2" •Arm: 27½"W



•Armless Sofa: 84" x 353/4"D x 271/2"H

•Left/Right-Side Table Armless Sofa: 108" x 33¾"D x 27½"H

•Seat Height: 15¾"

•Corner Table: 331/2" sq., 73/4"H

**DIMENSIONS** •48"W x 32"D x 131 •60"