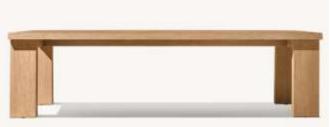

•Overhang: 31/4" at ends

•Top Thickness: 21/4"

•Clearance Under Tabletop: 27¾" •Space Between Legs: 77¾"

•Overall: 21"W x 253/4"D x 30"H

•Seat: 21"W x 211/2"D

•Seat Height: 16" (19" with cushion)

•Overall: 703/4"W x 321/4"D x 25"H (303/4"H with cushion)