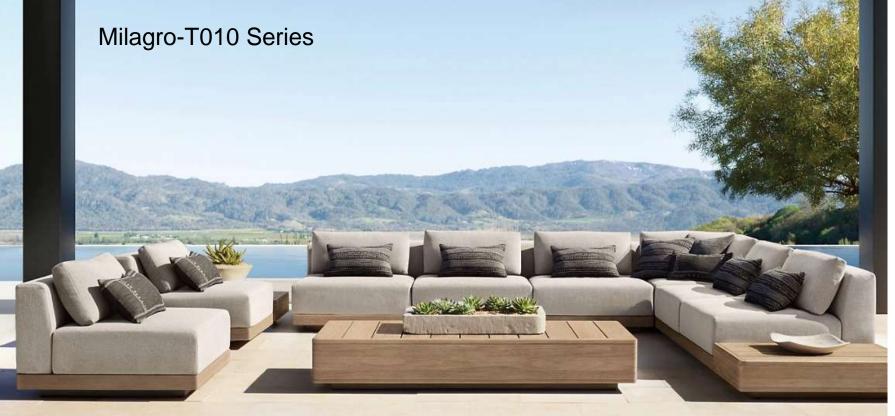

•Back at Highest Setting: 32"H (37"H

with cushion)

•Seat: 49½"W x 31½"D

Overall: 35½"W x 33½"D x 26"H (30¼"H with cushion) Seat: 33"W x 32¼"D Seat Height: 2¼" (17½" with cushion) Arm: 1"W x 26"H

Overall: 35½"W x 33½"D x 26"H (30¼"H with cushion) Seat: 33"W x 32¼"D Seat Height: 2¼" (17½" with cushion) Arm: 1"W x 26"H

Left/Right-Arm Chair: 34½"W x 33½"D x 26"H
Armless Chair: 34"W x 33½"D x 26"H
Corner Chair: 33½"W x 33½"D x 26"H
Left/Right-Arm Chaise: 34½"W x 65"D x 26"H
Ottoman: 33" sq., 17¼"H
Overall Height With
Cushion: 30½"
Seat Height: 2½" (18"
with cushion)

96" Table: 96"L x 42"W x 30"H Overhang: 231/4" at ends, 113/4" at sides Top Thickness: 2" Base: 491/2"W x 181/2"D

48" Table: 48"W x 27¾"D x 14"H Top Thickness: 1½"

60" Table: 60" diam., 30"H Overhang: 15" Top Thickness: 2" Base: 30" diam

Overall: 22"W x 27½"D x 29"H (32¾"H with cushion) Seat: 19½"W x 19"D Seat Height: 2¾" (19"H with cushion) Weight: 30 lbs.

Overall: 35½"W x 65"D x 26"H (29¾"H with cushion) Seat: 33½"W x 55"D

Left/Right-Arm Chaise: 34½"W x 65"D x 26"H Overall Height With Cushion: 30¼" Seat Height: 2¼" (18" with cushion)D