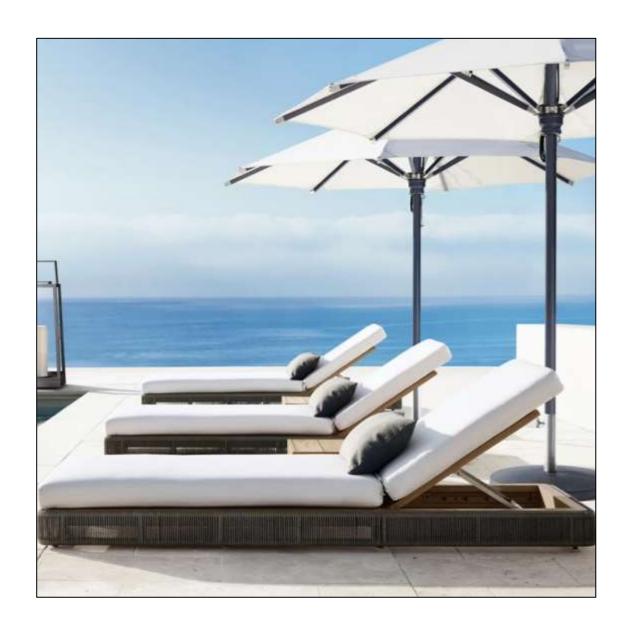

• 31½"W x 291/4"D x 8"H (151/2"H with cushion)

•Overall (Fully Reclined): 80"W x 31½"D x 8"H (13"H with cushion)

•Back at Highest Setting: 29½"H (34½"H with cushion)

•Seat: 491/4"W x 311/2"D

•96" Table: 96"L x 40"W x 30"H