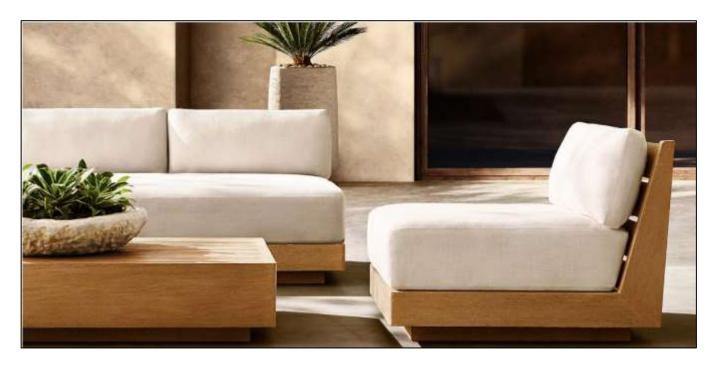

## **SOFA**

•Lengths: 84", 96"

•Depth: 271/2"

•Height: 271/2"

•Seat Height: 8" (151/2" with cushion)

## (SWIVEL) LOUNGE CHAIR

•Overall: 291/4"W x 311/2"D x 271/4"H

•Seat: 291/4"W x 271/2"D

•Seat Height: 31/2"

•(151/2" with cushion)