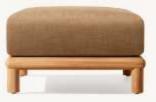

: 1½"W x 24¼"H











•Overall: 271/2"W x 241/2"D x 27"H

•Seat: 21¾"W x 21½"D •Seat Height: 15¾" •Arm: 4¾"W

•72" Table: 72" diam., 30"H

•Overhang: 16"
•Top Thickness: 2"

•Clearance Under Tabletop: 28"

•Base: 40" diam.

•Overall: 18"W x 23"D x 271/2"H

•Seat: 18"W x 16"D

•Seat Height: 13¾" (19½" with cushion)

•Overall (Fully Reclined): 80"W x 31½"D

x 103/4"H (141/4"H with cushion)

•Back at Highest Setting: 32"H (37"H with

cushion)

•Seat: 491/2"W x 311/2"D





•Widths: 72", 84", 96", 108"

•Depth: 36½" •Height: 27½"

•Seat Height: 71/4" (16" with cushion)

•Arm: 21/4"W



•Overall: 31½"W x 36½"D x 23½"H

•Seat: 261/2"W x 221/2"D

•Seat Height: 7¼" (16" with

cushion)
•Arm: 21/4"W



DIMENSIONS •48"W x 23"D x 14"H •64"W x 30"D x 14"H

704 W X 30 D X 14 H

•76"W x 30"D x 14"H



 $\bullet$ 26½"W x 25¾"D x 7"H (16"H with cushion)















•Top Thickness: 1¾"

•Clearance Under Tabletop: 28¼" •Space Between Legs: 64½"

•72" Table: 72" diam., 30"H

•Overhang: 15¼" •Top Thickness: 1¾"

•Clearance Under Tabletop: 281/4"

•Base: 41½" diam.

•Overall: 18"W x 23"D x 271/2"H

•Seat: 18"W x 16"D

•Seat Height: 13¾" (19½" with cushion)

•Overall (Fully Reclined): 80"W x 31½"D x 10¾"H (14¼"H with cushion)

•Back at Highest Setting: 32"H (37"H

with cushion)

•Seat: 49½"W x 31½"D









Overall: 35½"W x 33½"D x 26"H (30¼"H with cushion) Seat: 33"W x 32¼"D Seat Height: 2¼" (17½" with cushion) Arm: 1"W x 26"H



Overall: 35½"W x 33½"D x 26"H (30¼"H with cushion) Seat: 33"W x 32¼"D Seat Height: 2¼" (17½" with cushion) Arm: 1"W x 26"H



Left/Right-Arm Chair: 34½"W x 33½"