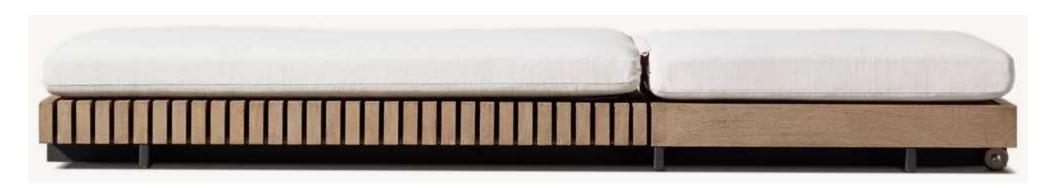

• 31½"W x 291/4"D x 8"H (151/2"H with cushion)

•Overall (Fully Reclined): 80"W x 31½"D x 8"H (13"H with cushion)

•Back at Highest Setting: 29½"H (34½"H with cushion)

•Seat: 491/4"W x 311/2"D

•96" Table: 96"L x 40"W x 30"H

•Overall (Fully Reclined): 82"W x 27½"D x 8"H (12½"H with cushion)

•Back at Highest Setting: 30"H

•Seat: 501/2"W x 271/2"D

•60" Table: 60" diam., 30"H

•Overhang: 20"
•Top Thickness: 11/2"

•Clearance Under Tabletop: 281/2"