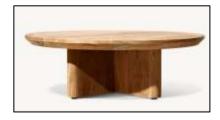

•Widths: 84", 96" •Depth: 271/2" •Height: 271/2" •Seat Height: 8" (15½" with cushion)

 Overall: 31½"W x 31½"D x 27½"H Seat: 291/4"W x 271/2"D

Seat Height:8" (15½" with cushion)

291/4"W x 271/2"D

• Seat Height: 3½" (15½" with cushion)