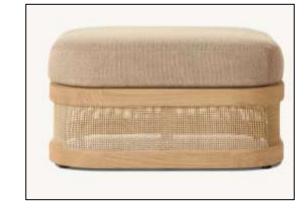

2½"H







Overall (Fully Reclined): 80%"W x 39½"D x 14½"H
Back at Highest Setting: 28¾"H (28¾" with cushion)
Seat: 42¾"W x 29½"D
Seat Height: 4½" (11¼" with cushion)



Overall: 19" sq., 17½"H Clearance Under Table: 16"



Overall: 18" diam., 17½"H Clearance Under Table: 16"

# Milagro-T033 Series









48" Coffee Table: 48"W x 29"D x 12"H 66" Coffee Table: 66"W x 36¼"D x 12"H 76" Coffee Table: 76"W x 36¼"D x 12"H



Widths: 72", 84", 96", 108"

Depth: 34"

Height: 24" (28" with cushion) Seat Height: 7" (16" with cushion) Arm: 11/4"W x 24"H





Overall: 33"W x 34"D x 24" (28" with cushion) Seat: 30½"W x 32¾"D Seat Height: 7" (16" with cushion)

Arm: 1¼"W x 24"H



Overall: 33"W x 34"D x 24" H (28" with cushion) Seat: 30½"W x 32¾"D Seat Height: 7" (16" with cushion) Arm: 1¼"W x 24"H



28"W x 30½"D x 10¼"H (16"H with cushion)





84" Table: 84"L x 36¼"W x 29"H

96" Table: 96"L x 43½"W x 29"H

108" Table: 108"L x 43½"W x

29"H

120" Table: 120"L x 43½"W x

29"H



20"W x 20"D x 17"H



Overall: 23"W x 24"D x 28"H (31"H with cushion) Seat: 21"W x 23"D Seat Height: 15½" (18¾"H with cushion)

Arm: 1"W x 28"H





Overall: 79½"W x 27½"D x 10"H (13"H with cushion) Back at Highest Setting: 33½"H (36"H with cushion) Seat: 28¾"W x 50¾"D





20"W x 20"D x 17"H

## Milagro-T034 Series









52" Rectangular Table Overall: 52"W x 25½"D x Clearance Under Table: 12¼"

64" Rectangular Table: 64"W x 32"D x 14"H Clearance Under Table: 12¼"

76" Rectangular Table: 76"W x 32"D x 14"H Clearance Under Table: 121/4"

36" Round Table: 36" diam., 141/4"H Clearance Under Table: 12¼"

48" R