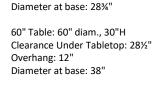

•Overall (Fully Reclined): 82"W x 27½"D x 8"H (12½"H with cushion)

•Back at Highest Setting: 30"H

•Seat: 501/2"W x 271/2"D

•60" Table: 60" diam., 30"H

•Overhang: 20"
•Top Thickness: 11/2"

•Clearance Under Tabletop: 281/2"