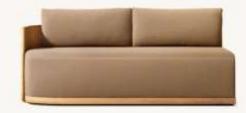

## **SOFA**

•Lengths: 84", 96"

•Depth: 271/2"

•Height: 271/2"

•Seat Height: 8" (151/2" with cushion)