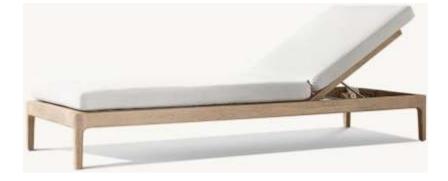

• 31½"W x 291/4"D x 8"H (151/2"H with cushion)

•Overall (Fully Reclined): 80"W x 31½"D x 8"H (13"H with cushion)

•Back at Highest Setting: 29½"H (34½"H with cushion)

•Seat: 491/4"W x 311/2"D

•96" Table: 96"L x 40"W x 30"H