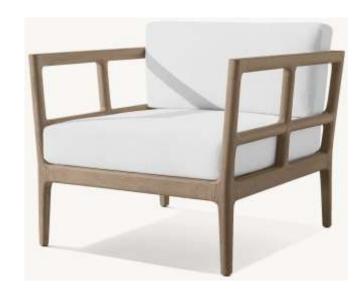

•Widths: 84", 96" •Depth: 271/2" •Height: 271/2" •Seat Height: 8" (15½" with cushion)

 Overall: 31½"W x 31½"D x 27½"H Seat: 291/4"W x 271/2"D

Seat Height:8" (15½" with cushion)

291/4"W x 271/2"D

• Seat Height: 3½" (15½" with cushion)