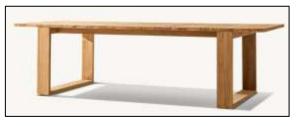

•Widths: 84", 96" •Depth: 271/2" •Height: 271/2" •Seat Height: 8" (15½" with cushion)

 Overall: 31½"W x 31½"D x 27½"H Seat: 291/4"W x 271/2"D

Seat Height:8" (15½" with cushion)

291/4"W x 271/2"D

• Seat Height: 3½" (15½" with cushion)

• 31½"W x 291/4"D x 8"H (151/2"H with cushion)

•Overall (Fully Reclined): 80"W x 31½"D x 8"H (13"H with cushion)

•Back at Highest Setting: 29½"H (34½"H with cushion)

•Seat: 491/4"W x 311/2"D

•96" Table: 96"L x 40"W x 30"H