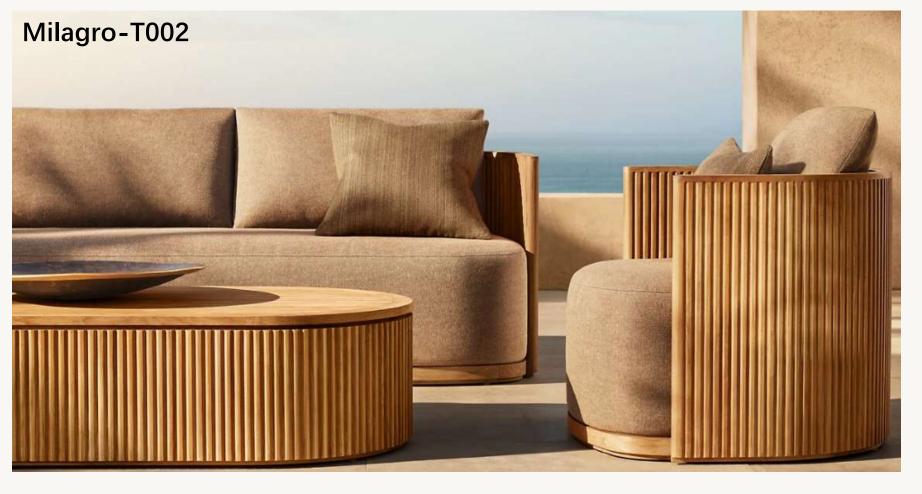

•Widths: 84", 96" •Depth: 271/2" •Height: 271/2" •Seat Height: 8" (15½" with cushion)



 Overall: 31½"W x 31½"D x 27½"H Seat: 291/4"W x 271/2"D

Seat Height:8" (15½" with cushion)



291/4"W x 271/2"D

• Seat Height: 3½" (15½" with cushion)



• 31½"W x 291/4"D x 8"H (151/2"H with cushion)





•Overall (Fully Reclined): 80"W x 31½"D x 8"H (13"H with cushion)

•Back at Highest Setting: 29½"H (34½"H with cushion)

•Seat: 491/4"W x 311/2"D



•96" Table: 96"L x 40"W x 30"H

•Overhang: 31/4" at ends

•Top Thickness: 21/4"

•Clearance Under Tabletop: 27¾" •Space Between Legs: 77¾"





•Overall: 21"W x 253/4"D x 30"H

•Seat: 21"W x 211/2"D

•Seat Height: 16" (19" with cushion)





•Overall: 703/4"W x 321/4"D x 25"H (303/4"H with cushion)

•Seat: 701/2"W x 321/4"D

•Seat Height: 23/4" (16" with cushion)

•Arm: 11/2"W x 25"H



**DIMENSIONS** 

•48"W x 32"D x 13"H

•64"W x 32"D x 13"H

•76"W x 32"D x 13"H



•Overall: 321/4"W x 321/4"D x 25"H (303/4"H with cushion) •Seat: 1093/4"W x 321/4"D

•Seat: 291/4"W x 321/4"D

•Seat Height: 3½" (16" with cushion)

•Arm: 11/2"W x 25"H

•Overall: 110"W x 32"D x 25"H (303/4"H with cushion)

•Seat Height: 23/4" (16" with cushion)

•Arm: 11/2"W x 25"H





•Overall: 221/2"W x 25"D x 27"H

•Seat: 221/2"W x 25"D

•Seat Height (with Cushion): 18"

•Arm: 1½"W x 27"H



•96" Table: 96"L x 40"W x 30"H •Overhang: 16" at ends; 12" at sides

•Top Thickness: 11/2"

•Clearance Under Tabletop: 281/2"

•Space Between Legs: 48"





•Overall