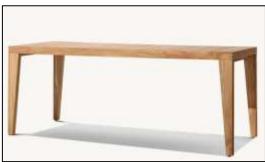

idths: 621/2", 93", 108"

Depth: 37"

Height: 25½" (26" with cushion) Seat Height: 6¾" (15" with cushion)



Overall: 35½" sq., 6¾"H Clearance Under Table: 2¼"H





Corner Chair: 37"W x 37"D x 25½"H 62½" Sofa: 62½"W x 37"D x 25½"H 93" Sofa: 93"W x 37"D x 25½"H 108" Sofa: 108"W x 37"D x 25½"H Overall Height With Cushion: 26" Seat Height: 6¾"H (15"H with cushion)



29½"W x 29½"D x 6¾"H (15"H with cushion)



Overall: 29½"W x 37"D x 25½"H (26"H with cushion)

Seat: 30"D

Seat Height: 6¾"H (15"H with cushion)





Overall (Fully Reclined): 29½"W x 78¾"D x 6¾"H (9¾"H with cushion)

Back at Highest Setting: 26"H (34"H with cushion)

Seat: 29½"W x 50½"D



Overall (Fully Reclined): 57¾"W x 78¾"D x 6¾"H (9¾"H with cushion)

Back at Highest Setting: 26"H (34"H with cushion)

Seat: 57¾"W x 50½"D



84" Table: 84"L x 42"W x 30"H

Top Thickness: 21/4"

Clearance Under Apron: 281/2"

Leg: 21/2"W x 21/4"D

Space Between Legs: 37¼" at ends, 72" at sides

92" Table: 92"L x 42"W x 30"H

Top Thickness: 21/4"

Clearance Under Apron: 28%"

Leg: 2½"W x 2¼"D

Space Between Legs: 37¼" at ends, 80" at sides

108" Table: 108"L x 42"W x 30"H

Top Thickness: 2¼"

Apron to Floor: 28½" Leg: 2½"W x 2¼"D

Space Between Legs: 37¼" at ends, 96" at sides

124" Table: 124"L x 42"W x 30"H

Top Thickness: 21/4"

Clearance Under Apron: 281/2"

Leg: 2½"W x 2¼"D

Space Between Legs: 37¼" at ends, 112" at sides





Side Chair: 18½"W x 24"D x 33"H

Seat: 18½"W x 20"D Seat Height: 17"

Armchair: 21¾"W x 24"D x 33"H

Seat: 18½"W x 20"D Seat Height: 17" Arm: 1½"W x 25½"H

# Milagro-T024 Series





Widths: 72", 84"