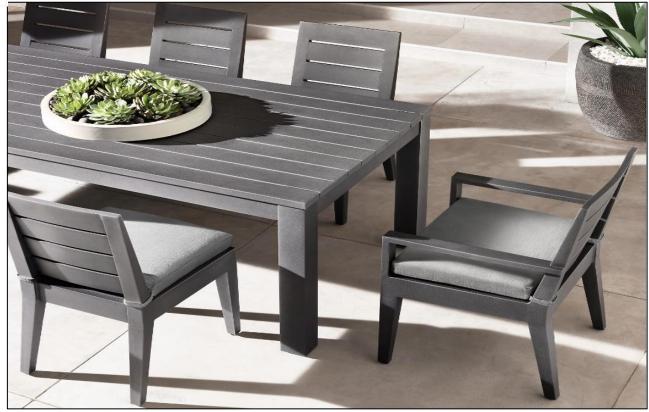

with cushion)

•Arm: 11/2"W x 233/4"H

•Back at Highest Setting: 27½"H (31"H with cushion)

•Seat: 27"W x 52"D

•96" Table: 96"L x 40½"W x 30"H •Overhang: 12¾" at ends; 8" at sides

•Top Thickness: 11/2"

•Clearance Under Tabletop: 281/4"
•Space Between Legs: 65" at sides