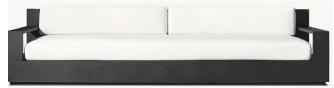

# Milagro-A029 Series

52"W x 32½"D x 8"H 13

Classic Sofa: 60"W x 32¾"D x

24½"H

Overall Height With Cushion: 25"

Seat: 49"W x 27¾"D

Seat Height: 8" (14½" with cushion)

Arm: 5½"W x 20"H