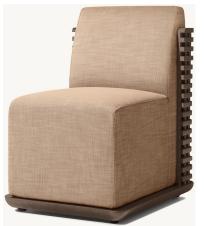

**DIMENSIONS** 

•Classic Chair: 301/4"W x 29"D x 24"H (251/4"H with cushion)

•Seat: 26"W x 23"D

•Seat Height: 93/4" (143/4" with

cushion)

•Arm: 2"W x 24"H

•Classic Right-Arm L-Sectional Overall: 108"W x 831/4"D x 24"H