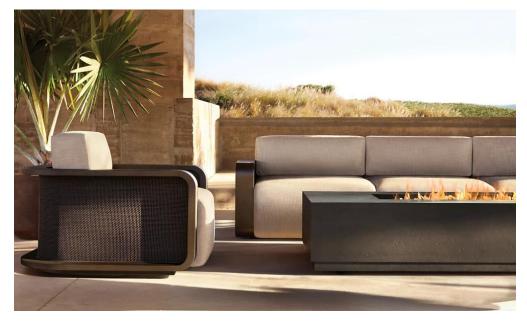

22" diam., 14"H

•Two-Seat Armless Sofa: 65"W x 31½"D x 23½"H

•Two-Seat Left/Right-Arm Sofa: 66½"W x 31½"D x 23¾"H

•Four-Seat Left/Right-Arm Return Sofa: 108"W x 31½"D x 23¾"H

•Left/Right-Arm Chaise: 31½"W x

661/2"D x 233/4"H

•Overall Height With Cushion: 31" •Seat Height: 7" (15½" with cushion)

•Arm: 11/2"W x 231/2"H

#### **DIMENSIONS**

·Widths: 68", 94", 108"

•Depth: 311/2"

•Height: 23¾" (31" with

cushion)

•Seat Height: 7" (151/2"

with cushion)
•Arm: 1½"W

•Overall: 31½" sq. x 23¾"H (31"H with