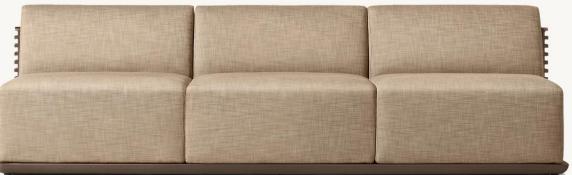

27½" sq., 8"H

Widths: 84", 96" Depth: 27½" Height: 27½" Seat Height: 8" (15½" with cushion)

Overall: 31½"W x 31½"D x 27½"H Seat: 29½"W x 27½"D Seat Height: 8" (15½" with cushion)

Overall: 29¼"W x 31½"D x 27¼"H Seat: 29¼"W x 27½"D

Seat Height: 3½"
(15½" with cushion)

31½"W x 29¼"D x 8"H (15½"H with cushion)

84" Table: 84"L x 40"W x 30"H Overhang: 3¼" at ends Top Thickness: 2¼" Clearance Under Tabletop: 27¾" Space Between Legs: 66"