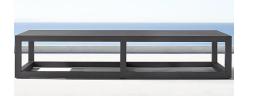

Seat Height: 3½"
(15½" with cushion)

31½"W x 29¼"D x 8"H (15½"H with cushion)

84" Table: 84"L x 40"W x 30"H Overhang: 3¼" at ends Top Thickness: 2¼" Clearance Under Tabletop: 27¾" Space Between Legs: 66"

96" Table: 96"L x 40"W x 30"H Overhang: 3%" at ends Top Thickness: 2%"

Clearance Under Tabletop: 27¾" Space Between Legs: 77¾"

112" Table: 112"L x 40"W x 30"H Overhang: 3¼" at ends Top Thickness: 2¼"

Clearance Under Tabletop: 27¾" Space Between Legs: 94"