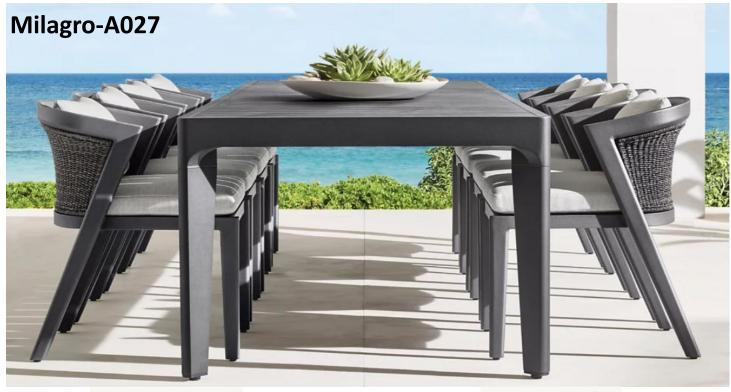

27½" sq., 8"H

Widths: 84", 96" Depth: 27½" Height: 27½" Seat Height: 8" (15½" with cushion)

Overall: 31½"W x 31½"D x 27½"H Seat: 29½"W x 27½"D Seat Height: 8" (15½" with cushion)

Overall: 29¼"W x 31½"D x 27¼"H Seat: 29¼"W x 27½"D

Seat Height: 3½"
(15½" with cushion)

31½"W x 29¼"D x 8"H (15½"H with cushion)

84" Table: 84"L x 40"W x 30"H Overhang: 3¼" at ends Top Thickness: 2¼" Clearance Under Tabletop: 27¾" Space Between Legs: 66"

96" Table: 96"L x 40"W x 30"H Overhang: 3%" at ends Top Thickness: 2%"

Clearance Under Tabletop: 27¾" Space Between Legs: 77¾"

112" Table: 112"L x 40"W x 30"H Overhang: 3¼" at ends Top Thickness: 2¼"

Clearance Under Tabletop: 27¾" Space Between Legs: 94"