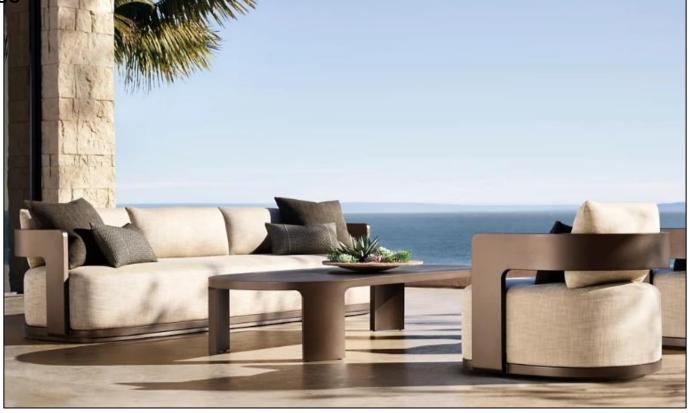

27½" sq., 8"H

Widths: 84", 96" Depth: 27½" Height: 27½" Seat Height: 8" (15½" with cushion)

Overall: 31½"W x 31½"D x 27½"H Seat: 29½"W x 27½"D Seat Height: 8" (15½" with cushion)

Overall: 29¼"W x 31½"D x 27¼"H Seat: 29¼"W x 27½"D

Seat Height: 3½"
(15½" with cushion)

31½"W x 29¼"D x 8"H (15½"H with cushion)

84" Table: 84"L x 40"W x 30"H Overhang: 3¼" at ends Top Thickness: 2¼" Clearance Under Tabletop: 27¾" Space Between Legs: 66"