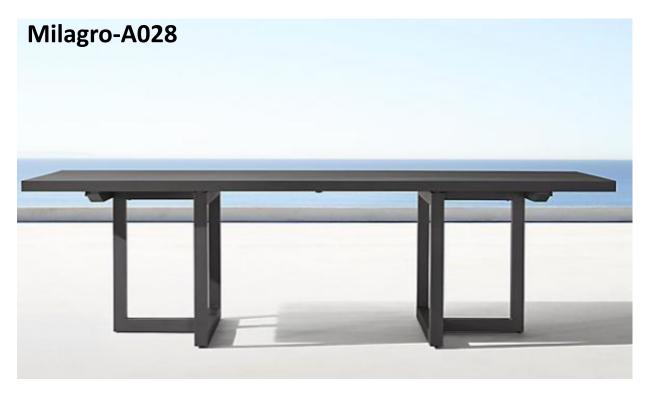

#### Milagro-A012 Series

83" Table: 83"L x 413/4"W x 30"H Overhang: 121/4" at ends, 81/2" at sides

Top Thickness: 2" Support: 25"W x 31/4"D Space Between Supports: 52"

97" Table: 97"L x 413/4"W x 30"H Overhang: 121/4" at ends, 81/2" at sides

Top Thickness: 2" Support: 25"W x 31/4"D

Space Between Supports: 653/4"

1101/2" Table: 1101/2"L x 413/4"W x 30"H Overhang: 121/4" at ends, 81/2" at sides

Top Thickness: 2" Support: 25"W x 31/4"D Space Between Supports: 791/2"

131" Table: 131"L x 41¾"W x 30"H Overhang: 121/4" at ends, 81/2" at sides Top Thickness: 2"

Support: 25"W x 31/4"D

Space Between Supports: 1001/2"

Overall: 19¼"W x 23¾"D x 30"H Seat: 19¼"W x 19"D

Seat Height: 15" (19"H with cushion)