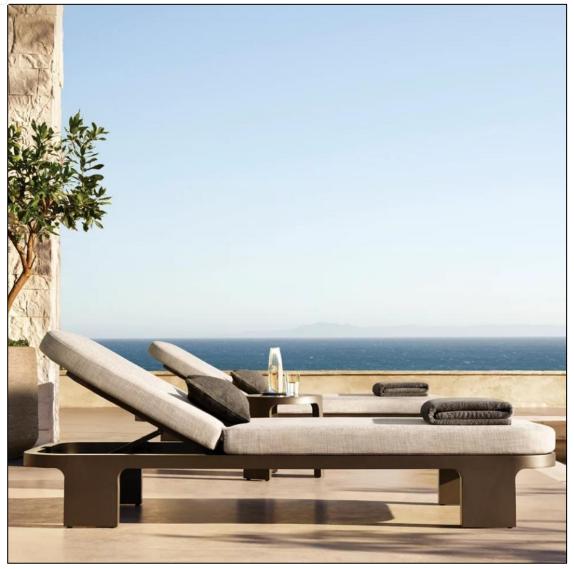

### CHAISE

•Overall: 311/2"W x 80"D x 10"H

•(14"H with cushion)

•Back at Highest Setting: 341/2"H

•(39"H with cushion)

•Seat: 311/2"W x 80"D