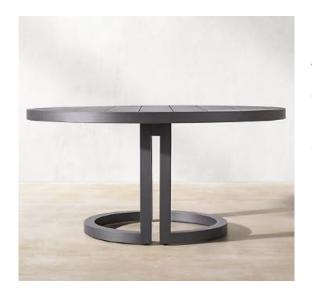

28½"W x 25½"D x 2¾"H (16"H with cushion)

80" Table: 80"L x 40"W x 30"H

100" Table: 100"L x 40¼"W x

30"H

120" Table: 108"L x 401/4"W x

48" Table: 48" diam., 30"H

60" Table: 60" diam., 30"H

72" Table: 72" diam., 30"H