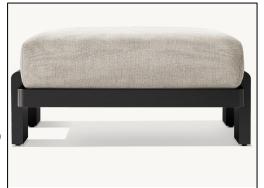

Seat Height: 3½"
(15½" with cushion)

31½"W x 29¼"D x 8"H (15½"H with cushion)

84" Table: 84"L x 40"W x 30"H Overhang: 3¼" at ends Top Thickness: 2¼" Clearance Under Tabletop: 27¾" Space Between Legs: 66"