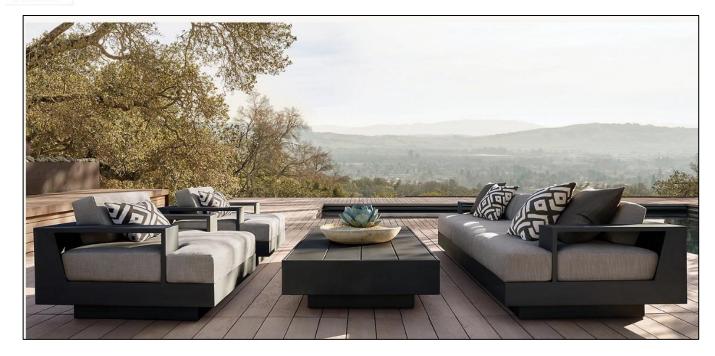

22" diam., 14"H

•Two-Seat Armless Sofa: 65"W x 31½"D x 23½"H

•Two-Seat Left/Right-Arm Sofa: 66½"W x 31½"D x 23¾"H

•Four-Seat Left/Right-Arm Return Sofa: 108"W x 31½"D x 23¾"H

•Left/Right-Arm Chaise: 31½"W x

661/2"D x 233/4"H

•Overall Height With Cushion: 31" •Seat Height: 7" (15½" with cushion)

•Arm: 11/2"W x 231/2"H