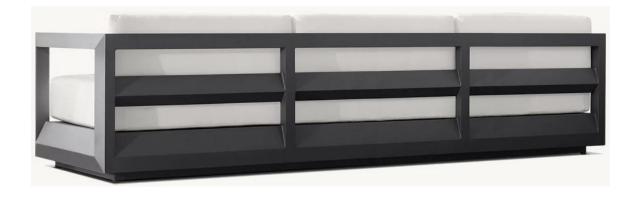

27½" sq., 8"H

Widths: 84", 96" Depth: 27½" Height: 27½" Seat Height: 8" (15½" with cushion)

Overall: 31½"W x 31½"D x 27½"H Seat: 29½"W x 27½"D Seat Height: 8" (15½" with cushion)

Overall: 29¼"W x 31½"D x 27¼"H Seat: 29¼"W x 27½"D

Seat Height: 3½"
(15½" with cushion)

31½"W x 29¼"D x 8"H (15½"H with cushion)

84" Table: 84"L x 40"W x 30"H Overhang: 3¼" at ends Top Thickness: 2¼" Clearance Under Tabletop: 27¾" Space Between Legs: 66"