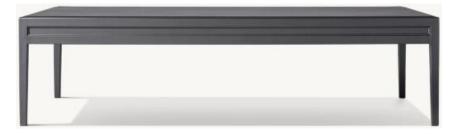

): 29½"W x 78¾"D x 21"H Back at Highest Setting: 37"H (42"H with cushion)

Seat: 27¼"W x 50¼"D Seat Height: 12¾" (15¾" with cushion) Arm: 1¼"W x 21"H



Armchair: 23"W x 231/4"D x 37"H Seat: 20½"W x 18½"D

Seat Height: 16" (18¾" with cushion)

Arm: 1¼"W x 25¾"H Weight: 18 lbs.



## Milagro-A0018 Series









31"W x 31"D x 42"H



Counter Stool: 22¾"W x 22"D x 42¾"H Seat: 19¼"W x 17½"D Seat Height: 26"H (28¾"H with cushion) Footrest: 8¼"H



Overall:  $58\frac{3}{2}$ "W x  $25\frac{3}{2}$ "D x 37"H ( $39\frac{1}{2}$ "H with cushion)

Clearance Under Bench: 15"H

Arm Height: 25¾"H

Seat Height: 161/4"H (183/4"H with cushion)



## Milagro-A0019 Series





Overall: 29"W x 31"D x 28¾"H (32"H with cushion)

Seat: 26"W x 201/2"D

Seat Height: 10½" (16" to cushion crown)

Arm: 1¼"W x 24¼"H



48" Table: 48"W x 30"D x 16"H Clearance Under Table: 12"H



Widths: 60", 84", 108"

Depth: 31"

Height: 28¾" (32" with cushion) Seat Height: 10½" (16" with cushion)

Arm: 11/4"W x 241/4"H



## Milagro-A0019 Series





Overall: 20" sq., 17"H Clearance Under Table: 13"H



84" Table: 84"L x 38"W x 29"H Top Thickness: 4" Clearance Under Apron: 25" Space Between Legs: 35" at ends, 82½" at sides



Overall: 21¾"W x 23¾"D x 30"H (33"H with cushion) Seat: 19½"W x 19½"D Seat Height: 17" (19¼" to cushion crown) Arm: 1¼"W x 24½"H Weight: 28 lbs



## Milagro-A0020 Series





Cushion: 25½"W x 22"D x 4½"H Height To Cushion Crown: 61/2"





Overall: 32¼"W x 40¼"D x 26¼"H (28¼"H with cushion)

Seat: 25½"W x 26½"D

Seat Height: 10" (16½" with cushion) Arm: 4"W x 20"H

Weight: 42 lbs.



## Milagro