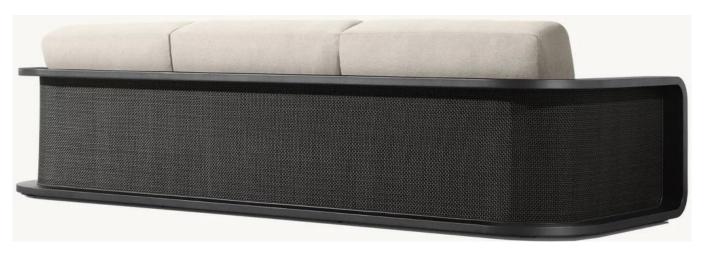

Space Between Legs: 64½" at sides

Leg: 3¼"W x 27"D Weight: 148 lbs.

108" Table: 108"L x 40"W x 30"H

Overhang: 12½" at ends Top Thickness: 2" Apron to Floor: 28"

Space Between Legs: 76½" at sides

Leg: 3¼"W x 27"D Weight: 164 lbs.





## Milagro-A022 Series







Overall (Fully Reclined): 32½"W x 78¾"D x 11"H (15"H with cushion) Back at Highest Setting: 30½"H (35½"H with cushion) Seat: 28"W x 46"D



#### Milagro-A0023 Series





Widths: 72", 84", 96", 108"

Depth: 40½"

Height: 21" (29¼" with cushion) Seat Height: 20" (16" with cushion)

Arm: 4½"W x 21¼"H



52" Rectangular Table Overall: 52"W x 25½"D x 14"H

Clearance Under Table: 12¼"

64" Rectangular Table: 64"W x 32"D x 14"H

Clearance Under Table: 12¼"

76" Rectangular Table: 76"W x 32"D x 14"H

Clearance Under Table: 121/4"





## Milagro-A023 Series







23½"W x 20¼"D x 15"H



Overall: 33½"W x 38½"D x 21¼"H (29½" with cushion)

Seat: 23½"W x 38½"D

Seat Height: 2" (17" with cushion)

Arm: 4½"W x 21¼"H



#### Milagro-A023 Series







Overall: 22¼"W x 24"D x 33"H Seat: 20"W x 13¼"D

Seat Height: 18" (19¼" with cushion)



84" Table: 84"L x 40"W x 30"H

Top Thickness: 2"

Clearance Under Tabletop: 28"

Space Between Legs: 62¼" at ends; 38½" at sides

96" Table: 96"L x 40"W x 30"H

Top Thickness: 2"

Clearance Under Tabletop: 28"

Space Between Legs: 74¼" at ends; 38½" at sides

108" Table: 108"L x 42"W x 30"H

Top Thickness: 2"

Clearance Under Tabletop: 28"

Space Between Legs: 86½" at ends; 38½" at sides

120" Table: 120"L x 42"W x 30"H

Top Thickness: 2"

Clearance Under Tabletop: 28"

Space Between Le