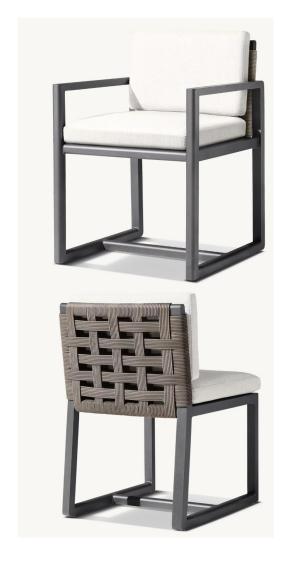

27½" sq., 8"H

Widths: 84", 96" Depth: 27½" Height: 27½" Seat Height: 8" (15½" with cushion)

Overall: 31½"W x 31½"D x 27½"H Seat: 29½"W x 27½"D Seat Height: 8" (15½" with cushion)

Overall: 29¼"W x 31½"D x 27¼"H Seat: 29¼"W x 27½"D

Seat Height: 3½"
(15½" with cushion)

31½"W x 29¼"D x 8"H (15½"H with cushion)

84" Table: 84"L x 40"W x 30"H Overhang: 3¼" at ends Top Thickness: 2¼" Clearance Under Tabletop: 27¾" Space Between Legs: 66"