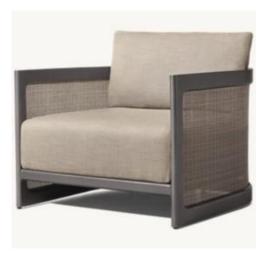

27½" sq., 8"H

Widths: 84", 96" Depth: 27½" Height: 27½" Seat Height: 8" (15½" with cushion)

Overall: 31½"W x 31½"D x 27½"H Seat: 29½"W x 27½"D Seat Height: 8" (15½" with cushion)

Overall: 29¼"W x 31½"D x 27¼"H Seat: 29¼"W x 27½"D