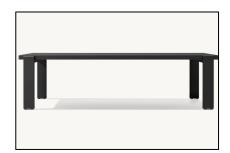

Seat Height: 3½"
(15½" with cushion)

31½"W x 29¼"D x 8"H (15½"H with cushion)

84" Table: 84"L x 40"W x 30"H Overhang: 3¼" at ends Top Thickness: 2¼" Clearance Under Tabletop: 27¾" Space Between Legs: 66"

96" Table: 96"L x 40"W x 30"H Overhang: 3%" at ends Top Thickness: 2%"

Clearance Under Tabletop: 27¾" Space Between Legs: 77¾"

112" Table: 112"L x 40"W x 30"H Overhang: 3¼" at ends Top Thickness: 2¼"

Clearance Under Tabletop: 27¾" Space Between Legs: 94"