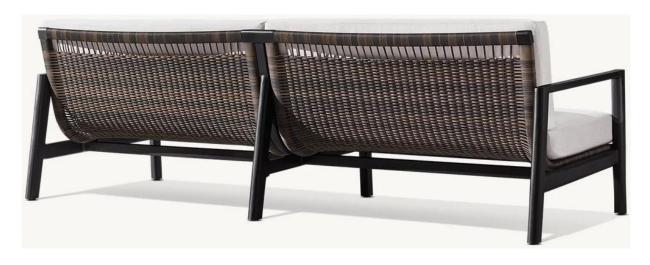

# Milagro-A029 Series

52"W x 32½"D x 8"H 13

Classic Sofa: 60"W x 32¾"D x

24½"H

Overall Height With Cushion: 25"

Seat: 49"W x 27¾"D

Seat Height: 8" (14½" with cushion)

Arm: 5½"W x 20"H

# Milagro-A029 Series

Chair: 37"W x 323/4"D x 241/2"H (25"H with

cushion)

Seat: 26"W x 273/4"D

Seat Height: 8" (14½" with cushion) Arm:  $5\frac{1}{2}$ "W x 20"H 9

33¼"W x 32¾"D x 8"H (13"H with cushion)