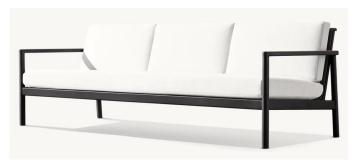

Overall: 21"W x 25¾"D x 30"H

Seat: 21"W x 21½"D Seat Height: 16" (19" with

cushion)

Overall (Fully Reclined): 80"W x 31½"D x 8"H (13"H with cushion)
Back at Highest Setting: 29½"H (34½"H with cushion)
Seat: 49¼"W x 31½"D