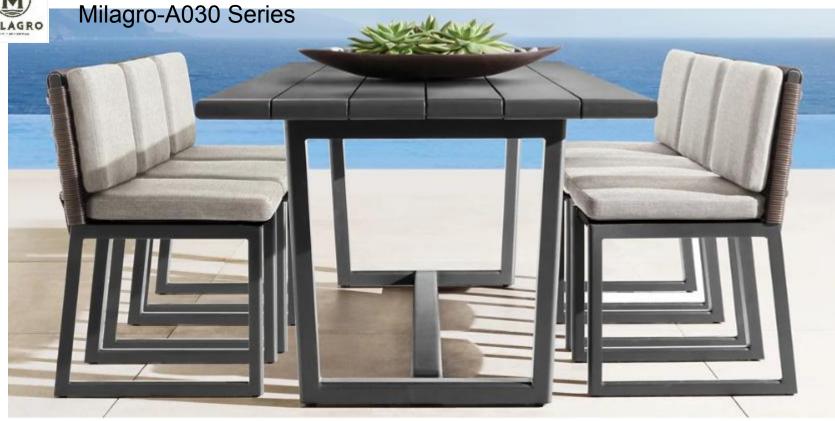

# Milagro-A030 Series

Widths: 71", 83¼", 95¼", 107¼" Depth: 37" Height: 26" (28½" with cushion) Seat Height: 4" (16½" with cushion) Arm: 2¾"W x 21"H

Overall:  $34\frac{3}{4}$ "W x 37"D x 26"H ( $28\frac{1}{2}$ "H with cushion)(88.3L\*94D\*66H cm)

Seat: 291/4"W x 311/2"D

Seat Height: 4" (161/2" with cushion)

Arm: 2¾"W x 21"H

Overall: 321/4"W x 783/4"D x 33/4"H (161/2"H with cushion) Back at Highest Setting: 263/4"H (33"H with cushion) Seat: 291/4"W x 471/4"D

31¼"W x 31¼"D x 4"H (17"H with cushion)

108" Table: 108"L x 40"W x 30"H

Overhang: 15½" at ends,

8" at sides

Top Thickness: 1¾"
Clearance Under Table:

25½"

Support: 31/4"D x 2"W x

2"H

Space Between

Supports: 20" at ends,

71" at sides

Armchair: 22½"W x 24"D x 32"H (overall); 19¼"W x 22¾"D (seat); 1½"W x 25½"H (arm)

Side Chair: 19"W x 24"D x 32"H (overall); 191/4"W x 223/4"D (seat)

# Milagro-A031 Series

60"W x 32.5"D x 15"H 72"W x 32.5"D x 15"H

Widths: 71", 831/4", 95", 1071/4"

Depth: 37"

Height: 26" (281/2" with cushion) Seat Height: 4" (16½" with cushion) Arm: 2¾"W x 21"H

Milagro-A031 Series

Overall:29.5"W\*33.5"D\*24"H (31"H with cushion)

29.5"W\*29.5"D\*10.25"H (17"H with cushion)/

Milagro-A031 Series

Overall(Fully Reclined):81"Wx29"Dx10"H(13"H with cushion)/206\*74\*25cm
Back at Hightest Setting:30.75"H(34"H with cushion) Seat:25.5"Wx78"D