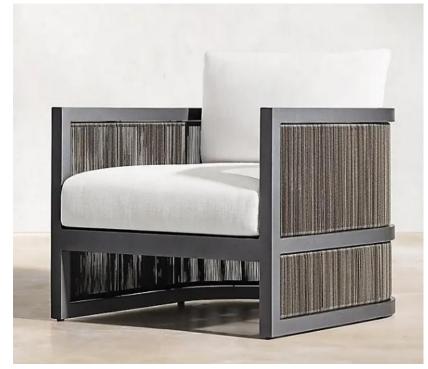

#### **DIMENSIONS**

·Widths: 68", 94", 108"

•Depth: 311/2"

•Height: 23¾" (31" with

cushion)

•Seat Height: 7" (151/2"

with cushion)
•Arm: 1½"W

•Overall: 31½" sq. x 23¾"H (31"H with

cushion)

•Seat: 281/2"W x 21"D

•Seat Height: 7"

(15½" with cushion)

•Arm: 1½"W x 23½"H

Weight: 25 lbs.

•Overall: 31½" sq. x 23¾"H (31"H with cushion)

•Seat: 28½"W x 21"D •Seat Height: 7" (15½"

with cushion)

•Arm: 11/2"W x 233/4"H

•Back at Highest Setting: 27½"H (31"H with cushion)

•Seat: 27"W x 52"D

•96" Table: 96"L x 40½"W x 30"H •Overhang: 12¾" at ends; 8" at sides

•Top Thickness: 11/2"

•Clearance Under Tabletop: 281/4"
•Space Between Legs: 65" at sides