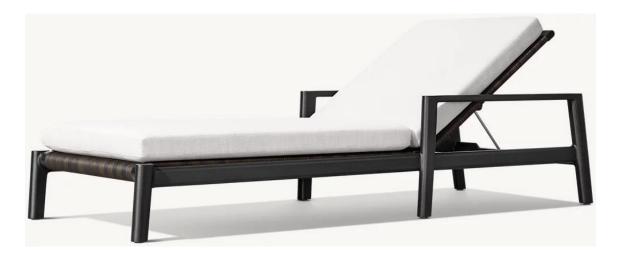

#### Milagro-A0024 Series

Widths: 72", 90", 108"

Depth: 351/2"

Height: 28" (30" with cushion)

Seat Height: 11" (15" to cushion crown)

Arm: 1¾"W x 22"H

48" Table: 48"W x 28½"D x 12"H Clearance Under Table: 10¾"H

60" Table: 60"W x 28½"D x 12"H Clearance Under Table: 10¾"H

72" Table: 72"W x 28½"D x 12"H Clearance Under Table: 10¾"H

29¼"W x 25½"D x 11"H (15¼"H to cushion crown)

Overall: 31"W x 35½"D x 28"H (30"H with cushion) Seat: 27¾"W x 23"D

Seat Height: 11" (15" to cushion crown) Arm: 1¾"W x 22"H

Weight: 27 lbs.

Armchair: 22¾"W x 22½"D x 32"H (32"H with cushion)

Seat: 20"W x 161/2"D

Seat Height: 17¾" (19½" to cushion crown)

Arm: 11/2"W x 251/4"H Weight: 22 lbs.