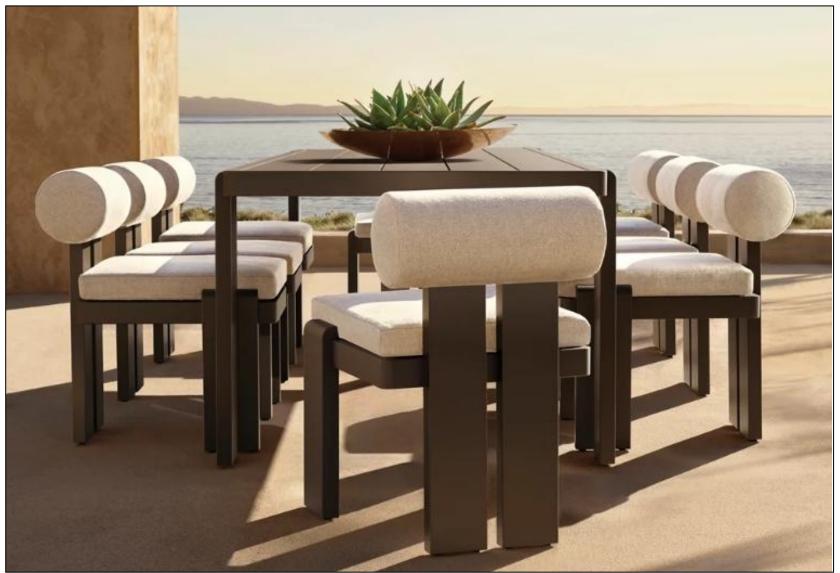

Seat Height: 3½"
(15½" with cushion)

31½"W x 29¼"D x 8"H (15½"H with cushion)

84" Table: 84"L x 40"W x 30"H Overhang: 3¼" at ends Top Thickness: 2¼" Clearance Under Tabletop: 27¾" Space Between Legs: 66"

96" Table: 96"L x 40"W x 30"H Overhang: 3%" at ends Top Thickness: 2%"

Clearance Under Tabletop: 27¾" Space Between Legs: 77¾"

112" Table: 112"L x 40"W x 30"H Overhang: 3¼" at ends Top Thickness: 2¼"

Clearance Under Tabletop: 27¾" Space Between Legs: 94"