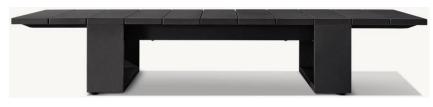

Seat Height: 3½"
(15½" with cushion)

31½"W x 29¼"D x 8"H (15½"H with cushion)

84" Table: 84"L x 40"W x 30"H Overhang: 3¼" at ends Top Thickness: 2¼" Clearance Under Tabletop: 27¾" Space Between Legs: 66"

96" Table: 96"L x 40"W x 30"H Overhang: 3%" at ends Top Thickness: 2%"

Clearance Under Tabletop: 27¾" Space Between Legs: 77¾"

112" Table: 112"L x 40"W x 30"H Overhang: 3¼" at ends Top Thickness: 2¼"

Clearance Under Tabletop: 27¾" Space Between Legs: 94"