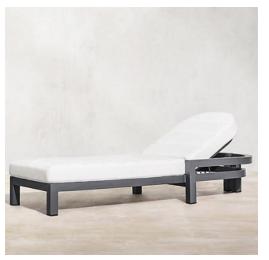

Overall: 21"W x 25¾"D x 30"H

Seat: 21"W x 21½"D Seat Height: 16" (19" with

cushion)

Overall (Fully Reclined): 80"W x 31½"D x 8"H (13"H with cushion)
Back at Highest Setting: 29½"H (34½"H with cushion)
Seat: 49¼"W x 31½"D

Overall: 23"W x 24"D x 28"H (31"H with cushion) Seat Height: 15½" (18¾"H

Seat: 21"W x 23"D with cushion) Arm: 1"W x 28"H

Overall: 18"W x 23"D x

27½"H

Seat: 18"W x 16"D

Seat Height: 13¾" (19½" with

cushion)

Overall (Fully Reclined): 80"W x 31½"D x 10¾"H (14¼"H with cushion) Back at Highest Setting: 32"H (37"H with cushion) Seat: 49½"W x 31½"D