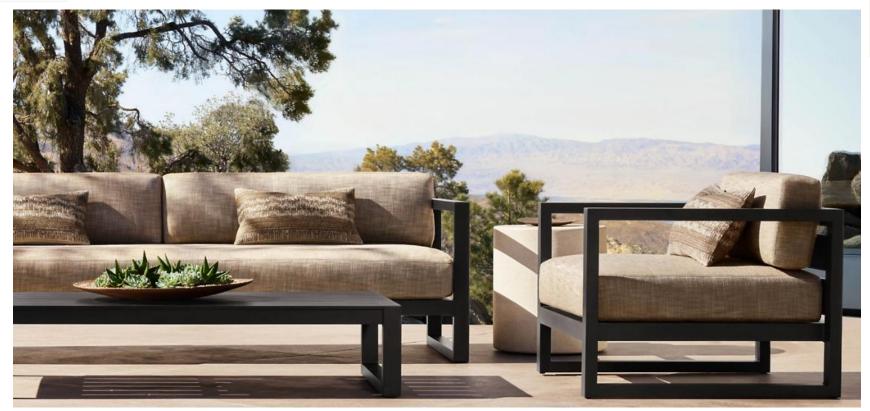

Table: 11" •Corner Chair: 321/4"W x 321/4"D x 25"H

•Three-Seat Armless Sofa: 98½"W x 32¼"D x 25"H

•Two-Seat Left/Right-Arm Sofa: 67"W x 321/4"D x 25"H

•Three-Seat Left/Right-Arm Sofa: 100"W x

321/4"D x 25"H

•Left/Right-Arm Chaise: 321/4"W x 67"D x 25"H





•Overall: 221/4"W x 23"D x 27"H (313/4"H with cushion)

•Seat: 20"W x 213/4"D

Seat Height: 17" (19"H with cushion)

•Arm: 11/4"W x 27"H •Weight: 23 lbs.



•108" Table: 108"W x 40"D x 30"H

•Top Thickness: 2¾"
•Leg: 6½"W x 1½"D

•Space Between Legs: 37" at the ends; 95" at the sides





•Overall: 82"W x 29"D x 10¾"H (14½"H with cushion)

•Back at Highest Setting: 36½"H (39¾"H with cushion)

•Seat: 29"W x 503/4"D



•60" Table: 60" diam.,30"H

•Top Thickness: 2"

•Clearance Under Tabletop: 28"

Base: 44¼" diam.Weight: 160 lbs.







•921/2" Luxe Sofa: 921/2"W x 331/2"D x 241/2"H

•Overall Height With Cushion: 253/4"

•Seat: 871/2"W x 27"D

•Seat Height: 9½" (16" with cushion)

•Arm: 21/2"W x 241/2"H





•Classic Ottoman: 26"W x 27½"D x 9¾"H (14¾"H with cushion)
•Luxe Ottoman: 32"W x 29½"D x 9½"H (16"H with cushion)



**DIMENSIONS** 

•Classic Chair: 301/4"W x 29"D x 24"H (251/4"H with cushion)

•Seat: 26"W x 23"D

•Seat Height: 93/4" (143/4" with

cushion)

•Arm: 2"W x 24"H

•Classic Right-Arm L-Sectional Overall: 108"W x 831/4"D x 24"H

•Classic Two-Seat Right-Arm Sofa: 541/4"W x 29"D x 24"H

•Classic Four-Seat Left-Arm Return Sofa: 108"W x 29"D x 24"H

•Overall Height With Cushion: 251/4"

•Seat Height: 9¾" (14¾" with cushion)

•Arm: 2"W x 243/4"H







•Overall (Fully Reclined): 251/2"W x 791/4"D x 121/2"H (