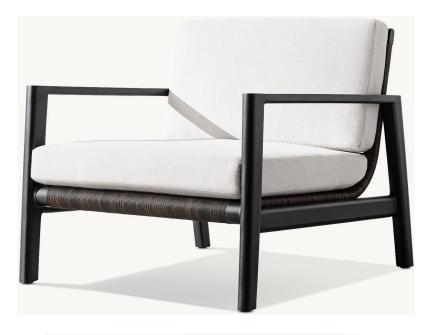

#### Milagro-A0024 Series

Widths: 72", 90", 108"

Depth: 351/2"

Height: 28" (30" with cushion)

Seat Height: 11" (15" to cushion crown)

Arm: 1¾"W x 22"H

48" Table: 48"W x 28½"D x 12"H Clearance Under Table: 10¾"H