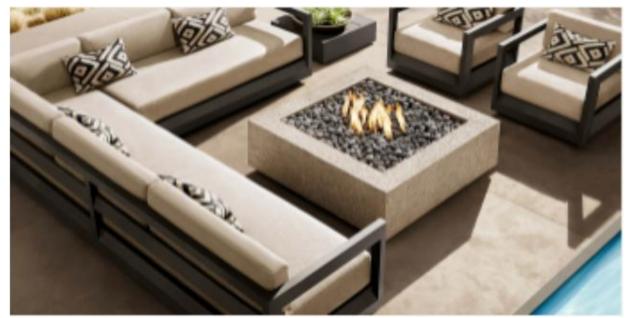

" Table: 84"L x 38"W x 30"H

Top Thickness: 21/2"

Clearance Under Tabletop: 27%"

Leg: 2½"W x 2½"D

Space Between Legs: 33" at ends, 79" at sides

96" Table: 96"L x 38"W x 30"H

Top Thickness: 2½"

Clearance Under Tabletop: 27½"

Leg: 2½"W x 2½"D

Space Between Legs: 33" at ends, 91" at sides

108" Table: 108"L x 38"W x 30"H

Top Thickness: 21/2"

Clearance Under Tabletop: 27½"

Leg: 2½"W x 2½"D

Space Between Legs: 33" at ends, 103" at sides

120" Table: 120"L x 38"W x 30"H

Top Thickness: 21/2"

Clearance Under Tabletop: 27%"

Leg: 2½"W x 2½"D

Space Between Legs: 33" at ends, 115" at sides



## Milagro-A021 Series







Overall (Fully Reclined): 29%"W x 80%"D x 10"H (14"H with cushion) Back at Highest Setting: 34"H (37"H with cushion) Seat: 29%"W x 49"D



#### Milagro-A0022 Series





Widths: 72", 90", 106"

Depth: 32¾"

Height: 24½" (26" with cushion) Seat Height: 8½" (16½" with cushion)

Arm: 2½"W x 24½"H



48" Table: 48" diam., 30"H Overhang: 7½" Top Thickness: 2" Clearance Under Apron: 28" Weight: 53 lbs.

60" Table: 60" diam., 30"H Overhang: 10½" Top Thickness: 2" Clearance Under Apron: 28" Weight: 67 lbs.





## Milagro-A022 Series





Overall: 32½"W x 32¾"D x 24½"H (26"H with cushion)

Seat: 27½"W x 23"D

Seat Height: 8½" (16½" with cushion) Arm: 2½"W x 24½"H





#### Milagro-A022 Series







Overall: 23"W x 20"D x 27"H (29%"H with cushion)

Seat: 19"W x 18"D

Seat Height: 17¾" (18" with cushion)

Arm: 2"W x 27"H Weight: 19 lbs.

84" Table: 84"L x 40"W x 30"H

Overhang: 12½" at ends Top Thickness: 2" Apron to Floor: 28"

Space Between Legs: 52½" at side