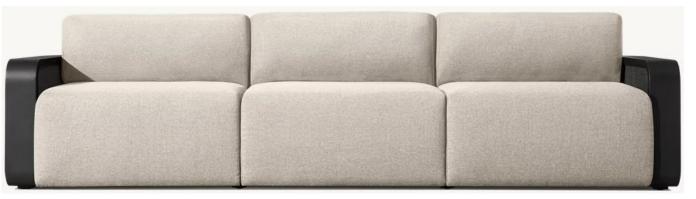

#### SOFA

•Widths: 60", 72", 84", 96", 108"

•Depth: 331/2"

•Height: 28" (29¼" with cushion)

•Seat Height: 11" (161/2" with cushion)

•Arm: 21/4"W x 22"H

#### OTTOMAN

•29¾"W x 27¾"D x 11"H

•(151/2"H with cushion)