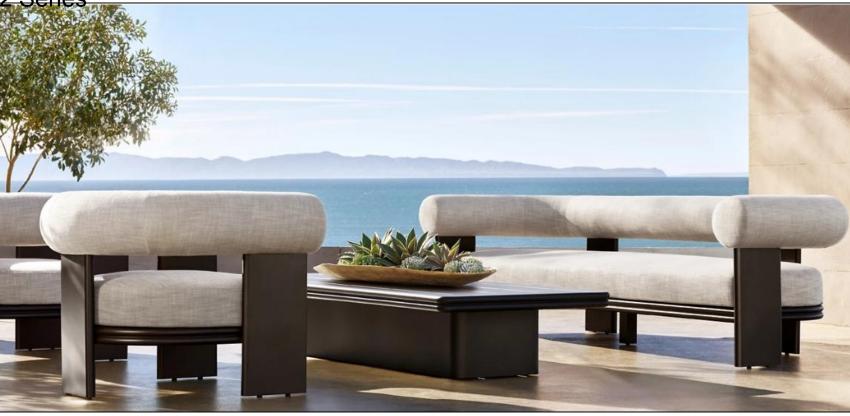

76" sq., 13½"H

Widths: 84", 96", 108", 120"

Depth: 39" Height: 22" (26" with cushion) Seat Height: 9½" (16" with cushion) Arm: 8"W x 22"H

29" sq., 13½"H

Left/Right-Arm Sofa: 72"W x 39"D x 22"H Armless Sofa: 72"W x 39"D x 22"H Left/Right-Arm Chaise: 44"W x 65"D x 22"H Corner Chair: 39"W x 39"D x 22"H Seat Height: 9½" (16" with cushion)

Arm: 8"W x 22"H

Ottoman: 44"W x 29½"D x 9½"H (16"H with cushion)

Right-Arm Sofa-Chaise Sectional Overall: 108"W x 72"D x 22"H
Left-Arm Sofa: 72"W x 39"D x 22"H
Right-Arm Chaise: 36"W x 72"D x 22"H
Seat Height: 9½" (16" with cushion)
Arm: 8"W x 22"H

Overall: 44"W x 39"D x 22"H (26"H with cushion)

Seat: 28"W x 23½"D

Seat Height: 9½" (16" with cushion)

Arm: 8"W x 22"H

44"W x 29½"D x 9½"H (16"H with cushion)

84" Table: 84"W x 40"D x 30"H

Top Thickness: 3"

Seat: 19¾"W x 22½"D

Seat Height: 16½" (19"H with cushion)

Weight: 20 lbs.

Overall: 44"W x 65"D x 22"H Seat: 28"W x 603/4"D Arm: 8"W x 22"H

Overall: 76"W x 65"D x 26"H Seat Height: 9½" (16" with cushion)

Overall: 112"W x 56"D x 22"H

Left/Right-Arm Daybed: 56"W x 56"D x 22"H

Height: 22" (26" with cushion) Seat Height: 9½" (16" with cushion) Arm: 8"W x 22"H

Armless Chair: 39"W x 41"D x 22"H

Left/Right-Arm Corner Chair: 41"W x 41"D x 22"H

Overall Height With Cushion: 28½ Seat Height: 6" (14½" with cushion)

Armless Chair: 39"W x 41"D x 22"H

Left/Right-Arm Corner Chair: 41"W x 41"D x 22"H

Ottoman: 39"W x 39"D x 5½"H Overall Height With Cushion: 28½

Seat Height: 6" (14½" with cushion)

Overall: 41"W x 41"D x 22"H (28½"H with cushion)

Seat: 39"W x 39½"D

Seat Height: 6" (14½" with cushion)

Overall: 39" sq., 5½"H Top Thickness: 3½"

Overall: 39"W x 20"D x 5½"H Top Thickness: 3½"