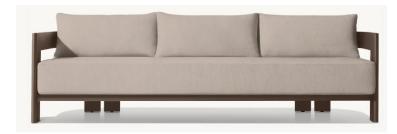

"

•Height: 23¾" (31" with

cushion)

•Seat Height: 7" (151/2"

with cushion)
•Arm: 1½"W



•Overall: 31½" sq. x 23¾"H (31"H with

cushion)

•Seat: 281/2"W x 21"D

•Seat Height: 7"

(15½" with cushion)

•Arm: 1½"W x 23½"H

Weight: 25 lbs.



•Overall: 31½" sq. x 23¾"H (31"H with cushion)

•Seat: 28½"W x 21"D •Seat Height: 7" (15½"

with cushion)

•Arm: 11/2"W x 233/4"H









•Back at Highest Setting: 27½"H (31"H with cushion)

•Seat: 27"W x 52"D



•96" Table: 96"L x 40½"W x 30"H •Overhang: 12¾" at ends; 8" at sides

•Top Thickness: 11/2"

•Clearance Under Tabletop: 281/4"
•Space Between Legs: 65" at sides

·Weight: 125 lbs.





•Overall: 23"W x 23"D x 271/2"H (32"H with cushion)

Seat: 20"W x 17"D

•Seat Height: 17" (191/2" with cushion)

•Arm: 11/2"W x 271/2"H

•Weight: 17 lbs.







•Widths: 72", 84", 96", 108"

•Depth: 321/4"

Height: 25" (31¾" with cushion)
Seat Height: 8" (17" with cushion)

•Arm: 11/2"W x 243/4"H





DIMENSIONS
•281/4"W x 281/4"D x 8"H (17"H with cushion)



#### **DIMENSIONS**

•48" Table: 48"W x 32"W x 14"H •Clearance Under Table: 11" •66" Table: 66"W x 32"W x 14"H •Clearance Under Table: 11" •76" Table: 76"W x 32"W x 14"H •Clearance Under Table: 11" •Corner Chair: 321/4"W x 321/4"D x 25"H

•Three-Seat Armless Sofa: 98½"W x 32¼"D x 25"H

•Two-Seat Left/Right-Arm Sofa: 67"W x 321/4"D x 25"H

•Three-Seat Left/Right-Arm Sofa: 100"W x

321/4"D x 25"H

•Left/Right-Arm Chaise: 321/4"W x 67"D x 25"H





•Overall: 221/4"W x 23"D x 27"H (313/4"H with cushion)

•Seat: 20"W x 213/4"D

Seat Height: 17" (19"H with cushion)

•Arm: 11/4"W x 27"H •Weight: 2