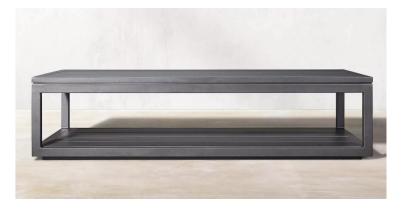

28½"W x 25½"D x 2¾"H (16"H with cushion)

80" Table: 80"L x 40"W x 30"H

100" Table: 100"L x 40¼"W x

30"H

120" Table: 108"L x 401/4"W x

48" Table: 48" diam., 30"H

60" Table: 60" diam., 30"H

72" Table: 72" diam., 30"H