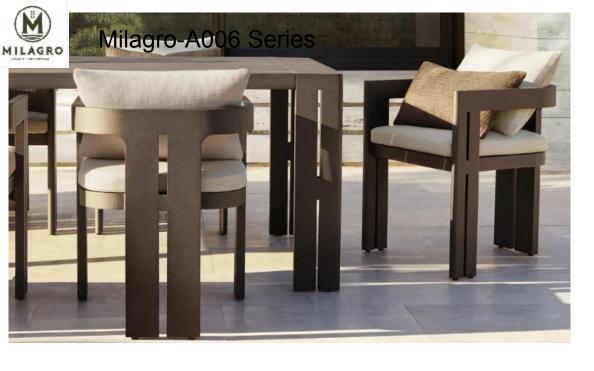

: 23"W x 23"D x 271/2"H (32"H with cushion)

Seat: 20"W x 17"D

•Seat Height: 17" (191/2" with cushion)

•Arm: 11/2"W x 271/2"H

•Weight: 17 lbs.







•Widths: 72", 84", 96", 108"

•Depth: 321/4"

Height: 25" (31¾" with cushion)
Seat Height: 8" (17" with cushion)

•Arm: 11/2"W x 243/4"H





DIMENSIONS
•281/4"W x 281/4"D x 8"H (17"H with cushion)



#### **DIMENSIONS**

•48" Table: 48"W x 32"W x 14"H •Clearance Under Table: 11" •66" Table: 66"W x 32"W x 14"H •Clearance Under Table: 11" •76" Table: 76"W x 32"W x 14"H •Clearance Under Table: 11" •Corner Chair: 321/4"W x 321/4"D x 25"H

•Three-Seat Armless Sofa: 98½"W x 32¼"D x 25"H

•Two-Seat Left/Right-Arm Sofa: 67"W x 321/4"D x 25"H

•Three-Seat Left/Right-Arm Sofa: 100"W x

321/4"D x 25"H

•Left/Right-Arm Chaise: 321/4"W x 67"D x 25"H





•Overall: 221/4"W x 23"D x 27"H (313/4"H with cushion)

•Seat: 20"W x 213/4"D

Seat Height: 17" (19"H with cushion)

•Arm: 11/4"W x 27"H •Weight: 23 lbs.



•108" Table: 108"W x 40"D x 30"H

•Top Thickness: 2¾"
•Leg: 6½"W x 1½"D

•Space Between Legs: 37" at the ends; 95" at the sides





•Overall: 82"W x 29"D x 10¾"H (14½"H with cushion)

•Back at Highest Setting: 36½"H (39¾"H with cushion)

•Seat: 29"W x 503/4"D



•60" Table: 60" diam.,30"H

•Top Thickness: 2"

•Clearance Under Tabletop: 28"

Base: 44¼" diam.Weight: 160 lbs.







•921/2" Luxe Sofa: 921/2"W x 331/2"D x 241/2"H

•Overall Height With Cushion: 253/4"

•Seat: 871/2"W x 27"D

•Seat Height: 9½" (16" with cushion)

•Arm: 21/2"W x 241/2"H





•Classic Ottoman: 26"W x 27½"D x 9¾"H (14¾"H with cushion)
•Luxe Ottoman: 32"W x