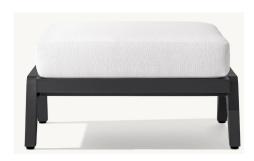

# Milagro-A034 Series

Overall: 23"W x 28"D x 31"H Seat: 203/4"W x 20"D (31¾" with cushion) Seat Height: 17" (181/2"H with cushion) Arm: 11/4"W x 25"H

(overall) Tabletop: 84"L Top Thickness: 31/4" Clearance Under Tabletop: 261/4" Leg: 2"L x 11/4"D Space Between Legs: 41" at ends,

883/4" at sides

84" Table: 923/4"L

Overall: 31"W x 84"D x 17¾"H Back at Highest Setting: 29½"H (33"H with cushion) Seat: 281/4"W x 783/4"D