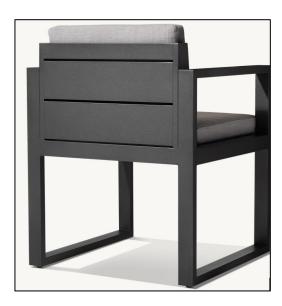

27½" sq., 8"H

Widths: 84", 96" Depth: 27½" Height: 27½" Seat Height: 8" (15½" with cushion)

Overall: 31½"W x 31½"D x 27½"H Seat: 29½"W x 27½"D Seat Height: 8" (15½" with cushion)

Overall: 29¼"W x 31½"D x 27¼"H Seat: 29¼"W x 27½"D