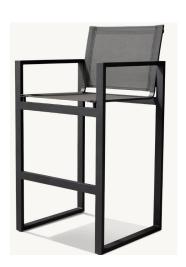

27½" sq., 8"H

Widths: 84", 96" Depth: 27½" Height: 27½" Seat Height: 8" (15½" with cushion)

Overall: 31½"W x 31½"D x 27½"H Seat: 29½"W x 27½"D Seat Height: 8" (15½" with cushion)

Overall: 29¼"W x 31½"D x 27¼"H Seat: 29¼"W x 27½"D

Seat Height: 3½"
(15½" with cushion)

31½"W x 29¼"D x 8"H (15½"H with cushion)

84" Table: 84"L x 40"W x 30"H Overhang: 3¼" at ends Top Thickness: 2¼" Clearance Under Tabletop: 27¾" Space Between Legs: 66"