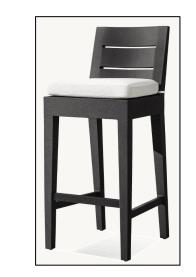

27½" sq., 8"H

Widths: 84", 96" Depth: 27½" Height: 27½" Seat Height: 8" (15½" with cushion)

Overall: 31½"W x 31½"D x 27½"H Seat: 29½"W x 27½"D Seat Height: 8" (15½" with cushion)

Overall: 29¼"W x 31½"D x 27¼"H Seat: 29¼"W x 27½"D