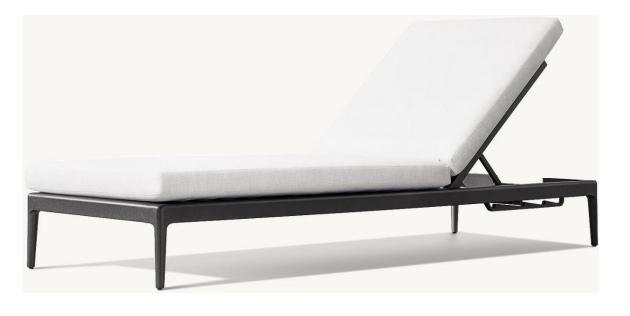

Seat: 19"W x 21%"D Seat Height: 17" (20%" with cushion) Arm: 1%"W x 26%"H

Side Chair: 22"W x 24%"D x 31"H Seat: 19"W x 21½"D Seat Height: 17" (20½" with cushion)





84" Table: 84"L x 38"W x 30"H

Top Thickness: 21/2"

Clearance Under Tabletop: 27%"

Leg: 2½"W x 2½"D

Space Between Legs: 33" at ends, 79" at sides

96" Table: 96"L x 38"W x 30"H

Top Thickness: 2½"

Clearance Under Tabletop: 27½"

Leg: 2½"W x 2½"D

Space Between Legs: 33" at ends, 91" at sides

108" Table: 108"L x 38"W x 30"H

Top Thickness: 21/2"

Clearance Under Tabletop: 27½"

Leg: 2½"W x 2½"D

Space Between Legs: 33" at ends, 103" at sides

120" Table: 120"L x 38"W x 30"H

Top Thickness: 21/2"

Clearance Under Tabletop: 27%"

Leg: 2½"W x 2½"D

Space Between Legs: 33" at ends, 115" at sides



## Milagro-A021 Series







Overall (Fully Reclined): 29%"W x 80%"D x 10"H (14"H with cushion) Back at Highest Setting: 34"H (37"H with cushion) Seat: 29%"W x 49"D



#### Milagro-A0022 Series





Widths: 72", 90", 106"

Depth: 32¾"

Height: 24½" (26" with cushion) Seat Height: 8½" (16½" with cushion)

Arm: 2½"W x 24½"H



48" Table: 48" diam., 30"H Overhang: 7½" Top Thickness: 2" Clearance Under Apron: 28" Weight: 53 lbs.

60" Table: 60" diam., 30"H Overhang: 10½" Top Thickness: 2" Clearance Under Apron: 28" Weight: 67 lbs.





## Milagro-A022 Series





Overall: 32½"W x 32¾"D x 24½"H (26"H with cushion)

Seat: 27½"W x 23"D

Seat Height: 8½" (16½" with cushion) Arm: 2½"W x 24½"H





#### Milagro-A022 Series







Overall: 23"W x 20"D x 27"H (29%"H with cushion)

Seat: 19"W x 18"D

Seat Height: 17¾" (18" wit