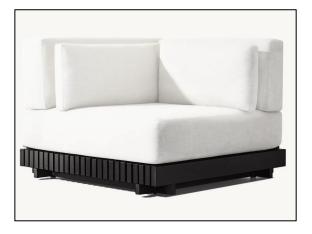

27½" sq., 8"H

Widths: 84", 96" Depth: 27½" Height: 27½" Seat Height: 8" (15½" with cushion)

Overall: 31½"W x 31½"D x 27½"H Seat: 29½"W x 27½"D Seat Height: 8" (15½" with cushion)

Overall: 29¼"W x 31½"D x 27¼"H Seat: 29¼"W x 27½"D

Seat Height: 3½"
(15½" with cushion)

31½"W x 29¼"D x 8"H (15½"H with cushion)

84" Table: 84"L x 40"W x 30"H Overhang: 3¼" at ends Top Thickness: 2¼" Clearance Under Tabletop: 27¾" Space Between Legs: 66"