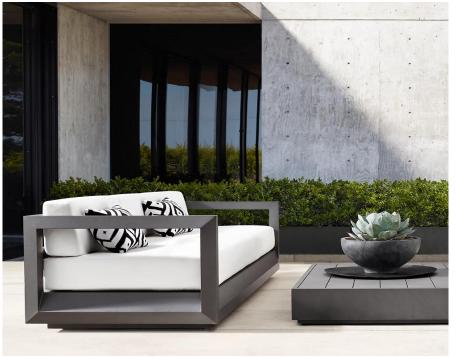

27½" sq., 8"H

Widths: 84", 96" Depth: 27½" Height: 27½" Seat Height: 8" (15½" with cushion)

Overall: 31½"W x 31½"D x 27½"H Seat: 29½"W x 27½"D Seat Height: 8" (15½" with cushion)

Overall: 29¼"W x 31½"D x 27¼"H Seat: 29¼"W x 27½"D

Seat Height: 3½"
(15½" with cushion)

31½"W x 29¼"D x 8"H (15½"H with cushion)

84" Table: 84"L x 40"W x 30"H Overhang: 3¼" at ends Top Thickness: 2¼" Clearance Under Tabletop: 27¾" Space Between Legs: 66"

96" Table: 96"L x 40"W x 30"H Overhang: 3%" at ends Top Thickness: 2%"

Clearance Under Tabletop: 27¾" Space Between Legs: 77¾"

112" Table: 112"L x 40"W x 30"H Overhang: 3¼" at ends Top Thickness: 2¼"

Clearance Under Tabletop: 27¾" Space Between Legs: 94"