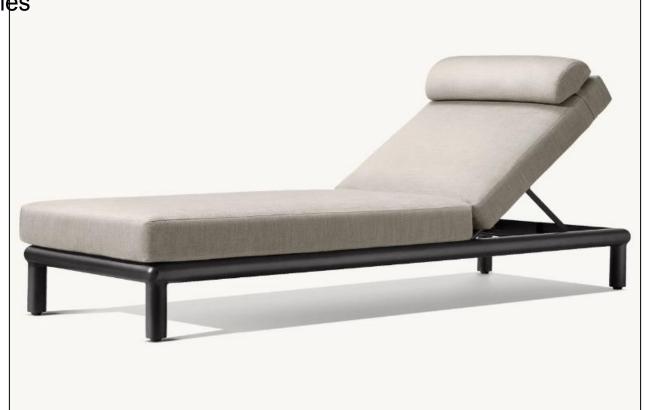

### CHAISE

•Overall: 311/2"W x 80"D x 10"H

•(14"H with cushion)

•Back at Highest Setting: 341/2"H

•(39"H with cushion)

•Seat: 311/2"W x 80"D