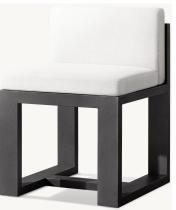

27½" sq., 8"H

Widths: 84", 96" Depth: 27½" Height: 27½" Seat Height: 8" (15½" with cushion)

Overall: 31½"W x 31½"D x 27½"H Seat: 29½"W x 27½"D Seat Height: 8" (15½" with cushion)

Overall: 29¼"W x 31½"D x 27¼"H Seat: 29¼"W x 27½"D

Seat Height: 3½"
(15½" with cushion)

31½"W x 29¼"D x 8"H (15½"H with cushion)

84" Table: 84"L x 40"W x 30"H Overhang: 3¼" at ends Top Thickness: 2¼" Clearance Under Tabletop: 27¾" Space Between Legs: 66"