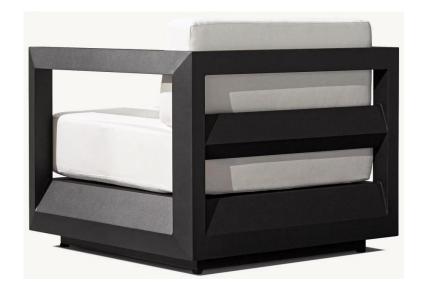

27½" sq., 8"H

Widths: 84", 96" Depth: 27½" Height: 27½" Seat Height: 8" (15½" with cushion)

Overall: 31½"W x 31½"D x 27½"H Seat: 29½"W x 27½"D Seat Height: 8" (15½" with cushion)

Overall: 29¼"W x 31½"D x 27¼"H Seat: 29¼"W x 27½"D

Seat Height: 3½"
(15½" with cushion)

31½"W x 29¼"D x 8"H (15½"H with cushion)

84" Table: 84"L x 40"W x 30"H Overhang: 3¼" at ends Top Thickness: 2¼" Clearance Under Tabletop: 27¾" Space Between Legs: 66"