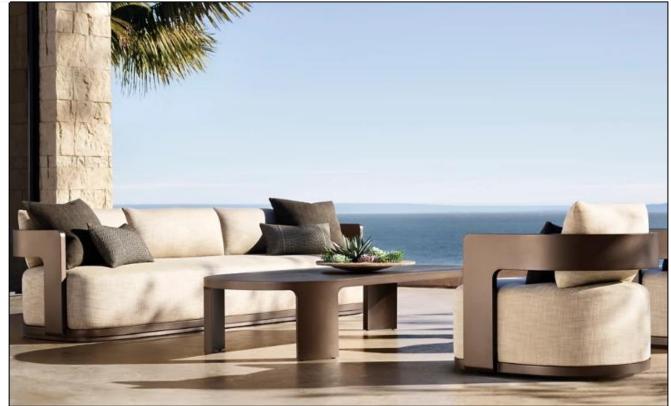

cushion)
Arm: 8"W x 27½"H



Overall: 36½"W x 32½"D x 27½"H Seat: 27"W x 32½"D Seat Height: 17" (with cushion) Arm: 8"W x 27½"H







84" Table: 84"L x 39½"W x 30"H Overhang: 17" at ends; 11¾" at

Top Thickness: 2½"

Clearance Under Tabletop: 27%" Space Between Legs: 45%"

96" Table: 96"L x 39½"W x 30"H Overhang: 17" at ends; 11¾" at

sides

Top Thickness: 21/2"

Clearance Under Tabletop: 27½" Space Between Legs: 571/4"

108" Table: 108"L x 39½"W x

Overhang: 17" at ends; 11¾" at

Top Thickness: 2½"

Clearance Under Tabletop: 27%" Space Between Legs: 69%"



Overall: 27½"W x 24½"D x 27"H

Seat: 21¾"W x 21½"D Seat Height: 15¾" Arm: 4¾"W







Overall (Fully Reclined): 32"W x 82"D x 13½"H Seat: 31½"W x 50½"D



Overall: 63" x 661/4"D x 271/2"H

Seat: 63"W x 581/4"D Seat Height: 153/4"











48"W x 24"D x 15"H 64"W x 31¾"D x 15"H 76"W x 31¾"D x 15"H



36" diam., 15"H 48" diam., 15"H Widths: 72", 84", 96", 108" Depth: 331/2"

Height: 24¼" (28" with cushion) Seat Height: 2¾" (16" with cushion) Arm: 1½"W x 24¼"H







Overall: 31½"W x 33½"D x 24¼"H (28"H with cushion) Seat: 27½"W x 32"D Seat Height: 2½" (16" with cushion) Arm: 1½"W x 24¼"H



Overall: 31½"W x 33½"D x 24¼"H (28"H with cushion) Seat: 28¾"W x 33½"D Seat Height: 3½" (16" with cushion) Arm: 1½"W x 24¼"H



28½"W x 25½"D x 2¾"H (16"H with cushion)







80" Table: 80"L x 40"W x 30"H

100" Table: 100"L x 40¼"W x

30"H

120" Table: 108"L x 401/4"W x



48" Table: 48" diam., 30"H

60" Table: 60" diam., 30"H

72" Table: 72" diam., 30"H



Overall: 23"W x 24"D x 28"H (31"H with cushion) Seat Height: 15½" (18¾"H