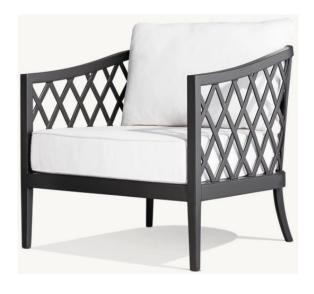

48" Table: 48" diam., 30"H Top Thickness: 1½"

Clearance Under Tabletop: 281/2" Space Between Legs: 23½"



Overall (Fully Reclined): 29½"W x 78¾"D x 21"H Back at Highest Setting: 37"H (42"H with cushion)

Seat: 27¼"W x 50¼"D Seat Height: 12¾" (15¾" with cushion) Arm: 1¼"W x 21"H



Armchair: 23"W x 231/4"D x 37"H Seat: 20½"W x 18½"D

Seat Height: 16" (18¾" with cushion)

Arm: 1¼"W x 25¾"H Weight: 18 lbs.



## Milagro-A0018 Series









31"W x 31"D x 42"H



Counter Stool: 22¾"W x 22"D x 42¾"H Seat: 19¼"W x 17½"D Seat Height: 26"H (28¾"H with cushion) Footrest: 8¼"H



Overall:  $58\frac{3}{2}$ "W x  $25\frac{3}{2}$ "D x 37"H ( $39\frac{1}{2}$ "H with cushion)

Clearance Under Bench: 15"H

Arm Height: 25¾"H

Seat Height: 161/4"H (183/4"H with cushion)



## Milagro-A0019 Series





Overall: 29"W x 31"D x 28¾"H (32"H with cushion)

Seat: 26"W x 201/2"D

Seat Height: 10½" (16" to cushion crown)

Arm: 1¼"W x 24¼"H



48" Table: 48"W x 30"D x 16"H Clearance Under Table: 12"H



Widths: 60", 84", 108"

Depth: 31"

Height: 28¾" (32" with cushion) Seat Height: 10½" (16" with cushion)

Arm: 11/4"W x 241/4"H



## Milagro-A0019 Series





Overall: 20" sq., 17"H Clearance Under Table: 13"H



84" Table: 84"L x 38"W x 29"H Top Thickness: 4" Clearance Under Apron: 25" Space Between Legs: 35" at ends, 82½" at sides



Overall: 21¾"W x 23¾"D x 30"H (33"H with cushion) Seat: 19½"W x 19½"D Seat Height: 17" (19¼" to cushion crown) Arm: 1¼"W x 24½"H Weight: 28 lbs



## Milagro-A0020 Series





Cushion: 25½"W x 22"D x 4½"H Height To Cushion Crown: 61/2"





Overall: 32¼"W x 40¼"D