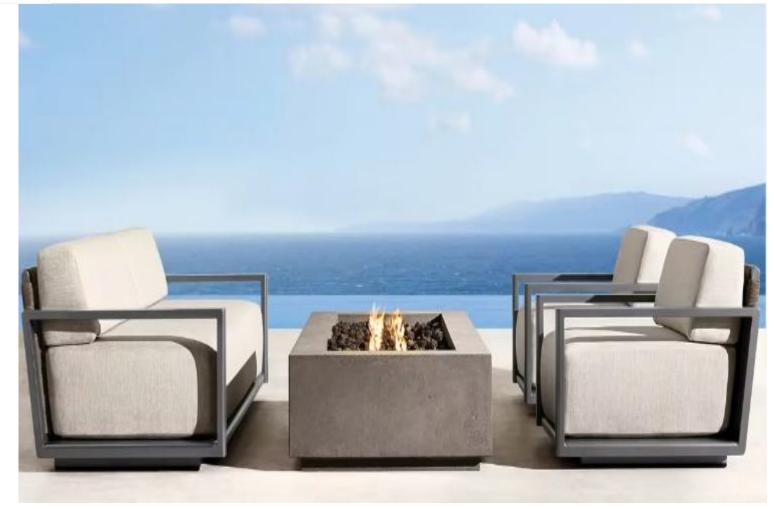

eight: 16%"(19%" with cushion)

•Arm:1%"W

## **TABLE**

•108"Lx40"W x 30"H

•Overhang: 11%" at ends, 1%" at sides

•Top Thickness: 2"

•Clearance Under Apron: 25%"

•Space Between Legs at Sides: 41'



## LOUNGER

Overall (Fully Reclined): 36%"Wx 86"D x 8%"H

(12%"H with cushion)

Back at Highest Setting: 26%"H

(29%"H withcushion)

Seat: 36%"Wx53%"D



# Milagro-A029 Series





52"W x 32½"D x 8"H 13





Classic Sofa: 60"W x 32¾"D x

24½"H

Overall Height With Cushion: 25"

Seat: 49"W x 27¾"D

Seat Height: 8" (14½" with cushion)

Arm: 5½"W x 20"H



# Milagro-A029 Series





Chair: 37"W x 323/4"D x 241/2"H (25"H with

cushion)

Seat: 26"W x 273/4"D

Seat Height: 8" (14½" with cushion) Arm:  $5\frac{1}{2}$ "W x 20"H 9



33¼"W x 32¾"D x 8"H (13"H with cushion)



# Milagro-A030 Series







Widths: 71", 83¼", 95¼", 107¼" Depth: 37" Height: 26" (28½" with cushion) Seat Height: 4" (16½" with cushion) Arm: 2¾"W x 21"H







Overall:  $34\frac{3}{4}$ "W x 37"D x 26"H ( $28\frac{1}{2}$ "H with cushion)(88.3L\*94D\*66H cm)

Seat: 291/4"W x 311/2"D

Seat Height: 4" (161/2" with cushion)

Arm: 2¾"W x 21"H





Overall: 321/4"W x 783/4"D x 33/4"H (161/2"H with cushion) Back at Highest Setting: 263/4"H (33"H with cushion) Seat: 291/4"W x 471/4"D



31¼"W x 31¼"D x 4"H (17"H with cushion)









108" Table: 108"L x 40"W x 30"H

Overhang: 15½" at ends,

8" at sides

Top Thickness: 1¾"
Clearance Under Table:

25½"

Support: 31/4"D x 2"W x

2"H

Space Between

Supports: 20" at ends,

71" at sides



Armchair: 22½"W x 24"D x 32"H (overall); 19¼"W x 22¾"D (seat); 1½"W x 25½"H (arm)