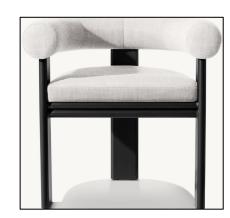

27½" sq., 8"H

Widths: 84", 96" Depth: 27½" Height: 27½" Seat Height: 8" (15½" with cushion)

Overall: 31½"W x 31½"D x 27½"H Seat: 29½"W x 27½"D Seat Height: 8" (15½" with cushion)

Overall: 29¼"W x 31½"D x 27¼"H Seat: 29¼"W x 27½"D

Seat Height: 3½"
(15½" with cushion)

31½"W x 29¼"D x 8"H (15½"H with cushion)

84" Table: 84"L x 40"W x 30"H Overhang: 3¼" at ends Top Thickness: 2¼" Clearance Under Tabletop: 27¾" Space Between Legs: 66"