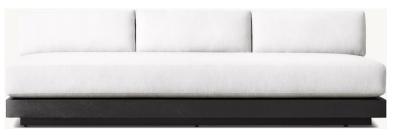

Milagro-A0014 Series





20"W x 20"D x 17"H



84" Table: 84"L x 36¼"W x 29"H Overhang: 16" at ends, 9" at sides

Top Thickness: 1½"
Support: 24½"W x 13½"'D
Space Between Supports: 39½"



Overall: 79½"W x 27½"D x 10"H (13"H with cushion) Back at Highest Setting: 33½"H (36"H with cushion) Seat: 28¾"W x 50¾"D



Overall: 23"W x 24"D x 28"H (31"H with cushion)

Seat: 21"W x 23"D

Seat Height: 15½" (18¾"H with cushion)

Arm: 1"W x 28"H



## Milagro-A0015 Series





Overall: 29%"W x 37"D x 25%"H (26"H with cushion) Seat: 30"D Seat Height: 6%"H (15"H with cushion)



Seat Cushion: 32½"W x 32½"D x 7"H Seat Cushion Height to Crown: 9½" Left Back Cushion: 36"W x 2½"D x 12½"H Right Back Cushion: 30"W x 2½"D x 12½"H



48" Table: 48"W x 30½"D x 10½"H Clearance Under Table: 2¼"H Weight: 44 lbs.



Widths: 62½", 93", 108" Depth: 37"

Height: 25½" (26" with cushion) Seat Height: 6¾" (15" with cushion)



29½"W x 29½"D x 6¾"H (15"H with cushion)



## Milagro-A0015 Series





Overall: 35½"W x 24½"D x 6¾"H Clearance Under Table: 2½"H



84" Table: 84"L x 42"W x 30"H

Top Thickness: 21/4"

Clearance Under Apron: 28½"

Leg: 2½"W x 2¼"D

Space Between Legs: 37¼" at ends, 72" at sides



Overall (Fully Reclined): 29½"W x 78¾"D x 6¾"H (9¾"H

Back at Highest Setting: 26"H (34"H with cushion) Seat: 29½"W x 50½"D



Armchair: 21¾"W x 24"D x 33"H

Seat: 18½"W x 20"D Seat Height: 17" Arm: 1½"W x 25¼"H



### Milagro-A0016 Series





Classic Chair: 29"W x 36"D x 27"H (33½"H with cushion)

Seat: 24"W x 21"D

Seat Height: 6½" (14¼" with cushion)

Arm: 2½"W x 19"H Weight: 43 lbs.



Classic Seat