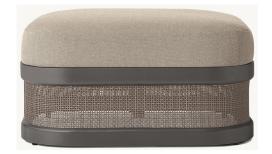

27½" sq., 8"H

Widths: 84", 96" Depth: 27½" Height: 27½" Seat Height: 8" (15½" with cushion)

Overall: 31½"W x 31½"D x 27½"H Seat: 29½"W x 27½"D Seat Height: 8" (15½" with cushion)

Overall: 29¼"W x 31½"D x 27¼"H Seat: 29¼"W x 27½"D