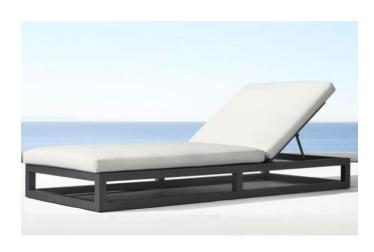

Overall: 21"W x 25¾"D x 30"H

Seat: 21"W x 21½"D Seat Height: 16" (19" with

cushion)

Overall (Fully Reclined): 80"W x 31½"D x 8"H (13"H with cushion)
Back at Highest Setting: 29½"H (34½"H with cushion)
Seat: 49¼"W x 31½"D