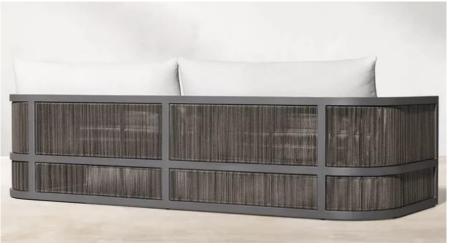

22" diam., 14"H

•Two-Seat Armless Sofa: 65"W x 31½"D x 23½"H

•Two-Seat Left/Right-Arm Sofa: 66½"W x 31½"D x 23¾"H

•Four-Seat Left/Right-Arm Return Sofa: 108"W x 31½"D x 23¾"H

•Left/Right-Arm Chaise: 31½"W x

661/2"D x 233/4"H

•Overall Height With Cushion: 31" •Seat Height: 7" (15½" with cushion)

•Arm: 11/2"W x 231/2"H