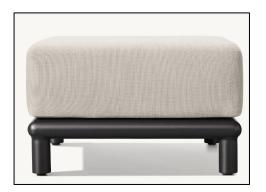

27½" sq., 8"H

Widths: 84", 96" Depth: 27½" Height: 27½" Seat Height: 8" (15½" with cushion)

Overall: 31½"W x 31½"D x 27½"H Seat: 29½"W x 27½"D Seat Height: 8" (15½" with cushion)

Overall: 29¼"W x 31½"D x 27¼"H Seat: 29¼"W x 27½"D

Seat Height: 3½"
(15½" with cushion)

31½"W x 29¼"D x 8"H (15½"H with cushion)

84" Table: 84"L x 40"W x 30"H Overhang: 3¼" at ends Top Thickness: 2¼" Clearance Under Tabletop: 27¾" Space Between Legs: 66"