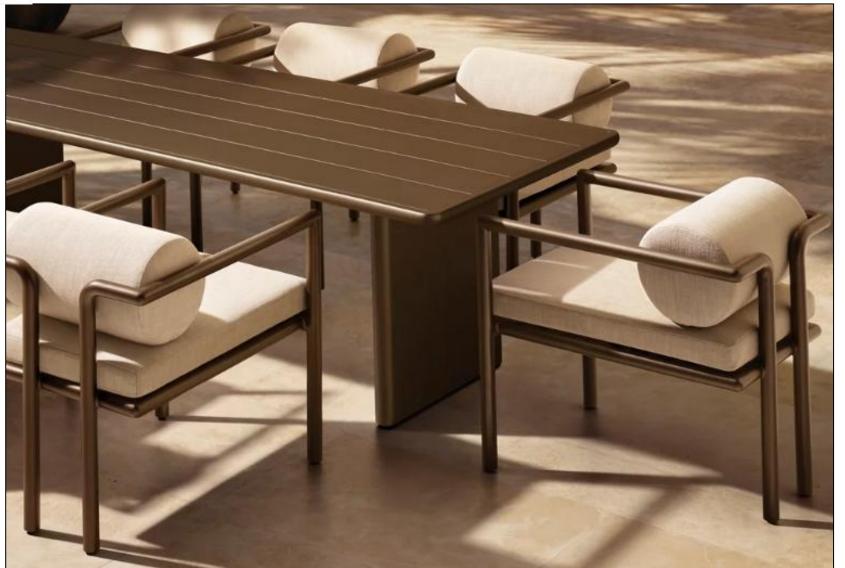

Seat Height: 3½"
(15½" with cushion)

31½"W x 29¼"D x 8"H (15½"H with cushion)

84" Table: 84"L x 40"W x 30"H Overhang: 3¼" at ends Top Thickness: 2¼" Clearance Under Tabletop: 27¾" Space Between Legs: 66"

96" Table: 96"L x 40"W x 30"H Overhang: 3%" at ends Top Thickness: 2%"

Clearance Under Tabletop: 27¾" Space Between Legs: 77¾"

112" Table: 112"L x 40"W x 30"H Overhang: 3¼" at ends Top Thickness: 2¼"

Clearance Under Tabletop: 27¾" Space Between Legs: 94"