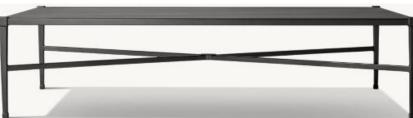

Seat Height: 3½"
(15½" with cushion)

31½"W x 29¼"D x 8"H (15½"H with cushion)

84" Table: 84"L x 40"W x 30"H Overhang: 3¼" at ends Top Thickness: 2¼" Clearance Under Tabletop: 27¾" Space Between Legs: 66"

96" Table: 96"L x 40"W x 30"H Overhang: 3%" at ends Top Thickness: 2%"

Clearance Under Tabletop: 27¾" Space Between Legs: 77¾"

112" Table: 112"L x 40"W x 30"H Overhang: 3¼" at ends Top Thickness: 2¼"

Clearance Under Tabletop: 27¾" Space Between Legs: 94"