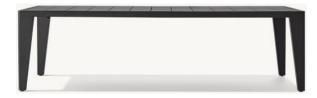

Back at Highest Setting: 33½"H (36"H with cushion) Seat: 28¾"W x 50¾"D



Overall: 23"W x 24"D x 28"H (31"H with cushion)

Seat: 21"W x 23"D

Seat Height: 15½" (18¾"H with cushion)

Arm: 1"W x 28"H



## Milagro-A0015 Series





Overall: 29%"W x 37"D x 25%"H (26"H with cushion) Seat: 30"D Seat Height: 6%"H (15"H with cushion)



Seat Cushion: 32½"W x 32½"D x 7"H Seat Cushion Height to Crown: 9½" Left Back Cushion: 36"W x 2½"D x 12½"H Right Back Cushion: 30"W x 2½"D x 12½"H



48" Table: 48"W x 30½"D x 10½"H Clearance Under Table: 2¼"H Weight: 44 lbs.



Widths: 62½", 93", 108" Depth: 37"

Height: 25½" (26" with cushion) Seat Height: 6¾" (15" with cushion)



29½"W x 29½"D x 6¾"H (15"H with cushion)



## Milagro-A0015 Series





Overall: 35½"W x 24½"D x 6¾"H Clearance Under Table: 2½"H



84" Table: 84"L x 42"W x 30"H

Top Thickness: 21/4"

Clearance Under Apron: 28½"

Leg: 2½"W x 2¼"D

Space Between Legs: 37¼" at ends, 72" at sides



Overall (Fully Reclined): 29½"W x 78¾"D x 6¾"H (9¾"H

Back at Highest Setting: 26"H (34"H with cushion) Seat: 29½"W x 50½"D



Armchair: 21¾"W x 24"D x 33"H

Seat: 18½"W x 20"D Seat Height: 17" Arm: 1½"W x 25¼"H



### Milagro-A0016 Series





Classic Chair: 29"W x 36"D x 27"H (33½"H with cushion)

Seat: 24"W x 21"D

Seat Height: 6½" (14¼" with cushion)

Arm: 2½"W x 19"H Weight: 43 lbs.



Classic Seat Cushion: 50½"W x 28"D x 6"H Classic Seat Cushion Height to Crown: 7½" Classic Back Left Cushion: 26¼"W x 4"D x 19½"H (each)



48" Table: 48"W x 30"D x 13"H Clearance Under Table: 11¼"



55" Classic Sofa: 55"W x 36"D x 27"H Overall Height W