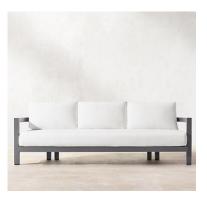

•Three-Seat Armless Sofa: 98½"W x 32¼"D x 25"H

•Two-Seat Left/Right-Arm Sofa: 67"W x 321/4"D x 25"H

•Three-Seat Left/Right-Arm Sofa: 100"W x

321/4"D x 25"H

•Left/Right-Arm Chaise: 321/4"W x 67"D x 25"H

•Overall: 221/4"W x 23"D x 27"H (313/4"H with cushion)