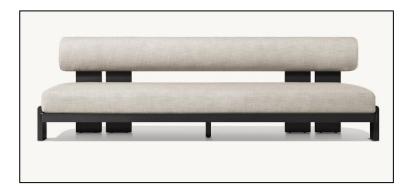

22" diam., 14"H

•Two-Seat Armless Sofa: 65"W x 31½"D x 23½"H

•Two-Seat Left/Right-Arm Sofa: 66½"W x 31½"D x 23¾"H

•Four-Seat Left/Right-Arm Return Sofa: 108"W x 31½"D x 23¾"H

•Left/Right-Arm Chaise: 31½"W x

661/2"D x 233/4"H

•Overall Height With Cushion: 31" •Seat Height: 7" (15½" with cushion)

•Arm: 11/2"W x 231/2"H