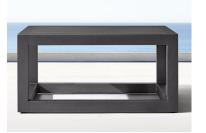

Seat Height: 3½"
(15½" with cushion)

31½"W x 29¼"D x 8"H (15½"H with cushion)

84" Table: 84"L x 40"W x 30"H Overhang: 3¼" at ends Top Thickness: 2¼" Clearance Under Tabletop: 27¾" Space Between Legs: 66"

96" Table: 96"L x 40"W x 30"H Overhang: 3%" at ends Top Thickness: 2%"

Clearance Under Tabletop: 27¾" Space Between Legs: 77¾"

112" Table: 112"L x 40"W x 30"H Overhang: 3¼" at ends Top Thickness: 2¼"

Clearance Under Tabletop: 27¾" Space Between Legs: 94"