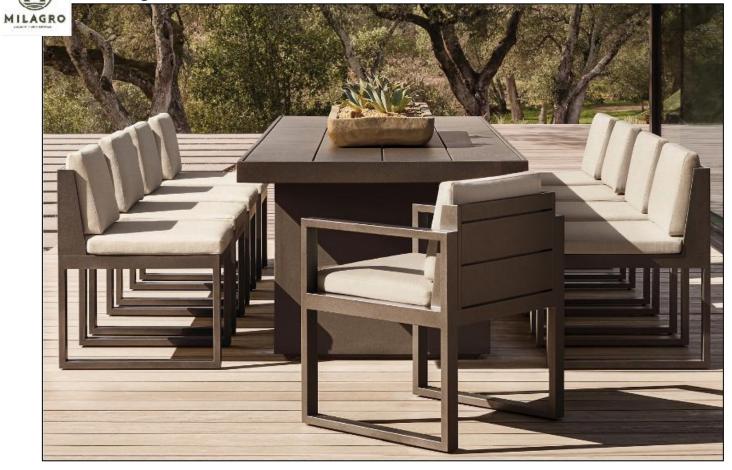

#### Milagro-A012 Series

(32"H with cushion) Seat: 381/2"W x 261/2"D

Seat Height: 6" (161/2" with cushion)

L-Sectional Overall: 118¼"W x 118¼"D x 26½"H

Corner Chair: 411/4"W x 411/4"D x 261/2"H (32"H with cushion)

Sofa Lengths: 77", 116" Sofa Depth: 41¼"

Sofa Height: 26½" (32"H with cushion) Seat Height: 6" (16½" with cushion)

Overall: 38½"W x 41¼"D x 6"H (16½" with cushion)

Overall: 32¼"W x 80½"D x 6"H (14¾"H with cushion) Back at Highest Setting: 30"H (38"H with cushion)

Seat: 32¼"W x 51¼"D

#### Milagro-A012 Series

83" Table: 83"L x 413/4"W x 30"H Overhang: 121/4" at ends, 81/2" at sides

Top Thickness: 2" Support: 25"W x 31/4"D Space Between Supports: 52"

97" Table: 97"L x 413/4"W x 30"H Overhang: 121/4" at ends, 81/2" at sides