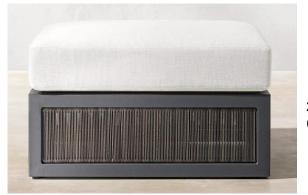

Height: 25" (31¾" with cushion)
Seat Height: 8" (17" with cushion)

•Arm: 11/2"W x 243/4"H

DIMENSIONS
•281/4"W x 281/4"D x 8"H (17"H with cushion)