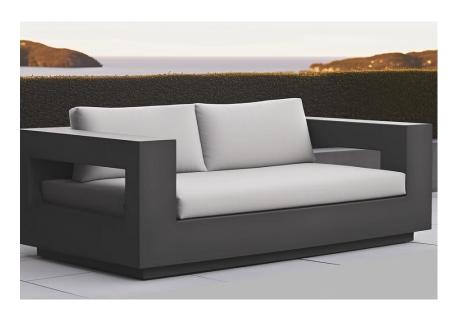

# LOUNGE CHAIR

•Overall: 45"W x 39"D x 221/2"H

(241/2"H withcushion)

•Seat: 27"W x 30"D

Seat Height: 9" (14" with cushion)

•Arm: 2"W (7"W with cushion)



### COFFEE TABLE

•54"Wx 29"D x14"H



#### OTTOMAN

45"W x 39"D x 9"H (14"H with cushion)Complete Dimensions



SIDE TABLE

•29" sq. 14"H





## ARMCHAIR

Overall: 23"W x 22"D x 25%"H

•(28"H withcushion)

Seat: 20"Wx 17%"D

Seat Height: 16%"(19%" with cushion)

•Arm:1%"W

## **TABLE**

•108"Lx40"W x 30"H

•Overhang: 11%" at ends, 1%" at sides

•Top Thickness: 2"

•Clearance Under Apron: 25%"

•Space Between Legs at Sides: 41'



## LOUNGER

Overall (Fully Reclined): 36%"Wx 86"D x 8%"H

(12%"H with cushion)

Back at Highest Setting: 26%"H

(29%"H withcushion)

Seat: 36%"Wx53%"D



# Milagro-A029 Series





52"W x 32½"D x 8"H 13





Classic Sofa: 60"W x 32¾"D x

24½"H

Overall Height With Cushion: 25"

Seat: 49"W x 27¾"D

Seat Height: 8" (14½" with cushion)

Arm: 5½"W x 20"H



# Milagro-A029 Series





Chair: 37"W x 323/4"D x 241/2"H (25"H with

cushion)

Seat: 26"W x 273/4"D

Seat Height: 8" (14½" with cushion) Arm:  $5\frac{1}{2}$ "W x 20"H 9



33¼"W x 32¾"D x 8"H (13"H with cushion)



# Milagro-A030 Series







Widths: 71", 83¼", 95¼", 107¼" Depth: 37" Height: 26" (28½" with cushion) Seat Height: 4" (16½" with cushion) Arm: 2¾"W x 21"H







Overall:  $34\frac{3}{4}$ "W x 37"D x 26"H ( $28\frac{1}{2}$ "H with cushion)(88.3L\*94D\*66H cm)

Seat: 291/4"W x 311/2"D

Seat Height: 4" (161/2" with cushion)

Arm: 2¾"W x 21"H





Overall: 321/4"W x 783/4"D x 33/4"H (161/2"H with cushion) Back at Highest Setting