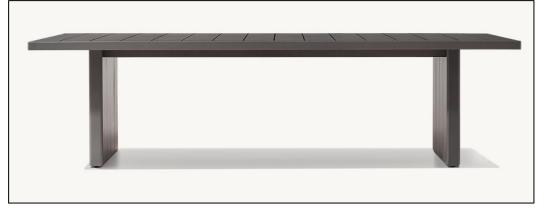

Seat Height: 3½"
(15½" with cushion)

31½"W x 29¼"D x 8"H (15½"H with cushion)

84" Table: 84"L x 40"W x 30"H Overhang: 3¼" at ends Top Thickness: 2¼" Clearance Under Tabletop: 27¾" Space Between Legs: 66"

96" Table: 96"L x 40"W x 30"H Overhang: 3%" at ends Top Thickness: 2%"

Clearance Under Tabletop: 27¾" Space Between Legs: 77¾"

112" Table: 112"L x 40"W x 30"H Overhang: 3¼" at ends Top Thickness: 2¼"

Clearance Under Tabletop: 27¾" Space Between Legs: 94"