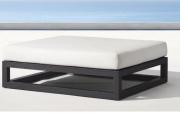

27½" sq., 8"H

Widths: 84", 96" Depth: 27½" Height: 27½" Seat Height: 8" (15½" with cushion)

Overall: 31½"W x 31½"D x 27½"H Seat: 29½"W x 27½"D Seat Height: 8" (15½" with cushion)

Overall: 29¼"W x 31½"D x 27¼"H Seat: 29¼"W x 27½"D