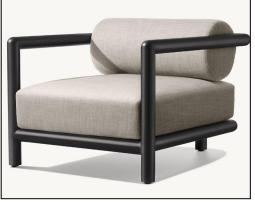

27½" sq., 8"H

Widths: 84", 96" Depth: 27½" Height: 27½" Seat Height: 8" (15½" with cushion)

Overall: 31½"W x 31½"D x 27½"H Seat: 29½"W x 27½"D Seat Height: 8" (15½" with cushion)

Overall: 29¼"W x 31½"D x 27¼"H Seat: 29¼"W x 27½"D