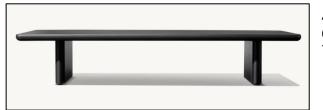

Seat Height: 3½"
(15½" with cushion)

31½"W x 29¼"D x 8"H (15½"H with cushion)

84" Table: 84"L x 40"W x 30"H Overhang: 3¼" at ends Top Thickness: 2¼" Clearance Under Tabletop: 27¾" Space Between Legs: 66"

96" Table: 96"L x 40"W x 30"H Overhang: 3%" at ends Top Thickness: 2%"

Clearance Under Tabletop: 27¾" Space Between Legs: 77¾"

112" Table: 112"L x 40"W x 30"H Overhang: 3¼" at ends Top Thickness: 2¼"

Clearance Under Tabletop: 27¾" Space Between Legs: 94"