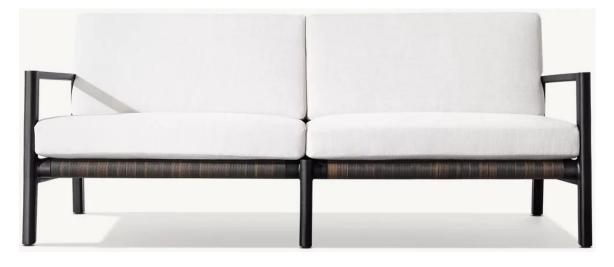

# Milagro-A029 Series

52"W x 32½"D x 8"H 13

Classic Sofa: 60"W x 32¾"D x

24½"H

Overall Height With Cushion: 25"

Seat: 49"W x 27¾"D

Seat Height: 8" (14½" with cushion)

Arm: 5½"W x 20"H

# Milagro-A029 Series

Chair: 37"W x 323/4"D x 241/2"H (25"H with

cushion)

Seat: 26"W x 273/4"D

Seat Height: 8" (14½" with cushion) Arm:  $5\frac{1}{2}$ "W x 20"H 9

33¼"W x 32¾"D x 8"H (13"H with cushion)