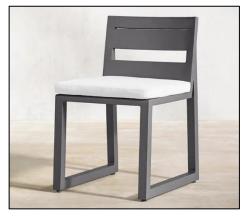

27½" sq., 8"H

Widths: 84", 96" Depth: 27½" Height: 27½" Seat Height: 8" (15½" with cushion)

Overall: 31½"W x 31½"D x 27½"H Seat: 29½"W x 27½"D Seat Height: 8" (15½" with cushion)

Overall: 29¼"W x 31½"D x 27¼"H Seat: 29¼"W x 27½"D