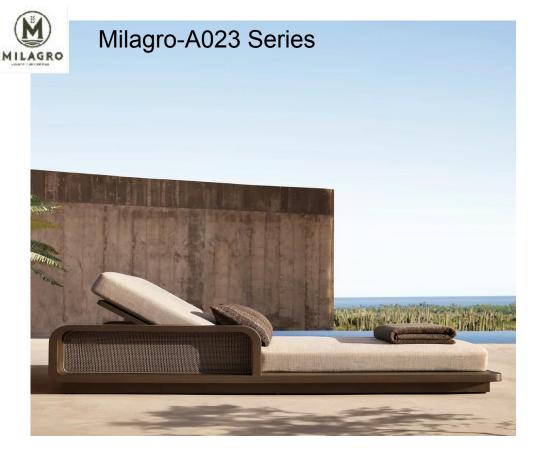

#### Milagro-A0023 Series

Widths: 72", 84", 96", 108"

Depth: 40½"

Height: 21" (29¼" with cushion) Seat Height: 20" (16" with cushion)

Arm: 4½"W x 21¼"H

52" Rectangular Table Overall: 52"W x 25½"D x 14"H

Clearance Under Table: 12¼"

64" Rectangular Table: 64"W x 32"D x 14"H

Clearance Under Table: 12¼"

76" Rectangular Table: 76"W x 32"D x 14"H

Clearance Under Table: 121/4"

## Milagro-A023 Series

23½"W x 20¼"D x 15"H

Overall: 33½"W x 38½"D x 21¼"H (29½" with cushion)

Seat: 23½"W x 38½"D

Seat Height: 2" (17" with cushion)

Arm: 4½"W x 21¼"H