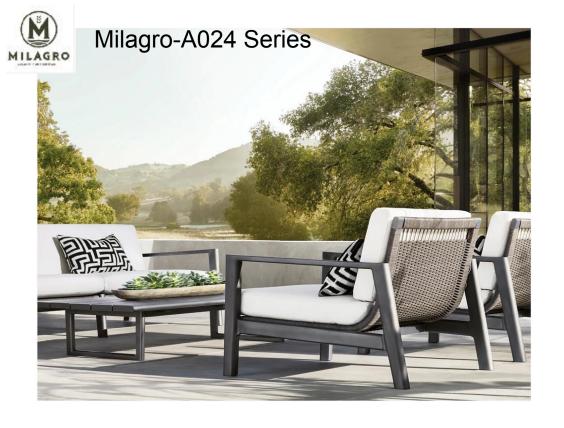

#### Milagro-A0024 Series

Widths: 72", 90", 108"

Depth: 351/2"

Height: 28" (30" with cushion)

Seat Height: 11" (15" to cushion crown)

Arm: 1¾"W x 22"H

48" Table: 48"W x 28½"D x 12"H Clearance Under Table: 10¾"H