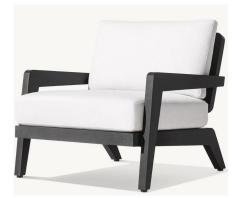

# Milagro-A034 Series

Overall: 23"W x 28"D x 31"H Seat: 203/4"W x 20"D (31¾" with cushion) Seat Height: 17" (181/2"H with cushion) Arm: 11/4"W x 25"H

(overall) Tabletop: 84"L Top Thickness: 31/4" Clearance Under Tabletop: 261/4" Leg: 2"L x 11/4"D Space Between Legs: 41" at ends,