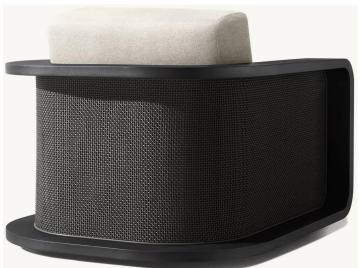

27½" sq., 8"H

Widths: 84", 96" Depth: 27½" Height: 27½" Seat Height: 8" (15½" with cushion)

Overall: 31½"W x 31½"D x 27½"H Seat: 29½"W x 27½"D Seat Height: 8" (15½" with cushion)

Overall: 29¼"W x 31½"D x 27¼"H Seat: 29¼"W x 27½"D

Seat Height: 3½"
(15½" with cushion)

31½"W x 29¼"D x 8"H (15½"H with cushion)

84" Table: 84"L x 40"W x 30"H Overhang: 3¼" at ends Top Thickness: 2¼" Clearance Under Tabletop: 27¾" Space Between Legs: 66"