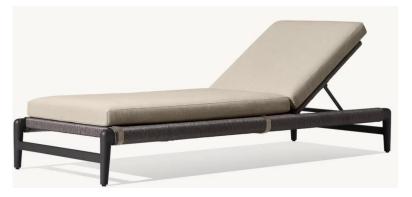

Overall: 21"W x 25¾"D x 30"H

Seat: 21"W x 21½"D Seat Height: 16" (19" with

cushion)

Overall (Fully Reclined): 80"W x 31½"D x 8"H (13"H with cushion)
Back at Highest Setting: 29½"H (34½"H with cushion)
Seat: 49¼"W x 31½"D