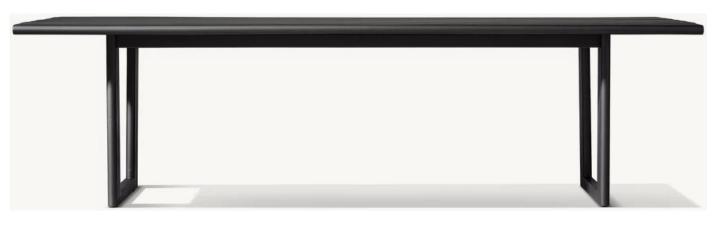

84" Table: 84"L x 40"W x 30"H Clearance Under Tabletop: 28" Overhang: 13½" at ends, 6¼" at sides Space Between Legs: 54" at sides Weight: 99 lbs.

96" Table: 96"L x 40"W x 30"H Clearance Under Tabletop: 28" Overhang: 10½" at ends, 6¼" at sides Space Between Legs: 71¼" at sides

Weight: 123 lbs.

108" Table: 108"L x 40"W x 30"H Clearance Under Tabletop: 28" Overhang: 13¼" at ends, 6¼" at sides Space Between Legs: 78" at sides

Weight: 138 lbs.

120" Table: 120"L x 40"W x 30"H Clearance Under Tabletop: 28¼" Overhang: 13¼" at ends, 6¼" at sides Space Between Legs: 90" at sides