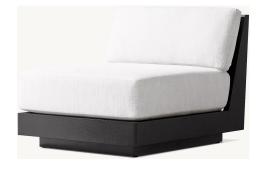

22" diam., 14"H

•Two-Seat Armless Sofa: 65"W x 31½"D x 23½"H

•Two-Seat Left/Right-Arm Sofa: 66½"W x 31½"D x 23¾"H

•Four-Seat Left/Right-Arm Return Sofa: 108"W x 31½"D x 23¾"H

•Left/Right-Arm Chaise: 31½"W x

661/2"D x 233/4"H

•Overall Height With Cushion: 31" •Seat Height: 7" (15½" with cushion)

•Arm: 11/2"W x 231/2"H