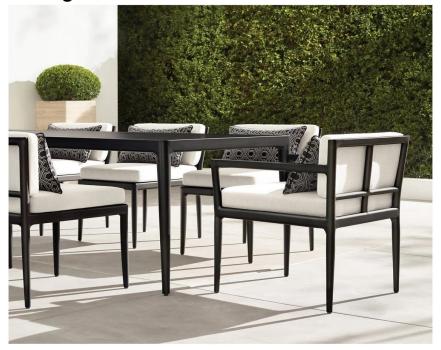

Seat Height: 3½"
(15½" with cushion)

31½"W x 29¼"D x 8"H (15½"H with cushion)

84" Table: 84"L x 40"W x 30"H Overhang: 3¼" at ends Top Thickness: 2¼" Clearance Under Tabletop: 27¾" Space Between Legs: 66"

96" Table: 96"L x 40"W x 30"H Overhang: 3%" at ends Top Thickness: 2%"

Clearance Under Tabletop: 27¾" Space Between Legs: 77¾"

112" Table: 112"L x 40"W x 30"H Overhang: 3¼" at ends Top Thickness: 2¼"

Clearance Under Tabletop: 27¾" Space Between Legs: 94"