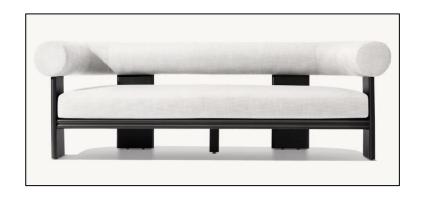

27½" sq., 8"H

Widths: 84", 96" Depth: 27½" Height: 27½" Seat Height: 8" (15½" with cushion)

Overall: 31½"W x 31½"D x 27½"H Seat: 29½"W x 27½"D Seat Height: 8" (15½" with cushion)

Overall: 29¼"W x 31½"D x 27¼"H Seat: 29¼"W x 27½"D

Seat Height: 3½"
(15½" with cushion)

31½"W x 29¼"D x 8"H (15½"H with cushion)

84" Table: 84"L x 40"W x 30"H Overhang: 3¼" at ends Top Thickness: 2¼" Clearance Under Tabletop: 27¾" Space Between Legs: 66"