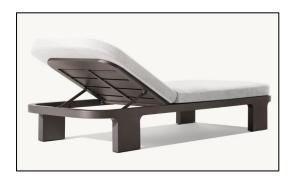

### CHAISE

•Overall: 311/2"W x 80"D x 10"H

•(14"H with cushion)

•Back at Highest Setting: 341/2"H

•(39"H with cushion)

•Seat: 311/2"W x 80"D