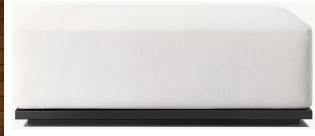

Seat Height: 3½"
(15½" with cushion)

31½"W x 29¼"D x 8"H (15½"H with cushion)

84" Table: 84"L x 40"W x 30"H Overhang: 3¼" at ends Top Thickness: 2¼" Clearance Under Tabletop: 27¾" Space Between Legs: 66"