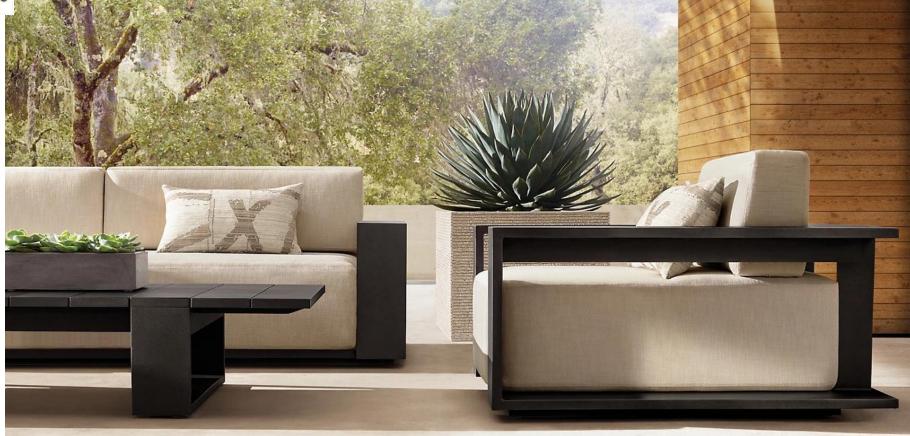

27½" sq., 8"H

Widths: 84", 96" Depth: 27½" Height: 27½" Seat Height: 8" (15½" with cushion)

Overall: 31½"W x 31½"D x 27½"H Seat: 29½"W x 27½"D Seat Height: 8" (15½" with cushion)

Overall: 29¼"W x 31½"D x 27¼"H Seat: 29¼"W x 27½"D

Seat Height: 3½"
(15½" with cushion)

31½"W x 29¼"D x 8"H (15½"H with cushion)

84" Table: 84"L x 40"W x 30"H Overhang: 3¼" at ends Top Thickness: 2¼" Clearance Under Tabletop: 27¾" Space Between Legs: 66"