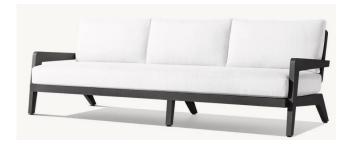

27½" sq., 8"H

Widths: 84", 96" Depth: 27½" Height: 27½" Seat Height: 8" (15½" with cushion)

Overall: 31½"W x 31½"D x 27½"H Seat: 29½"W x 27½"D Seat Height: 8" (15½" with cushion)

Overall: 29¼"W x 31½"D x 27¼"H Seat: 29¼"W x 27½"D

Seat Height: 3½"
(15½" with cushion)

31½"W x 29¼"D x 8"H (15½"H with cushion)

84" Table: 84"L x 40"W x 30"H Overhang: 3¼" at ends Top Thickness: 2¼" Clearance Under Tabletop: 27¾" Space Between Legs: 66"