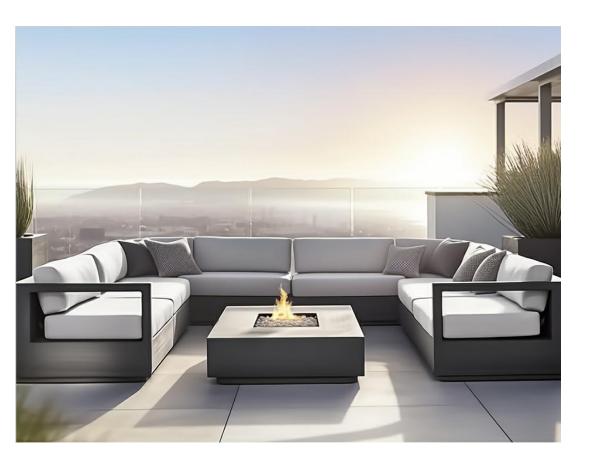

E

•54"Wx 29"D x14"H



#### OTTOMAN

45"W x 39"D x 9"H (14"H with cushion)Complete Dimensions



SIDE TABLE

•29" sq. 14"H





## ARMCHAIR

Overall: 23"W x 22"D x 25%"H

•(28"H withcushion)

Seat: 20"Wx 17%"D

Seat Height: 16%"(19%" with cushion)

•Arm:1%"W

## **TABLE**

•108"Lx40"W x 30"H

•Overhang: 11%" at ends, 1%" at sides

•Top Thickness: 2"

•Clearance Under Apron: 25%"

•Space Between Legs at Sides: 41'



## LOUNGER

Overall (Fully Reclined): 36%"Wx 86"D x 8%"H

(12%"H with cushion)

Back at Highest Setting: 26%"H

(29%"H withcushion)

Seat: 36%"Wx53%"D



# Milagro-A029 Series





52"W x 32½"D x 8"H 13





Classic Sofa: 60"W x 32¾"D x

24½"H

Overall Height With Cushion: 25"

Seat: 49"W x 27¾"D

Seat Height: 8" (14½" with cushion)

Arm: 5½"W x 20"H



# Milagro-A029 Series





Chair: 37"W x 323/4"D x 241/2"H (25"H with

cushion)

Seat: 26"W x 273/4"D

Seat Height: 8" (14½" with cushion) Arm:  $5\frac{1}{2}$ "W x 20"H 9



33¼"W x 32¾"D x 8"H (13"H with cushion)



# Milagro-A030 Series







Widths: 71", 83¼", 95¼", 107¼" Depth: 37" Height: 26" (28½" with cushion) Seat Height: 4" (16½" with cushion) Arm: 2¾"W x 21"H







Overall:  $34\frac{3}{4}$ "W x 37"D x 26"H ( $28\frac{1}{2}$ "H with cushion)(88.3L\*94D\*66H cm)

Seat: 291/4"W x 311/2"D

Seat Height: 4" (161/2" with cushion)

Arm: 2¾"W x 21"H





Overall: 321/4"W x 783/4"D x 33/4"H (161/2"H with cushion) Back at Highest Setting: 263/4"H (33"H with cushion) Seat: 291/4"W x 471/4"D



31¼"W x 31¼"D x 4"H (17"H with cushion)









108" Table: 108"L x 40"W x 30"H

Overhang: 15½" at ends,

8" at sides