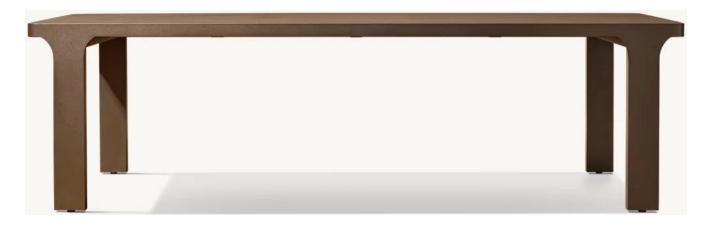

Seat Height: 3½"
(15½" with cushion)

31½"W x 29¼"D x 8"H (15½"H with cushion)

84" Table: 84"L x 40"W x 30"H Overhang: 3¼" at ends Top Thickness: 2¼" Clearance Under Tabletop: 27¾" Space Between Legs: 66"

96" Table: 96"L x 40"W x 30"H Overhang: 3%" at ends Top Thickness: 2%"

Clearance Under Tabletop: 27¾" Space Between Legs: 77¾"

112" Table: 112"L x 40"W x 30"H Overhang: 3¼" at ends Top Thickness: 2¼"

Clearance Under Tabletop: 27¾" Space Between Legs: 94"