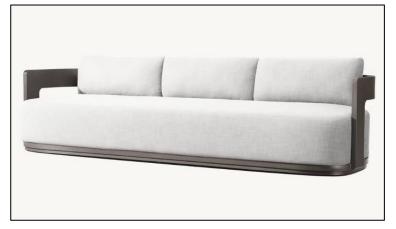

27½" sq., 8"H

Widths: 84", 96" Depth: 27½" Height: 27½" Seat Height: 8" (15½" with cushion)

Overall: 31½"W x 31½"D x 27½"H Seat: 29½"W x 27½"D Seat Height: 8" (15½" with cushion)

Overall: 29¼"W x 31½"D x 27¼"H Seat: 29¼"W x 27½"D

Seat Height: 3½"
(15½" with cushion)

31½"W x 29¼"D x 8"H (15½"H with cushion)

84" Table: 84"L x 40"W x 30"H Overhang: 3¼" at ends Top Thickness: 2¼" Clearance Under Tabletop: 27¾" Space Between Legs: 66"