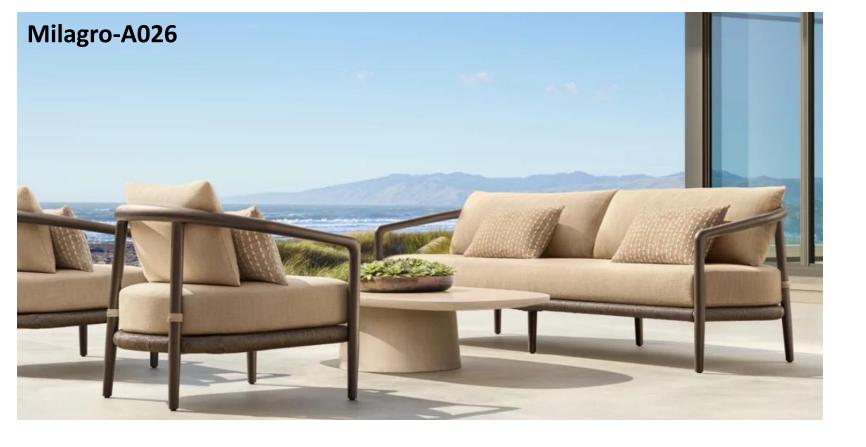

#### Milagro-A012 Series

(32"H with cushion) Seat: 381/2"W x 261/2"D

Seat Height: 6" (161/2" with cushion)

L-Sectional Overall: 118¼"W x 118¼"D x 26½"H

Corner Chair: 411/4"W x 411/4"D x 261/2"H (32"H with cushion)