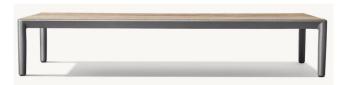

Seat Height: 3½"
(15½" with cushion)

31½"W x 29¼"D x 8"H (15½"H with cushion)

84" Table: 84"L x 40"W x 30"H Overhang: 3¼" at ends Top Thickness: 2¼" Clearance Under Tabletop: 27¾" Space Between Legs: 66"

96" Table: 96"L x 40"W x 30"H Overhang: 3%" at ends Top Thickness: 2%"

Clearance Under Tabletop: 27¾" Space Between Legs: 77¾"

112" Table: 112"L x 40"W x 30"H Overhang: 3¼" at ends Top Thickness: 2¼"

Clearance Under Tabletop: 27¾" Space Between Legs: 94"