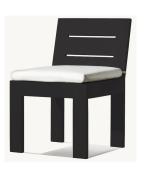

27½" sq., 8"H

Widths: 84", 96" Depth: 27½" Height: 27½" Seat Height: 8" (15½" with cushion)

Overall: 31½"W x 31½"D x 27½"H Seat: 29½"W x 27½"D Seat Height: 8" (15½" with cushion)

Overall: 29¼"W x 31½"D x 27¼"H Seat: 29¼"W x 27½"D