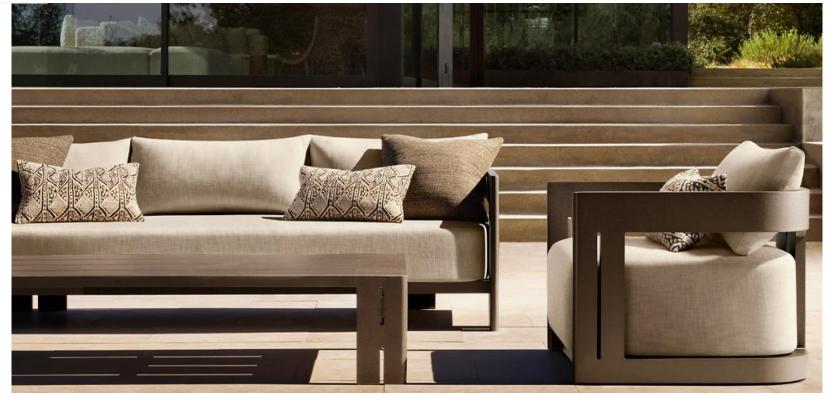

/2"

•Height: 23¾" (31" with

cushion)

•Seat Height: 7" (151/2"

with cushion)
•Arm: 1½"W



•Overall: 31½" sq. x 23¾"H (31"H with

cushion)

•Seat: 281/2"W x 21"D

•Seat Height: 7"

(15½" with cushion)

•Arm: 1½"W x 23½"H

Weight: 25 lbs.



•Overall: 31½" sq. x 23¾"H (31"H with cushion)

•Seat: 28½"W x 21"D •Seat Height: 7" (15½"

with cushion)

•Arm: 11/2"W x 233/4"H









•Back at Highest Setting: 27½"H (31"H with cushion)

•Seat: 27"W x 52"D



•96" Table: 96"L x 40½"W x 30"H •Overhang: 12¾" at ends; 8" at sides

•Top Thickness: 11/2"

•Clearance Under Tabletop: 281/4"
•Space Between Legs: 65" at sides

·Weight: 125 lbs.





•Overall: 23"W x 23"D x 271/2"H (32"H with cushion)

Seat: 20"W x 17"D

•Seat Height: 17" (191/2" with cushion)

•Arm: 11/2"W x 271/2"H

•Weight: 17 lbs.







•Widths: 72", 84", 96", 108"

•Depth: 321/4"

Height: 25" (31¾" with cushion)
Seat Height: 8" (17" with cushion)

•Arm: 11/2"W x 243/4"H





DIMENSIONS
•281/4"W x 281/4"D x 8"H (17"H with cushion)



#### **DIMENSIONS**

•48" Table: 48"W x 32"W x 14"H •Clearance Under Table: 11" •66" Table: 66"W x 32"W x 14"H •Clearance Under Table: 11" •76" Table: 76"W x 32"W x 14"H •Clearance Under Table: 11" •Corner Chair: 321/4"W x 321/4"D x 25"H

•Three-Seat Armless Sofa: 98½"W x 32¼"D x 25"H

•Two-Seat Left/Right-Arm Sofa: 67"W x 321/4"D x 25"H

•Three-Seat Left/Right-Arm Sofa: 100"W x

321/4"D x 25"H

•Left/Right-Arm Chaise: 321/4"W x 67"D x 25"H





•Overall: 221/4"W x 23"D x 27"H (313/4"H with cushion)

•Seat: 20"W x 213/4"D

Seat Height: 17" (19"H with cushion)

•Arm: 11/4"W x 27"H •Weight: