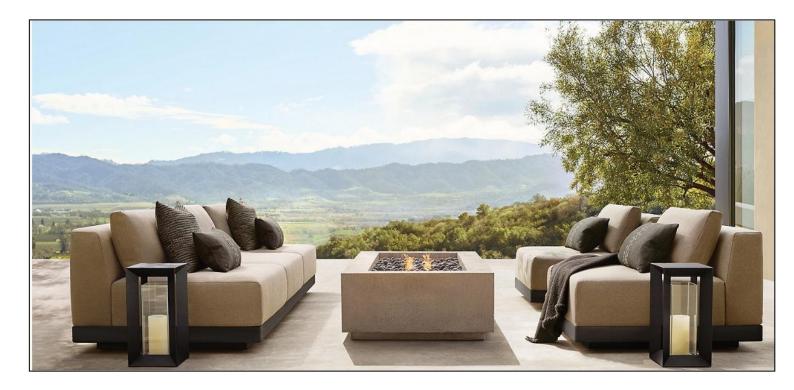

27½" sq., 8"H

Widths: 84", 96" Depth: 27½" Height: 27½" Seat Height: 8" (15½" with cushion)

Overall: 31½"W x 31½"D x 27½"H Seat: 29½"W x 27½"D Seat Height: 8" (15½" with cushion)

Overall: 29¼"W x 31½"D x 27¼"H Seat: 29¼"W x 27½"D

Seat Height: 3½"
(15½" with cushion)

31½"W x 29¼"D x 8"H (15½"H with cushion)

84" Table: 84"L x 40"W x 30"H Overhang: 3¼" at ends Top Thickness: 2¼" Clearance Under Tabletop: 27¾" Space Between Legs: 66"