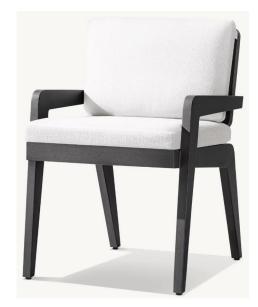

27½" sq., 8"H

Widths: 84", 96" Depth: 27½" Height: 27½" Seat Height: 8" (15½" with cushion)

Overall: 31½"W x 31½"D x 27½"H Seat: 29½"W x 27½"D Seat Height: 8" (15½" with cushion)

Overall: 29¼"W x 31½"D x 27¼"H Seat: 29¼"W x 27½"D

Seat Height: 3½"
(15½" with cushion)

31½"W x 29¼"D x 8"H (15½"H with cushion)

84" Table: 84"L x 40"W x 30"H Overhang: 3¼" at ends Top Thickness: 2¼" Clearance Under Tabletop: 27¾" Space Between Legs: 66"