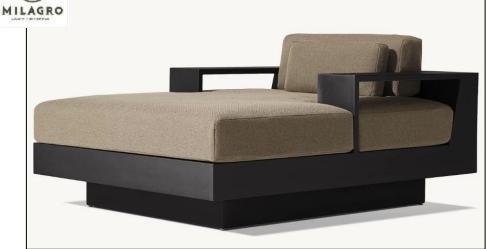

## Milagro-A0015 Series

Overall: 29%"W x 37"D x 25%"H (26"H with cushion) Seat: 30"D Seat Height: 6%"H (15"H with cushion)

Seat Cushion: 32½"W x 32½"D x 7"H Seat Cushion Height to Crown: 9½" Left Back Cushion: 36"W x 2½"D x 12½"H Right Back Cushion: 30"W x 2½"D x 12½"H

48" Table: 48"W x 30½"D x 10½"H Clearance Under Table: 2¼"H Weight: 44 lbs.

Widths: 62½", 93", 108" Depth: 37"

Height: 25½" (26" with cushion) Seat Height: 6¾" (15" with cushion)

29½"W x 29½"D x 6¾"H (15"H with cushion)