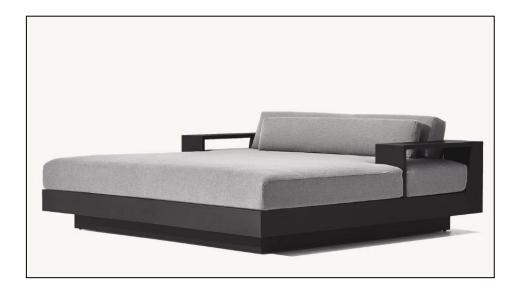

Overall: 21"W x 25¾"D x 30"H

Seat: 21"W x 21½"D Seat Height: 16" (19" with

cushion)

Overall (Fully Reclined): 80"W x 31½"D x 8"H (13"H with cushion)
Back at Highest Setting: 29½"H (34½"H with cushion)
Seat: 49¼"W x 31½"D

Overall: 23"W x 24"D x 28"H (31"H with cushion) Seat Height: 15½" (18¾"H

Seat: 21"W x 23"D with cushion) Arm: 1"W x 28"H

Overall: 18"W x 23"D x

27½"H

Seat: 18"W x 16"D

Seat Height: 13¾" (19½" with

cushion)

Overall (Fully Reclined): 80"W x 31½"D x 10¾"H (14¼"H with cushion) Back at Highest Setting: 32"H (37"H with cushion) Seat: 49½"W x 31½"D