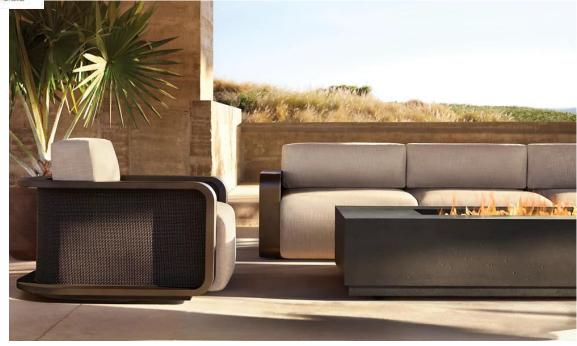

sides

Leg: 3¼"W x 27"D Weight: 148 lbs.

108" Table: 108"L x 40"W x 30"H

Overhang: 12½" at ends Top Thickness: 2" Apron to Floor: 28"

Space Between Legs: 76½" at sides

Leg: 3¼"W x 27"D Weight: 164 lbs.





## Milagro-A022 Series







Overall (Fully Reclined): 32½"W x 78¾"D x 11"H (15"H with cushion) Back at Highest Setting: 30½"H (35½"H with cushion) Seat: 28"W x 46"D



#### Milagro-A0023 Series





Widths: 72", 84", 96", 108"

Depth: 40½"

Height: 21" (29¼" with cushion) Seat Height: 20" (16" with cushion)

Arm: 4½"W x 21¼"H



52" Rectangular Table Overall: 52"W x 25½"D x 14"H

Clearance Under Table: 12¼"

64" Rectangular Table: 64"W x 32"D x 14"H

Clearance Under Table: 12¼"

76" Rectangular Table: 76"W x 32"D x 14"H

Clearance Under Table: 121/4"





## Milagro-A023 Series







23½"W x 20¼"D x 15"H



Overall: 33½"W x 38½"D x 21¼"H (29½" with cushion)

Seat: 23½"W x 38½"D

Seat Height: 2" (17" with cushion)

Arm: 4½"W x 21¼"H



#### Milagro-A023 Series







Overall: 22¼"W x 24"D x 33"H Seat: 20"W x 13¼"D

Seat Height: 18" (19¼" with cushion)



84" Table: 84"L x 40"W x 30"H

Top Thickness: 2"

Clearance Under Tabletop: 28"

Space Between Legs: 62¼" at ends; 38½" at sides

96" Table: 96"L x 40"W x 30"H

Top Thickness: 2"

Clearance Under Tabletop: 28"

Space Between Legs: 74¼" at ends; 38½" at sides

108" Table: 108"L x 42"W x 30"H

Top Thickness: 2"

Clearance Under Tabletop: 28"

Space Between Legs: 86½" at ends; 38½" at sides

120" Table: 120"L x 42"W x 30"H

Top Thickness: 2"

Clearance Under Tabletop: 28"

Space Between Legs: 98½" at ends; 38½" at si