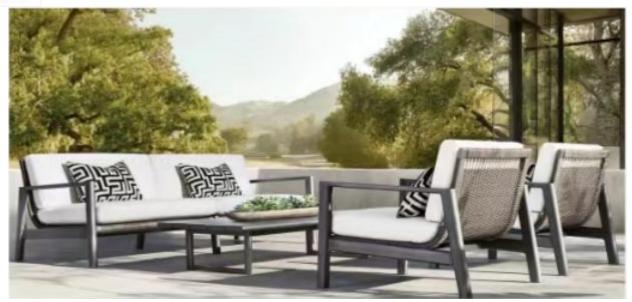

27½" sq., 8"H

Widths: 84", 96" Depth: 27½" Height: 27½" Seat Height: 8" (15½" with cushion)

Overall: 31½"W x 31½"D x 27½"H Seat: 29½"W x 27½"D Seat Height: 8" (15½" with cushion)

Overall: 29¼"W x 31½"D x 27¼"H Seat: 29¼"W x 27½"D

Seat Height: 3½"
(15½" with cushion)

31½"W x 29¼"D x 8"H (15½"H with cushion)

84" Table: 84"L x 40"W x 30"H Overhang: 3¼" at ends Top Thickness: 2¼" Clearance Under Tabletop: 27¾" Space Between Legs: 66"

33½" sq., 7¾"H

Widths: 84", 100" Depth: 34¼" Height: 27½" Seat Height: 9½" Arm: 27½"W

Overall: 36½"W x 34¼"D x 27½"H
Seat: 27"W x 29¼"D
Seat Height: 17" (with cushion)
Arm: 8"W x 27½"H

Overall: 36½"W x 32½"D x 27½"H Seat: 27"W x 32½"D Seat Height: 17" (with cushion) Arm: 8"W x 27½"H