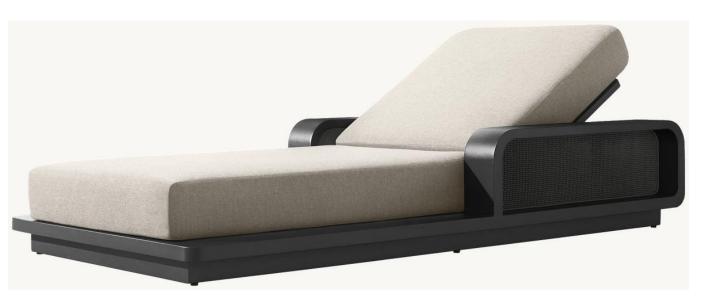

#### Milagro-A0023 Series

Widths: 72", 84", 96", 108"

Depth: 40½"

Height: 21" (29¼" with cushion) Seat Height: 20" (16" with cushion)

Arm: 4½"W x 21¼"H

52" Rectangular Table Overall: 52"W x 25½"D x 14"H

Clearance Under Table: 12¼"

64" Rectangular Table: 64"W x 32"D x 14"H

Clearance Under Table: 12¼"

76" Rectangular Table: 76"W x 32"D x 14"H

Clearance Under Table: 121/4"

## Milagro-A023 Series

23½"W x 20¼"D x 15"H

Overall: 33½"W x 38½"D x 21¼"H (29½" with cushion)

Seat: 23½"W x 38½"D

Seat Height: 2" (17" with cushion)

Arm: 4½"W x 21¼"H