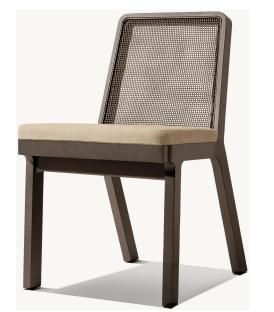

27½" sq., 8"H

Widths: 84", 96" Depth: 27½" Height: 27½" Seat Height: 8" (15½" with cushion)

Overall: 31½"W x 31½"D x 27½"H Seat: 29½"W x 27½"D Seat Height: 8" (15½" with cushion)

Overall: 29¼"W x 31½"D x 27¼"H Seat: 29¼"W x 27½"D