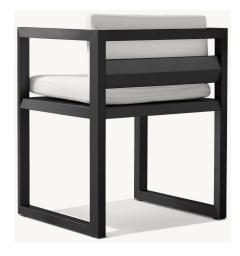

27½" sq., 8"H

Widths: 84", 96" Depth: 27½" Height: 27½" Seat Height: 8" (15½" with cushion)

Overall: 31½"W x 31½"D x 27½"H Seat: 29½"W x 27½"D Seat Height: 8" (15½" with cushion)

Overall: 29¼"W x 31½"D x 27¼"H Seat: 29¼"W x 27½"D

Seat Height: 3½"
(15½" with cushion)

31½"W x 29¼"D x 8"H (15½"H with cushion)

84" Table: 84"L x 40"W x 30"H Overhang: 3¼" at ends Top Thickness: 2¼" Clearance Under Tabletop: 27¾" Space Between Legs: 66"