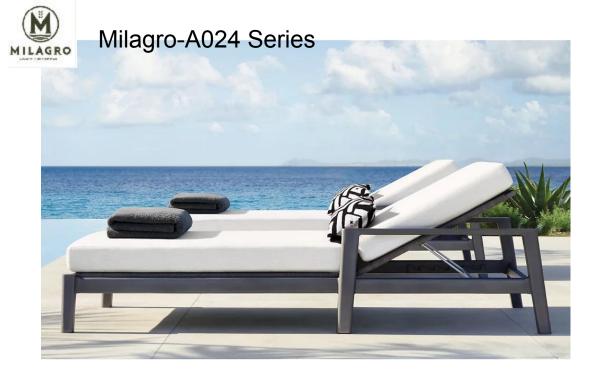

#### Milagro-A0024 Series

Widths: 72", 90", 108"

Depth: 351/2"

Height: 28" (30" with cushion)

Seat Height: 11" (15" to cushion crown)

Arm: 1¾"W x 22"H

48" Table: 48"W x 28½"D x 12"H Clearance Under Table: 10¾"H

60" Table: 60"W x 28½"D x 12"H Clearance Under Table: 10¾"H

72" Table: 72"W x 28½"D x 12"H Clearance Under Table: 10¾"H

29¼"W x 25½"D x 11"H (15¼"H to cushion crown)

Overall: 31"W x 35½"D x 28"H (30"H with cushion) Seat: 27¾"W x 23"D

Seat Height: 11" (15" to cushion crown) Arm: 1¾"W x 22"H

Weight: 27 lbs.

Armchair: 22¾"W x 22½"D x 32"H (32"H with cushion)

Seat: 20"W x 161/2"D

Seat Height: 17¾" (19½" to cushion crown)

Arm: 11/2"W x 251/4"H Weight: 22 lbs.