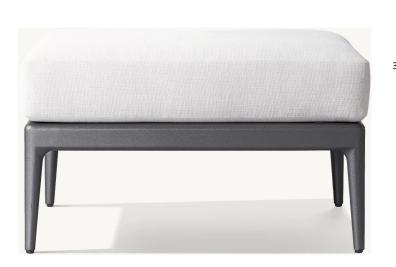

x 19½"D Seat Height: 17" (19¼" to cushion crown) Arm: 1¼"W x 24½"H Weight: 28 lbs



## Milagro-A0020 Series





Cushion: 25½"W x 22"D x 4½"H Height To Cushion Crown: 61/2"





Overall: 32¼"W x 40¼"D x 26¼"H (28¼"H with cushion)

Seat: 25½"W x 26½"D

Seat Height: 10" (16½" with cushion) Arm: 4"W x 20"H

Weight: 42 lbs.



## Milagro-A0021 Series





Widths: 60", 72", 84", 96", 108"

Depth: 33"

Height: 26½" (31½" with cushion) Seat Height: 11½" (18" with cushion)

Arm: 1¾"W x 26½"H



48" Table: 48"W x 34"D x 12"H Clearance Under Table: 9¾"

66" Table: 66"W x 34"D x 12"H Clearance Under Table: 9¾"

76" Table: 76"W x 34"D x 12"H Clearance Under Table: 9¾"







Overall: 33"W x 33"D x 26½"H (31½"H with cushion)

Seat: 27"W x 30¾"D

Seat Height: 11½" (18" with cushion) Arm: 1¾"W x 26½"H



30"W x 22"D x 11¼" (16¼" with cushion)





#### Milagro-A021 Series





Armchair: 24%"W x 24%"D x 31"H Seat: 19"W x 21%"D Seat Height: 17" (20%" with cushion) Arm: 1%"W x 26%"H

Side Chair: 22"W x 24%"D x 31"H Seat: 19"W x 21½"D Seat Height: 17" (20½" with cushion)





84" Table: 84"L x 38"W x 30"H

Top Thickness: 21/2"

Clearance Under Tabletop: 27%"

Leg: 2½"W x 2½"D

Space Between Legs: 33" at ends, 79" at sides

96" Table: 96"L x 38"W x 30"H

Top Thickness: 2½"

Clearance Under Tabletop: 27½"

Leg: 2½"W x 2½"D

Space Between Legs: 33" at ends, 91" at sides

108" Table: 108"L x 38"W x 30"H

Top Thickness: 21/2"

Clearance Under Tabletop: 27½"

Leg: 2½"W x 2½"D

Space Between Legs: 33" at ends, 103" at sides

120" Table: 120"L x 38"W x 30"H

Top Thickness: 21/2"

Clearance Under Tab