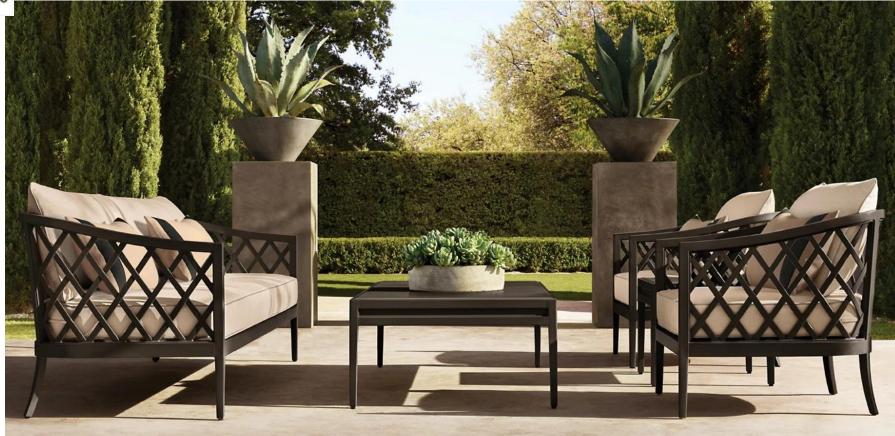

s.



48" Table: 48" diam., 30"H Top Thickness: 1½"

Clearance Under Tabletop: 281/2" Space Between Legs: 23½"



Overall (Fully Reclined): 29½"W x 78¾"D x 21"H Back at Highest Setting: 37"H (42"H with cushion)

Seat: 27¼"W x 50¼"D Seat Height: 12¾" (15¾" with cushion) Arm: 1¼"W x 21"H



Armchair: 23"W x 231/4"D x 37"H Seat: 20½"W x 18½"D

Seat Height: 16" (18¾" with cushion)

Arm: 1¼"W x 25¾"H Weight: 18 lbs.



## Milagro-A0018 Series









31"W x 31"D x 42"H



Counter Stool: 22¾"W x 22"D x 42¾"H Seat: 19¼"W x 17½"D Seat Height: 26"H (28¾"H with cushion) Footrest: 8¼"H



Overall:  $58\frac{3}{2}$ "W x  $25\frac{3}{2}$ "D x 37"H ( $39\frac{1}{2}$ "H with cushion)

Clearance Under Bench: 15"H

Arm Height: 25¾"H

Seat Height: 161/4"H (183/4"H with cushion)



## Milagro-A0019 Series





Overall: 29"W x 31"D x 28¾"H (32"H with cushion)

Seat: 26"W x 201/2"D

Seat Height: 10½" (16" to cushion crown)

Arm: 1¼"W x 24¼"H



48" Table: 48"W x 30"D x 16"H Clearance Under Table: 12"H



Widths: 60", 84", 108"

Depth: 31"

Height: 28¾" (32" with cushion) Seat Height: 10½" (16" with cushion)

Arm: 11/4"W x 241/4"H



## Milagro-A0019 Series





Overall: 20" sq., 17"H Clearance Under Table: 13"H



84" Table: 84"L x 38"W x 29"H Top Thickness: 4" Clearance Under Apron: 25" Space Between Legs: 35" at ends, 82½" at sides



Overall: 21¾"W x 23¾"D x 30"H (33"H with cushion) Seat: 19½"W x 19½"D Seat Height: 17" (19¼" to cushion crown) Arm: 1¼"W x 24½"H Weight: 28 lbs



## Milagro-A0020 Series





Cushion: 25½"W x 22"D x 4½"H Height To Cushion Crown: 61/2"





Overall: 32¼"W x 40¼