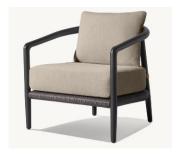

131" Table: 131"L x 41¾"W x 30"H Overhang: 121/4" at ends, 81/2" at sides Top Thickness: 2"

Support: 25"W x 31/4"D

Space Between Supports: 1001/2"

Overall: 19¼"W x 23¾"D x 30"H Seat: 19¼"W x 19"D

Seat Height: 15" (19"H with cushion)

Overall: 22½"W x 23¾"D x 30"H

Seat: 19¼"W x 19"D

Seat Height: 15" (19"H with cushion)

Arm: 11/4"W x 25"H