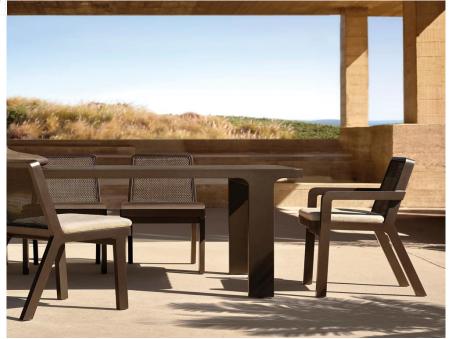

Seat Height: 3½"
(15½" with cushion)

31½"W x 29¼"D x 8"H (15½"H with cushion)

84" Table: 84"L x 40"W x 30"H Overhang: 3¼" at ends Top Thickness: 2¼" Clearance Under Tabletop: 27¾" Space Between Legs: 66"

96" Table: 96"L x 40"W x 30"H Overhang: 3%" at ends Top Thickness: 2%"

Clearance Under Tabletop: 27¾" Space Between Legs: 77¾"

112" Table: 112"L x 40"W x 30"H Overhang: 3¼" at ends Top Thickness: 2¼"

Clearance Under Tabletop: 27¾" Space Between Legs: 94"