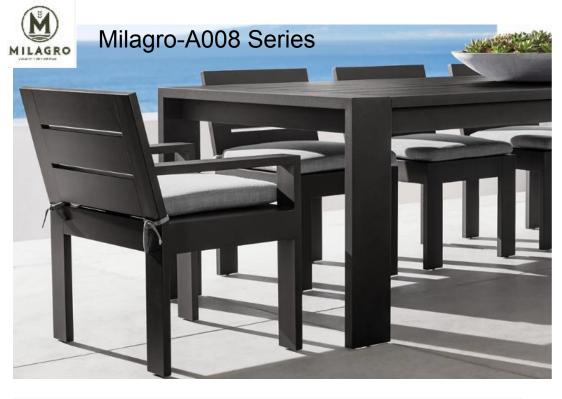

er Stool: 23"W x 201/4"D x 401/4"H

•Seat: 193/4"W x 183/4"D

•Seat Height: 26" •Arm: 13/4"W x 33"H

•Footrest: 8"H

·Weight: 27 lbs.





•84" Classic Sofa: 84"W x 323/4"D x 241/2"H

Overall Height With Cushion: 25"

•Seat: 73"W x 273/4"D

•Seat Height: 8" (141/2" with cushion)

•Arm: 51/2"W x 18"H





•60" Table: 60"W x 311/2"D x 121/2"H

•Top Thickness: 11/2"



•Classic Chair: 37"W x 32¾"D x 24½"H (25"H with cushion)

•Seat: 26"W x 273/4"D

•Seat Height: 8" (141/2" with

cushion)

•Arm: 5½"W x 18"H

•Weight: 58 lbs.

•Classic Right-Arm Sofa-Chaise Sectional: 89"W x 64½"D x

24½"H

•Classic Right-Arm Chaise: 31½"W x 64½"D x 24½"H

•Classic Two-Seat Left-Arm Sofa: 571/2"W x 323/4"D x 241/2"H

Overall Height With Cushion: 25"

•Seat Height: 8" (141/2" with cushion)

•Arm: 51/2"W x 18"H









•Top Thickness: 11/2"

•Clearance Under Apron: 26"

•Space Between Legs: 39½" at ends, 71½" at sides

Weight: 50 lbs.



•Side Chair: 21"W x 23"D x 32"H

•Seat: 21"W x 181/2"D

•Seat Height: 17" (181/2" with cushion)

·Weight: 27 lbs.





•Overall (Fully Reclined): 37"W x 781/4"D x 8"H (10"H with cushion)

•Back at Highest Setting: 32"H (341/4"H with cushion)

•Seat: 35"W x 761/4"D

•Overall: 83"W x 66"D x 241/2"H (25"H with cushion)

•Seat: 72"W x 61"D

•Seat Height: 8" (141/2" with cushion)

•Arm: 51/2"W x 18"H



•Overall (Fully Reclined): 73"W x 781/4"D x 8"H (10"H with cushion)

•Back at Highest Setting: 32"H (341/4"H with cushion)

•Seat: 70"W x 761/4"D







42"W x 29"D x 9¾"H 51"W x 34"D x 9¾"H 73"W x 34"D x 9¾"H



22¼" Table: 22¼" sq., 9"H Clearance Under Table: 21/4"