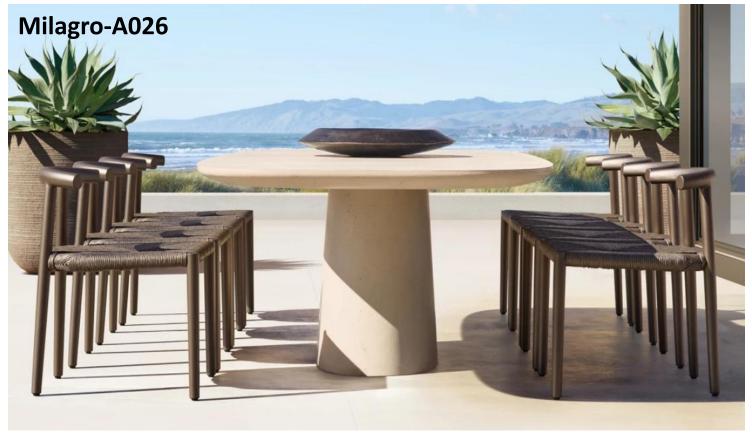

27½" sq., 8"H

Widths: 84", 96" Depth: 27½" Height: 27½" Seat Height: 8" (15½" with cushion)

Overall: 31½"W x 31½"D x 27½"H Seat: 29½"W x 27½"D Seat Height: 8" (15½" with cushion)

Overall: 29¼"W x 31½"D x 27¼"H Seat: 29¼"W x 27½"D

Seat Height: 3½"
(15½" with cushion)

31½"W x 29¼"D x 8"H (15½"H with cushion)

84" Table: 84"L x 40"W x 30"H Overhang: 3¼" at ends Top Thickness: 2¼" Clearance Under Tabletop: 27¾" Space Between Legs: 66"

96" Table: 96"L x 40"W x 30"H Overhang: 3%" at ends Top Thickness: 2%"

Clearance Under Tabletop: 27¾" Space Between Legs: 77¾"

112" Table: 112"L x 40"W x 30"H Overhang: 3¼" at ends Top Thickness: 2¼"

Clearance Under Tabletop: 27¾" Space Between Legs: 94"