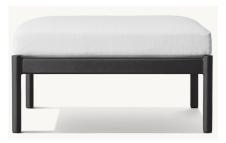

Seat Height: 3½"
(15½" with cushion)

31½"W x 29¼"D x 8"H (15½"H with cushion)

84" Table: 84"L x 40"W x 30"H Overhang: 3¼" at ends Top Thickness: 2¼" Clearance Under Tabletop: 27¾" Space Between Legs: 66"