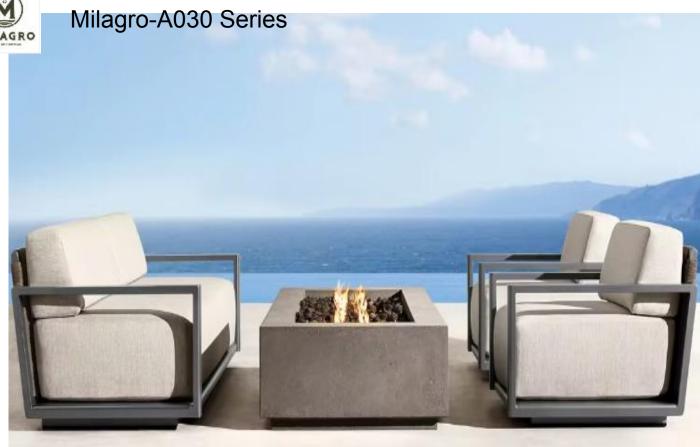

# Milagro-A030 Series

Widths: 71", 83¼", 95¼", 107¼" Depth: 37" Height: 26" (28½" with cushion) Seat Height: 4" (16½" with cushion) Arm: 2¾"W x 21"H

Overall:  $34\frac{3}{4}$ "W x 37"D x 26"H ( $28\frac{1}{2}$ "H with cushion)(88.3L\*94D\*66H cm)

Seat: 291/4"W x 311/2"D

Seat Height: 4" (161/2" with cushion)

Arm: 2¾"W x 21"H

Overall: 321/4"W x 783/4"D x 33/4"H (161/2"H with cushion) Back at Highest Setting: 263/4"H (33"H with cushion) Seat: 291/4"W x 471/4"D