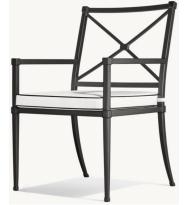

27½" sq., 8"H

Widths: 84", 96" Depth: 27½" Height: 27½" Seat Height: 8" (15½" with cushion)

Overall: 31½"W x 31½"D x 27½"H Seat: 29½"W x 27½"D Seat Height: 8" (15½" with cushion)

Overall: 29¼"W x 31½"D x 27¼"H Seat: 29¼"W x 27½"D