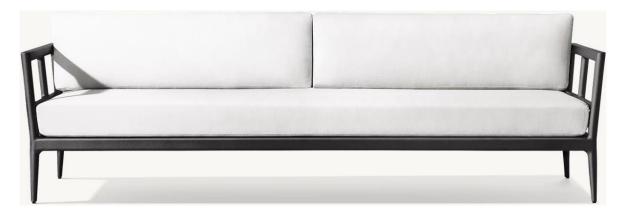

27½" sq., 8"H

Widths: 84", 96" Depth: 27½" Height: 27½" Seat Height: 8" (15½" with cushion)

Overall: 31½"W x 31½"D x 27½"H Seat: 29½"W x 27½"D Seat Height: 8" (15½" with cushion)

Overall: 29¼"W x 31½"D x 27¼"H Seat: 29¼"W x 27½"D

Seat Height: 3½"
(15½" with cushion)

31½"W x 29¼"D x 8"H (15½"H with cushion)

84" Table: 84"L x 40"W x 30"H Overhang: 3¼" at ends Top Thickness: 2¼" Clearance Under Tabletop: 27¾" Space Between Legs: 66"