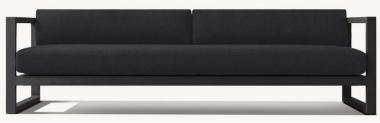

27½" sq., 8"H

Widths: 84", 96" Depth: 27½" Height: 27½" Seat Height: 8" (15½" with cushion)

Overall: 31½"W x 31½"D x 27½"H Seat: 29½"W x 27½"D Seat Height: 8" (15½" with cushion)

Overall: 29¼"W x 31½"D x 27¼"H Seat: 29¼"W x 27½"D

Seat Height: 3½"
(15½" with cushion)

31½"W x 29¼"D x 8"H (15½"H with cushion)

84" Table: 84"L x 40"W x 30"H Overhang: 3¼" at ends Top Thickness: 2¼" Clearance Under Tabletop: 27¾" Space Between Legs: 66"