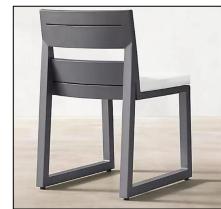

27½" sq., 8"H

Widths: 84", 96" Depth: 27½" Height: 27½" Seat Height: 8" (15½" with cushion)

Overall: 31½"W x 31½"D x 27½"H Seat: 29½"W x 27½"D Seat Height: 8" (15½" with cushion)

Overall: 29¼"W x 31½"D x 27¼"H Seat: 29¼"W x 27½"D