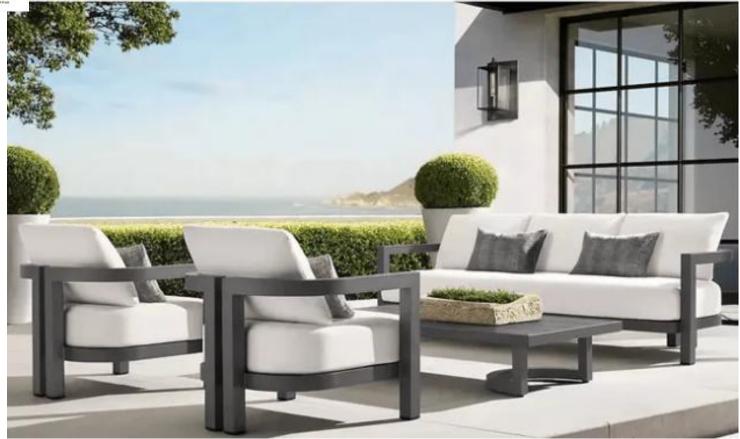

cushion)

Seat: 28"W x 491/2"D

Seat Height: 8½" (13¼" to cushion

crown)



Overall: 34"W x 34¾"D x 24½"H

(28"H with cushion)

Seat: 25"W x 23"D Seat Height: 7" (13½" to

cushion crown)

Arm: 41/2"W x 173/4"H



291/4"W x 251/2"D x 7"H (131/2"H to cushion crown)



# Milagro-A032 Series



108" Table: 108"W x 43"D x 30"H Clearance Under Tabletop: 28" Overhang: 11" at ends Space Between Legs at Sides: 81"



60" Table: 60" diam., 30"H Clearance Under Tabletop: 28" Overhang: 10¾" Space Between Legs at Sides: 22





Side Chair: 19"W x 231/4"D x 32"H

Seat: 19"W x 19"D

Seat Height: 173/4" (20" to cushion crown)

Weight: 22 lbs.





Armchair Overall: 251/2"W x 231/4"D x 32"H

Seat: 19"W x 19"D

Seat Height: 173/4" (203/4" to cushion crown)

Arm: 23/4"W x 251/4"H



# Milagro-A033 Series





Overall: 31½"W x 29½"D x 23¾"H (33¼"H with cushion)
Seat: 26¾"W x 29"D
Seat Height: 9¼" (16" with cushion)

Arm: 21/2"W



26¾"W x 22"D x 16"H (9"H with cushion)



Overall: 72"W x 31½"D x 23¾"H (33¼"H with cushion) Seat: 67¼"W x 29"D Seat Height: 9¼" (16" with cushion) Arm: 2½"W



Overall: 90"W x 31½"D x 23¾"H (33¼"H with cushion)
Seat: 85¼"W x 29"D
Seat Height: 9¼" (16" with cushion)
Arm: 2½"W



60"W x 31¾"D x 12"H



# Milagro-A033 Series





84" Table Overall: 84"W x 39"D x 30"H Clearance Under Tabletop: 273/4" Space Between Legs at Ends: 211/2"



Overall (Fully Reclined): 80½"W x 32¾"D x 13¾"H (14¼"H with cushion) Back at Highest Setting: 27¾"H (34½"H with cushion) Seat: 28"W x 78"D Arm: 2½"W



Overall: 23"W x 23"D x 27"H (33¾"H with cushion) Seat: 19¼"W x 21"D Arm: 2"W x 27½