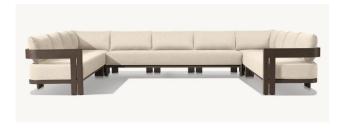

•Seat: 281/2"W x 21"D

•Seat Height: 7"

(15½" with cushion)

•Arm: 1½"W x 23½"H

Weight: 25 lbs.



•Overall: 31½" sq. x 23¾"H (31"H with cushion)

•Seat: 28½"W x 21"D •Seat Height: 7" (15½"

with cushion)

•Arm: 11/2"W x 233/4"H









•Back at Highest Setting: 27½"H (31"H with cushion)

•Seat: 27"W x 52"D



•96" Table: 96"L x 40½"W x 30"H •Overhang: 12¾" at ends; 8" at sides

•Top Thickness: 11/2"

•Clearance Under Tabletop: 281/4"
•Space Between Legs: 65" at sides

·Weight: 125 lbs.





•Overall: 23"W x 23"D x 271/2"H (32"H with cushion)

Seat: 20"W x 17"D

•Seat Height: 17" (191/2" with cushion)

•Arm: 11/2"W x 271/2"H

•Weight: 17 lbs.







•Widths: 72", 84", 96", 108"

•Depth: 321/4"

Height: 25" (31¾" with cushion)
Seat Height: 8" (17" with cushion)

•Arm: 11/2"W x 243/4"H





DIMENSIONS
•281/4"W x 281/4"D x 8"H (17"H with cushion)



#### **DIMENSIONS**

•48" Table: 48"W x 32"W x 14"H •Clearance Under Table: 11" •66" Table: 66"W x 32"W x 14"H •Clearance Under Table: 11" •76" Table: 76"W x 32"W x 14"H •Clearance Under Table: 11" •Corner Chair: 321/4"W x 321/4"D x 25"H

•Three-Seat Armless Sofa: 98½"W x 32¼"D x 25"H

•Two-Seat Left/Right-Arm Sofa: 67"W x 321/4"D x 25"H

•Three-Seat Left/Right-Arm Sofa: 100"W x

321/4"D x 25"H

•Left/Right-Arm Chaise: 321/4"W x 67"D x 25"H





•Overall: 221/4"W x 23"D x 27"H (313/4"H with cushion)

•Seat: 20"W x 213/4"D

Seat Height: 17" (19"H with cushion)

•Arm: 11/4"W x 27"H •Weight: 23 lbs.



•108" Table: 108"W x 40"D x 30"H

•Top Thickness: 2¾"
•Leg: 6½"W x 1½"D

•Space Between Legs: 37" at the ends; 95" at the sides