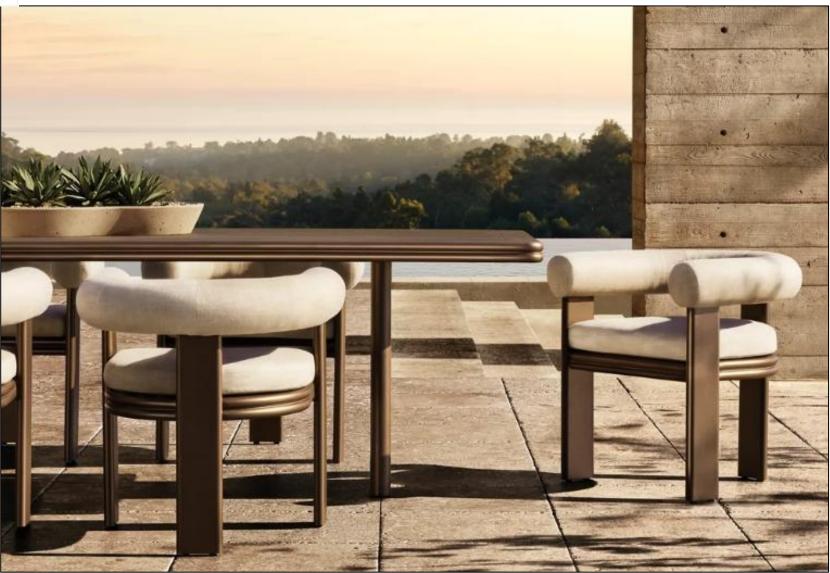

Seat Height: 3½"
(15½" with cushion)

31½"W x 29¼"D x 8"H (15½"H with cushion)

84" Table: 84"L x 40"W x 30"H Overhang: 3¼" at ends Top Thickness: 2¼" Clearance Under Tabletop: 27¾" Space Between Legs: 66"

96" Table: 96"L x 40"W x 30"H Overhang: 3%" at ends Top Thickness: 2%"

Clearance Under Tabletop: 27¾" Space Between Legs: 77¾"

112" Table: 112"L x 40"W x 30"H Overhang: 3¼" at ends Top Thickness: 2¼"

Clearance Under Tabletop: 27¾" Space Between Legs: 94"