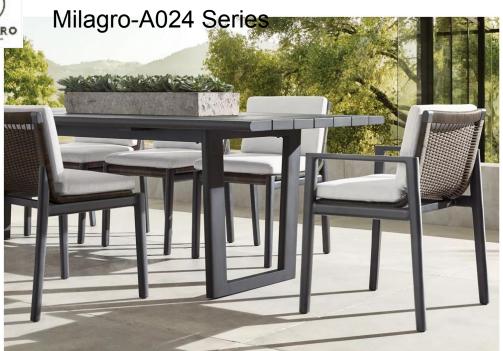

#### Milagro-A0024 Series

Widths: 72", 90", 108"

Depth: 351/2"

Height: 28" (30" with cushion)

Seat Height: 11" (15" to cushion crown)

Arm: 1¾"W x 22"H

48" Table: 48"W x 28½"D x 12"H Clearance Under Table: 10¾"H

60" Table: 60"W x 28½"D x 12"H Clearance Under Table: 10¾"H

72" Table: 72"W x 28½"D x 12"H Clearance Under Table: 10¾"H

29¼"W x 25½"D x 11"H (15¼"H to cushion crown)

Overall: 31"W x 35½"D x 28"H (30"H with cushion) Seat: 27¾"W x 23"D

Seat Height: 11" (15" to cushion crown) Arm: 1¾"W x 22"H

Weight: 27 lbs.

Armchair: 22¾"W x 22½"D x 32"H (32"H with cushion)

Seat: 20"W x 161/2"D

Seat Height: 17¾" (19½" to cushion crown)

Arm: 11/2"W x 251/4"H Weight: 22 lbs.

Side Chair: 20"W x 22½"D x 32"H

Seat: 17¼"W x 16½"D

Seat Height: 17¾" (19½" to cushion crown)

Weight: 15 lbs.

72" Table: 72"L x 40"W x 30"H Clearance Under Tabletop: 28¼" Overhang: 10½" at ends, 6¼" at sides Space Between Legs: 47¼ at sides

84" Table: 84"L x 40"W x 30"H Clearance Under Tabletop: 28" Overhang: 13½" at ends, 6¼" at sides Space Between Legs: 54" at sides Weight: 99 lbs.

96" Table: 96"L x 40"W x 30"H Clearance Under Tabletop: 28" Overhang: 10½" at ends, 6¼" at sides Space Between Legs: 71¼" at sides

Weight: 123 lbs.

108" Table: 108"L x 40"W x 30"H Clearance Under Tabletop: 28" Overhang: 13¼" at ends, 6¼" at sides Space Between Legs: 78" at sides

Weight: 138 lbs.

120" Table: 120"L x 40"W x 30"H Clearance Under Tabletop: 28¼" Overhang: 13¼" at ends, 6¼" at sides Space Between Legs: 90" at sides