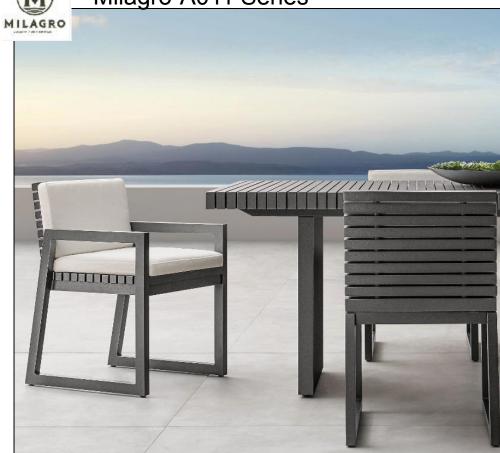

#### Milagro-A012 Series

(32"H with cushion) Seat: 381/2"W x 261/2"D

Seat Height: 6" (161/2" with cushion)

L-Sectional Overall: 118¼"W x 118¼"D x 26½"H

Corner Chair: 411/4"W x 411/4"D x 261/2"H (32"H with cushion)