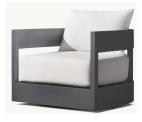

27½" sq., 8"H

Widths: 84", 96" Depth: 27½" Height: 27½" Seat Height: 8" (15½" with cushion)

Overall: 31½"W x 31½"D x 27½"H Seat: 29½"W x 27½"D Seat Height: 8" (15½" with cushion)

Overall: 29¼"W x 31½"D x 27¼"H Seat: 29¼"W x 27½"D