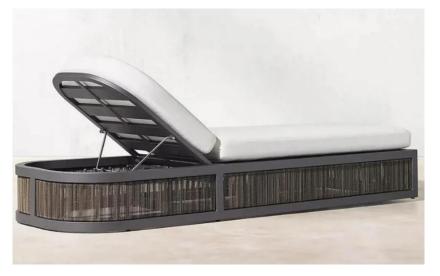

Overall: 21"W x 25¾"D x 30"H

Seat: 21"W x 21½"D Seat Height: 16" (19" with

cushion)

Overall (Fully Reclined): 80"W x 31½"D x 8"H (13"H with cushion)
Back at Highest Setting: 29½"H (34½"H with cushion)
Seat: 49¼"W x 31½"D

Overall: 23"W x 24"D x 28"H (31"H with cushion) Seat Height: 15½" (18¾"H

Seat: 21"W x 23"D with cushion) Arm: 1"W x 28"H

Overall: 18"W x 23"D x

27½"H

Seat: 18"W x 16"D

Seat Height: 13¾" (19½" with

cushion)

Overall (Fully Reclined): 80"W x 31½"D x 10¾"H (14¼"H with cushion) Back at Highest Setting: 32"H (37"H with cushion) Seat: 49½"W x 31½"D