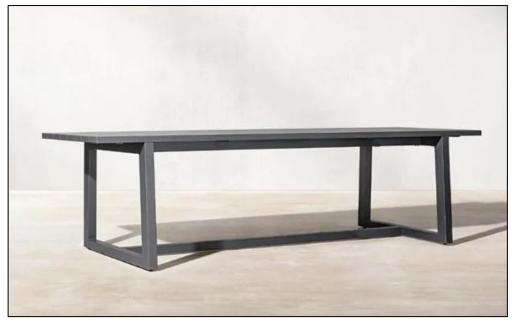

Seat Height: 3½"
(15½" with cushion)

31½"W x 29¼"D x 8"H (15½"H with cushion)

84" Table: 84"L x 40"W x 30"H Overhang: 3¼" at ends Top Thickness: 2¼" Clearance Under Tabletop: 27¾" Space Between Legs: 66"

96" Table: 96"L x 40"W x 30"H Overhang: 3%" at ends Top Thickness: 2%"

Clearance Under Tabletop: 27¾" Space Between Legs: 77¾"

112" Table: 112"L x 40"W x 30"H Overhang: 3¼" at ends Top Thickness: 2¼"

Clearance Under Tabletop: 27¾" Space Between Legs: 94"