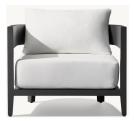

27½" sq., 8"H

Widths: 84", 96" Depth: 27½" Height: 27½" Seat Height: 8" (15½" with cushion)

Overall: 31½"W x 31½"D x 27½"H Seat: 29½"W x 27½"D Seat Height: 8" (15½" with cushion)

Overall: 29¼"W x 31½"D x 27¼"H Seat: 29¼"W x 27½"D