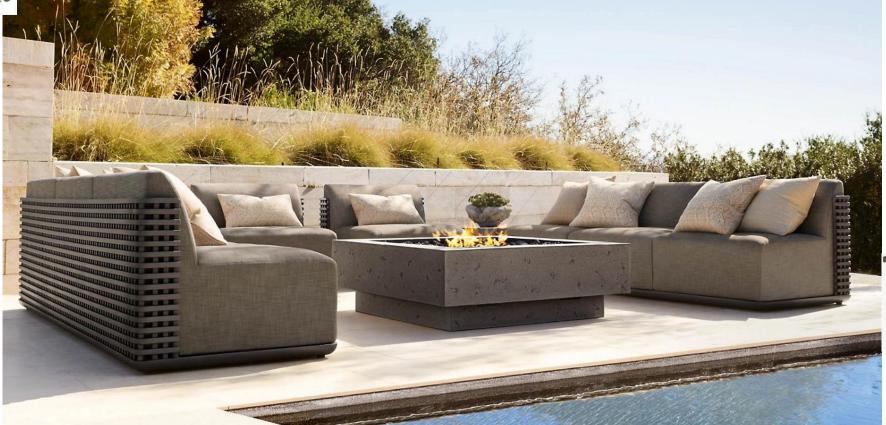

22" diam., 14"H

•Two-Seat Armless Sofa: 65"W x 31½"D x 23½"H

•Two-Seat Left/Right-Arm Sofa: 66½"W x 31½"D x 23¾"H

•Four-Seat Left/Right-Arm Return Sofa: 108"W x 31½"D x 23¾"H

•Left/Right-Arm Chaise: 31½"W x

661/2"D x 233/4"H

•Overall Height With Cushion: 31" •Seat Height: 7" (15½" with cushion)

•Arm: 11/2"W x 231/2"H