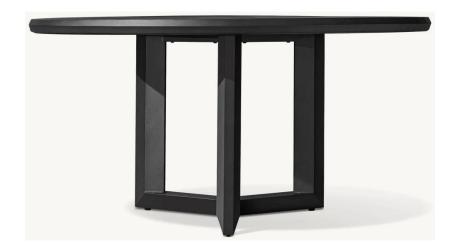

Seat Height: 3½"
(15½" with cushion)

31½"W x 29¼"D x 8"H (15½"H with cushion)

84" Table: 84"L x 40"W x 30"H Overhang: 3¼" at ends Top Thickness: 2¼" Clearance Under Tabletop: 27¾" Space Between Legs: 66"

96" Table: 96"L x 40"W x 30"H Overhang: 3%" at ends Top Thickness: 2%"

Clearance Under Tabletop: 27¾" Space Between Legs: 77¾"

112" Table: 112"L x 40"W x 30"H Overhang: 3¼" at ends Top Thickness: 2¼"

Clearance Under Tabletop: 27¾" Space Between Legs: 94"