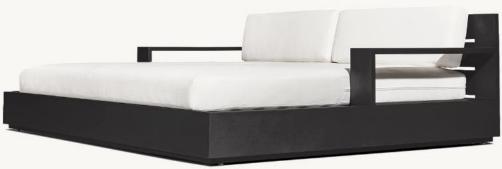

22" diam., 14"H

•Two-Seat Armless Sofa: 65"W x 31½"D x 23½"H

•Two-Seat Left/Right-Arm Sofa: 66½"W x 31½"D x 23¾"H

•Four-Seat Left/Right-Arm Return Sofa: 108"W x 31½"D x 23¾"H

•Left/Right-Arm Chaise: 31½"W x

661/2"D x 233/4"H

•Overall Height With Cushion: 31" •Seat Height: 7" (15½" with cushion)

•Arm: 11/2"W x 231/2"H