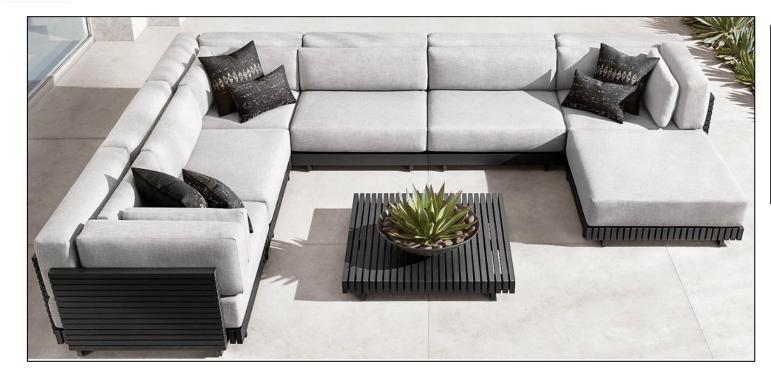

22" diam., 14"H

•Two-Seat Armless Sofa: 65"W x 31½"D x 23½"H

•Two-Seat Left/Right-Arm Sofa: 66½"W x 31½"D x 23¾"H

•Four-Seat Left/Right-Arm Return Sofa: 108"W x 31½"D x 23¾"H

•Left/Right-Arm Chaise: 31½"W x

661/2"D x 233/4"H

•Overall Height With Cushion: 31" •Seat Height: 7" (15½" with cushion)

•Arm: 11/2"W x 231/2"H