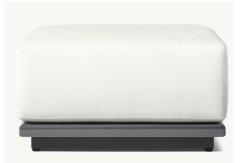

27½" sq., 8"H

Widths: 84", 96" Depth: 27½" Height: 27½" Seat Height: 8" (15½" with cushion)

Overall: 31½"W x 31½"D x 27½"H Seat: 29½"W x 27½"D Seat Height: 8" (15½" with cushion)

Overall: 29¼"W x 31½"D x 27¼"H Seat: 29¼"W x 27½"D