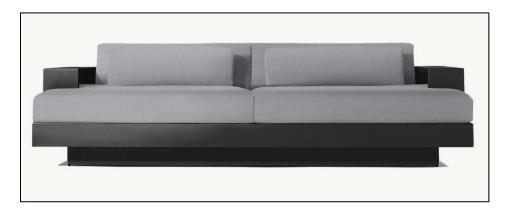

27½" sq., 8"H

Widths: 84", 96" Depth: 27½" Height: 27½" Seat Height: 8" (15½" with cushion)

Overall: 31½"W x 31½"D x 27½"H Seat: 29½"W x 27½"D Seat Height: 8" (15½" with cushion)

Overall: 29¼"W x 31½"D x 27¼"H Seat: 29¼"W x 27½"D

Seat Height: 3½"
(15½" with cushion)

31½"W x 29¼"D x 8"H (15½"H with cushion)

84" Table: 84"L x 40"W x 30"H Overhang: 3¼" at ends Top Thickness: 2¼" Clearance Under Tabletop: 27¾" Space Between Legs: 66"