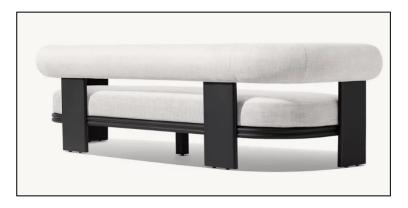

27½" sq., 8"H

Widths: 84", 96" Depth: 27½" Height: 27½" Seat Height: 8" (15½" with cushion)

Overall: 31½"W x 31½"D x 27½"H Seat: 29½"W x 27½"D Seat Height: 8" (15½" with cushion)

Overall: 29¼"W x 31½"D x 27¼"H Seat: 29¼"W x 27½"D

Seat Height: 3½"
(15½" with cushion)

31½"W x 29¼"D x 8"H (15½"H with cushion)

84" Table: 84"L x 40"W x 30"H Overhang: 3¼" at ends Top Thickness: 2¼" Clearance Under Tabletop: 27¾" Space Between Legs: 66"