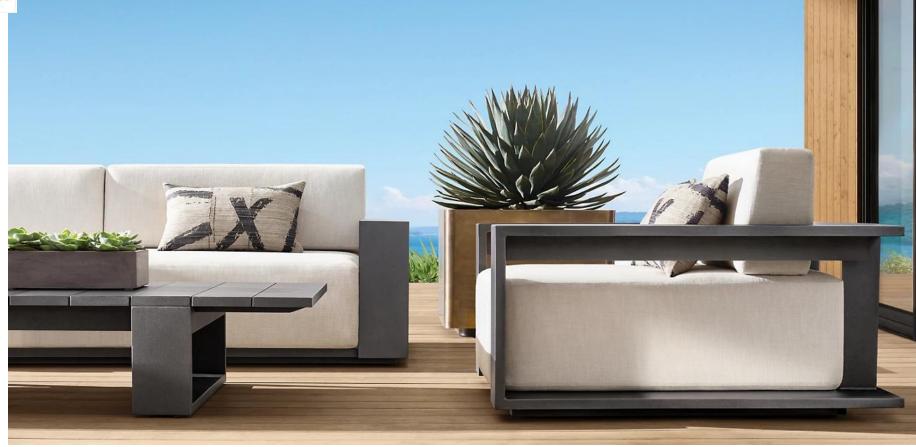

27½" sq., 8"H

Widths: 84", 96" Depth: 27½" Height: 27½" Seat Height: 8" (15½" with cushion)

Overall: 31½"W x 31½"D x 27½"H Seat: 29½"W x 27½"D Seat Height: 8" (15½" with cushion)

Overall: 29¼"W x 31½"D x 27¼"H Seat: 29¼"W x 27½"D

Seat Height: 3½"
(15½" with cushion)

31½"W x 29¼"D x 8"H (15½"H with cushion)

84" Table: 84"L x 40"W x 30"H Overhang: 3¼" at ends Top Thickness: 2¼" Clearance Under Tabletop: 27¾" Space Between Legs: 66"

96" Table: 96"L x 40"W x 30"H Overhang: 3%" at ends Top Thickness: 2%"

Clearance Under Tabletop: 27¾" Space Between Legs: 77¾"

112" Table: 112"L x 40"W x 30"H Overhang: 3¼" at ends Top Thickness: 2¼"

Clearance Under Tabletop: 27¾" Space Between Legs: 94"