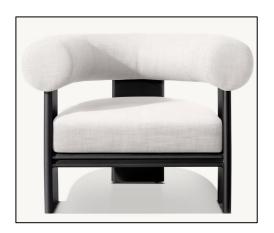

76" sq., 13½"H

Widths: 84", 96", 108", 120"

Depth: 39" Height: 22" (26" with cushion) Seat Height: 9½" (16" with cushion) Arm: 8"W x 22"H

29" sq., 13½"H

Left/Right-Arm Sofa: 72"W x 39"D x 22"H Armless Sofa: 72"W x 39"D x 22"H Left/Right-Arm Chaise: 44"W x 65"D x 22"H Corner Chair: 39"W x 39"D x 22"H Seat Height: 9½" (16" with cushion)

Arm: 8"W x 22"H

Ottoman: 44"W x 29½"D x 9½"H (16"H with cushion)

Right-Arm Sofa-Chaise Sectional Overall: 108"W x 72"D x 22"H
Left-Arm Sofa: 72"W x 39"D x 22"H
Right-Arm Chaise: 36"W x 72"D x 22"H
Seat Height: 9½" (16" with cushion)
Arm: 8"W x 22"H

Overall: 44"W x 39"D x 22"H (26"H with cushion)

Seat: 28"W x 23½"D

Seat Height: 9½" (16" with cushion)

Arm: 8"W x 22"H

44"W x 29½"D x 9½"H (16"H with cushion)

84" Table: 84"W x 40"D x 30"H

Top Thickness: 3"