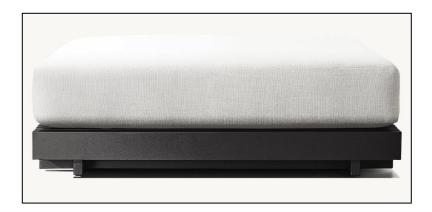

22"H

Height: 22" (26" with cushion) Seat Height: 9½" (16" with cushion) Arm: 8"W x 22"H







Armless Chair: 39"W x 41"D x 22"H

Left/Right-Arm Corner Chair: 41"W x 41"D x 22"H

Overall Height With Cushion: 28½ Seat Height: 6" (14½" with cushion)



Armless Chair: 39"W x 41"D x 22"H

Left/Right-Arm Corner Chair: 41"W x 41"D x 22"H

Ottoman: 39"W x 39"D x 5½"H Overall Height With Cushion: 28½

Seat Height: 6" (14½" with cushion)

Overall: 41"W x 41"D x 22"H (28½"H with cushion)

Seat: 39"W x 39½"D

Seat Height: 6" (14½" with cushion)







Overall: 39" sq., 5½"H Top Thickness: 3½"



Overall: 39"W x 20"D x 5½"H Top Thickness: 3½"



Overall: 12"W x 16"D x 18"H Top Thickness: 1½"



Overall: 39"W x 41"D x 22"H (28½"H with cushion)

Seat: 39"W x 41"D

Seat Height: 6" (14½" with cushion)



39"W x 39"D x 6"H (141/2"H with cushion)





84" Table: 84"L x 39½"W x 29¾"H Overhang: 14" at ends, 8" at sides

Top Thickness: 21/4"

Clearance Under Apron: 26" Support: 23"W x 2¼"D

Space Between Supports: 51½" at sides

96" Table: 96¼"L x 39½"W x 29¾"H Overhang: 14" at ends, 8" at sides

Top Thickness: 2¼"
Clearance Under Apron: 26"
Support: 23"W x 2¼"D

Space Between Supports: 64" at sides

108" Table: 108"L x 39½"W x 29¾"H Overhang: 14" at ends, 8" at sides

Top Thickness: 21/4"

Clearance Under Apron: 26" Support: 23"W x 21/4"D

Space Between Supports: 76¼" at sides

120" Table: 119%"L x 39%"W x 29%"H Overhang: 14" at ends, 8" at sides

Top Thickness: 2¼"
Clearance Under Apron: 26"
Support: 23"W x 2¼"D

Space Between Supports: 87%" at sides





Side Chair: 18½"W x 22½"D x 31"H

S