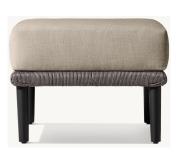

41¼"W x 27½"D x 11"H

41¼" sq., 11"H

Lengths: 77", 116" Depth: 411/4"

Height: 26½" (32"H with cushion) Seat Height: 6" (16½" with cushion)

55½" Coffee Table: 55½"W x 26"D x 13"H 76" Coffee Table: 76"W x 32"D x 13"H