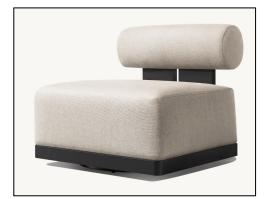

27½" sq., 8"H

Widths: 84", 96" Depth: 27½" Height: 27½" Seat Height: 8" (15½" with cushion)

Overall: 31½"W x 31½"D x 27½"H Seat: 29½"W x 27½"D Seat Height: 8" (15½" with cushion)

Overall: 29¼"W x 31½"D x 27¼"H Seat: 29¼"W x 27½"D

Seat Height: 3½"
(15½" with cushion)

31½"W x 29¼"D x 8"H (15½"H with cushion)

84" Table: 84"L x 40"W x 30"H Overhang: 3¼" at ends Top Thickness: 2¼" Clearance Under Tabletop: 27¾" Space Between Legs: 66"