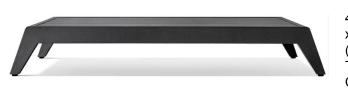

Seat Height: 3½"
(15½" with cushion)

31½"W x 29¼"D x 8"H (15½"H with cushion)

84" Table: 84"L x 40"W x 30"H Overhang: 3¼" at ends Top Thickness: 2¼" Clearance Under Tabletop: 27¾" Space Between Legs: 66"