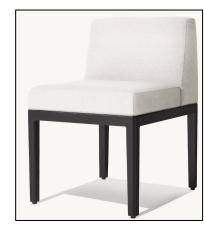

27½" sq., 8"H

Widths: 84", 96" Depth: 27½" Height: 27½" Seat Height: 8" (15½" with cushion)

Overall: 31½"W x 31½"D x 27½"H Seat: 29½"W x 27½"D Seat Height: 8" (15½" with cushion)

Overall: 29¼"W x 31½"D x 27¼"H Seat: 29¼"W x 27½"D