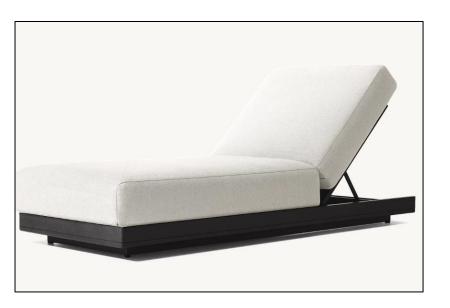

Overall: 21"W x 25¾"D x 30"H

Seat: 21"W x 21½"D Seat Height: 16" (19" with

cushion)

Overall (Fully Reclined): 80"W x 31½"D x 8"H (13"H with cushion)
Back at Highest Setting: 29½"H (34½"H with cushion)
Seat: 49¼"W x 31½"D

Overall: 23"W x 24"D x 28"H (31"H with cushion) Seat Height: 15½" (18¾"H

Seat: 21"W x 23"D with cushion) Arm: 1"W x 28"H

Overall: 18"W x 23"D x

27½"H

Seat: 18"W x 16"D

Seat Height: 13¾" (19½" with

cushion)

Overall (Fully Reclined): 80"W x 31½"D x 10¾"H (14¼"H with cushion) Back at Highest Setting: 32"H (37"H with cushion) Seat: 49½"W x 31½"D