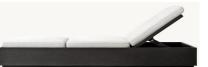

•Overall: 82"W x 29"D x 10¾"H (14½"H with cushion)

•Back at Highest Setting: 36½"H (39¾"H with cushion)

•Seat: 29"W x 503/4"D

•60" Table: 60" diam.,30"H

•Top Thickness: 2"

•Clearance Under Tabletop: 28"

Base: 44¼" diam.Weight: 160 lbs.