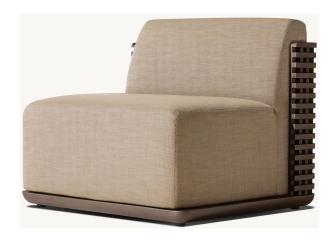

22" diam., 14"H

•Two-Seat Armless Sofa: 65"W x 31½"D x 23½"H

•Two-Seat Left/Right-Arm Sofa: 66½"W x 31½"D x 23¾"H

•Four-Seat Left/Right-Arm Return Sofa: 108"W x 31½"D x 23¾"H

•Left/Right-Arm Chaise: 31½"W x

661/2"D x 233/4"H

•Overall Height With Cushion: 31" •Seat Height: 7" (15½" with cushion)

•Arm: 11/2"W x 231/2"H