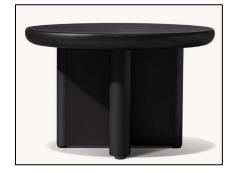

#### COFFEE TABLE

•48" Table: 48"W x 33"D x 12"H

Clearance Under Table: 10"

•66" Table: 66"W x 33"D x 12"H

Clearance Under Table: 10"