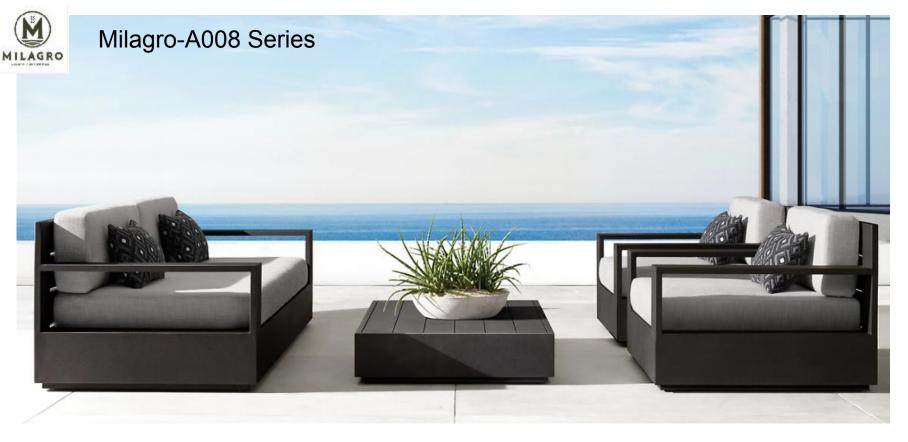

# Milagro-A029 Series

52"W x 32½"D x 8"H 13

Classic Sofa: 60"W x 32¾"D x

24½"H

Overall Height With Cushion: 25"

Seat: 49"W x 27¾"D

Seat Height: 8" (14½" with cushion)

Arm: 5½"W x 20"H

# Milagro-A029 Series

Chair: 37"W x 323/4"D x 241/2"H (25"H with

cushion)

Seat: 26"W x 273/4"D

Seat Height: 8" (14½" with cushion) Arm:  $5\frac{1}{2}$ "W x 20"H 9

33¼"W x 32¾"D x 8"H (13"H with cushion)