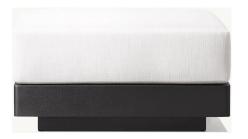

t sides

Top Thickness: 1½"
Support: 24½"W x 13½"'D
Space Between Supports: 39½"



Overall: 79½"W x 27½"D x 10"H (13"H with cushion) Back at Highest Setting: 33½"H (36"H with cushion) Seat: 28¾"W x 50¾"D



Overall: 23"W x 24"D x 28"H (31"H with cushion)

Seat: 21"W x 23"D

Seat Height: 15½" (18¾"H with cushion)

Arm: 1"W x 28"H



## Milagro-A0015 Series





Overall: 29%"W x 37"D x 25%"H (26"H with cushion) Seat: 30"D Seat Height: 6%"H (15"H with cushion)



Seat Cushion: 32½"W x 32½"D x 7"H Seat Cushion Height to Crown: 9½" Left Back Cushion: 36"W x 2½"D x 12½"H Right Back Cushion: 30"W x 2½"D x 12½"H



48" Table: 48"W x 30½"D x 10½"H Clearance Under Table: 2¼"H Weight: 44 lbs.



Widths: 62½", 93", 108" Depth: 37"

Height: 25½" (26" with cushion) Seat Height: 6¾" (15" with cushion)



29½"W x 29½"D x 6¾"H (15"H with cushion)



## Milagro-A0015 Series





Overall: 35½"W x 24½"D x 6¾"H Clearance Under Table: 2½"H



84" Table: 84"L x 42"W x 30"H

Top Thickness: 21/4"

Clearance Under Apron: 28½"

Leg: 2½"W x 2¼"D

Space Between Legs: 37¼" at ends, 72" at sides



Overall (Fully Reclined): 29½"W x 78¾"D x 6¾"H (9¾"H

Back at Highest Setting: 26"H (34"H with cushion) Seat: 29½"W x 50½"D



Armchair: 21¾"W x 24"D x 33"H

Seat: 18½"W x 20"D Seat Height: 17" Arm: 1½"W x 25¼"H



### Milagro-A0016 Series





Classic Chair: 29"W x 36"D x 27"H (33½"H with cushion)

Seat: 24"W x 21"D

Seat Height: 6½" (14¼" with cushion)

Arm: 2½"W x 19"H Weight: 43 lbs.



Classic Seat Cushion: 50½"W x 28"D x 6"H Classic Seat Cushion Height to Crown: 7½" Classic Back Left Cushion: 26¼"W x 4"