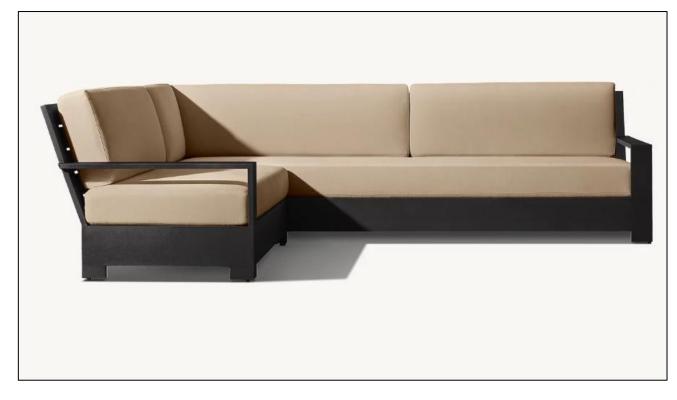

22" diam., 14"H

•Two-Seat Armless Sofa: 65"W x 31½"D x 23½"H

•Two-Seat Left/Right-Arm Sofa: 66½"W x 31½"D x 23¾"H

•Four-Seat Left/Right-Arm Return Sofa: 108"W x 31½"D x 23¾"H

•Left/Right-Arm Chaise: 31½"W x

661/2"D x 233/4"H

•Overall Height With Cushion: 31" •Seat Height: 7" (15½" with cushion)

•Arm: 11/2"W x 231/2"H