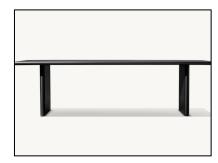

Seat Height: 3½"
(15½" with cushion)

31½"W x 29¼"D x 8"H (15½"H with cushion)

84" Table: 84"L x 40"W x 30"H Overhang: 3¼" at ends Top Thickness: 2¼" Clearance Under Tabletop: 27¾" Space Between Legs: 66"

96" Table: 96"L x 40"W x 30"H Overhang: 3%" at ends Top Thickness: 2%"

Clearance Under Tabletop: 27¾" Space Between Legs: 77¾"

112" Table: 112"L x 40"W x 30"H Overhang: 3¼" at ends Top Thickness: 2¼"

Clearance Under Tabletop: 27¾" Space Between Legs: 94"