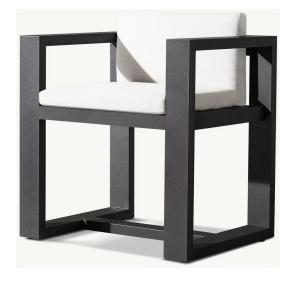

27½" sq., 8"H

Widths: 84", 96" Depth: 27½" Height: 27½" Seat Height: 8" (15½" with cushion)

Overall: 31½"W x 31½"D x 27½"H Seat: 29½"W x 27½"D Seat Height: 8" (15½" with cushion)

Overall: 29¼"W x 31½"D x 27¼"H Seat: 29¼"W x 27½"D

Seat Height: 3½"
(15½" with cushion)

31½"W x 29¼"D x 8"H (15½"H with cushion)

84" Table: 84"L x 40"W x 30"H Overhang: 3¼" at ends Top Thickness: 2¼" Clearance Under Tabletop: 27¾" Space Between Legs: 66"