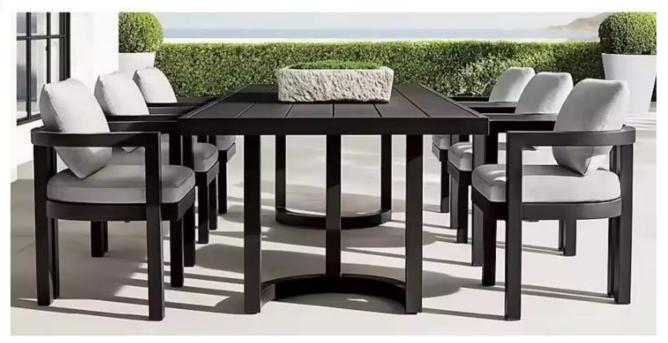

Seat Height: 3½"
(15½" with cushion)

31½"W x 29¼"D x 8"H (15½"H with cushion)

84" Table: 84"L x 40"W x 30"H Overhang: 3¼" at ends Top Thickness: 2¼" Clearance Under Tabletop: 27¾" Space Between Legs: 66"

96" Table: 96"L x 40"W x 30"H Overhang: 3%" at ends Top Thickness: 2%"

Clearance Under Tabletop: 27¾" Space Between Legs: 77¾"

112" Table: 112"L x 40"W x 30"H Overhang: 3¼" at ends Top Thickness: 2¼"

Clearance Under Tabletop: 27¾" Space Between Legs: 94"