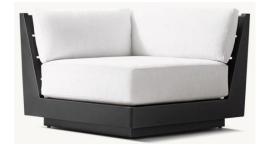

22" diam., 14"H

•Two-Seat Armless Sofa: 65"W x 31½"D x 23½"H

•Two-Seat Left/Right-Arm Sofa: 66½"W x 31½"D x 23¾"H

•Four-Seat Left/Right-Arm Return Sofa: 108"W x 31½"D x 23¾"H

•Left/Right-Arm Chaise: 31½"W x

661/2"D x 233/4"H

•Overall Height With Cushion: 31" •Seat Height: 7" (15½" with cushion)

•Arm: 11/2"W x 231/2"H