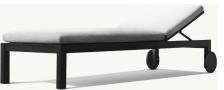

Overall: 21"W x 25¾"D x 30"H

Seat: 21"W x 21½"D Seat Height: 16" (19" with

cushion)

Overall (Fully Reclined): 80"W x 31½"D x 8"H (13"H with cushion)
Back at Highest Setting: 29½"H (34½"H with cushion)
Seat: 49¼"W x 31½"D

Overall: 23"W x 24"D x 28"H (31"H with cushion) Seat Height: 15½" (18¾"H

Seat: 21"W x 23"D with cushion) Arm: 1"W x 28"H

Overall: 18"W x 23"D x

27½"H

Seat: 18"W x 16"D

Seat Height: 13¾" (19½" with

cushion)

Overall (Fully Reclined): 80"W x 31½"D x 10¾"H (14¼"H with cushion) Back at Highest Setting: 32"H (37"H with cushion) Seat: 49½"W x 31½"D