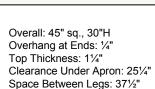

Armchair: 24"W x 23½"D x 35½"H Seat: 20"W x 18½"D Seat Height: 17½" (19½" with cushion)

Arm: 2"W x 24¾

84" Table: 84"L x 40½"W x 30"H

Overhang at Ends: ¼" Top Thickness: 1¼"

Clearance Under Apron: 251/4"

Space Between Legs: 33" at ends, 76%" at sides