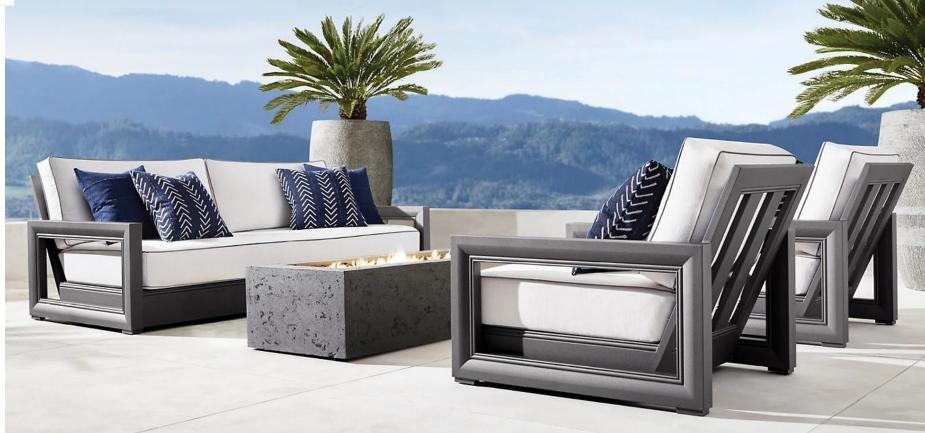

•921/2" Luxe Sofa: 921/2"W x 331/2"D x 241/2"H

•Overall Height With Cushion: 253/4"

•Seat: 871/2"W x 27"D

•Seat Height: 9½" (16" with cushion)

•Arm: 21/2"W x 241/2"H

•Classic Ottoman: 26"W x 27½"D x 9¾"H (14¾"H with cushion)
•Luxe Ottoman: 32"W x 29½"D x 9½"H (16"H with cushion)

**DIMENSIONS** 

•Classic Chair: 301/4"W x 29"D x 24"H (251/4"H with cushion)

•Seat: 26"W x 23"D

•Seat Height: 93/4" (143/4" with

cushion)

•Arm: 2"W x 24"H

•Classic Right-Arm L-Sectional Overall: 108"W x 831/4"D x 24"H

•Classic Two-Seat Right-Arm Sofa: 541/4"W x 29"D x 24"H

•Classic Four-Seat Left-Arm Return Sofa: 108"W x 29"D x 24"H

•Overall Height With Cushion: 251/4"

•Seat Height: 9¾" (14¾" with cushion)

•Arm: 2"W x 243/4"H