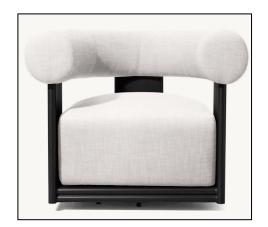

27½" sq., 8"H

Widths: 84", 96" Depth: 27½" Height: 27½" Seat Height: 8" (15½" with cushion)

Overall: 31½"W x 31½"D x 27½"H Seat: 29½"W x 27½"D Seat Height: 8" (15½" with cushion)

Overall: 29¼"W x 31½"D x 27¼"H Seat: 29¼"W x 27½"D

Seat Height: 3½"
(15½" with cushion)

31½"W x 29¼"D x 8"H (15½"H with cushion)

84" Table: 84"L x 40"W x 30"H Overhang: 3¼" at ends Top Thickness: 2¼" Clearance Under Tabletop: 27¾" Space Between Legs: 66"