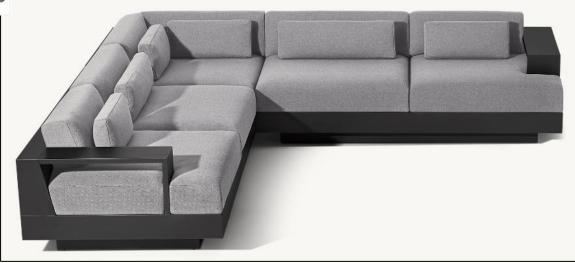

22" diam., 14"H

•Two-Seat Armless Sofa: 65"W x 31½"D x 23½"H

•Two-Seat Left/Right-Arm Sofa: 66½"W x 31½"D x 23¾"H

•Four-Seat Left/Right-Arm Return Sofa: 108"W x 31½"D x 23¾"H

•Left/Right-Arm Chaise: 31½"W x

661/2"D x 233/4"H

•Overall Height With Cushion: 31" •Seat Height: 7" (15½" with cushion)

•Arm: 11/2"W x 231/2"H