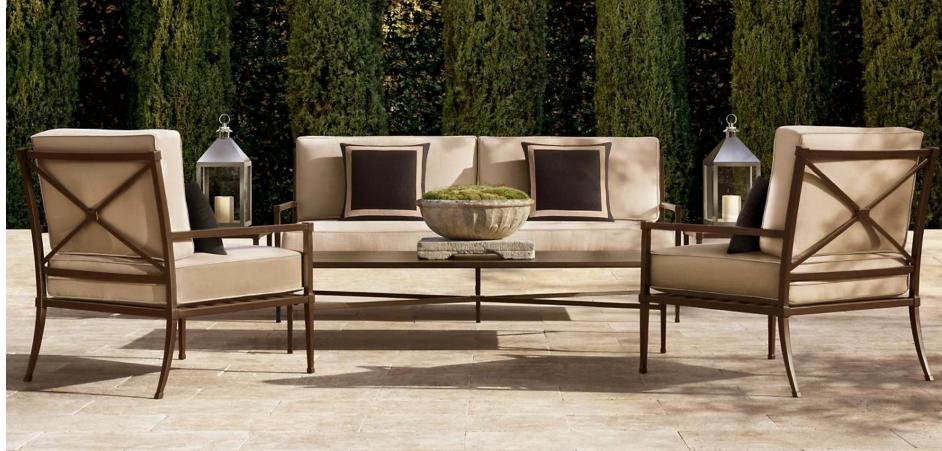

27½" sq., 8"H

Widths: 84", 96" Depth: 27½" Height: 27½" Seat Height: 8" (15½" with cushion)

Overall: 31½"W x 31½"D x 27½"H Seat: 29½"W x 27½"D Seat Height: 8" (15½" with cushion)

Overall: 29¼"W x 31½"D x 27¼"H Seat: 29¼"W x 27½"D