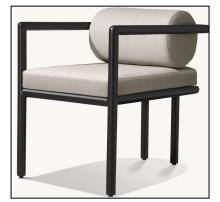

#### LOUNGE CHAIR

•Overall: 331/4"W x 331/2"D x 28"H

•(291/4"H with cushion)

•Seat: 27"W x 271/2"D

•Seat Height: 11" (161/2" with cushion)

•Arm: 21/4"W x 22"H