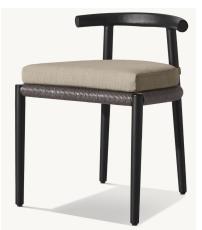

27½" sq., 8"H

Widths: 84", 96" Depth: 27½" Height: 27½" Seat Height: 8" (15½" with cushion)

Overall: 31½"W x 31½"D x 27½"H Seat: 29½"W x 27½"D Seat Height: 8" (15½" with cushion)

Overall: 29¼"W x 31½"D x 27¼"H Seat: 29¼"W x 27½"D