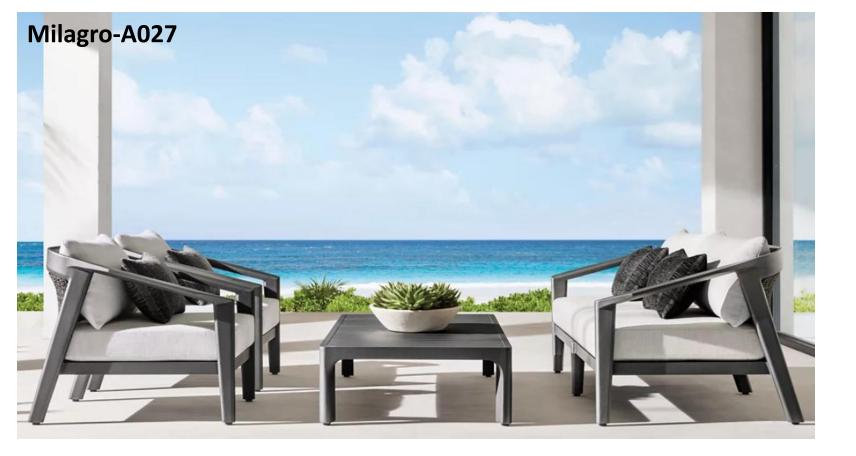

#### Milagro-A012 Series

(32"H with cushion) Seat: 381/2"W x 261/2"D

Seat Height: 6" (161/2" with cushion)

L-Sectional Overall: 118¼"W x 118¼"D x 26½"H

Corner Chair: 411/4"W x 411/4"D x 261/2"H (32"H with cushion)