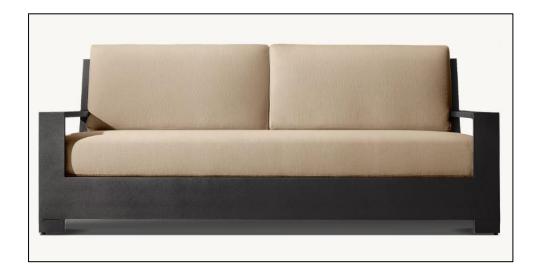

"

•Space Between Legs: 39½" at ends, 71½" at sides

Weight: 50 lbs.



•Side Chair: 21"W x 23"D x 32"H

•Seat: 21"W x 181/2"D

•Seat Height: 17" (181/2" with cushion)

·Weight: 27 lbs.





•Overall (Fully Reclined): 37"W x 781/4"D x 8"H (10"H with cushion)

•Back at Highest Setting: 32"H (341/4"H with cushion)

•Seat: 35"W x 761/4"D

•Overall: 83"W x 66"D x 241/2"H (25"H with cushion)

•Seat: 72"W x 61"D

•Seat Height: 8" (141/2" with cushion)

•Arm: 51/2"W x 18"H



•Overall (Fully Reclined): 73"W x 781/4"D x 8"H (10"H with cushion)

•Back at Highest Setting: 32"H (341/4"H with cushion)

•Seat: 70"W x 761/4"D







42"W x 29"D x 9¾"H 51"W x 34"D x 9¾"H 73"W x 34"D x 9¾"H



22¼" Table: 22¼" sq., 9"H Clearance Under Table: 21/4"

28¾" Table: 28¾" sq., 9¾"H Clearance Under Table: 21/4"



511/2" Classic Sofa: 511/2"W x 341/2"D x

Overall Height With Cushion: 311/2" Seat: 433/4"W x 221/2"D

Seat Height: 9" (15" with cushion)

Arm: 33/4"W x 181/4"H

541/2" Luxe Sofa: 541/2"W x 38"D x

30½"H

Overall Height With Cushion: 34" Seat: 451/2"W x 241/2"D

Seat Height: 93/4" (17" with cushion)

Arm: 41/2"W x 201/4"H

74" Classic Sofa: 74"W x 341/4"D x 28½"H

Overall Height With Cushion: 311/2"

Seat: 66"W x 221/2"D

Seat Height: 91/4" (16" with cushion)

Arm: 3¾"W x 18¼"H

78" Luxe Sofa: 78"W x 38"D x

30½"H

Overall Height With Cushion: 34"

Seat: 69"W x 241/2"D

Seat Height: 93/4" (17" with cushion)

Arm: 41/2"W x 201/4"H

96" Classic Sofa: 96"W x 341/2"D x

Overall Height With Cushion: 311/2"

Seat 883/4"W x 221/2"D

Seat Height: 9" (15" with cushion)

Arm: 33/4"W x 181/4"H

101