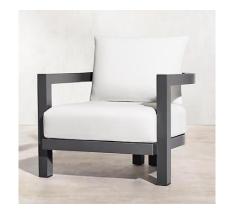

ushion)

Seat: 28"W x 491/2"D

Seat Height: 8½" (13¼" to cushion

crown)



Overall: 34"W x 34¾"D x 24½"H

(28"H with cushion)

Seat: 25"W x 23"D Seat Height: 7" (13½" to

cushion crown)

Arm: 41/2"W x 173/4"H



291/4"W x 251/2"D x 7"H (131/2"H to cushion crown)



# Milagro-A032 Series



108" Table: 108"W x 43"D x 30"H Clearance Under Tabletop: 28" Overhang: 11" at ends Space Between Legs at Sides: 81"



60" Table: 60" diam., 30"H Clearance Under Tabletop: 28" Overhang: 10¾" Space Between Legs at Sides: 22





Side Chair: 19"W x 231/4"D x 32"H

Seat: 19"W x 19"D

Seat Height: 173/4" (20" to cushion crown)

Weight: 22 lbs.





Armchair Overall: 251/2"W x 231/4"D x 32"H

Seat: 19"W x 19"D

Seat Height: 173/4" (203/4" to cushion crown)

Arm: 23/4"W x 251/4"H



# Milagro-A033 Series





Overall: 31½"W x 29½"D x 23¾"H (33¼"H with cushion)
Seat: 26¾"W x 29"D
Seat Height: 9¼" (16" with cushion)

Arm: 21/2"W



26¾"W x 22"D x 16"H (9"H with cushion)



Overall: 72"W x 31½"D x 23¾"H (33¼"H with cushion) Seat: 67¼"W x 29"D Seat Height: 9¼" (16" with cushion) Arm: 2½"W



Overall: 90"W x 31½"D x 23¾"H (33¼"H with cushion)
Seat: 85¼"W x 29"D
Seat Height: 9¼" (16" with cushion)
Arm: 2½"W



60"W x 31¾"D x 12"H



# Milagro-A033 Series





84" Table Overall: 84"W x 39"D x 30"H Clearance Under Tabletop: 273/4" Space Between Legs at Ends: 211/2"



Overall (Fully Reclined): 80½"W x 32¾"D x 13¾"H (14¼"H with cushion) Back at Highest Setting: 27¾"H (34½"H with cushion) Seat: 28"W x 78"D Arm: 2½"W



Overall: 23"W x 23"D x 27"H (33¾"H with cushion) Seat: 19¼"W x 21"D Arm: 2"W x 27½"H