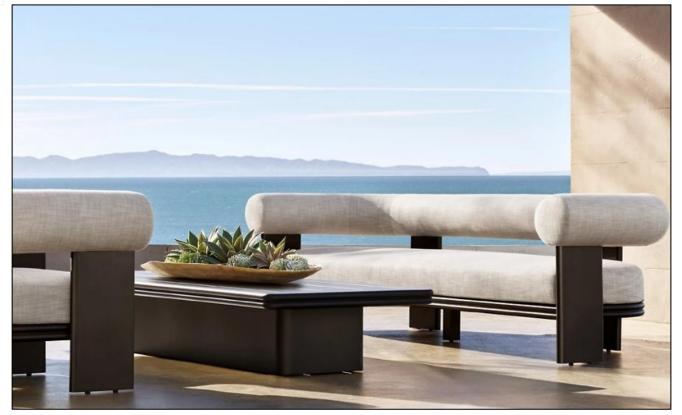

27½" sq., 8"H

Widths: 84", 96" Depth: 27½" Height: 27½" Seat Height: 8" (15½" with cushion)

Overall: 31½"W x 31½"D x 27½"H Seat: 29½"W x 27½"D Seat Height: 8" (15½" with cushion)

Overall: 29¼"W x 31½"D x 27¼"H Seat: 29¼"W x 27½"D

Seat Height: 3½"
(15½" with cushion)

31½"W x 29¼"D x 8"H (15½"H with cushion)

84" Table: 84"L x 40"W x 30"H Overhang: 3¼" at ends Top Thickness: 2¼" Clearance Under Tabletop: 27¾" Space Between Legs: 66"