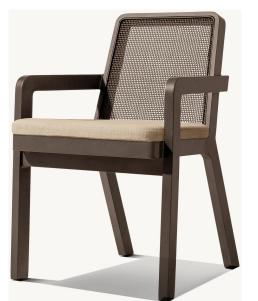

27½" sq., 8"H

Widths: 84", 96" Depth: 27½" Height: 27½" Seat Height: 8" (15½" with cushion)

Overall: 31½"W x 31½"D x 27½"H Seat: 29½"W x 27½"D Seat Height: 8" (15½" with cushion)

Overall: 29¼"W x 31½"D x 27¼"H Seat: 29¼"W x 27½"D

Seat Height: 3½"
(15½" with cushion)

31½"W x 29¼"D x 8"H (15½"H with cushion)

84" Table: 84"L x 40"W x 30"H Overhang: 3¼" at ends Top Thickness: 2¼" Clearance Under Tabletop: 27¾" Space Between Legs: 66"