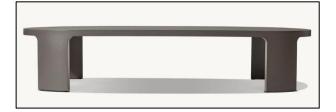

Seat Height: 3½"
(15½" with cushion)

31½"W x 29¼"D x 8"H (15½"H with cushion)

84" Table: 84"L x 40"W x 30"H Overhang: 3¼" at ends Top Thickness: 2¼" Clearance Under Tabletop: 27¾" Space Between Legs: 66"

96" Table: 96"L x 40"W x 30"H Overhang: 3%" at ends Top Thickness: 2%"

Clearance Under Tabletop: 27¾" Space Between Legs: 77¾"

112" Table: 112"L x 40"W x 30"H Overhang: 3¼" at ends Top Thickness: 2¼"

Clearance Under Tabletop: 27¾" Space Between Legs: 94"