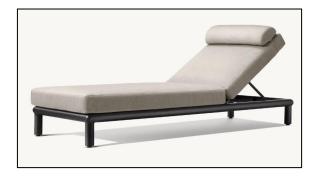

### CHAISE

•Overall: 311/2"W x 80"D x 10"H

•(14"H with cushion)

•Back at Highest Setting: 341/2"H

•(39"H with cushion)

•Seat: 311/2"W x 80"D