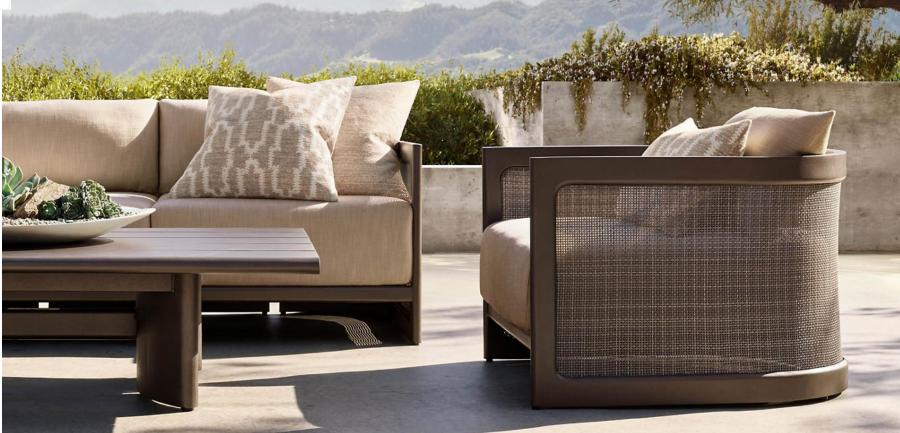

27½" sq., 8"H

Widths: 84", 96" Depth: 27½" Height: 27½" Seat Height: 8" (15½" with cushion)

Overall: 31½"W x 31½"D x 27½"H Seat: 29½"W x 27½"D Seat Height: 8" (15½" with cushion)

Overall: 29¼"W x 31½"D x 27¼"H Seat: 29¼"W x 27½"D

Seat Height: 3½"
(15½" with cushion)

31½"W x 29¼"D x 8"H (15½"H with cushion)

84" Table: 84"L x 40"W x 30"H Overhang: 3¼" at ends Top Thickness: 2¼" Clearance Under Tabletop: 27¾" Space Between Legs: 66"

96" Table: 96"L x 40"W x 30"H Overhang: 3%" at ends Top Thickness: 2%"

Clearance Under Tabletop: 27¾" Space Between Legs: 77¾"

112" Table: 112"L x 40"W x 30"H Overhang: 3¼" at ends Top Thickness: 2¼"

Clearance Under Tabletop: 27¾" Space Between Legs: 94"