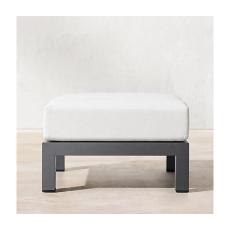

on)

Seat: 25"W x 23"D Seat Height: 7" (13½" to

cushion crown)

Arm: 41/2"W x 173/4"H



291/4"W x 251/2"D x 7"H (131/2"H to cushion crown)



# Milagro-A032 Series



108" Table: 108"W x 43"D x 30"H Clearance Under Tabletop: 28" Overhang: 11" at ends Space Between Legs at Sides: 81"



60" Table: 60" diam., 30"H Clearance Under Tabletop: 28" Overhang: 10¾" Space Between Legs at Sides: 22





Side Chair: 19"W x 231/4"D x 32"H

Seat: 19"W x 19"D

Seat Height: 173/4" (20" to cushion crown)

Weight: 22 lbs.





Armchair Overall: 251/2"W x 231/4"D x 32"H

Seat: 19"W x 19"D

Seat Height: 173/4" (203/4" to cushion crown)

Arm: 23/4"W x 251/4"H



# Milagro-A033 Series





Overall: 31½"W x 29½"D x 23¾"H (33¼"H with cushion)
Seat: 26¾"W x 29"D
Seat Height: 9¼" (16" with cushion)

Arm: 21/2"W



26¾"W x 22"D x 16"H (9"H with cushion)



Overall: 72"W x 31½"D x 23¾"H (33¼"H with cushion) Seat: 67¼"W x 29"D Seat Height: 9¼" (16" with cushion) Arm: 2½"W



Overall: 90"W x 31½"D x 23¾"H (33¼"H with cushion)
Seat: 85¼"W x 29"D
Seat Height: 9¼" (16" with cushion)
Arm: 2½"W



60"W x 31¾"D x 12"H



# Milagro-A033 Series





84" Table Overall: 84"W x 39"D x 30"H Clearance Under Tabletop: 273/4" Space Between Legs at Ends: 211/2"



Overall (Fully Reclined): 80½"W x 32¾"D x 13¾"H (14¼"H with cushion) Back at Highest Setting: 27¾"H (34½"H with cushion) Seat: 28"W x 78"D Arm: 2½"W



Overall: 23"W x 23"D x 27"H (33¾"H with cushion) Seat: 19¼"W x 21"D Arm: 2"W x 27½"H



48" Table Overall: 48" diam., 30"H Clearance Under Tabletop: 273/4"





Overall: 31"W x 34½"D x 29"H (33"H with cushio