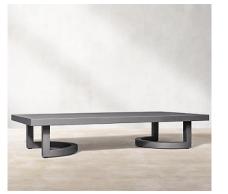

#### **DIMENSIONS**

•48" Table: 48"W x 32"W x 14"H •Clearance Under Table: 11" •66" Table: 66"W x 32"W x 14"H •Clearance Under Table: 11" •76" Table: 76"W x 32"W x 14"H •Clearance Under Table: 11" •Corner Chair: 321/4"W x 321/4"D x 25"H