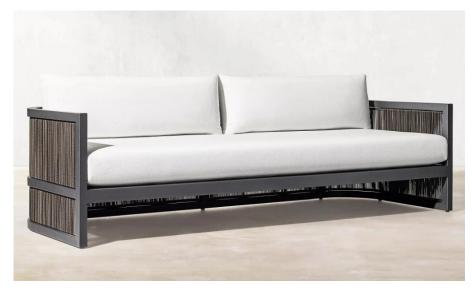

33½" sq., 7¾"H

Widths: 84", 100" Depth: 34¼" Height: 27½" Seat Height: 9½" Arm: 27½"W

Overall: 36½"W x 34¼"D x 27½"H
Seat: 27"W x 29¼"D
Seat Height: 17" (with cushion)
Arm: 8"W x 27½"H

Overall: 36½"W x 32½"D x 27½"H Seat: 27"W x 32½"D Seat Height: 17" (with cushion) Arm: 8"W x 27½"H

84" Table: 84"L x 39½"W x 30"H Overhang: 17" at ends; 11¾" at

Top Thickness: 2½"

Clearance Under Tabletop: 27%" Space Between Legs: 45%"

96" Table: 96"L x 39½"W x 30"H Overhang: 17" at ends; 11¾" at

sides

Top Thickness: 21/2"

Clearance Under Tabletop: 27½" Space Between Legs: 571/4"

108" Table: 108"L x 39½"W x

Overhang: 17" at ends; 11¾" at

Top Thickness: 2½"

Clearance Under Tabletop: 27%" Space Between Legs: 69%"