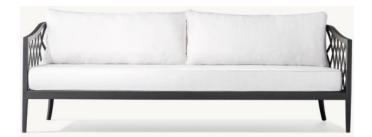

ith cushion)

Seat: 27¼"W x 50¼"D Seat Height: 12¾" (15¾" with cushion) Arm: 1¼"W x 21"H



Armchair: 23"W x 231/4"D x 37"H Seat: 20½"W x 18½"D

Seat Height: 16" (18¾" with cushion)

Arm: 1¼"W x 25¾"H Weight: 18 lbs.



## Milagro-A0018 Series









31"W x 31"D x 42"H



Counter Stool: 22¾"W x 22"D x 42¾"H Seat: 19¼"W x 17½"D Seat Height: 26"H (28¾"H with cushion) Footrest: 8¼"H



Overall:  $58\frac{3}{2}$ "W x  $25\frac{3}{2}$ "D x 37"H ( $39\frac{1}{2}$ "H with cushion)

Clearance Under Bench: 15"H

Arm Height: 25¾"H

Seat Height: 161/4"H (183/4"H with cushion)



## Milagro-A0019 Series





Overall: 29"W x 31"D x 28¾"H (32"H with cushion)

Seat: 26"W x 201/2"D

Seat Height: 10½" (16" to cushion crown)

Arm: 1¼"W x 24¼"H



48" Table: 48"W x 30"D x 16"H Clearance Under Table: 12"H



Widths: 60", 84", 108"

Depth: 31"

Height: 28¾" (32" with cushion) Seat Height: 10½" (16" with cushion)

Arm: 11/4"W x 241/4"H



## Milagro-A0019 Series





Overall: 20" sq., 17"H Clearance Under Table: 13"H



84" Table: 84"L x 38"W x 29"H Top Thickness: 4" Clearance Under Apron: 25" Space Between Legs: 35" at ends, 82½" at sides



Overall: 21¾"W x 23¾"D x 30"H (33"H with cushion) Seat: 19½"W x 19½"D Seat Height: 17" (19¼" to cushion crown) Arm: 1¼"W x 24½"H Weight: 28 lbs



## Milagro-A0020 Series





Cushion: 25½"W x 22"D x 4½"H Height To Cushion Crown: 61/2"





Overall: 32¼"W x 40¼"D x 26¼"H (28¼"H with cushion)

Seat: 25½"W x 26½"D

Seat Height: 10" (16½" with cushion) Arm: 4"W x 20"H

Weight: 42 lbs.



## Milagro-A0021 Series





Widths: 60", 72", 84", 96", 108"

Depth: 3