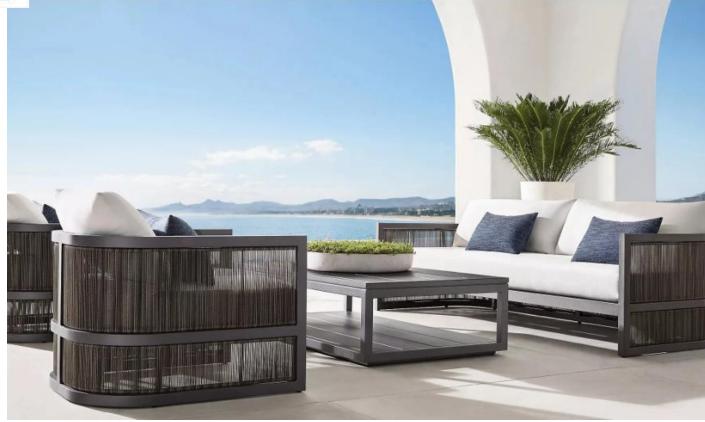

33½" sq., 7¾"H

Widths: 84", 100" Depth: 34¼" Height: 27½" Seat Height: 9½" Arm: 27½"W

Overall: 36½"W x 34¼"D x 27½"H
Seat: 27"W x 29¼"D
Seat Height: 17" (with cushion)
Arm: 8"W x 27½"H

Overall: 36½"W x 32½"D x 27½"H Seat: 27"W x 32½"D Seat Height: 17" (with cushion) Arm: 8"W x 27½"H

84" Table: 84"L x 39½"W x 30"H Overhang: 17" at ends; 11¾" at

Top Thickness: 2½"

Clearance Under Tabletop: 27%" Space Between Legs: 45%"

96" Table: 96"L x 39½"W x 30"H Overhang: 17" at ends; 11¾" at

sides

Top Thickness: 21/2"

Clearance Under Tabletop: 27½" Space Between Legs: 571/4"

108" Table: 108"L x 39½"W x

Overhang: 17" at ends; 11¾" at

Top Thickness: 2½"

Clearance Under Tabletop: 27%" Space Between Legs: 69%"