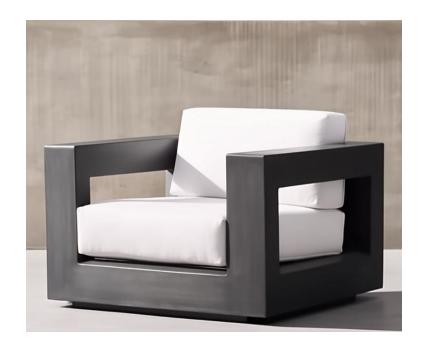

•54"Wx 29"D x14"H



#### OTTOMAN

45"W x 39"D x 9"H (14"H with cushion)Complete Dimensions



SIDE TABLE

•29" sq. 14"H





## ARMCHAIR

Overall: 23"W x 22"D x 25%"H

•(28"H withcushion)

Seat: 20"Wx 17%"D

Seat Height: 16%"(19%" with cushion)

•Arm:1%"W

## **TABLE**

•108"Lx40"W x 30"H

•Overhang: 11%" at ends, 1%" at sides

•Top Thickness: 2"

•Clearance Under Apron: 25%"

•Space Between Legs at Sides: 41'



## LOUNGER

Overall (Fully Reclined): 36%"Wx 86"D x 8%"H

(12%"H with cushion)

Back at Highest Setting: 26%"H

(29%"H withcushion)

Seat: 36%"Wx53%"D



# Milagro-A029 Series





52"W x 32½"D x 8"H 13





Classic Sofa: 60"W x 32¾"D x

24½"H

Overall Height With Cushion: 25"

Seat: 49"W x 27¾"D

Seat Height: 8" (14½" with cushion)

Arm: 5½"W x 20"H



# Milagro-A029 Series





Chair: 37"W x 323/4"D x 241/2"H (25"H with

cushion)

Seat: 26"W x 273/4"D

Seat Height: 8" (14½" with cushion) Arm:  $5\frac{1}{2}$ "W x 20"H 9



33¼"W x 32¾"D x 8"H (13"H with cushion)



# Milagro-A030 Series







Widths: 71", 83¼", 95¼", 107¼" Depth: 37" Height: 26" (28½" with cushion) Seat Height: 4" (16½" with cushion) Arm: 2¾"W x 21"H







Overall:  $34\frac{3}{4}$ "W x 37"D x 26"H ( $28\frac{1}{2}$ "H with cushion)(88.3L\*94D\*66H cm)

Seat: 291/4"W x 311/2"D

Seat Height: 4" (161/2" with cushion)

Arm: 2¾"W x 21"H





Overall: 321/4"W x 783/4"D x 33/4"H (161/2"H with cushion) Back at Highest Setting: 263/4"H (33"H with cushion) Seat: 291/4"W x 471/4"D



31¼"W x 31¼"D x 4"H (17"H with cushion)









108" Table: 108"L x 40"W x 30"H

Overhang: 15½" at ends,

8" at sides