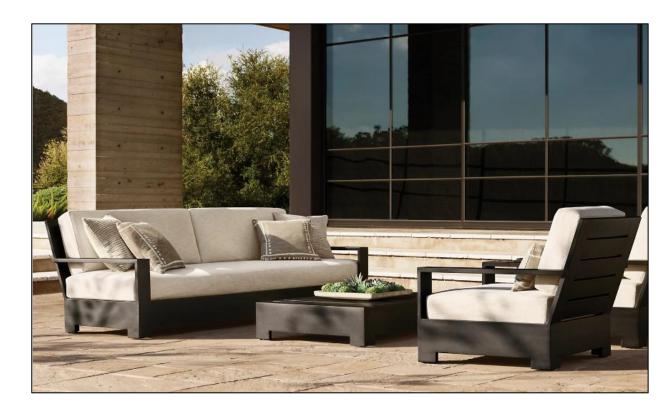

2"W x 323/4"D x 241/2"H

Overall Height With Cushion: 25"

•Seat Height: 8" (141/2" with cushion)

•Arm: 51/2"W x 18"H









•Top Thickness: 11/2"

•Clearance Under Apron: 26"

•Space Between Legs: 39½" at ends, 71½" at sides

Weight: 50 lbs.



•Side Chair: 21"W x 23"D x 32"H

•Seat: 21"W x 181/2"D

•Seat Height: 17" (181/2" with cushion)

·Weight: 27 lbs.





•Overall (Fully Reclined): 37"W x 781/4"D x 8"H (10"H with cushion)

•Back at Highest Setting: 32"H (341/4"H with cushion)

•Seat: 35"W x 761/4"D

•Overall: 83"W x 66"D x 241/2"H (25"H with cushion)

•Seat: 72"W x 61"D

•Seat Height: 8" (141/2" with cushion)

•Arm: 51/2"W x 18"H



•Overall (Fully Reclined): 73"W x 781/4"D x 8"H (10"H with cushion)

•Back at Highest Setting: 32"H (341/4"H with cushion)

•Seat: 70"W x 761/4"D







42"W x 29"D x 9¾"H 51"W x 34"D x 9¾"H 73"W x 34"D x 9¾"H



22¼" Table: 22¼" sq., 9"H Clearance Under Table: 21/4"

28¾" Table: 28¾" sq., 9¾"H Clearance Under Table: 21/4"



511/2" Classic Sofa: 511/2"W x 341/2"D x

Overall Height With Cushion: 311/2" Seat: 433/4"W x 221/2"D

Seat Height: 9" (15" with cushion)

Arm: 33/4"W x 181/4"H

541/2" Luxe Sofa: 541/2"W x 38"D x

30½"H

Overall Height With Cushion: 34" Seat: 451/2"W x 241/2"D

Seat Height: 93/4" (17" with cushion)

Arm: 41/2"W x 201/4"H

74" Classic Sofa: 74"W x 341/4"D x 28½"H

Overall Height With Cushion: 311/2"

Seat: 66"W x 221/2"D

Seat Height: 91/4" (16" with cushion)

Arm: 3¾"W x 18¼"H

78" Luxe Sofa: 78"W x 38"D x

30½"H

Overall Height With Cushion: 34"

Seat: 69"W x 241/2"D

Seat Height: 93/4" (17" with cushion)

Arm: