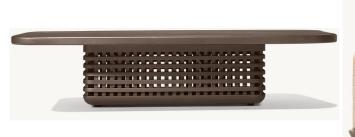

#### **DIMENSIONS**

•48" Table: 48"W x 32"W x 14"H •Clearance Under Table: 11" •66" Table: 66"W x 32"W x 14"H •Clearance Under Table: 11" •76" Table: 76"W x 32"W x 14"H •Clearance Under Table: 11" •Corner Chair: 321/4"W x 321/4"D x 25"H