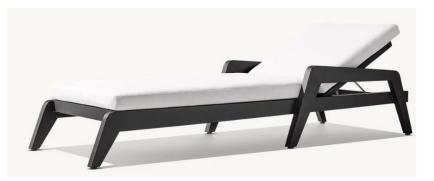

Clearance Under Tabletop: 281/2" Space Between Legs: 23½"

Overall (Fully Reclined): 29½"W x 78¾"D x 21"H Back at Highest Setting: 37"H (42"H with cushion)

Seat: 27¼"W x 50¼"D Seat Height: 12¾" (15¾" with cushion) Arm: 1¼"W x 21"H