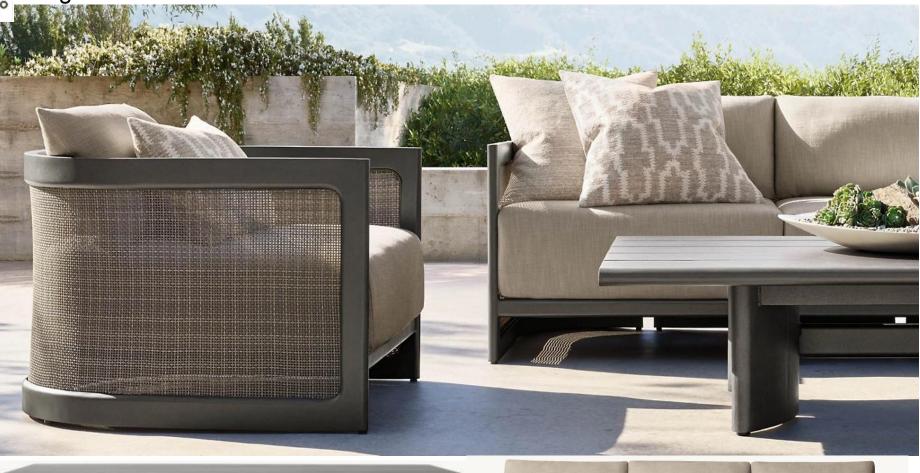

76" sq., 13½"H

Widths: 84", 96", 108", 120"

Depth: 39" Height: 22" (26" with cushion) Seat Height: 9½" (16" with cushion) Arm: 8"W x 22"H

29" sq., 13½"H

Left/Right-Arm Sofa: 72"W x 39"D x 22"H Armless Sofa: 72"W x 39"D x 22"H Left/Right-Arm Chaise: 44"W x 65"D x 22"H Corner Chair: 39"W x 39"D x 22"H Seat Height: 9½" (16" with cushion)

Arm: 8"W x 22"H

Ottoman: 44"W x 29½"D x 9½"H (16"H with cushion)

Right-Arm Sofa-Chaise Sectional Overall: 108"W x 72"D x 22"H
Left-Arm Sofa: 72"W x 39"D x 22"H
Right-Arm Chaise: 36"W x 72"D x 22"H
Seat Height: 9½" (16" with cushion)
Arm: 8"W x 22"H