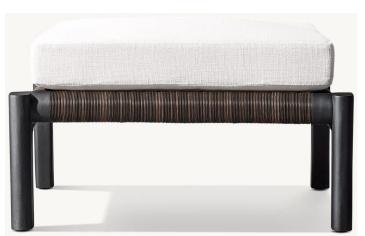

60" Table: 60"W x 28½"D x 12"H Clearance Under Table: 10¾"H

72" Table: 72"W x 28½"D x 12"H Clearance Under Table: 10¾"H

29¼"W x 25½"D x 11"H (15¼"H to cushion crown)

Overall: 31"W x 35½"D x 28"H (30"H with cushion) Seat: 27¾"W x 23"D