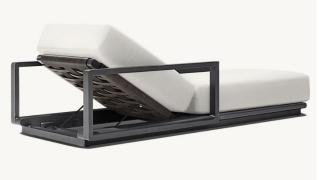

Seat: 291/4"W x 311/2"D

Seat Height: 4" (161/2" with cushion)

Arm: 2¾"W x 21"H

Overall: 321/4"W x 783/4"D x 33/4"H (161/2"H with cushion) Back at Highest Setting: 263/4"H (33"H with cushion) Seat: 291/4"W x 471/4"D