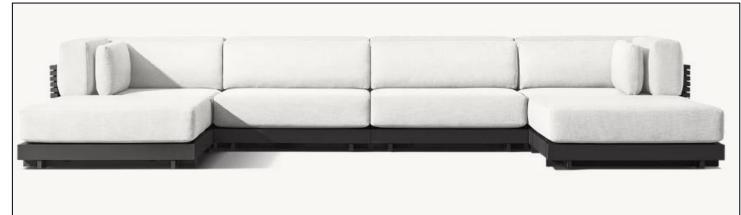

22" diam., 14"H

•Two-Seat Armless Sofa: 65"W x 31½"D x 23½"H

•Two-Seat Left/Right-Arm Sofa: 66½"W x 31½"D x 23¾"H

•Four-Seat Left/Right-Arm Return Sofa: 108"W x 31½"D x 23¾"H

•Left/Right-Arm Chaise: 31½"W x

661/2"D x 233/4"H

•Overall Height With Cushion: 31" •Seat Height: 7" (15½" with cushion)

•Arm: 11/2"W x 231/2"H