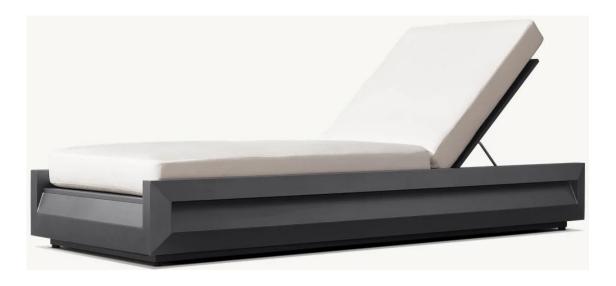

Overall: 21"W x 25¾"D x 30"H

Seat: 21"W x 21½"D Seat Height: 16" (19" with

cushion)

Overall (Fully Reclined): 80"W x 31½"D x 8"H (13"H with cushion)
Back at Highest Setting: 29½"H (34½"H with cushion)
Seat: 49¼"W x 31½"D