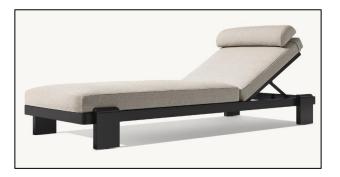

Overall: 21"W x 25¾"D x 30"H

Seat: 21"W x 21½"D Seat Height: 16" (19" with

cushion)

Overall (Fully Reclined): 80"W x 31½"D x 8"H (13"H with cushion)
Back at Highest Setting: 29½"H (34½"H with cushion)
Seat: 49¼"W x 31½"D

Overall: 23"W x 24"D x 28"H (31"H with cushion) Seat Height: 15½" (18¾"H

Seat: 21"W x 23"D with cushion) Arm: 1"W x 28"H

Overall: 18"W x 23"D x

27½"H

Seat: 18"W x 16"D

Seat Height: 13¾" (19½" with

cushion)

Overall (Fully Reclined): 80"W x 31½"D x 10¾"H (14¼"H with cushion) Back at Highest Setting: 32"H (37"H with cushion) Seat: 49½"W x 31½"D