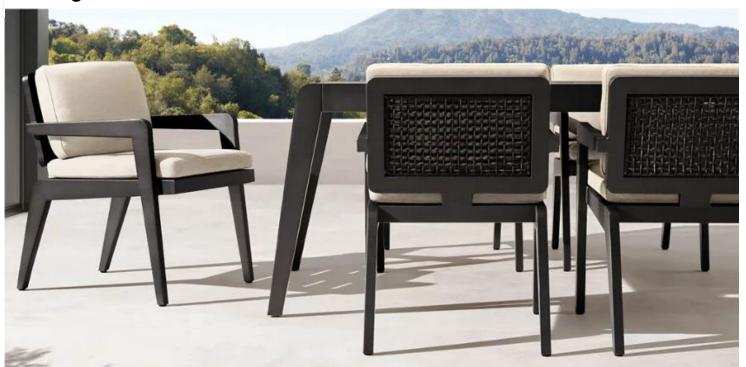

27½" sq., 8"H

Widths: 84", 96" Depth: 27½" Height: 27½" Seat Height: 8" (15½" with cushion)

Overall: 31½"W x 31½"D x 27½"H Seat: 29½"W x 27½"D Seat Height: 8" (15½" with cushion)

Overall: 29¼"W x 31½"D x 27¼"H Seat: 29¼"W x 27½"D

Seat Height: 3½"
(15½" with cushion)

31½"W x 29¼"D x 8"H (15½"H with cushion)

84" Table: 84"L x 40"W x 30"H Overhang: 3¼" at ends Top Thickness: 2¼" Clearance Under Tabletop: 27¾" Space Between Legs: 66"

96" Table: 96"L x 40"W x 30"H Overhang: 3%" at ends Top Thickness: 2%"

Clearance Under Tabletop: 27¾" Space Between Legs: 77¾"

112" Table: 112"L x 40"W x 30"H Overhang: 3¼" at ends Top Thickness: 2¼"

Clearance Under Tabletop: 27¾" Space Between Legs: 94"