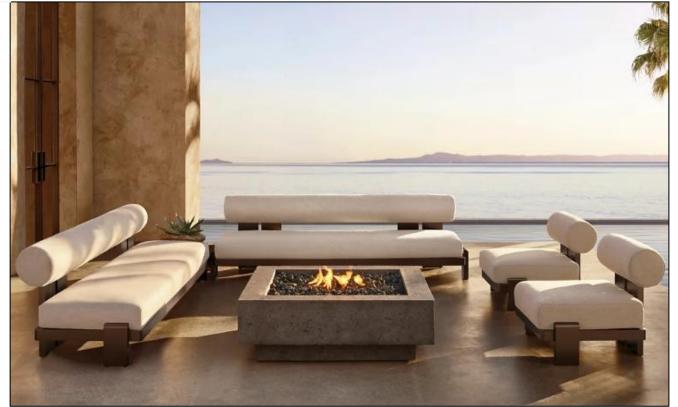

22" diam., 14"H

•Two-Seat Armless Sofa: 65"W x 31½"D x 23½"H

•Two-Seat Left/Right-Arm Sofa: 66½"W x 31½"D x 23¾"H

•Four-Seat Left/Right-Arm Return Sofa: 108"W x 31½"D x 23¾"H

•Left/Right-Arm Chaise: 31½"W x

661/2"D x 233/4"H

•Overall Height With Cushion: 31" •Seat Height: 7" (15½" with cushion)

•Arm: 11/2"W x 231/2"H