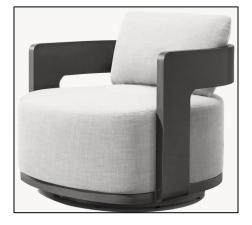

27½" sq., 8"H

Widths: 84", 96" Depth: 27½" Height: 27½" Seat Height: 8" (15½" with cushion)

Overall: 31½"W x 31½"D x 27½"H Seat: 29½"W x 27½"D Seat Height: 8" (15½" with cushion)

Overall: 29¼"W x 31½"D x 27¼"H Seat: 29¼"W x 27½"D

Seat Height: 3½"
(15½" with cushion)

31½"W x 29¼"D x 8"H (15½"H with cushion)

84" Table: 84"L x 40"W x 30"H Overhang: 3¼" at ends Top Thickness: 2¼" Clearance Under Tabletop: 27¾" Space Between Legs: 66"