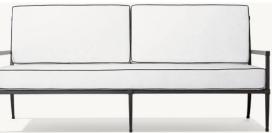

27½" sq., 8"H

Widths: 84", 96" Depth: 27½" Height: 27½" Seat Height: 8" (15½" with cushion)

Overall: 31½"W x 31½"D x 27½"H Seat: 29½"W x 27½"D Seat Height: 8" (15½" with cushion)

Overall: 29¼"W x 31½"D x 27¼"H Seat: 29¼"W x 27½"D

Seat Height: 3½"
(15½" with cushion)

31½"W x 29¼"D x 8"H (15½"H with cushion)

84" Table: 84"L x 40"W x 30"H Overhang: 3¼" at ends Top Thickness: 2¼" Clearance Under Tabletop: 27¾" Space Between Legs: 66"