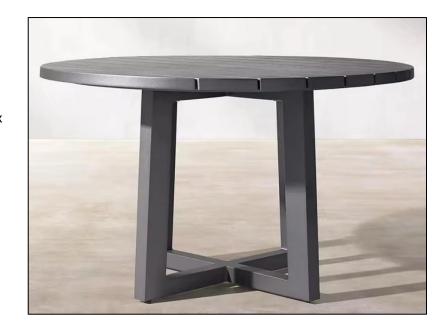

Seat Height: 3½"
(15½" with cushion)

31½"W x 29¼"D x 8"H (15½"H with cushion)

84" Table: 84"L x 40"W x 30"H Overhang: 3¼" at ends Top Thickness: 2¼" Clearance Under Tabletop: 27¾" Space Between Legs: 66"

96" Table: 96"L x 40"W x 30"H Overhang: 3%" at ends Top Thickness: 2%"

Clearance Under Tabletop: 27¾" Space Between Legs: 77¾"

112" Table: 112"L x 40"W x 30"H Overhang: 3¼" at ends Top Thickness: 2¼"

Clearance Under Tabletop: 27¾" Space Between Legs: 94"