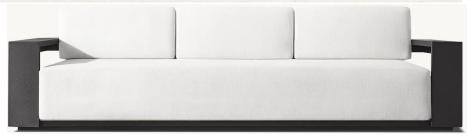

27½" sq., 8"H

Widths: 84", 96" Depth: 27½" Height: 27½" Seat Height: 8" (15½" with cushion)

Overall: 31½"W x 31½"D x 27½"H Seat: 29½"W x 27½"D Seat Height: 8" (15½" with cushion)

Overall: 29¼"W x 31½"D x 27¼"H Seat: 29¼"W x 27½"D

Seat Height: 3½"
(15½" with cushion)

31½"W x 29¼"D x 8"H (15½"H with cushion)

84" Table: 84"L x 40"W x 30"H Overhang: 3¼" at ends Top Thickness: 2¼" Clearance Under Tabletop: 27¾" Space Between Legs: 66"