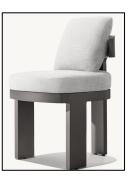

27½" sq., 8"H

Widths: 84", 96" Depth: 27½" Height: 27½" Seat Height: 8" (15½" with cushion)

Overall: 31½"W x 31½"D x 27½"H Seat: 29½"W x 27½"D Seat Height: 8" (15½" with cushion)

Overall: 29¼"W x 31½"D x 27¼"H Seat: 29¼"W x 27½"D