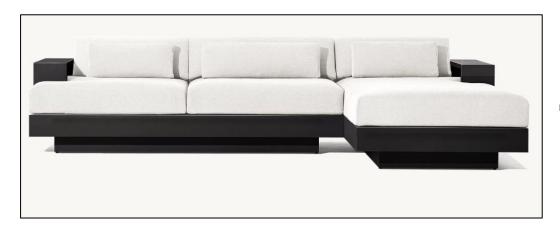

22" diam., 14"H

•Two-Seat Armless Sofa: 65"W x 31½"D x 23½"H

•Two-Seat Left/Right-Arm Sofa: 66½"W x 31½"D x 23¾"H

•Four-Seat Left/Right-Arm Return Sofa: 108"W x 31½"D x 23¾"H

•Left/Right-Arm Chaise: 31½"W x

661/2"D x 233/4"H

•Overall Height With Cushion: 31" •Seat Height: 7" (15½" with cushion)

•Arm: 11/2"W x 231/2"H