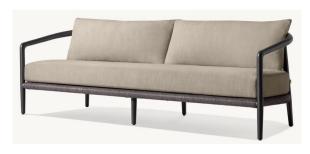

#### Milagro-A012 Series

(32"H with cushion) Seat: 381/2"W x 261/2"D

Seat Height: 6" (161/2" with cushion)

L-Sectional Overall: 118¼"W x 118¼"D x 26½"H

Corner Chair: 411/4"W x 411/4"D x 261/2"H (32"H with cushion)

Sofa Lengths: 77", 116" Sofa Depth: 41¼"

Sofa Height: 26½" (32"H with cushion) Seat Height: 6" (16½" with cushion)

Overall: 38½"W x 41¼"D x 6"H (16½" with cushion)

Overall: 32¼"W x 80½"D x 6"H (14¾"H with cushion) Back at Highest Setting: 30"H (38"H with cushion)