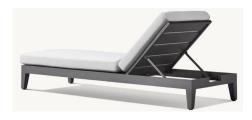

#### Milagro-A012 Series

(32"H with cushion) Seat: 381/2"W x 261/2"D

Seat Height: 6" (161/2" with cushion)

L-Sectional Overall: 118¼"W x 118¼"D x 26½"H

Corner Chair: 411/4"W x 411/4"D x 261/2"H (32"H with cushion)

Sofa Lengths: 77", 116" Sofa Depth: 41¼"

Sofa Height: 26½" (32"H with cushion) Seat Height: 6" (16½" with cushion)

Overall: 38½"W x 41¼"D x 6"H (16½" with cushion)

Overall: 32¼"W x 80½"D x 6"H (14¾"H with cushion) Back at Highest Setting: 30"H (38"H with cushion)

Seat: 32¼"W x 51¼"D