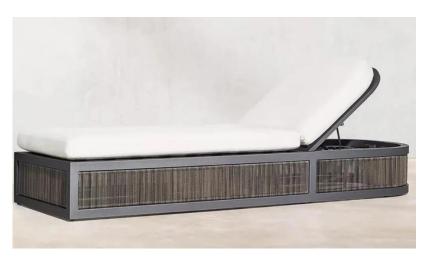

Overall: 21"W x 25¾"D x 30"H

Seat: 21"W x 21½"D Seat Height: 16" (19" with

cushion)

Overall (Fully Reclined): 80"W x 31½"D x 8"H (13"H with cushion)
Back at Highest Setting: 29½"H (34½"H with cushion)
Seat: 49¼"W x 31½"D

Overall: 23"W x 24"D x 28"H (31"H with cushion) Seat Height: 15½" (18¾"H

Seat: 21"W x 23"D with cushion) Arm: 1"W x 28"H

Overall: 18"W x 23"D x

27½"H

Seat: 18"W x 16"D

Seat Height: 13¾" (19½" with

cushion)

Overall (Fully Reclined): 80"W x 31½"D x 10¾"H (14¼"H with cushion) Back at Highest Setting: 32"H (37"H with cushion) Seat: 49½"W x 31½"D