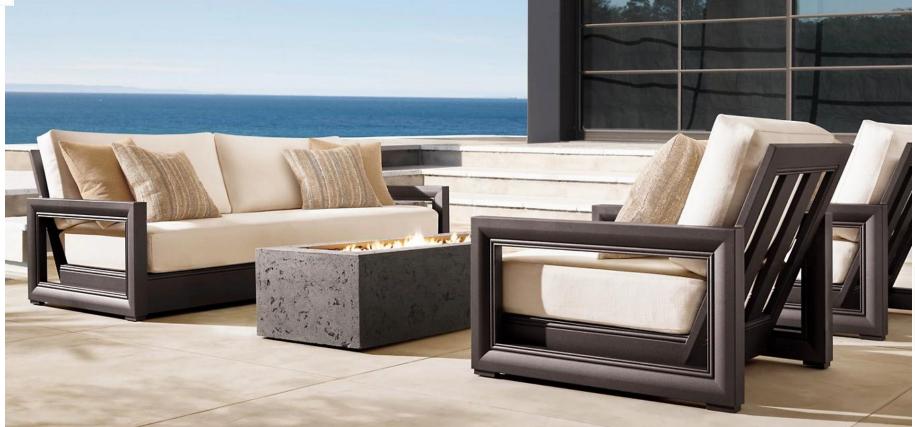

27½" sq., 8"H

Widths: 84", 96" Depth: 27½" Height: 27½" Seat Height: 8" (15½" with cushion)

Overall: 31½"W x 31½"D x 27½"H Seat: 29½"W x 27½"D Seat Height: 8" (15½" with cushion)

Overall: 29¼"W x 31½"D x 27¼"H Seat: 29¼"W x 27½"D

Seat Height: 3½"
(15½" with cushion)

31½"W x 29¼"D x 8"H (15½"H with cushion)

84" Table: 84"L x 40"W x 30"H Overhang: 3¼" at ends Top Thickness: 2¼" Clearance Under Tabletop: 27¾" Space Between Legs: 66"