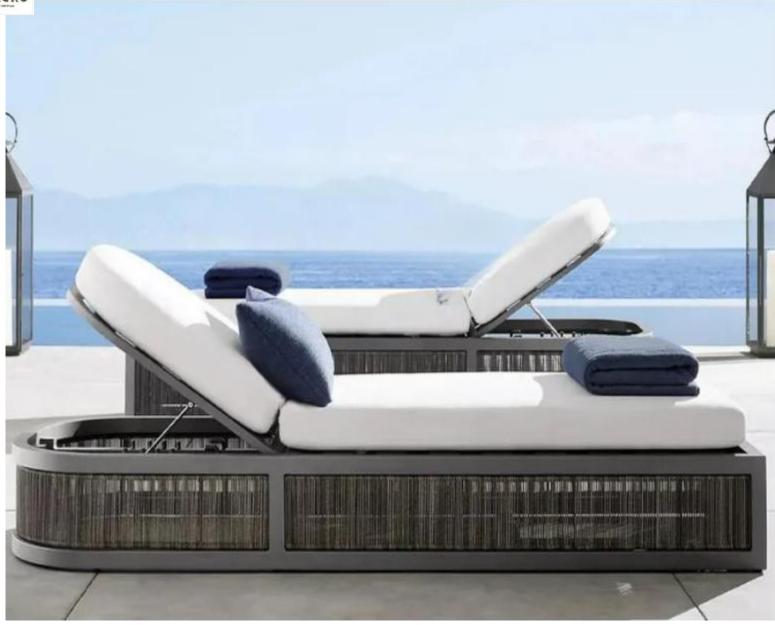

Overall: 21"W x 25¾"D x 30"H

Seat: 21"W x 21½"D Seat Height: 16" (19" with

cushion)

Overall (Fully Reclined): 80"W x 31½"D x 8"H (13"H with cushion)
Back at Highest Setting: 29½"H (34½"H with cushion)
Seat: 49¼"W x 31½"D

Overall: 23"W x 24"D x 28"H (31"H with cushion) Seat Height: 15½" (18¾"H

Seat: 21"W x 23"D with cushion) Arm: 1"W x 28"H

Overall: 18"W x 23"D x

27½"H

Seat: 18"W x 16"D

Seat Height: 13¾" (19½" with

cushion)

Overall (Fully Reclined): 80"W x 31½"D x 10¾"H (14¼"H with cushion) Back at Highest Setting: 32"H (37"H with cushion) Seat: 49½"W x 31½"D