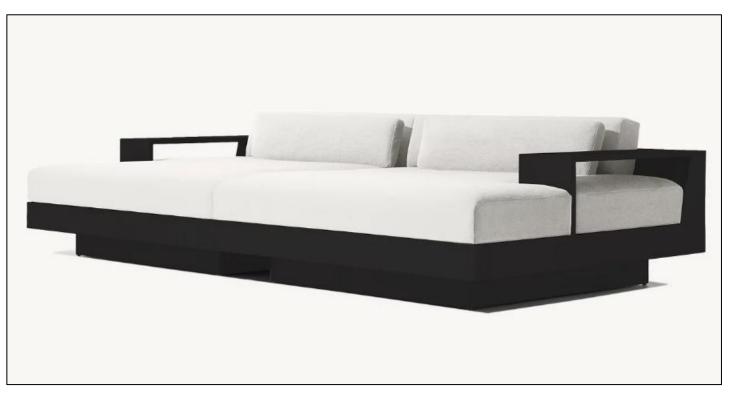

Overall: 23"W x 24"D x 28"H (31"H with cushion) Seat Height: 15½" (18¾"H

Seat: 21"W x 23"D with cushion) Arm: 1"W x 28"H

Overall: 18"W x 23"D x

27½"H

Seat: 18"W x 16"D

Seat Height: 13¾" (19½" with

cushion)

Overall (Fully Reclined): 80"W x 31½"D x 10¾"H (14¼"H with cushion) Back at Highest Setting: 32"H (37"H with cushion) Seat: 49½"W x 31½"D

Overall (Fully Reclined): 55"W x 78¼"D x 9½"H (12¼" with cushion)

Back at Highest Setting: 33½"H (35½"H with cushion)

Seat: 53"W x 45¾"D

48" Table: 48" diam., 30"H Top Thickness: 3½"

Clearance Under Apron: 27¼"