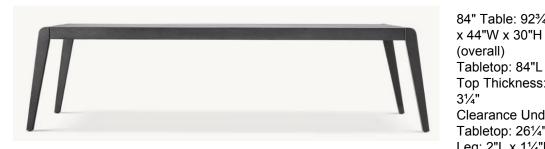

Seat Height: 3½"
(15½" with cushion)

31½"W x 29¼"D x 8"H (15½"H with cushion)

84" Table: 84"L x 40"W x 30"H Overhang: 3¼" at ends Top Thickness: 2¼" Clearance Under Tabletop: 27¾" Space Between Legs: 66"