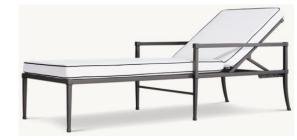

Overall: 21"W x 25¾"D x 30"H

Seat: 21"W x 21½"D Seat Height: 16" (19" with

cushion)

Overall (Fully Reclined): 80"W x 31½"D x 8"H (13"H with cushion)
Back at Highest Setting: 29½"H (34½"H with cushion)
Seat: 49¼"W x 31½"D