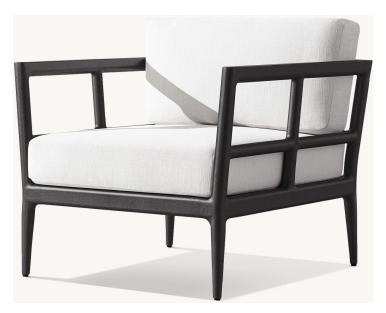

#### Milagro-A021 Series

Armchair: 24%"W x 24%"D x 31"H Seat: 19"W x 21%"D Seat Height: 17" (20%" with cushion) Arm: 1%"W x 26%"H

Side Chair: 22"W x 24%"D x 31"H Seat: 19"W x 21½"D Seat Height: 17" (20½" with cushion)