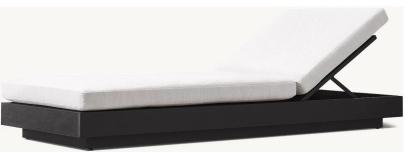

Overall: 21"W x 25¾"D x 30"H

Seat: 21"W x 21½"D Seat Height: 16" (19" with

cushion)

Overall (Fully Reclined): 80"W x 31½"D x 8"H (13"H with cushion)
Back at Highest Setting: 29½"H (34½"H with cushion)
Seat: 49¼"W x 31½"D

Overall: 23"W x 24"D x 28"H (31"H with cushion) Seat Height: 15½" (18¾"H

Seat: 21"W x 23"D with cushion) Arm: 1"W x 28"H

Overall: 18"W x 23"D x

27½"H

Seat: 18"W x 16"D

Seat Height: 13¾" (19½" with

cushion)

Overall (Fully Reclined): 80"W x 31½"D x 10¾"H (14¼"H with cushion) Back at Highest Setting: 32"H (37"H with cushion) Seat: 49½"W x 31½"D