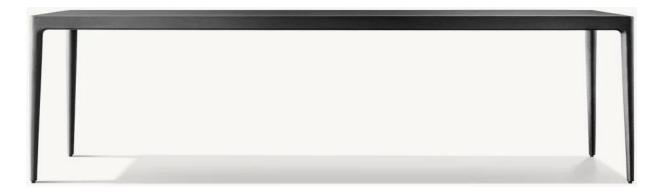

Seat Height: 3½"
(15½" with cushion)

31½"W x 29¼"D x 8"H (15½"H with cushion)

84" Table: 84"L x 40"W x 30"H Overhang: 3¼" at ends Top Thickness: 2¼" Clearance Under Tabletop: 27¾" Space Between Legs: 66"

96" Table: 96"L x 40"W x 30"H Overhang: 3%" at ends Top Thickness: 2%"

Clearance Under Tabletop: 27¾" Space Between Legs: 77¾"

112" Table: 112"L x 40"W x 30"H Overhang: 3¼" at ends Top Thickness: 2¼"

Clearance Under Tabletop: 27¾" Space Between Legs: 94"