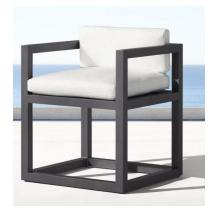

27½" sq., 8"H

Widths: 84", 96" Depth: 27½" Height: 27½" Seat Height: 8" (15½" with cushion)

Overall: 31½"W x 31½"D x 27½"H Seat: 29½"W x 27½"D Seat Height: 8" (15½" with cushion)

Overall: 29¼"W x 31½"D x 27¼"H Seat: 29¼"W x 27½"D