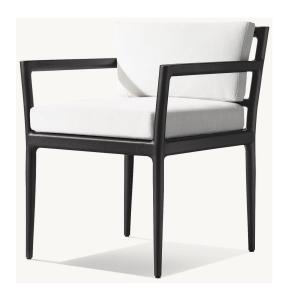

Seat Height: 3½"
(15½" with cushion)

31½"W x 29¼"D x 8"H (15½"H with cushion)

84" Table: 84"L x 40"W x 30"H Overhang: 3¼" at ends Top Thickness: 2¼" Clearance Under Tabletop: 27¾" Space Between Legs: 66"

96" Table: 96"L x 40"W x 30"H Overhang: 3%" at ends Top Thickness: 2%"

Clearance Under Tabletop: 27¾" Space Between Legs: 77¾"

112" Table: 112"L x 40"W x 30"H Overhang: 3¼" at ends Top Thickness: 2¼"

Clearance Under Tabletop: 27¾" Space Between Legs: 94"