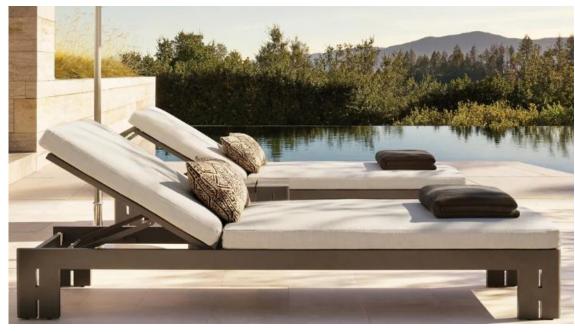

Overall: 21"W x 25¾"D x 30"H

Seat: 21"W x 21½"D Seat Height: 16" (19" with

cushion)

Overall (Fully Reclined): 80"W x 31½"D x 8"H (13"H with cushion)
Back at Highest Setting: 29½"H (34½"H with cushion)
Seat: 49¼"W x 31½"D