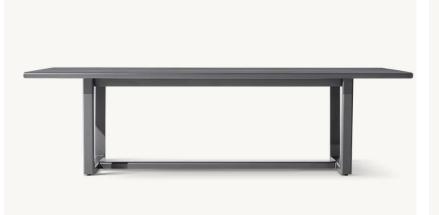

31¼"W x 31¼"D x 4"H (17"H with cushion)

108" Table: 108"L x 40"W x 30"H

Overhang: 15½" at ends,

8" at sides

Top Thickness: 1¾"
Clearance Under Table:

25½"

Support: 31/4"D x 2"W x

2"H

Space Between

Supports: 20" at ends,

71" at sides

Armchair: 22½"W x 24"D x 32"H (overall); 19¼"W x 22¾"D (seat); 1½"W x 25½"H (arm)

Side Chair: 19"W x 24"D x 32"H (overall); 191/4"W x 223/4"D (seat)