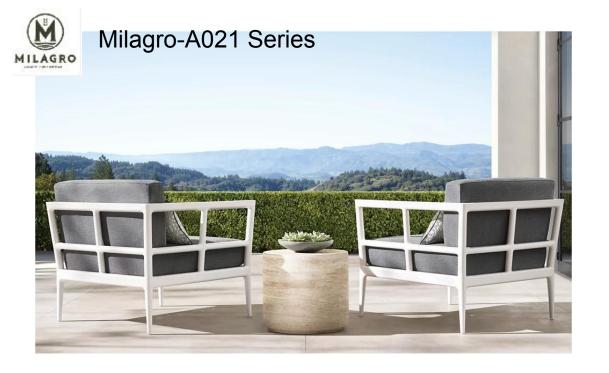

#### Milagro-A021 Series

Armchair: 24%"W x 24%"D x 31"H Seat: 19"W x 21%"D Seat Height: 17" (20%" with cushion) Arm: 1%"W x 26%"H

Side Chair: 22"W x 24%"D x 31"H Seat: 19"W x 21½"D Seat Height: 17" (20½" with cushion)