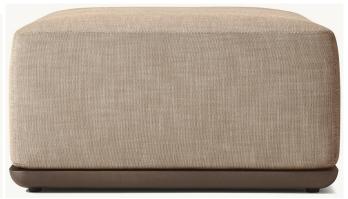

Seat Height: 3½"
(15½" with cushion)

31½"W x 29¼"D x 8"H (15½"H with cushion)

84" Table: 84"L x 40"W x 30"H Overhang: 3¼" at ends Top Thickness: 2¼" Clearance Under Tabletop: 27¾" Space Between Legs: 66"