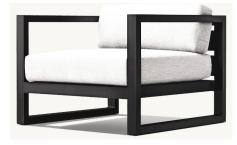

Overall: 21"W x 25¾"D x 30"H

Seat: 21"W x 21½"D Seat Height: 16" (19" with

cushion)

Overall (Fully Reclined): 80"W x 31½"D x 8"H (13"H with cushion)
Back at Highest Setting: 29½"H (34½"H with cushion)
Seat: 49¼"W x 31½"D