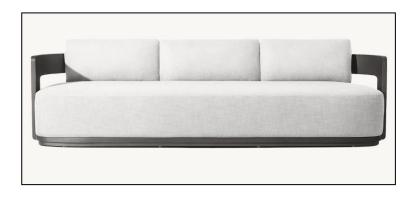

27½" sq., 8"H

Widths: 84", 96" Depth: 27½" Height: 27½" Seat Height: 8" (15½" with cushion)

Overall: 31½"W x 31½"D x 27½"H Seat: 29½"W x 27½"D Seat Height: 8" (15½" with cushion)

Overall: 29¼"W x 31½"D x 27¼"H Seat: 29¼"W x 27½"D

Seat Height: 3½"
(15½" with cushion)

31½"W x 29¼"D x 8"H (15½"H with cushion)

84" Table: 84"L x 40"W x 30"H Overhang: 3¼" at ends Top Thickness: 2¼" Clearance Under Tabletop: 27¾" Space Between Legs: 66"