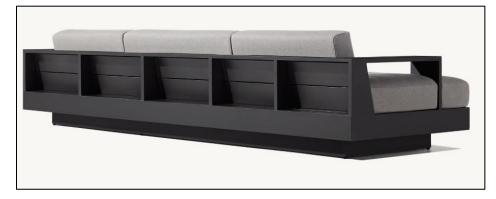

22" diam., 14"H

•Two-Seat Armless Sofa: 65"W x 31½"D x 23½"H

•Two-Seat Left/Right-Arm Sofa: 66½"W x 31½"D x 23¾"H

•Four-Seat Left/Right-Arm Return Sofa: 108"W x 31½"D x 23¾"H

•Left/Right-Arm Chaise: 31½"W x

661/2"D x 233/4"H

•Overall Height With Cushion: 31" •Seat Height: 7" (15½" with cushion)

•Arm: 11/2"W x 231/2"H