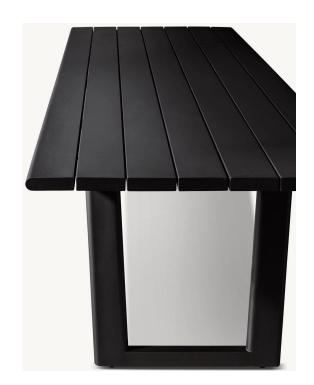

84" Table: 84"L x 40"W x 30"H Clearance Under Tabletop: 28" Overhang: 13½" at ends, 6¼" at sides Space Between Legs: 54" at sides Weight: 99 lbs.

96" Table: 96"L x 40"W x 30"H Clearance Under Tabletop: 28" Overhang: 10½" at ends, 6¼" at sides Space Between Legs: 71¼" at sides

Weight: 123 lbs.

108" Table: 108"L x 40"W x 30"H Clearance Under Tabletop: 28" Overhang: 13¼" at ends, 6¼" at sides Space Between Legs: 78" at sides

Weight: 138 lbs.

120" Table: 120"L x 40"W x 30"H Clearance Under Tabletop: 28¼" Overhang: 13¼" at ends, 6¼" at sides Space Between Legs: 90" at sides