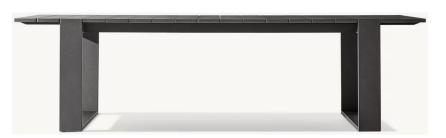

Seat Height: 3½"
(15½" with cushion)

31½"W x 29¼"D x 8"H (15½"H with cushion)

84" Table: 84"L x 40"W x 30"H Overhang: 3¼" at ends Top Thickness: 2¼" Clearance Under Tabletop: 27¾" Space Between Legs: 66"

96" Table: 96"L x 40"W x 30"H Overhang: 3%" at ends Top Thickness: 2%"

Clearance Under Tabletop: 27¾" Space Between Legs: 77¾"

112" Table: 112"L x 40"W x 30"H Overhang: 3¼" at ends Top Thickness: 2¼"

Clearance Under Tabletop: 27¾" Space Between Legs: 94"