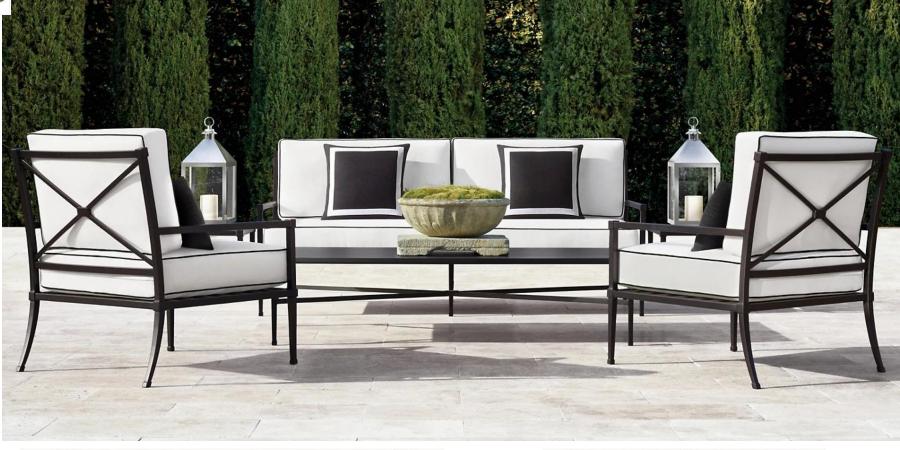

27½" sq., 8"H

Widths: 84", 96" Depth: 27½" Height: 27½" Seat Height: 8" (15½" with cushion)

Overall: 31½"W x 31½"D x 27½"H Seat: 29½"W x 27½"D Seat Height: 8" (15½" with cushion)

Overall: 29¼"W x 31½"D x 27¼"H Seat: 29¼"W x 27½"D

Seat Height: 3½"
(15½" with cushion)

31½"W x 29¼"D x 8"H (15½"H with cushion)

84" Table: 84"L x 40"W x 30"H Overhang: 3¼" at ends Top Thickness: 2¼" Clearance Under Tabletop: 27¾" Space Between Legs: 66"