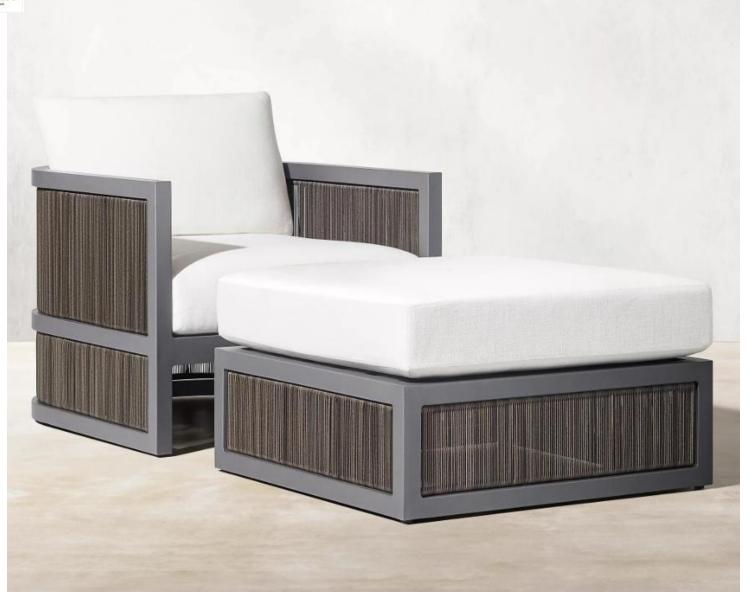

#### **DIMENSIONS**

·Widths: 68", 94", 108"

•Depth: 311/2"

•Height: 23¾" (31" with

cushion)

•Seat Height: 7" (151/2"

with cushion)
•Arm: 1½"W

•Overall: 31½" sq. x 23¾"H (31"H with

cushion)

•Seat: 281/2"W x 21"D

•Seat Height: 7"

(15½" with cushion)

•Arm: 1½"W x 23½"H

Weight: 25 lbs.

•Overall: 31½" sq. x 23¾"H (31"H with cushion)

•Seat: 28½"W x 21"D •Seat Height: 7" (15½"

with cushion)

•Arm: 11/2"W x 233/4"H

•Back at Highest Setting: 27½"H (31"H with cushion)

•Seat: 27"W x 52"D

•96" Table: 96"L x 40½"W x 30"H •Overhang: 12¾" at ends; 8" at sides

•Top Thickness: 11/2"

•Clearance Under Tabletop: 281/4"
•Space Between Legs: 65" at sides