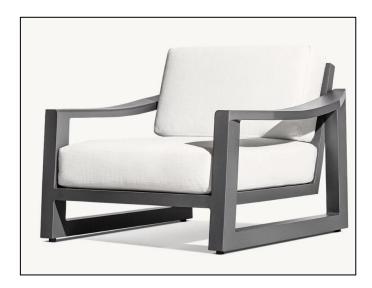

27½" sq., 8"H

Widths: 84", 96" Depth: 27½" Height: 27½" Seat Height: 8" (15½" with cushion)

Overall: 31½"W x 31½"D x 27½"H Seat: 29½"W x 27½"D Seat Height: 8" (15½" with cushion)

Overall: 29¼"W x 31½"D x 27¼"H Seat: 29¼"W x 27½"D