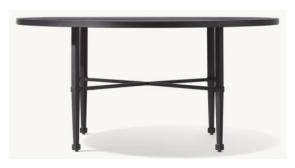

Seat Height: 3½"
(15½" with cushion)

31½"W x 29¼"D x 8"H (15½"H with cushion)

84" Table: 84"L x 40"W x 30"H Overhang: 3¼" at ends Top Thickness: 2¼" Clearance Under Tabletop: 27¾" Space Between Legs: 66"

96" Table: 96"L x 40"W x 30"H Overhang: 3%" at ends Top Thickness: 2%"

Clearance Under Tabletop: 27¾" Space Between Legs: 77¾"

112" Table: 112"L x 40"W x 30"H Overhang: 3¼" at ends Top Thickness: 2¼"

Clearance Under Tabletop: 27¾" Space Between Legs: 94"