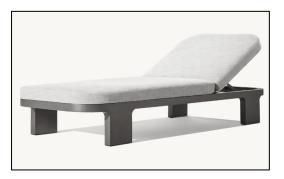

### CHAISE

•Overall: 311/2"W x 80"D x 10"H

•(14"H with cushion)

•Back at Highest Setting: 341/2"H

•(39"H with cushion)

•Seat: 311/2"W x 80"D