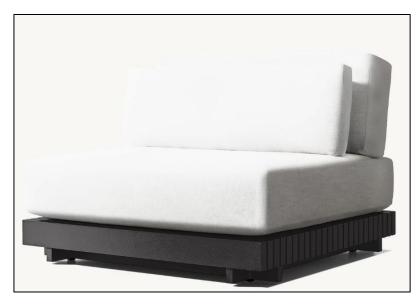

"H Seat Height: 9½" (16" with cushion)



Overall: 112"W x 56"D x 22"H

Left/Right-Arm Daybed: 56"W x 56"D x 22"H

Height: 22" (26" with cushion) Seat Height: 9½" (16" with cushion) Arm: 8"W x 22"H







Armless Chair: 39"W x 41"D x 22"H

Left/Right-Arm Corner Chair: 41"W x 41"D x 22"H

Overall Height With Cushion: 28½ Seat Height: 6" (14½" with cushion)



Armless Chair: 39"W x 41"D x 22"H

Left/Right-Arm Corner Chair: 41"W x 41"D x 22"H

Ottoman: 39"W x 39"D x 5½"H Overall Height With Cushion: 28½

Seat Height: 6" (14½" with cushion)

Overall: 41"W x 41"D x 22"H (28½"H with cushion)

Seat: 39"W x 39½"D

Seat Height: 6" (14½" with cushion)







Overall: 39" sq., 5½"H Top Thickness: 3½"



Overall: 39"W x 20"D x 5½"H Top Thickness: 3½"



Overall: 12"W x 16"D x 18"H Top Thickness: 1½"



Overall: 39"W x 41"D x 22"H (28½"H with cushion)

Seat: 39"W x 41"D

Seat Height: 6" (14½" with cushion)



39"W x 39"D x 6"H (141/2"H with cushion)





84" Table: 84"L x 39½"W x 29¾"H Overhang: 14" at ends, 8" at sides

Top Thickness: 21/4"

Clearance Under Apron: 26" Support: 23"W x 2¼"D

Space Between Supports: 51½" at sides

96" Table: 96¼"L x 39½"W x 29¾"H Overhang: 14" at ends, 8" at sides

Top Thickness: 2¼"
Clearance Under Apron: 26"
Support: 23"W x 2¼"D

Space Between Supports: 64" at sides

108" Table: 108"L x 39½"W x 29¾"H Overhang: 14" at ends, 8" at sides

Top Thickness: 21/4"

Clearance Under Apron: 26" Support: 23"W x 21/4"D

Space Between Supports: 76¼" at sides

120" Table: 119%"L x 39%"W x 29%"H Overhang: 14" at ends, 8" at sides

Top Thickness: 2¼"
Clearance Under Apr