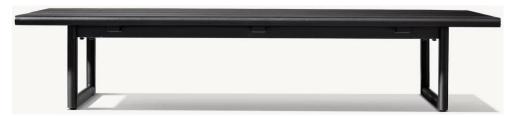

## **TABLE**

•108"Lx40"W x 30"H

•Overhang: 11%" at ends, 1%" at sides

•Top Thickness: 2"

•Clearance Under Apron: 25%"

•Space Between Legs at Sides: 41'