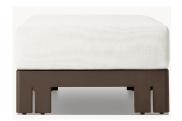

Seat: 281/2"W x 21"D

•Seat Height: 7"

(15½" with cushion)

•Arm: 1½"W x 23½"H

Weight: 25 lbs.



•Overall: 31½" sq. x 23¾"H (31"H with cushion)

•Seat: 28½"W x 21"D •Seat Height: 7" (15½"

with cushion)

•Arm: 11/2"W x 233/4"H









•Back at Highest Setting: 27½"H (31"H with cushion)

•Seat: 27"W x 52"D



•96" Table: 96"L x 40½"W x 30"H •Overhang: 12¾" at ends; 8" at sides

•Top Thickness: 11/2"

•Clearance Under Tabletop: 281/4"
•Space Between Legs: 65" at sides

·Weight: 125 lbs.





•Overall: 23"W x 23"D x 271/2"H (32"H with cushion)

Seat: 20"W x 17"D

•Seat Height: 17" (191/2" with cushion)

•Arm: 11/2"W x 271/2"H

•Weight: 17 lbs.







•Widths: 72", 84", 96", 108"

•Depth: 321/4"

Height: 25" (31¾" with cushion)
Seat Height: 8" (17" with cushion)

•Arm: 11/2"W x 243/4"H





DIMENSIONS
•281/4"W x 281/4"D x 8"H (17"H with cushion)



#### **DIMENSIONS**

•48" Table: 48"W x 32"W x 14"H •Clearance Under Table: 11" •66" Table: 66"W x 32"W x 14"H •Clearance Under Table: 11" •76" Table: 76"W x 32"W x 14"H •Clearance Under Table: 11" •Corner Chair: 321/4"W x 321/4"D x 25"H

•Three-Seat Armless Sofa: 98½"W x 32¼"D x 25"H

•Two-Seat Left/Right-Arm Sofa: 67"W x 321/4"D x 25"H

•Three-Seat Left/Right-Arm Sofa: 100"W x

321/4"D x 25"H

•Left/Right-Arm Chaise: 321/4"W x 67"D x 25"H





•Overall: 221/4"W x 23"D x 27"H (313/4"H with cushion)

•Seat: 20"W x 213/4"D

Seat Height: 17" (19"H with cushion)

•Arm: 11/4"W x 27"H •Weight: 23 lbs.



•108" Table: 108"W x 40"D x 30"H

•Top Thickness: 2¾"
•Leg: 6½"W x 1½"D

•Space Between Legs: 37" at the ends; 95" at the sides