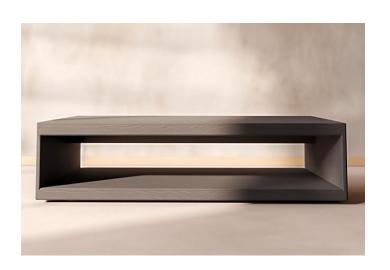

(7" W with cushion)



## LOUNGE CHAIR

•Overall: 45"W x 39"D x 221/2"H

(241/2"H withcushion)

•Seat: 27"W x 30"D

Seat Height: 9" (14" with cushion)

•Arm: 2"W (7"W with cushion)



### COFFEE TABLE

•54"Wx 29"D x14"H



#### OTTOMAN

45"W x 39"D x 9"H (14"H with cushion)Complete Dimensions



SIDE TABLE

•29" sq. 14"H





## ARMCHAIR

Overall: 23"W x 22"D x 25%"H

•(28"H withcushion)

Seat: 20"Wx 17%"D

Seat Height: 16%"(19%" with cushion)

•Arm:1%"W

## **TABLE**

•108"Lx40"W x 30"H

•Overhang: 11%" at ends, 1%" at sides

•Top Thickness: 2"

•Clearance Under Apron: 25%"

•Space Between Legs at Sides: 41'



## LOUNGER

Overall (Fully Reclined): 36%"Wx 86"D x 8%"H

(12%"H with cushion)

Back at Highest Setting: 26%"H

(29%"H withcushion)

Seat: 36%"Wx53%"D



# Milagro-A029 Series





52"W x 32½"D x 8"H 13





Classic Sofa: 60"W x 32¾"D x

24½"H

Overall Height With Cushion: 25"

Seat: 49"W x 27¾"D

Seat Height: 8" (14½" with cushion)

Arm: 5½"W x 20"H



# Milagro-A029 Series





Chair: 37"W x 323/4"D x 241/2"H (25"H with

cushion)

Seat: 26"W x 273/4"D

Seat Height: 8" (14½" with cushion) Arm:  $5\frac{1}{2}$ "W x 20"H 9



33¼"W x 32¾"D x 8"H (13"H with cushion)



# Milagro-A030 Series







Widths: 71", 83¼", 95¼", 107¼" Depth: 37" Height: 26" (28½" with cushion) Seat Height: 4" (16½" with cushion) Arm: 2¾"W x 21"H







Overall:  $34\frac{3}{4}$ "W x 37"D x 26"H ( $28\frac{1}{2}$ "H with cushion)(88.3L\*94D\*66H cm)

Seat: 291/4"W x 311/2"D

Seat Height: 4" (161/2" with cushion)

Arm: 2¾"W x 21"H





Overall: 321/4"W x 783/4"D x 33/4"H (161/2"H with cushion