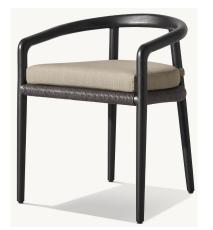

27½" sq., 8"H

Widths: 84", 96" Depth: 27½" Height: 27½" Seat Height: 8" (15½" with cushion)

Overall: 31½"W x 31½"D x 27½"H Seat: 29½"W x 27½"D Seat Height: 8" (15½" with cushion)

Overall: 29¼"W x 31½"D x 27¼"H Seat: 29¼"W x 27½"D