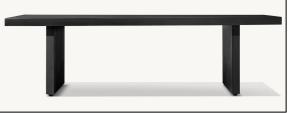

Seat Height: 3½"
(15½" with cushion)

31½"W x 29¼"D x 8"H (15½"H with cushion)

84" Table: 84"L x 40"W x 30"H Overhang: 3¼" at ends Top Thickness: 2¼" Clearance Under Tabletop: 27¾" Space Between Legs: 66"

96" Table: 96"L x 40"W x 30"H Overhang: 3%" at ends Top Thickness: 2%"

Clearance Under Tabletop: 27¾" Space Between Legs: 77¾"

112" Table: 112"L x 40"W x 30"H Overhang: 3¼" at ends Top Thickness: 2¼"

Clearance Under Tabletop: 27¾" Space Between Legs: 94"