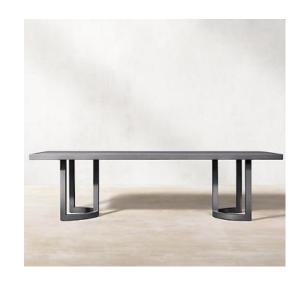

Seat Height: 3½"
(15½" with cushion)

31½"W x 29¼"D x 8"H (15½"H with cushion)

84" Table: 84"L x 40"W x 30"H Overhang: 3¼" at ends Top Thickness: 2¼" Clearance Under Tabletop: 27¾" Space Between Legs: 66"

96" Table: 96"L x 40"W x 30"H Overhang: 3%" at ends Top Thickness: 2%"

Clearance Under Tabletop: 27¾" Space Between Legs: 77¾"

112" Table: 112"L x 40"W x 30"H Overhang: 3¼" at ends Top Thickness: 2¼"

Clearance Under Tabletop: 27¾" Space Between Legs: 94"