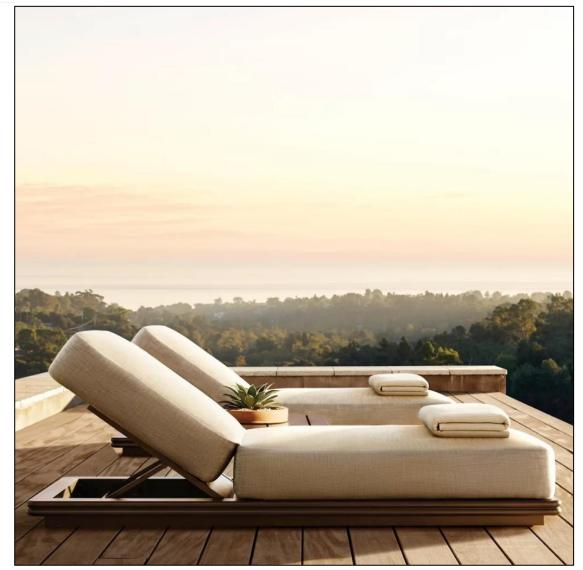

Overall: 21"W x 25¾"D x 30"H

Seat: 21"W x 21½"D Seat Height: 16" (19" with

cushion)

Overall (Fully Reclined): 80"W x 31½"D x 8"H (13"H with cushion)
Back at Highest Setting: 29½"H (34½"H with cushion)
Seat: 49¼"W x 31½"D

Overall: 23"W x 24"D x 28"H (31"H with cushion) Seat Height: 15½" (18¾"H

Seat: 21"W x 23"D with cushion) Arm: 1"W x 28"H

Overall: 18"W x 23"D x

27½"H

Seat: 18"W x 16"D

Seat Height: 13¾" (19½" with

cushion)

Overall (Fully Reclined): 80"W x 31½"D x 10¾"H (14¼"H with cushion) Back at Highest Setting: 32"H (37"H with cushion) Seat: 49½"W x 31½"D