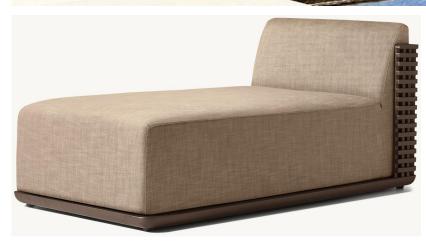

22" diam., 14"H

•Two-Seat Armless Sofa: 65"W x 31½"D x 23½"H

•Two-Seat Left/Right-Arm Sofa: 66½"W x 31½"D x 23¾"H

•Four-Seat Left/Right-Arm Return Sofa: 108"W x 31½"D x 23¾"H

•Left/Right-Arm Chaise: 31½"W x

661/2"D x 233/4"H

•Overall Height With Cushion: 31" •Seat Height: 7" (15½" with cushion)

•Arm: 11/2"W x 231/2"H