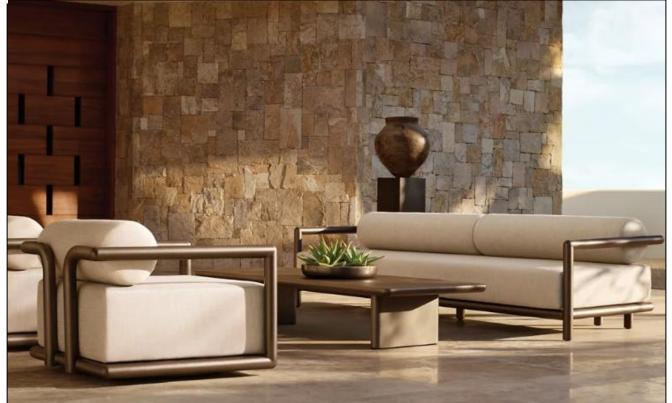

eat Height: 2½" (16" with cushion) Arm: 1½"W x 24¼"H



Overall: 31½"W x 33½"D x 24¼"H (28"H with cushion) Seat: 28¾"W x 33½"D Seat Height: 3½" (16" with cushion) Arm: 1½"W x 24¼"H



28½"W x 25½"D x 2¾"H (16"H with cushion)







80" Table: 80"L x 40"W x 30"H

100" Table: 100"L x 40¼"W x

30"H

120" Table: 108"L x 401/4"W x



48" Table: 48" diam., 30"H

60" Table: 60" diam., 30"H

72" Table: 72" diam., 30"H



Overall: 23"W x 24"D x 28"H (31"H with cushion) Seat Height: 15½" (18¾"H

Seat: 21"W x 23"D with cushion) Arm: 1"W x 28"H



Overall: 18"W x 23"D x

27½"H

Seat: 18"W x 16"D

Seat Height: 13¾" (19½" with

cushion)







Overall (Fully Reclined): 80"W x 31½"D x 10¾"H (14¼"H with cushion) Back at Highest Setting: 32"H (37"H with cushion) Seat: 49½"W x 31½"D





18" diam., 17"H











48"W x 23"D x 14"H 64"W x 30"D x 14"H 76"W x 30"D x 14"H

Widths: 72", 84", 96", 108"

Depth: 36½" Height: 27½"

Seat Height: 71/4" (16" with

cushion) Arm: 21/4"W







Overall: 35¼"W x 36½"D x 23½"H Seat: 30½"W x 22½"D Seat Height: 3½" Arm: 2¼"W x 23½"H



Overall: 31½"W x 36½"D x 23½"H Seat: 26½"W x 22½"D Seat Height: 7¼" (16" with cushion) Arm: 2½"W



26½"W x 25¾"D x 7"H (16"H with cushion)







84" Table: 84"L x 40"W x 30"H

96" Table: 96"L x 40"W x 30"H

108" Table: 108"L x 40"W x 30"H

120" Table: 120"L x 40"W

x 30"H



48" Table: 48" diam., 30"



Overall: 22"W x 29"D x

27½"H

Seat: 18¾"W x 29½"D Seat Height: 27½" Arm: 1½"W







Overall (Fully Reclined): 80"W x 29½"D x 13½"H (17½"H with Neck Bolster) Seat: 50"W x 29½"D



22" diam., 14"H







•Two-Seat Armless Sof