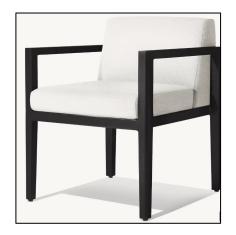

27½" sq., 8"H

Widths: 84", 96" Depth: 27½" Height: 27½" Seat Height: 8" (15½" with cushion)

Overall: 31½"W x 31½"D x 27½"H Seat: 29½"W x 27½"D Seat Height: 8" (15½" with cushion)

Overall: 29¼"W x 31½"D x 27¼"H Seat: 29¼"W x 27½"D