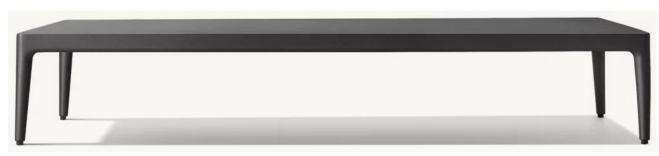

Seat Height: 3½"
(15½" with cushion)

31½"W x 29¼"D x 8"H (15½"H with cushion)

84" Table: 84"L x 40"W x 30"H Overhang: 3¼" at ends Top Thickness: 2¼" Clearance Under Tabletop: 27¾" Space Between Legs: 66"

96" Table: 96"L x 40"W x 30"H Overhang: 3%" at ends Top Thickness: 2%"

Clearance Under Tabletop: 27¾" Space Between Legs: 77¾"

112" Table: 112"L x 40"W x 30"H Overhang: 3¼" at ends Top Thickness: 2¼"

Clearance Under Tabletop: 27¾" Space Between Legs: 94"