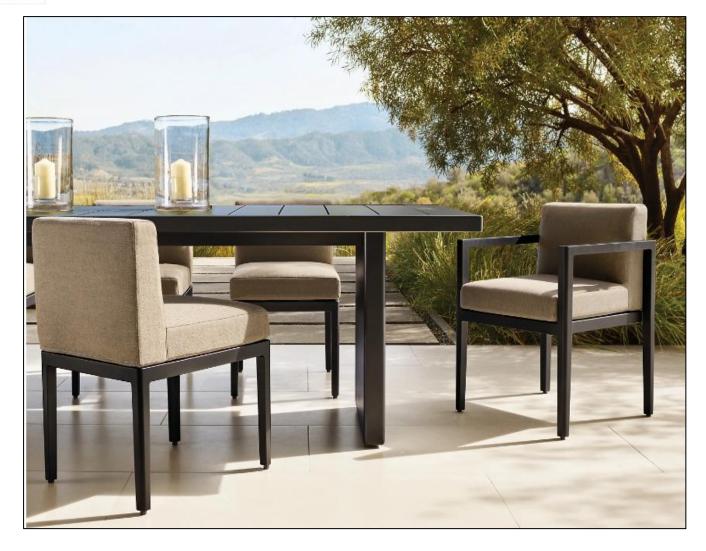

Seat Height: 3½"
(15½" with cushion)

31½"W x 29¼"D x 8"H (15½"H with cushion)

84" Table: 84"L x 40"W x 30"H Overhang: 3¼" at ends Top Thickness: 2¼" Clearance Under Tabletop: 27¾" Space Between Legs: 66"

96" Table: 96"L x 40"W x 30"H Overhang: 3%" at ends Top Thickness: 2%"

Clearance Under Tabletop: 27¾" Space Between Legs: 77¾"

112" Table: 112"L x 40"W x 30"H Overhang: 3¼" at ends Top Thickness: 2¼"

Clearance Under Tabletop: 27¾" Space Between Legs: 94"