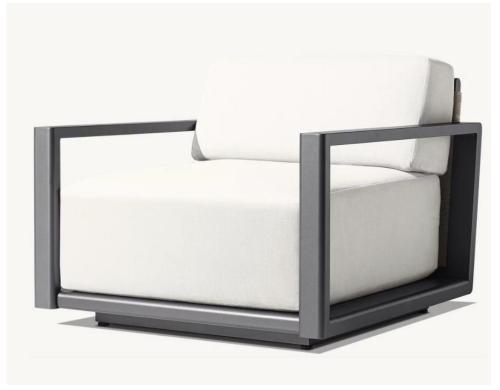

# Milagro-A030 Series

Widths: 71", 83¼", 95¼", 107¼" Depth: 37" Height: 26" (28½" with cushion) Seat Height: 4" (16½" with cushion) Arm: 2¾"W x 21"H

Overall:  $34\frac{3}{4}$ "W x 37"D x 26"H ( $28\frac{1}{2}$ "H with cushion)(88.3L\*94D\*66H cm)

Seat: 291/4"W x 311/2"D

Seat Height: 4" (161/2" with cushion)

Arm: 2¾"W x 21"H

Overall: 321/4"W x 783/4"D x 33/4"H (161/2"H with cushion) Back at Highest Setting: 263/4"H (33"H with cushion) Seat: 291/4"W x 471/4"D