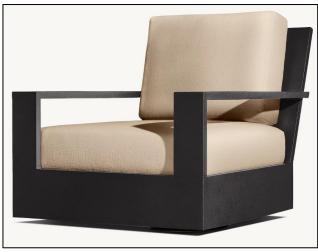

#### **DIMENSIONS**

·Widths: 68", 94", 108"

•Depth: 311/2"

•Height: 23¾" (31" with

cushion)

•Seat Height: 7" (151/2"

with cushion)
•Arm: 1½"W

•Overall: 31½" sq. x 23¾"H (31"H with

cushion)

•Seat: 281/2"W x 21"D

•Seat Height: 7"

(15½" with cushion)

•Arm: 1½"W x 23½"H

Weight: 25 lbs.

•Overall: 31½" sq. x 23¾"H (31"H with cushion)

•Seat: 28½"W x 21"D •Seat Height: 7" (15½"