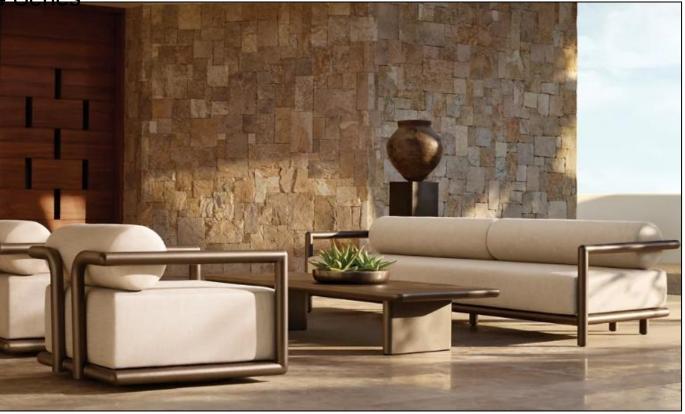

24¼"H



28½"W x 25½"D x 2¾"H (16"H with cushion)







80" Table: 80"L x 40"W x 30"H

100" Table: 100"L x 40¼"W x

30"H

120" Table: 108"L x 401/4"W x



48" Table: 48" diam., 30"H

60" Table: 60" diam., 30"H

72" Table: 72" diam., 30"H



Overall: 23"W x 24"D x 28"H (31"H with cushion) Seat Height: 15½" (18¾"H

Seat: 21"W x 23"D with cushion) Arm: 1"W x 28"H



Overall: 18"W x 23"D x

27½"H

Seat: 18"W x 16"D

Seat Height: 13¾" (19½" with

cushion)







Overall (Fully Reclined): 80"W x 31½"D x 10¾"H (14¼"H with cushion) Back at Highest Setting: 32"H (37"H with cushion) Seat: 49½"W x 31½"D





18" diam., 17"H











48"W x 23"D x 14"H 64"W x 30"D x 14"H 76"W x 30"D x 14"H

Widths: 72", 84", 96", 108"

Depth: 36½" Height: 27½"

Seat Height: 71/4" (16" with

cushion) Arm: 21/4"W







Overall: 35¼"W x 36½"D x 23½"H Seat: 30½"W x 22½"D Seat Height: 3½" Arm: 2¼"W x 23½"H



Overall: 31½"W x 36½"D x 23½"H Seat: 26½"W x 22½"D Seat Height: 7¼" (16" with cushion) Arm: 2½"W



26½"W x 25¾"D x 7"H (16"H with cushion)







84" Table: 84"L x 40"W x 30"H

96" Table: 96"L x 40"W x 30"H

108" Table: 108"L x 40"W x 30"H

120" Table: 120"L x 40"W

x 30"H



48" Table: 48" diam., 30"



Overall: 22"W x 29"D x

27½"H

Seat: 18¾"W x 29½"D Seat Height: 27½" Arm: 1½"W







Overall (Fully Reclined): 80"W x 29½"D x 13½"H (17½"H with Neck Bolster) Seat: 50"W x 29½"D



22" diam., 14"H







•Two-Seat Armless Sofa: 65"W x 31½"D x 23½"H

•Two-Seat Left/Right-Arm Sofa: 66½"W x 31½"D x 23¾"H

•Four-Seat Left/Right-Arm Return Sofa: 108"W x 31½"D x 23¾"H

•Left/Right-Arm Chaise: 31½"W x

6