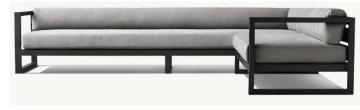

22" diam., 14"H

•Two-Seat Armless Sofa: 65"W x 31½"D x 23½"H

•Two-Seat Left/Right-Arm Sofa: 66½"W x 31½"D x 23¾"H

•Four-Seat Left/Right-Arm Return Sofa: 108"W x 31½"D x 23¾"H

•Left/Right-Arm Chaise: 31½"W x

661/2"D x 233/4"H

•Overall Height With Cushion: 31" •Seat Height: 7" (15½" with cushion)

•Arm: 11/2"W x 231/2"H