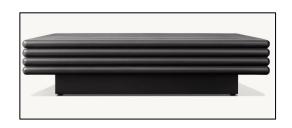

76" sq., 13½"H

Widths: 84", 96", 108", 120"

Depth: 39" Height: 22" (26" with cushion) Seat Height: 9½" (16" with cushion) Arm: 8"W x 22"H

29" sq., 13½"H

Left/Right-Arm Sofa: 72"W x 39"D x 22"H Armless Sofa: 72"W x 39"D x 22"H Left/Right-Arm Chaise: 44"W x 65"D x 22"H Corner Chair: 39"W x 39"D x 22"H Seat Height: 9½" (16" with cushion)

Arm: 8"W x 22"H

Ottoman: 44"W x 29½"D x 9½"H (16"H with cushion)

Right-Arm Sofa-Chaise Sectional Overall: 108"W x 72"D x 22"H
Left-Arm Sofa: 72"W x 39"D x 22"H
Right-Arm Chaise: 36"W x 72"D x 22"H
Seat Height: 9½" (16" with cushion)
Arm: 8"W x 22"H

Overall: 44"W x 39"D x 22"H (26"H with cushion)

Seat: 28"W x 23½"D

Seat Height: 9½" (16" with cushion)

Arm: 8"W x 22"H

44"W x 29½"D x 9½"H (16"H with cushion)

84" Table: 84"W x 40"D x 30"H

Top Thickness: 3"