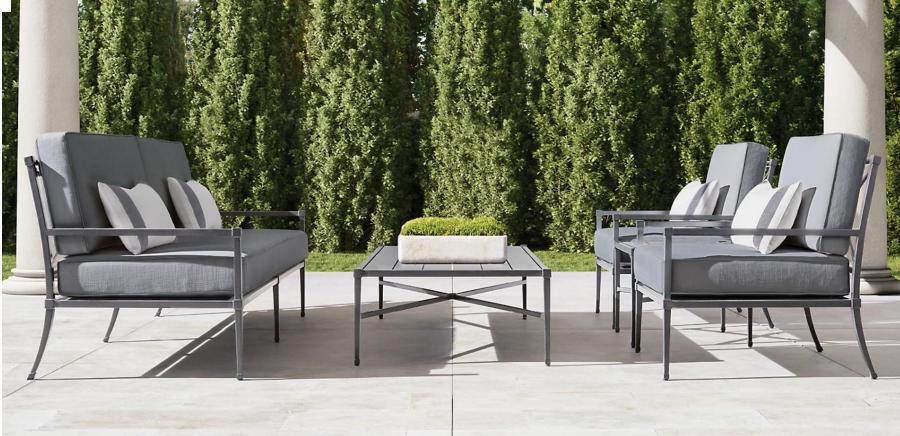

at Height: 17" (19½" with cushion)

Arm: 3½"W x 27½"H



84" Table: 84¼"L x 40"W x 29½"H

Overhang: 12" at ends Top Thickness: 1¼"

. Clearance Under Tabletop: 25¾"

Leg: 6"W x 1½"D

Space Between Legs: 37¼" at ends, 48¼" at sides



Side Chair: 21¼"W x 23"D x 27½"H

Seat: 21¼"W x 21½"D

Seat Height: 17" (19½" with cushion)



### Milagro-A0018 Series





48" Table: 48"W x 26"D x 15"H Clearance Under Table: 13¾"



Widths: 51", 75½", 100" Depth: 31"

Height: 32½" (36" with cushion) Seat Height: 11½" (18" with cushion)

Arm: 1¼"W x 22"H



Overall: 26¾"W x 31"D x 32½"H (36"H with cushion)

Seat: 24¼"W x 22"D

Seat Height: 11½" (18" with cushion)

Arm: 11/4"W x 22"H



Overall: 21" sq., 17"H Clearance Under Table: 15¾"



26¾"W x 22"D x 11½"H (18"H with cushion)



## Milagro-A0018 Series





72" Table: 72"L x 40"W x 30"H

Top Thickness: 11/2"

Clearance Under Tabletop: 28½"

Space Between Legs: 37½" at ends, 69" at sides

Weight: 70 lbs.



48" Table: 48" diam., 30"H Top Thickness: 1½"

Clearance Under Tabletop: 281/2" Space Between Legs: 23½"



Overall (Fully Reclined): 29½"W x 78¾"D x 21"H Back at Highest Setting: 37"H (42"H with cushion)

Seat: 27¼"W x 50¼"D Seat Height: 12¾" (15¾" with cushion) Arm: 1¼"W x 21"H



Armchair: 23"W x 231/4"D x 37"H Seat: 20½"W x 18½"D

Seat Height: 16" (18¾" with cushion)

Arm: 1¼"W x 25¾"H Weight: 18 lbs.



## Milagro-A0018 Series









31"W x 31"D x 42"H



Counter Stool: 22¾"W x 22"D x 42¾"H Seat: 19¼"W x 17½"D Seat Height: 26"H (28¾"H with cushion) Footrest: 8¼"H



Overall:  $58\frac{3}{2}$ "W x  $25\frac{3}{2}$ "D x 37"H ( $39\