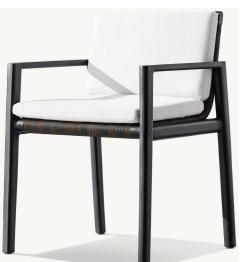

Seat Height: 11" (15" to cushion crown) Arm: 1¾"W x 22"H

Weight: 27 lbs.

Armchair: 22¾"W x 22½"D x 32"H (32"H with cushion)

Seat: 20"W x 161/2"D

Seat Height: 17¾" (19½" to cushion crown)

Arm: 11/2"W x 251/4"H Weight: 22 lbs.

Side Chair: 20"W x 22½"D x 32"H

Seat: 17¼"W x 16½"D

Seat Height: 17¾" (19½" to cushion crown)

Weight: 15 lbs.

72" Table: 72"L x 40"W x 30"H Clearance Under Tabletop: 28¼" Overhang: 10½" at ends, 6¼" at sides Space Between Legs: 47¼ at sides