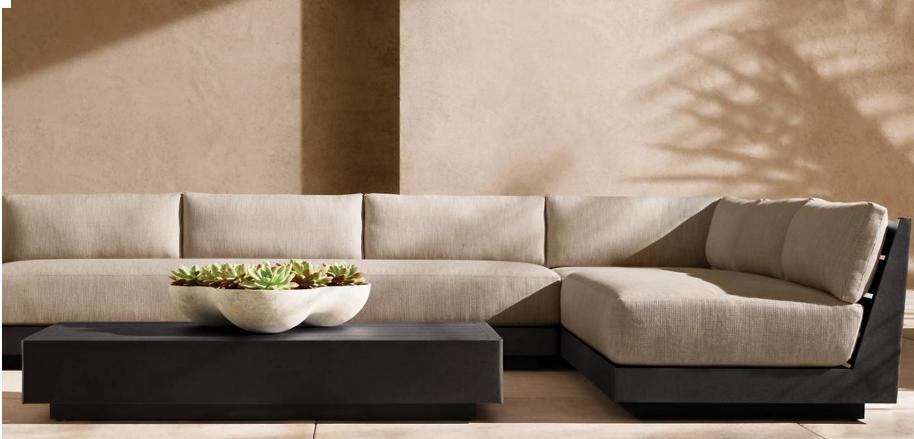

27½" sq., 8"H

Widths: 84", 96" Depth: 27½" Height: 27½" Seat Height: 8" (15½" with cushion)

Overall: 31½"W x 31½"D x 27½"H Seat: 29½"W x 27½"D Seat Height: 8" (15½" with cushion)

Overall: 29¼"W x 31½"D x 27¼"H Seat: 29¼"W x 27½"D

Seat Height: 3½"
(15½" with cushion)

31½"W x 29¼"D x 8"H (15½"H with cushion)

84" Table: 84"L x 40"W x 30"H Overhang: 3¼" at ends Top Thickness: 2¼" Clearance Under Tabletop: 27¾" Space Between Legs: 66"

33½" sq., 7¾"H

Widths: 84", 100" Depth: 34¼" Height: 27½" Seat Height: 9½" Arm: 27½"W

Overall: 36½"W x 34¼"D x 27½"H
Seat: 27"W x 29¼"D
Seat Height: 17" (with cushion)
Arm: 8"W x 27½"H

Overall: 36½"W x 32½"D x 27½"H Seat: 27"W x 32½"D Seat Height: 17" (with cushion) Arm: 8"W x 27½"H