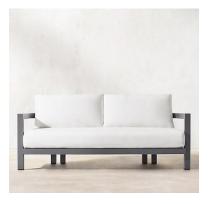

22" diam., 14"H

•Two-Seat Armless Sofa: 65"W x 31½"D x 23½"H

•Two-Seat Left/Right-Arm Sofa: 66½"W x 31½"D x 23¾"H

•Four-Seat Left/Right-Arm Return Sofa: 108"W x 31½"D x 23¾"H

•Left/Right-Arm Chaise: 31½"W x

661/2"D x 233/4"H

•Overall Height With Cushion: 31" •Seat Height: 7" (15½" with cushion)

•Arm: 11/2"W x 231/2"H