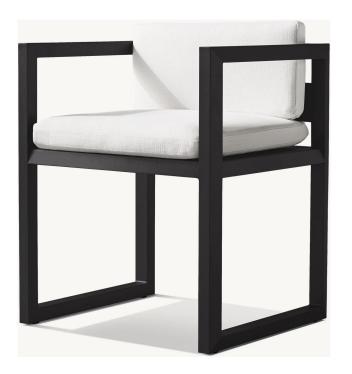

27½" sq., 8"H

Widths: 84", 96" Depth: 27½" Height: 27½" Seat Height: 8" (15½" with cushion)

Overall: 31½"W x 31½"D x 27½"H Seat: 29½"W x 27½"D Seat Height: 8" (15½" with cushion)

Overall: 29¼"W x 31½"D x 27¼"H Seat: 29¼"W x 27½"D

Seat Height: 3½"
(15½" with cushion)

31½"W x 29¼"D x 8"H (15½"H with cushion)

84" Table: 84"L x 40"W x 30"H Overhang: 3¼" at ends Top Thickness: 2¼" Clearance Under Tabletop: 27¾" Space Between Legs: 66"