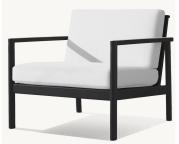

27½" sq., 8"H

Widths: 84", 96" Depth: 27½" Height: 27½" Seat Height: 8" (15½" with cushion)

Overall: 31½"W x 31½"D x 27½"H Seat: 29½"W x 27½"D Seat Height: 8" (15½" with cushion)

Overall: 29¼"W x 31½"D x 27¼"H Seat: 29¼"W x 27½"D