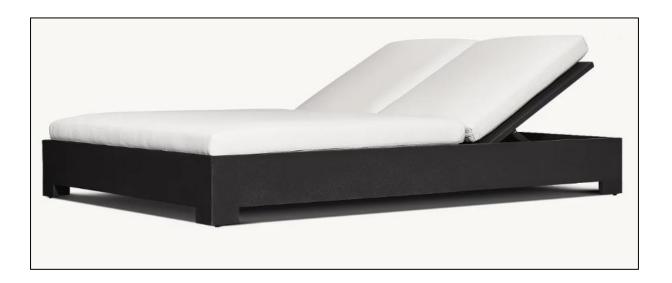

Overall: 21"W x 25¾"D x 30"H

Seat: 21"W x 21½"D Seat Height: 16" (19" with

cushion)

Overall (Fully Reclined): 80"W x 31½"D x 8"H (13"H with cushion)
Back at Highest Setting: 29½"H (34½"H with cushion)
Seat: 49¼"W x 31½"D