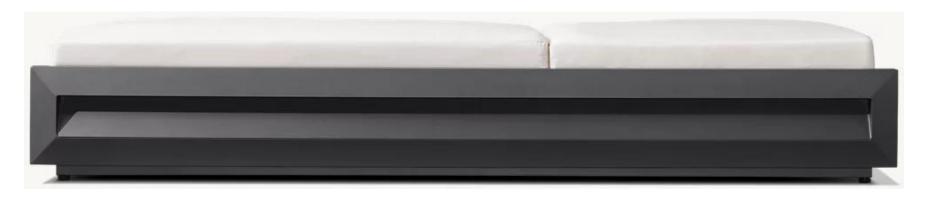

27½" sq., 8"H

Widths: 84", 96" Depth: 27½" Height: 27½" Seat Height: 8" (15½" with cushion)

Overall: 31½"W x 31½"D x 27½"H Seat: 29½"W x 27½"D Seat Height: 8" (15½" with cushion)

Overall: 29¼"W x 31½"D x 27¼"H Seat: 29¼"W x 27½"D

Seat Height: 3½"
(15½" with cushion)

31½"W x 29¼"D x 8"H (15½"H with cushion)

84" Table: 84"L x 40"W x 30"H Overhang: 3¼" at ends Top Thickness: 2¼" Clearance Under Tabletop: 27¾" Space Between Legs: 66"