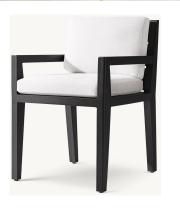

**DIMENSIONS** 

•Classic Chair: 301/4"W x 29"D x 24"H (251/4"H with cushion)

•Seat: 26"W x 23"D

•Seat Height: 93/4" (143/4" with

cushion)

•Arm: 2"W x 24"H

•Classic Right-Arm L-Sectional Overall: 108"W x 831/4"D x 24"H