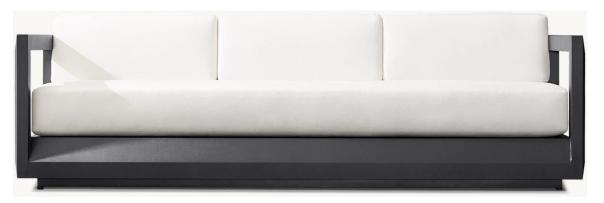

27½" sq., 8"H

Widths: 84", 96" Depth: 27½" Height: 27½" Seat Height: 8" (15½" with cushion)

Overall: 31½"W x 31½"D x 27½"H Seat: 29½"W x 27½"D Seat Height: 8" (15½" with cushion)

Overall: 29¼"W x 31½"D x 27¼"H Seat: 29¼"W x 27½"D

Seat Height: 3½"
(15½" with cushion)

31½"W x 29¼"D x 8"H (15½"H with cushion)

84" Table: 84"L x 40"W x 30"H Overhang: 3¼" at ends Top Thickness: 2¼" Clearance Under Tabletop: 27¾" Space Between Legs: 66"