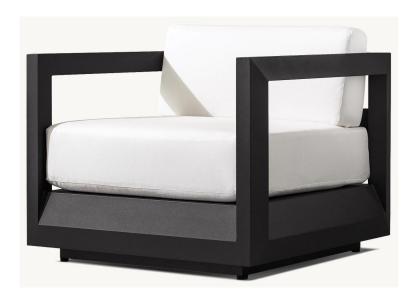

27½" sq., 8"H

Widths: 84", 96" Depth: 27½" Height: 27½" Seat Height: 8" (15½" with cushion)

Overall: 31½"W x 31½"D x 27½"H Seat: 29½"W x 27½"D Seat Height: 8" (15½" with cushion)

Overall: 29¼"W x 31½"D x 27¼"H Seat: 29¼"W x 27½"D

Seat Height: 3½"
(15½" with cushion)

31½"W x 29¼"D x 8"H (15½"H with cushion)

84" Table: 84"L x 40"W x 30"H Overhang: 3¼" at ends Top Thickness: 2¼" Clearance Under Tabletop: 27¾" Space Between Legs: 66"