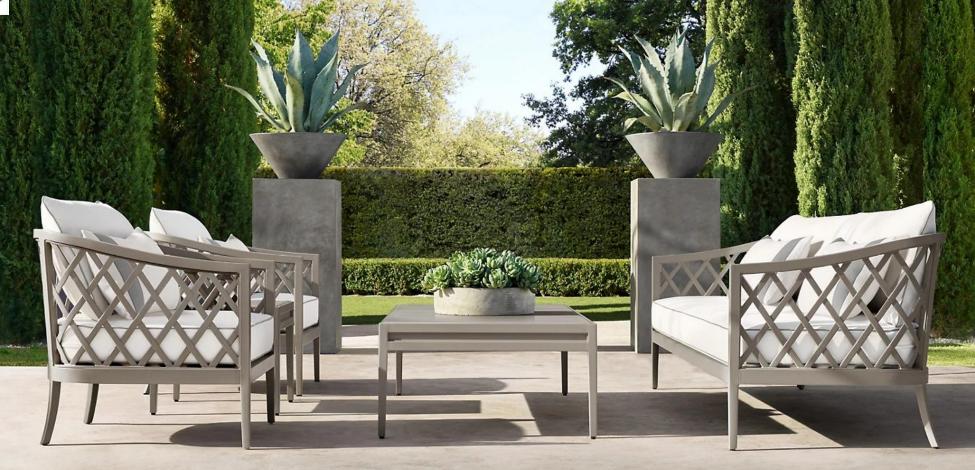

27½" sq., 8"H

Widths: 84", 96" Depth: 27½" Height: 27½" Seat Height: 8" (15½" with cushion)

Overall: 31½"W x 31½"D x 27½"H Seat: 29½"W x 27½"D Seat Height: 8" (15½" with cushion)

Overall: 29¼"W x 31½"D x 27¼"H Seat: 29¼"W x 27½"D

Seat Height: 3½"
(15½" with cushion)

31½"W x 29¼"D x 8"H (15½"H with cushion)

84" Table: 84"L x 40"W x 30"H Overhang: 3¼" at ends Top Thickness: 2¼" Clearance Under Tabletop: 27¾" Space Between Legs: 66"

96" Table: 96"L x 40"W x 30"H Overhang: 3%" at ends Top Thickness: 2%"

Clearance Under Tabletop: 27¾" Space Between Legs: 77¾"

112" Table: 112"L x 40"W x 30"H Overhang: 3¼" at ends Top Thickness: 2¼"

Clearance Under Tabletop: 27¾" Space Between Legs: 94"