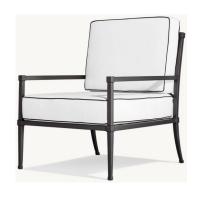

27½" sq., 8"H

Widths: 84", 96" Depth: 27½" Height: 27½" Seat Height: 8" (15½" with cushion)

Overall: 31½"W x 31½"D x 27½"H Seat: 29½"W x 27½"D Seat Height: 8" (15½" with cushion)

Overall: 29¼"W x 31½"D x 27¼"H Seat: 29¼"W x 27½"D