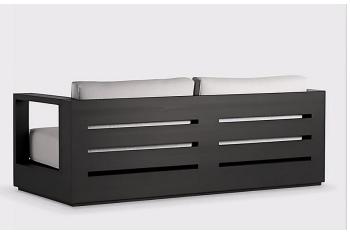

LOUNGE CHAIR

•Overall: 45"W x 39"D x 221/2"H

(241/2"H withcushion)

•Seat: 27"W x 30"D

Seat Height: 9" (14" with cushion)

•Arm: 2"W (7"W with cushion)



### COFFEE TABLE

•54"Wx 29"D x14"H



#### OTTOMAN

45"W x 39"D x 9"H (14"H with cushion)Complete Dimensions



SIDE TABLE

•29" sq. 14"H





## ARMCHAIR

Overall: 23"W x 22"D x 25%"H

•(28"H withcushion)

Seat: 20"Wx 17%"D

Seat Height: 16%"(19%" with cushion)

•Arm:1%"W

## **TABLE**

•108"Lx40"W x 30"H

•Overhang: 11%" at ends, 1%" at sides

•Top Thickness: 2"

•Clearance Under Apron: 25%"

•Space Between Legs at Sides: 41'



## LOUNGER

Overall (Fully Reclined): 36%"Wx 86"D x 8%"H

(12%"H with cushion)

Back at Highest Setting: 26%"H

(29%"H withcushion)

Seat: 36%"Wx53%"D



# Milagro-A029 Series





52"W x 32½"D x 8"H 13





Classic Sofa: 60"W x 32¾"D x

24½"H

Overall Height With Cushion: 25"

Seat: 49"W x 27¾"D

Seat Height: 8" (14½" with cushion)

Arm: 5½"W x 20"H



# Milagro-A029 Series





Chair: 37"W x 323/4"D x 241/2"H (25"H with

cushion)

Seat: 26"W x 273/4"D

Seat Height: 8" (14½" with cushion) Arm:  $5\frac{1}{2}$ "W x 20"H 9



33¼"W x 32¾"D x 8"H (13"H with cushion)



# Milagro-A030 Series







Widths: 71", 83¼", 95¼", 107¼" Depth: 37" Height: 26" (28½" with cushion) Seat Height: 4" (16½" with cushion) Arm: 2¾"W x 21"H







Overall:  $34\frac{3}{4}$ "W x 37"D x 26"H ( $28\frac{1}{2}$ "H with cushion)(88.3L\*94D\*66H cm)

Seat: 291/4"W x 311/2"D

Seat Height: 4" (161/2" with cushion)

Arm: 2¾"W x 21"H





Overall: 321/4"W x 783/4"D x 33/4"H (161/2"H with cushion) Back at Highest Setting: