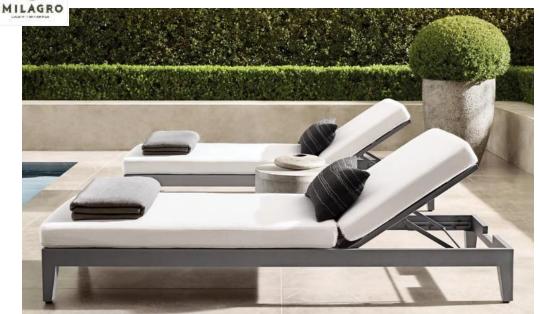

#### Milagro-A012 Series

(32"H with cushion) Seat: 381/2"W x 261/2"D

Seat Height: 6" (161/2" with cushion)

L-Sectional Overall: 118¼"W x 118¼"D x 26½"H

Corner Chair: 411/4"W x 411/4"D x 261/2"H (32"H with cushion)

Sofa Lengths: 77", 116" Sofa Depth: 41¼"

Sofa Height: 26½" (32"H with cushion) Seat Height: 6" (16½" with cushion)

Overall: 38½"W x 41¼"D x 6"H (16½" with cushion)

Overall: 32¼"W x 80½"D x 6"H (14¾"H with cushion) Back at Highest Setting: 30"H (38"H with cushion)

Seat: 32¼"W x 51¼"D