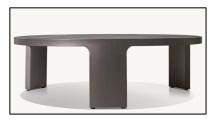

Seat Height: 3½"
(15½" with cushion)

31½"W x 29¼"D x 8"H (15½"H with cushion)

84" Table: 84"L x 40"W x 30"H Overhang: 3¼" at ends Top Thickness: 2¼" Clearance Under Tabletop: 27¾" Space Between Legs: 66"

96" Table: 96"L x 40"W x 30"H Overhang: 3%" at ends Top Thickness: 2%"

Clearance Under Tabletop: 27¾" Space Between Legs: 77¾"

112" Table: 112"L x 40"W x 30"H Overhang: 3¼" at ends Top Thickness: 2¼"

Clearance Under Tabletop: 27¾" Space Between Legs: 94"