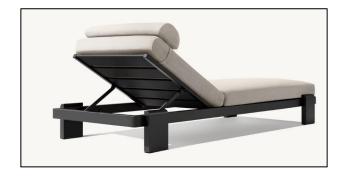

Overall: 21"W x 25¾"D x 30"H

Seat: 21"W x 21½"D Seat Height: 16" (19" with

cushion)

Overall (Fully Reclined): 80"W x 31½"D x 8"H (13"H with cushion)
Back at Highest Setting: 29½"H (34½"H with cushion)
Seat: 49¼"W x 31½"D

Overall: 23"W x 24"D x 28"H (31"H with cushion) Seat Height: 15½" (18¾"H

Seat: 21"W x 23"D with cushion) Arm: 1"W x 28"H

Overall: 18"W x 23"D x

27½"H

Seat: 18"W x 16"D

Seat Height: 13¾" (19½" with

cushion)

Overall (Fully Reclined): 80"W x 31½"D x 10¾"H (14¼"H with cushion) Back at Highest Setting: 32"H (37"H with cushion) Seat: 49½"W x 31½"D