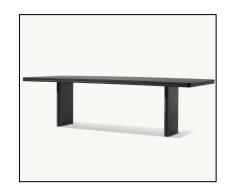

Seat Height: 3½"
(15½" with cushion)

31½"W x 29¼"D x 8"H (15½"H with cushion)

84" Table: 84"L x 40"W x 30"H Overhang: 3¼" at ends Top Thickness: 2¼" Clearance Under Tabletop: 27¾" Space Between Legs: 66"

96" Table: 96"L x 40"W x 30"H Overhang: 3%" at ends Top Thickness: 2%"

Clearance Under Tabletop: 27¾" Space Between Legs: 77¾"

112" Table: 112"L x 40"W x 30"H Overhang: 3¼" at ends Top Thickness: 2¼"

Clearance Under Tabletop: 27¾" Space Between Legs: 94"