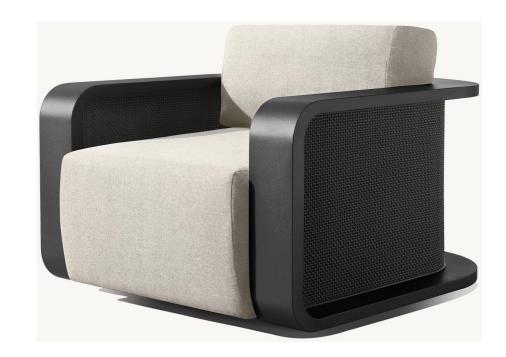

ides

Leg: 3¼"W x 27"D Weight: 148 lbs.

108" Table: 108"L x 40"W x 30"H

Overhang: 12½" at ends Top Thickness: 2" Apron to Floor: 28"

Space Between Legs: 76½" at sides

Leg: 3¼"W x 27"D Weight: 164 lbs.





## Milagro-A022 Series







Overall (Fully Reclined): 32½"W x 78¾"D x 11"H (15"H with cushion) Back at Highest Setting: 30½"H (35½"H with cushion) Seat: 28"W x 46"D



#### Milagro-A0023 Series





Widths: 72", 84", 96", 108"

Depth: 40½"

Height: 21" (29¼" with cushion) Seat Height: 20" (16" with cushion)

Arm: 4½"W x 21¼"H



52" Rectangular Table Overall: 52"W x 25½"D x 14"H

Clearance Under Table: 12¼"

64" Rectangular Table: 64"W x 32"D x 14"H

Clearance Under Table: 12¼"

76" Rectangular Table: 76"W x 32"D x 14"H

Clearance Under Table: 121/4"





## Milagro-A023 Series







23½"W x 20¼"D x 15"H



Overall: 33½"W x 38½"D x 21¼"H (29½" with cushion)

Seat: 23½"W x 38½"D

Seat Height: 2" (17" with cushion)

Arm: 4½"W x 21¼"H



#### Milagro-A023 Series







Overall: 22¼"W x 24"D x 33"H Seat: 20"W x 13¼"D

Seat Height: 18" (19¼" with cushion)



84" Table: 84"L x 40"W x 30"H

Top Thickness: 2"

Clearance Under Tabletop: 28"

Space Between Legs: 62¼" at ends; 38½" at sides

96" Table: 96"L x 40"W x 30"H

Top Thickness: 2"

Clearance Under Tabletop: 28"

Space Between Legs: 74¼" at ends; 38½" at sides

108" Table: 108"L x 42"W x 30"H

Top Thickness: 2"

Clearance Under Tabletop: 28"

Space Between Legs: 86½" at ends; 38½" at sides

120" Table: 120"L x 42"W x 30"H

Top Thickness: 2"

Clearance Under Tabletop: 28"

Space Between Legs: 98½" at ends; 38½" at side