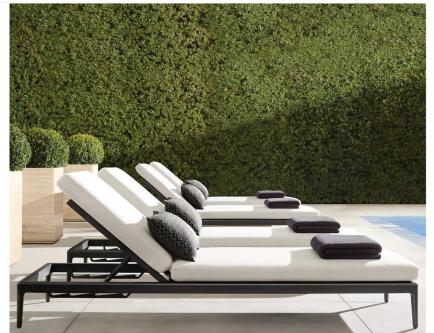

H Seat: 19"W x 21%"D Seat Height: 17" (20%" with cushion) Arm: 1%"W x 26%"H

Side Chair: 22"W x 24%"D x 31"H Seat: 19"W x 21½"D Seat Height: 17" (20½" with cushion)





84" Table: 84"L x 38"W x 30"H

Top Thickness: 21/2"

Clearance Under Tabletop: 27%"

Leg: 2½"W x 2½"D

Space Between Legs: 33" at ends, 79" at sides

96" Table: 96"L x 38"W x 30"H

Top Thickness: 2½"

Clearance Under Tabletop: 27½"

Leg: 2½"W x 2½"D

Space Between Legs: 33" at ends, 91" at sides

108" Table: 108"L x 38"W x 30"H

Top Thickness: 21/2"

Clearance Under Tabletop: 27½"

Leg: 2½"W x 2½"D

Space Between Legs: 33" at ends, 103" at sides

120" Table: 120"L x 38"W x 30"H

Top Thickness: 21/2"

Clearance Under Tabletop: 27%"

Leg: 2½"W x 2½"D

Space Between Legs: 33" at ends, 115" at sides



## Milagro-A021 Series







Overall (Fully Reclined): 29%"W x 80%"D x 10"H (14"H with cushion) Back at Highest Setting: 34"H (37"H with cushion) Seat: 29%"W x 49"D



#### Milagro-A0022 Series





Widths: 72", 90", 106"

Depth: 32¾"

Height: 24½" (26" with cushion) Seat Height: 8½" (16½" with cushion)

Arm: 2½"W x 24½"H



48" Table: 48" diam., 30"H Overhang: 7½" Top Thickness: 2" Clearance Under Apron: 28" Weight: 53 lbs.

60" Table: 60" diam., 30"H Overhang: 10½" Top Thickness: 2" Clearance Under Apron: 28" Weight: 67 lbs.





## Milagro-A022 Series





Overall: 32½"W x 32¾"D x 24½"H (26"H with cushion)

Seat: 27½"W x 23"D

Seat Height: 8½" (16½" with cushion) Arm: 2½"W x 24½"H





#### Milagro-A022 Series







Overall: 23"W x 20"D x 27"H (29%"H with cushion)

Seat: 19"W x 18"D

Seat Height: 17¾" (18" w