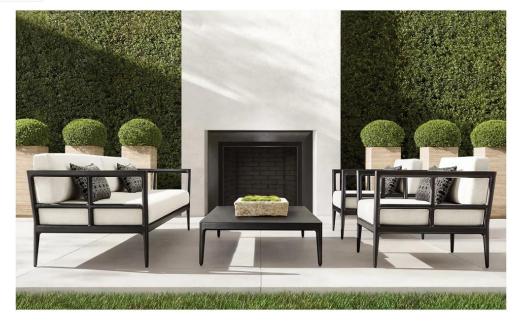

27½" sq., 8"H

Widths: 84", 96" Depth: 27½" Height: 27½" Seat Height: 8" (15½" with cushion)

Overall: 31½"W x 31½"D x 27½"H Seat: 29½"W x 27½"D Seat Height: 8" (15½" with cushion)

Overall: 29¼"W x 31½"D x 27¼"H Seat: 29¼"W x 27½"D

Seat Height: 3½"
(15½" with cushion)

31½"W x 29¼"D x 8"H (15½"H with cushion)

84" Table: 84"L x 40"W x 30"H Overhang: 3¼" at ends Top Thickness: 2¼" Clearance Under Tabletop: 27¾" Space Between Legs: 66"

33½" sq., 7¾"H

Widths: 84", 100" Depth: 34¼" Height: 27½" Seat Height: 9½" Arm: 27½"W

Overall: 36½"W x 34¼"D x 27½"H
Seat: 27"W x 29¼"D
Seat Height: 17" (with cushion)
Arm: 8"W x 27½"H

Overall: 36½"W x 32½"D x 27½"H Seat: 27"W x 32½"D Seat Height: 17" (with cushion) Arm: 8"W x 27½"H