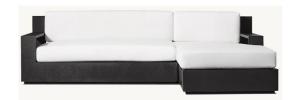

## Milagro-A032 Series

Overall: 106"W x 34¾"D x 24½"H (28"H with

cushion)

Seat: 97"W x 23"D

Seat Height: 7" (131/2" to cushion crown)

Arm: 41/2"W x 173/4"H

Overall (Fully Reclined): 351/4"W x 783/4"D x

11¾"H (15"H with cushion)

Back at Highest Setting: 24"H (27"H

with cushion)

Seat: 28"W x 491/2"D

Seat Height: 8½" (13¼" to cushion

crown)

Overall: 34"W x 34¾"D x 24½"H

(28"H with cushion)

Seat: 25"W x 23"D Seat Height: 7" (13½" to