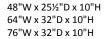

48"W x 24"D x 15"H 64"W x 31¾"D x 15"H 76"W x 31¾"D x 15"H

36" diam., 15"H 48" diam., 15"H Widths: 72", 84", 96", 108" Depth: 331/2"

Height: 24¼" (28" with cushion) Seat Height: 2¾" (16" with cushion) Arm: 1½"W x 24¼"H