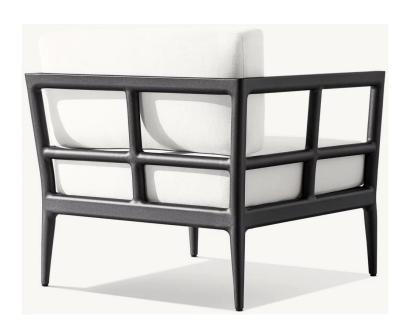

#### Milagro-A021 Series

Armchair: 24%"W x 24%"D x 31"H Seat: 19"W x 21%"D Seat Height: 17" (20%" with cushion) Arm: 1%"W x 26%"H

Side Chair: 22"W x 24%"D x 31"H Seat: 19"W x 21½"D Seat Height: 17" (20½" with cushion)