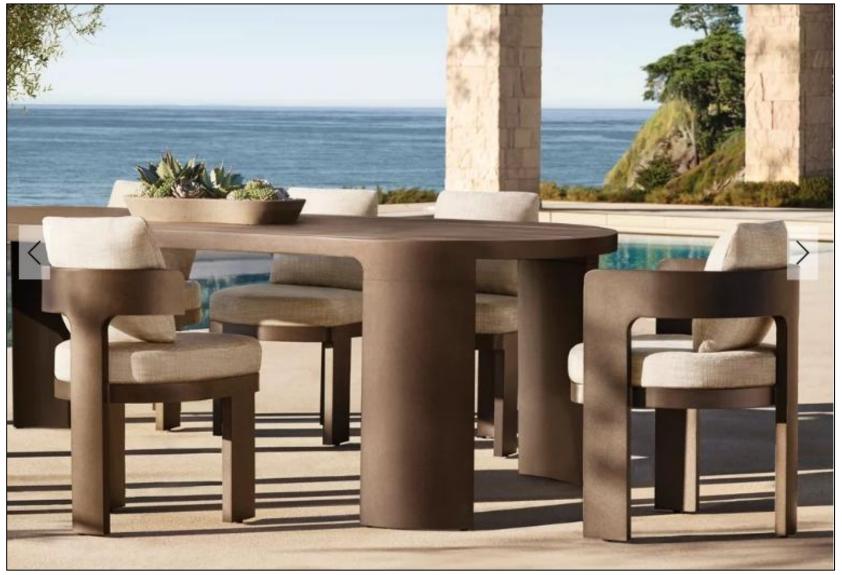

Seat Height: 3½"
(15½" with cushion)

31½"W x 29¼"D x 8"H (15½"H with cushion)

84" Table: 84"L x 40"W x 30"H Overhang: 3¼" at ends Top Thickness: 2¼" Clearance Under Tabletop: 27¾" Space Between Legs: 66"

96" Table: 96"L x 40"W x 30"H Overhang: 3%" at ends Top Thickness: 2%"

Clearance Under Tabletop: 27¾" Space Between Legs: 77¾"

112" Table: 112"L x 40"W x 30"H Overhang: 3¼" at ends Top Thickness: 2¼"

Clearance Under Tabletop: 27¾" Space Between Legs: 94"