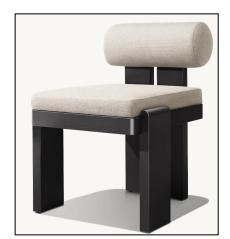

27½" sq., 8"H

Widths: 84", 96" Depth: 27½" Height: 27½" Seat Height: 8" (15½" with cushion)

Overall: 31½"W x 31½"D x 27½"H Seat: 29½"W x 27½"D Seat Height: 8" (15½" with cushion)

Overall: 29¼"W x 31½"D x 27¼"H Seat: 29¼"W x 27½"D

Seat Height: 3½"
(15½" with cushion)

31½"W x 29¼"D x 8"H (15½"H with cushion)

84" Table: 84"L x 40"W x 30"H Overhang: 3¼" at ends Top Thickness: 2¼" Clearance Under Tabletop: 27¾" Space Between Legs: 66"