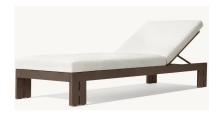

Overall: 23"W x 24"D x 28"H (31"H with cushion) Seat Height: 15½" (18¾"H

Seat: 21"W x 23"D with cushion) Arm: 1"W x 28"H

Overall: 18"W x 23"D x

27½"H

Seat: 18"W x 16"D

Seat Height: 13¾" (19½" with

cushion)

Overall (Fully Reclined): 80"W x 31½"D x 10¾"H (14¼"H with cushion) Back at Highest Setting: 32"H (37"H with cushion) Seat: 49½"W x 31½"D