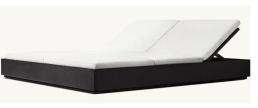

Overall: 21"W x 25¾"D x 30"H

Seat: 21"W x 21½"D Seat Height: 16" (19" with

cushion)

Overall (Fully Reclined): 80"W x 31½"D x 8"H (13"H with cushion)
Back at Highest Setting: 29½"H (34½"H with cushion)
Seat: 49¼"W x 31½"D