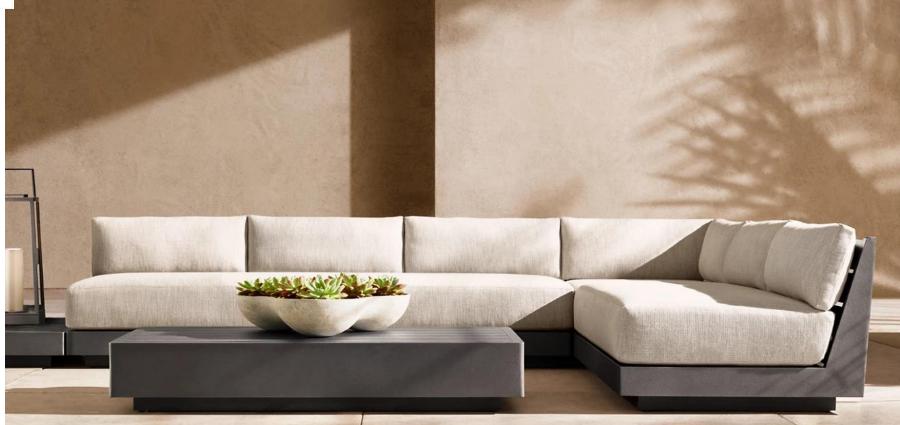

rts: 39½"



Overall: 79½"W x 27½"D x 10"H (13"H with cushion) Back at Highest Setting: 33½"H (36"H with cushion) Seat: 28¾"W x 50¾"D



Overall: 23"W x 24"D x 28"H (31"H with cushion)

Seat: 21"W x 23"D

Seat Height: 15½" (18¾"H with cushion)

Arm: 1"W x 28"H



## Milagro-A0015 Series





Overall: 29%"W x 37"D x 25%"H (26"H with cushion) Seat: 30"D Seat Height: 6%"H (15"H with cushion)



Seat Cushion: 32½"W x 32½"D x 7"H Seat Cushion Height to Crown: 9½" Left Back Cushion: 36"W x 2½"D x 12½"H Right Back Cushion: 30"W x 2½"D x 12½"H



48" Table: 48"W x 30½"D x 10½"H Clearance Under Table: 2¼"H Weight: 44 lbs.



Widths: 62½", 93", 108" Depth: 37"

Height: 25½" (26" with cushion) Seat Height: 6¾" (15" with cushion)



29½"W x 29½"D x 6¾"H (15"H with cushion)



## Milagro-A0015 Series





Overall: 35½"W x 24½"D x 6¾"H Clearance Under Table: 2½"H



84" Table: 84"L x 42"W x 30"H

Top Thickness: 21/4"

Clearance Under Apron: 28½"

Leg: 2½"W x 2¼"D

Space Between Legs: 37¼" at ends, 72" at sides



Overall (Fully Reclined): 29½"W x 78¾"D x 6¾"H (9¾"H

Back at Highest Setting: 26"H (34"H with cushion) Seat: 29½"W x 50½"D



Armchair: 21¾"W x 24"D x 33"H

Seat: 18½"W x 20"D Seat Height: 17" Arm: 1½"W x 25¼"H



### Milagro-A0016 Series





Classic Chair: 29"W x 36"D x 27"H (33½"H with cushion)

Seat: 24"W x 21"D

Seat Height: 6½" (14¼" with cushion)

Arm: 2½"W x 19"H Weight: 43 lbs.



Classic Seat Cushion: 50½"W x 28"D x 6"H Classic Seat Cushion Height to Crown: 7½" Classic Back Left Cushion: 26¼"W x 4"D x 19½"H (each)



48" Table: 48"W x 30"D x 13"H Clearance Under Table