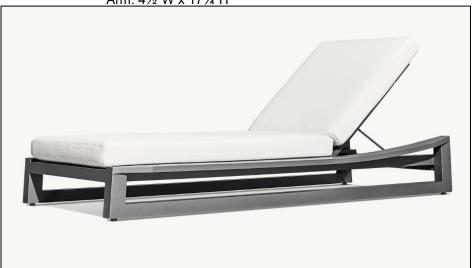

Overall: 21"W x 25¾"D x 30"H

Seat: 21"W x 21½"D Seat Height: 16" (19" with

cushion)

Overall (Fully Reclined): 80"W x 31½"D x 8"H (13"H with cushion)
Back at Highest Setting: 29½"H (34½"H with cushion)
Seat: 49¼"W x 31½"D

Overall: 23"W x 24"D x 28"H (31"H with cushion) Seat Height: 15½" (18¾"H

Seat: 21"W x 23"D with cushion) Arm: 1"W x 28"H

Overall: 18"W x 23"D x

27½"H

Seat: 18"W x 16"D

Seat Height: 13¾" (19½" with

cushion)

Overall (Fully Reclined): 80"W x 31½"D x 10¾"H (14¼"H with cushion) Back at Highest Setting: 32"H (37"H with cushion) Seat: 49½"W x 31½"D