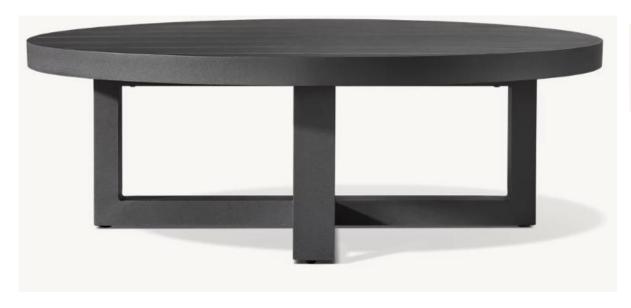

Seat Height: 3½"
(15½" with cushion)

31½"W x 29¼"D x 8"H (15½"H with cushion)

84" Table: 84"L x 40"W x 30"H Overhang: 3¼" at ends Top Thickness: 2¼" Clearance Under Tabletop: 27¾" Space Between Legs: 66"

96" Table: 96"L x 40"W x 30"H Overhang: 3%" at ends Top Thickness: 2%"

Clearance Under Tabletop: 27¾" Space Between Legs: 77¾"

112" Table: 112"L x 40"W x 30"H Overhang: 3¼" at ends Top Thickness: 2¼"

Clearance Under Tabletop: 27¾" Space Between Legs: 94"