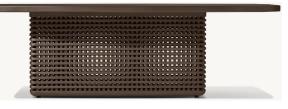

Seat Height: 3½"
(15½" with cushion)

31½"W x 29¼"D x 8"H (15½"H with cushion)

84" Table: 84"L x 40"W x 30"H Overhang: 3¼" at ends Top Thickness: 2¼" Clearance Under Tabletop: 27¾" Space Between Legs: 66"

96" Table: 96"L x 40"W x 30"H Overhang: 3%" at ends Top Thickness: 2%"

Clearance Under Tabletop: 27¾" Space Between Legs: 77¾"

112" Table: 112"L x 40"W x 30"H Overhang: 3¼" at ends Top Thickness: 2¼"

Clearance Under Tabletop: 27¾" Space Between Legs: 94"