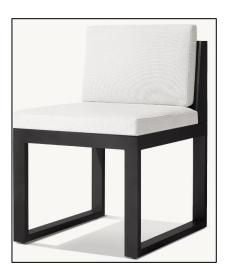

27½" sq., 8"H

Widths: 84", 96" Depth: 27½" Height: 27½" Seat Height: 8" (15½" with cushion)

Overall: 31½"W x 31½"D x 27½"H Seat: 29½"W x 27½"D Seat Height: 8" (15½" with cushion)

Overall: 29¼"W x 31½"D x 27¼"H Seat: 29¼"W x 27½"D