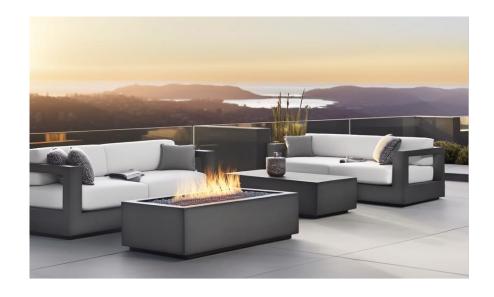

"W (7" W with cushion)



## LOUNGE CHAIR

•Overall: 45"W x 39"D x 221/2"H

(241/2"H withcushion)

•Seat: 27"W x 30"D

Seat Height: 9" (14" with cushion)

•Arm: 2"W (7"W with cushion)



### COFFEE TABLE

•54"Wx 29"D x14"H



#### OTTOMAN

45"W x 39"D x 9"H (14"H with cushion)Complete Dimensions



SIDE TABLE

•29" sq. 14"H





## ARMCHAIR

Overall: 23"W x 22"D x 25%"H

•(28"H withcushion)

Seat: 20"Wx 17%"D

Seat Height: 16%"(19%" with cushion)

•Arm:1%"W

## **TABLE**

•108"Lx40"W x 30"H

•Overhang: 11%" at ends, 1%" at sides

•Top Thickness: 2"

•Clearance Under Apron: 25%"

•Space Between Legs at Sides: 41'



## LOUNGER

Overall (Fully Reclined): 36%"Wx 86"D x 8%"H

(12%"H with cushion)

Back at Highest Setting: 26%"H

(29%"H withcushion)

Seat: 36%"Wx53%"D



# Milagro-A029 Series





52"W x 32½"D x 8"H 13





Classic Sofa: 60"W x 32¾"D x

24½"H

Overall Height With Cushion: 25"

Seat: 49"W x 27¾"D

Seat Height: 8" (14½" with cushion)

Arm: 5½"W x 20"H



# Milagro-A029 Series





Chair: 37"W x 323/4"D x 241/2"H (25"H with

cushion)

Seat: 26"W x 273/4"D

Seat Height: 8" (14½" with cushion) Arm:  $5\frac{1}{2}$ "W x 20"H 9



33¼"W x 32¾"D x 8"H (13"H with cushion)



# Milagro-A030 Series







Widths: 71", 83¼", 95¼", 107¼" Depth: 37" Height: 26" (28½" with cushion) Seat Height: 4" (16½" with cushion) Arm: 2¾"W x 21"H







Overall:  $34\frac{3}{4}$ "W x 37"D x 26"H ( $28\frac{1}{2}$ "H with cushion)(88.3L\*94D\*66H cm)

Seat: 291/4"W x 311/2"D

Seat Height: 4" (161/2" with cushion)

Arm: 2¾"W x 21"H





Overall: 321/4"W x 783/4"D x 33/4"H (161/2"H with cushi