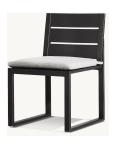

27½" sq., 8"H

Widths: 84", 96" Depth: 27½" Height: 27½" Seat Height: 8" (15½" with cushion)

Overall: 31½"W x 31½"D x 27½"H Seat: 29½"W x 27½"D Seat Height: 8" (15½" with cushion)

Overall: 29¼"W x 31½"D x 27¼"H Seat: 29¼"W x 27½"D