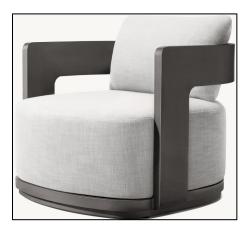

27½" sq., 8"H

Widths: 84", 96" Depth: 27½" Height: 27½" Seat Height: 8" (15½" with cushion)

Overall: 31½"W x 31½"D x 27½"H Seat: 29½"W x 27½"D Seat Height: 8" (15½" with cushion)

Overall: 29¼"W x 31½"D x 27¼"H Seat: 29¼"W x 27½"D

Seat Height: 3½"
(15½" with cushion)

31½"W x 29¼"D x 8"H (15½"H with cushion)

84" Table: 84"L x 40"W x 30"H Overhang: 3¼" at ends Top Thickness: 2¼" Clearance Under Tabletop: 27¾" Space Between Legs: 66"