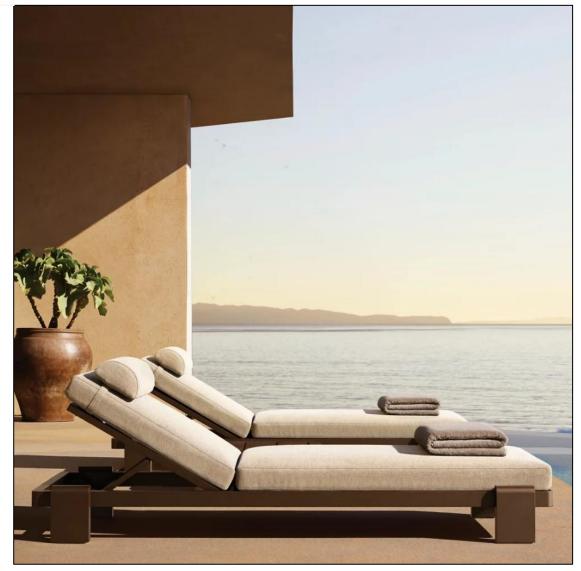

Overall: 21"W x 25¾"D x 30"H

Seat: 21"W x 21½"D Seat Height: 16" (19" with

cushion)

Overall (Fully Reclined): 80"W x 31½"D x 8"H (13"H with cushion)
Back at Highest Setting: 29½"H (34½"H with cushion)
Seat: 49¼"W x 31½"D

Overall: 23"W x 24"D x 28"H (31"H with cushion) Seat Height: 15½" (18¾"H

Seat: 21"W x 23"D with cushion) Arm: 1"W x 28"H

Overall: 18"W x 23"D x

27½"H

Seat: 18"W x 16"D

Seat Height: 13¾" (19½" with

cushion)

Overall (Fully Reclined): 80"W x 31½"D x 10¾"H (14¼"H with cushion) Back at Highest Setting: 32"H (37"H with cushion) Seat: 49½"W x 31½"D