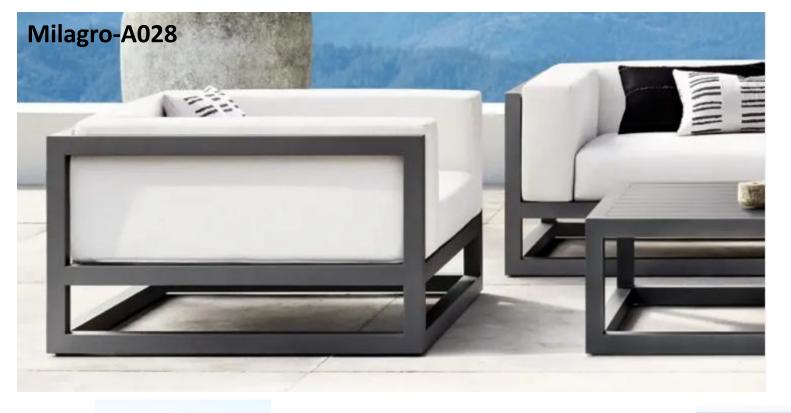

•Clearance Under Table: 103/4"

•60" Table: 60"W x 31"D x 123/4"H

•Clearance Under Table: 103/4"

•76" Table: 76"W x 31"D x 123/4"H

Clearance Under Table: 10¾"





### ARMCHAIR

•Armchair: 24"W x 24"D x 301/2"H

•(32"H with cushion)

•Seat: 193/4"W x 21"D

•Seat Height: 171/2" (201/2" with cushion)

•Arm: 21/4"W x 26"H



## SIDE CHAIR

•Side Chair: 22"W x 24"D x 301/2"H (32"H with cushion)

•Seat: 22"W x 203/4"D

•Seat Height: 17½" (20½" with cushion)



### CHAISE

•Overall (Fully Reclined): 33"W x 853/4"D x 111/2"H (15"H with cushion)

•Back at Highest Setting: 293/4"H

•(33"H with cushion)

•Seat: 27"W x 501/4"D (15"H with cushion)

•Arm: 21/4"W



### **TABLE**

•84" Table: 84"L x 393/4"W x 30"H

•Clearance Under Tabletop: 261/4"

•Space Between Legs: 34¾" at ends, 79" at sides





### SOFA

Overall: 126"Wx39"D x22%"H

(24%"H withcushion)

•Seat: 115"W x 30"D

Seat Height: 9" (14" with cushion)

Arm: 2"W (7" W with cushion)



## LOUNGE CHAIR

•Overall: 45"W x 39"D x 221/2"H

(241/2"H withcushion)

•Seat: 27"W x 30"D

Seat Height: 9" (14" with cushion)

•Arm: 2"W (7"W with cushion)



### COFFEE TABLE

•54"Wx 29"D x14"H



#### OTTOMAN

45"W x 39"D x 9"H (14"H with cushion)Complete Dimensions



SIDE TABLE

•29" sq. 14"H





## ARMCHAIR

Overall: 23"W x 22"D x 25%"H

•(28"H withcushion)

Seat: 20"Wx 17%"D

Seat Height: 16%"(19%" with cushion)

•Arm:1%"W

## **TABLE**

•108"Lx40"W x 30"H

•Overhang: 11%" at ends, 1%" at sides

•Top Thickness: 2"

•Clearance Under Apron: 25%"

•Space Between Legs at Sides: 41'



## LOUNGER

Overall (Fully Reclined): 36%"Wx 86"D x