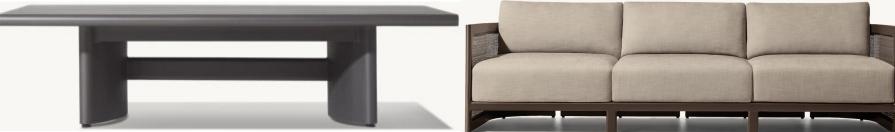

Seat Height: 3½"
(15½" with cushion)

31½"W x 29¼"D x 8"H (15½"H with cushion)

84" Table: 84"L x 40"W x 30"H Overhang: 3¼" at ends Top Thickness: 2¼" Clearance Under Tabletop: 27¾" Space Between Legs: 66"

96" Table: 96"L x 40"W x 30"H Overhang: 3%" at ends Top Thickness: 2%"

Clearance Under Tabletop: 27¾" Space Between Legs: 77¾"

112" Table: 112"L x 40"W x 30"H Overhang: 3¼" at ends Top Thickness: 2¼"

Clearance Under Tabletop: 27¾" Space Between Legs: 94"