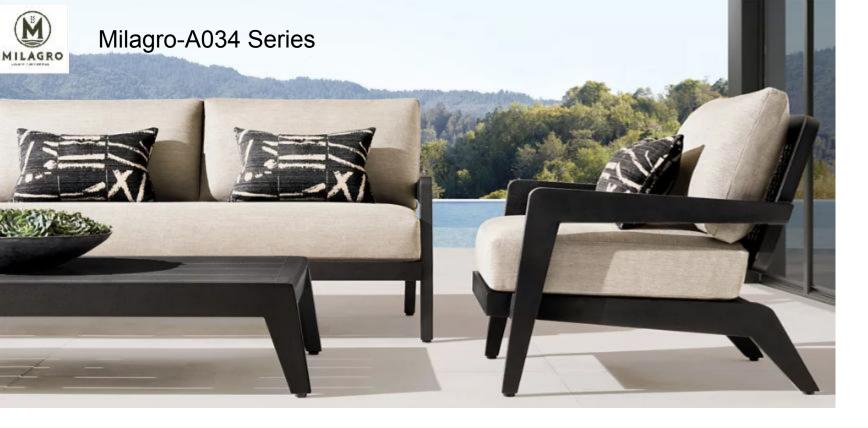

# Milagro-A034 Series

Overall: 23"W x 28"D x 31"H Seat: 203/4"W x 20"D (31¾" with cushion) Seat Height: 17" (181/2"H with cushion) Arm: 11/4"W x 25"H

(overall) Tabletop: 84"L Top Thickness: 31/4" Clearance Under Tabletop: 261/4" Leg: 2"L x 11/4"D Space Between Legs: 41" at ends,

883/4" at sides

84" Table: 923/4"L

Overall: 31"W x 84"D x 17¾"H Back at Highest Setting: 29½"H (33"H with cushion) Seat: 281/4"W x 783/4"D