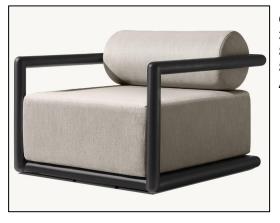

27½" sq., 8"H

Widths: 84", 96" Depth: 27½" Height: 27½" Seat Height: 8" (15½" with cushion)

Overall: 31½"W x 31½"D x 27½"H Seat: 29½"W x 27½"D Seat Height: 8" (15½" with cushion)

Overall: 29¼"W x 31½"D x 27¼"H Seat: 29¼"W x 27½"D