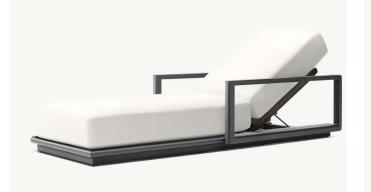

Seat: 291/4"W x 311/2"D

Seat Height: 4" (161/2" with cushion)

Arm: 2¾"W x 21"H

Overall: 321/4"W x 783/4"D x 33/4"H (161/2"H with cushion) Back at Highest Setting: 263/4"H (33"H with cushion) Seat: 291/4"W x 471/4"D