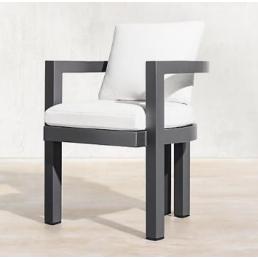

33½" sq., 7¾"H

Widths: 84", 100" Depth: 34¼" Height: 27½" Seat Height: 9½" Arm: 27½"W

Overall: 36½"W x 34¼"D x 27½"H
Seat: 27"W x 29¼"D
Seat Height: 17" (with cushion)
Arm: 8"W x 27½"H

Overall: 36½"W x 32½"D x 27½"H Seat: 27"W x 32½"D Seat Height: 17" (with cushion) Arm: 8"W x 27½"H