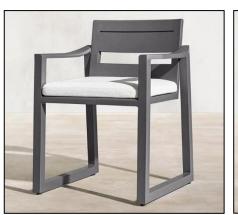

27½" sq., 8"H

Widths: 84", 96" Depth: 27½" Height: 27½" Seat Height: 8" (15½" with cushion)

Overall: 31½"W x 31½"D x 27½"H Seat: 29½"W x 27½"D Seat Height: 8" (15½" with cushion)

Overall: 29¼"W x 31½"D x 27¼"H Seat: 29¼"W x 27½"D