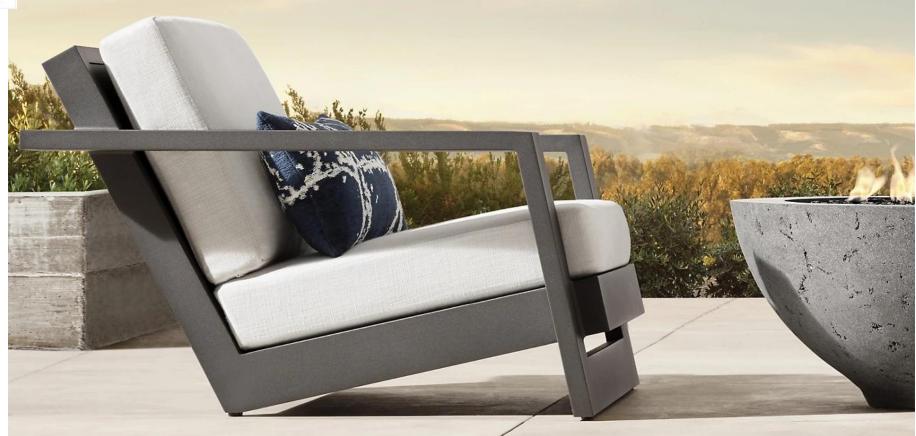

27½" sq., 8"H

Widths: 84", 96" Depth: 27½" Height: 27½" Seat Height: 8" (15½" with cushion)

Overall: 31½"W x 31½"D x 27½"H Seat: 29½"W x 27½"D Seat Height: 8" (15½" with cushion)

Overall: 29¼"W x 31½"D x 27¼"H Seat: 29¼"W x 27½"D

Seat Height: 3½"
(15½" with cushion)

31½"W x 29¼"D x 8"H (15½"H with cushion)

84" Table: 84"L x 40"W x 30"H Overhang: 3¼" at ends Top Thickness: 2¼" Clearance Under Tabletop: 27¾" Space Between Legs: 66"