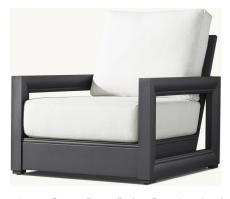

•921/2" Luxe Sofa: 921/2"W x 331/2"D x 241/2"H

•Overall Height With Cushion: 253/4"

•Seat: 871/2"W x 27"D

•Seat Height: 9½" (16" with cushion)

•Arm: 21/2"W x 241/2"H

•Classic Ottoman: 26"W x 27½"D x 9¾"H (14¾"H with cushion)
•Luxe Ottoman: 32"W x 29½"D x 9½"H (16"H with cushion)