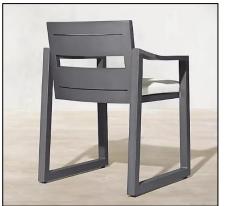

to cushion crown)

Arm: 41/2"W x 173/4"H



Overall (Fully Reclined): 351/4"W x 783/4"D x

11¾"H (15"H with cushion)

Back at Highest Setting: 24"H (27"H

with cushion)

Seat: 28"W x 491/2"D

Seat Height: 8½" (13¼" to cushion

crown)



Overall: 34"W x 34¾"D x 24½"H

(28"H with cushion)

Seat: 25"W x 23"D Seat Height: 7" (13½" to

cushion crown)

Arm: 41/2"W x 173/4"H



291/4"W x 251/2"D x 7"H (131/2"H to cushion crown)



# Milagro-A032 Series



108" Table: 108"W x 43"D x 30"H Clearance Under Tabletop: 28" Overhang: 11" at ends Space Between Legs at Sides: 81"



60" Table: 60" diam., 30"H Clearance Under Tabletop: 28" Overhang: 10¾" Space Between Legs at Sides: 22





Side Chair: 19"W x 231/4"D x 32"H

Seat: 19"W x 19"D

Seat Height: 173/4" (20" to cushion crown)

Weight: 22 lbs.





Armchair Overall: 251/2"W x 231/4"D x 32"H

Seat: 19"W x 19"D

Seat Height: 173/4" (203/4" to cushion crown)

Arm: 23/4"W x 251/4"H



# Milagro-A033 Series





Overall: 31½"W x 29½"D x 23¾"H (33¼"H with cushion)
Seat: 26¾"W x 29"D
Seat Height: 9¼" (16" with cushion)

Arm: 21/2"W



26¾"W x 22"D x 16"H (9"H with cushion)



Overall: 72"W x 31½"D x 23¾"H (33¼"H with cushion) Seat: 67¼"W x 29"D Seat Height: 9¼" (16" with cushion) Arm: 2½"W



Overall: 90"W x 31½"D x 23¾"H (33¼"H with cushion)
Seat: 85¼"W x 29"D
Seat Height: 9¼" (16" with cushion)
Arm: 2½"W



60"W x 31¾"D x 12"H



# Milagro-A033 Series





84" Table Overall: 84"W x 39"D x 30"H Clearance Under Tabletop: 273/4" Space Between Legs at Ends: 211/2"



Overall (Fully Reclined): 80½"W x 32¾"D x 13¾"H (14¼"H with cushion) Back