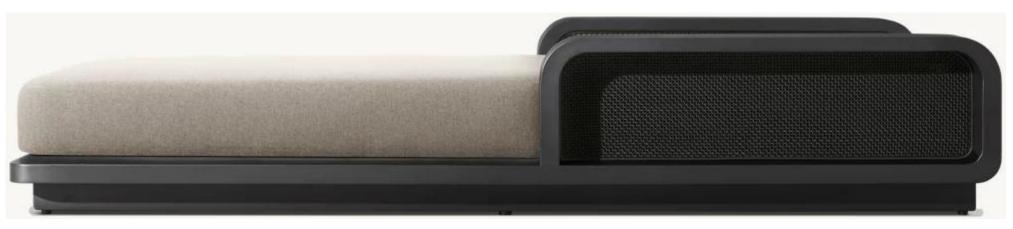

#### Milagro-A0023 Series

Widths: 72", 84", 96", 108"

Depth: 40½"

Height: 21" (29¼" with cushion) Seat Height: 20" (16" with cushion)

Arm: 4½"W x 21¼"H

52" Rectangular Table Overall: 52"W x 25½"D x 14"H

Clearance Under Table: 12¼"

64" Rectangular Table: 64"W x 32"D x 14"H

Clearance Under Table: 12¼"

76" Rectangular Table: 76"W x 32"D x 14"H

Clearance Under Table: 121/4"

## Milagro-A023 Series

23½"W x 20¼"D x 15"H

Overall: 33½"W x 38½"D x 21¼"H (29½" with cushion)

Seat: 23½"W x 38½"D

Seat Height: 2" (17" with cushion)

Arm: 4½"W x 21¼"H