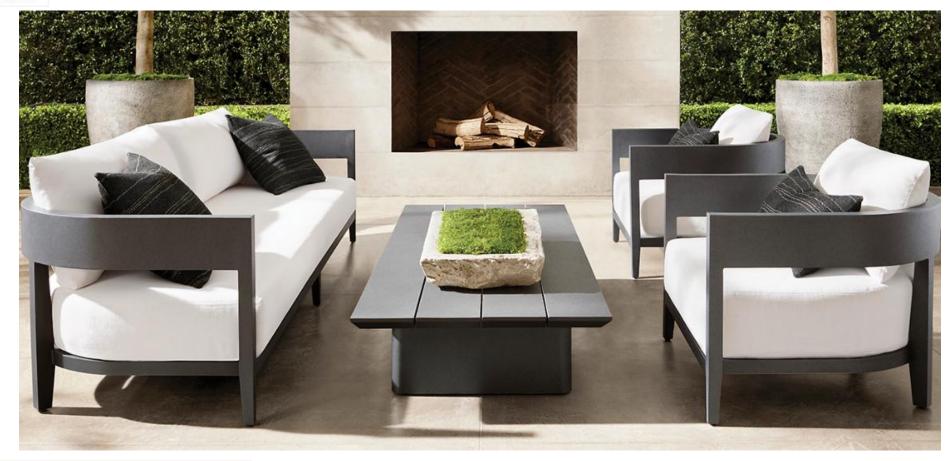

27½" sq., 8"H

Widths: 84", 96" Depth: 27½" Height: 27½" Seat Height: 8" (15½" with cushion)

Overall: 31½"W x 31½"D x 27½"H Seat: 29½"W x 27½"D Seat Height: 8" (15½" with cushion)

Overall: 29¼"W x 31½"D x 27¼"H Seat: 29¼"W x 27½"D

Seat Height: 3½"
(15½" with cushion)

31½"W x 29¼"D x 8"H (15½"H with cushion)

84" Table: 84"L x 40"W x 30"H Overhang: 3¼" at ends Top Thickness: 2¼" Clearance Under Tabletop: 27¾" Space Between Legs: 66"