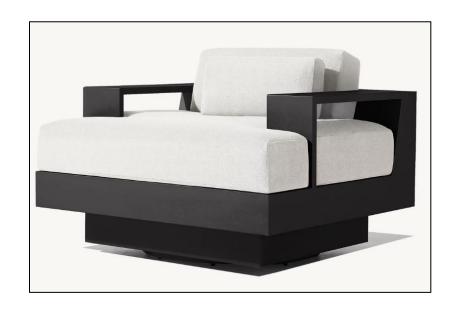

#### **DIMENSIONS**

·Widths: 68", 94", 108"

•Depth: 311/2"

•Height: 23¾" (31" with

cushion)

•Seat Height: 7" (151/2"

with cushion)
•Arm: 1½"W

•Overall: 31½" sq. x 23¾"H (31"H with

cushion)

•Seat: 281/2"W x 21"D

•Seat Height: 7"

(15½" with cushion)

•Arm: 1½"W x 23½"H

Weight: 25 lbs.

•Overall: 31½" sq. x 23¾"H (31"H with cushion)

•Seat: 28½"W x 21"D •Seat Height: 7" (15½"

with cushion)

•Arm: 11/2"W x 233/4"H

•Back at Highest Setting: 27½"H (31"H with cushion)

•Seat: 27"W x 52"D

•96" Table: 96"L x 40½"W x 30"H •Overhang: 12¾" at ends; 8" at sides

•Top Thickness: 11/2"

•Clearance Under Tabletop: 281/4"
•Space Between Legs: 65" at sides