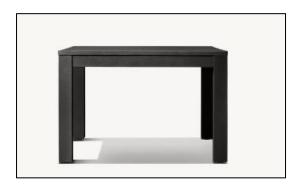

Armchair: 24"W x 23½"D x 35½"H Seat: 20"W x 18½"D Seat Height: 17½" (19½" with cushion)

Arm: 2"W x 24¾

84" Table: 84"L x 40½"W x 30"H

Overhang at Ends: ¼" Top Thickness: 1¼"

Clearance Under Apron: 251/4"

Space Between Legs: 33" at ends, 76%" at sides